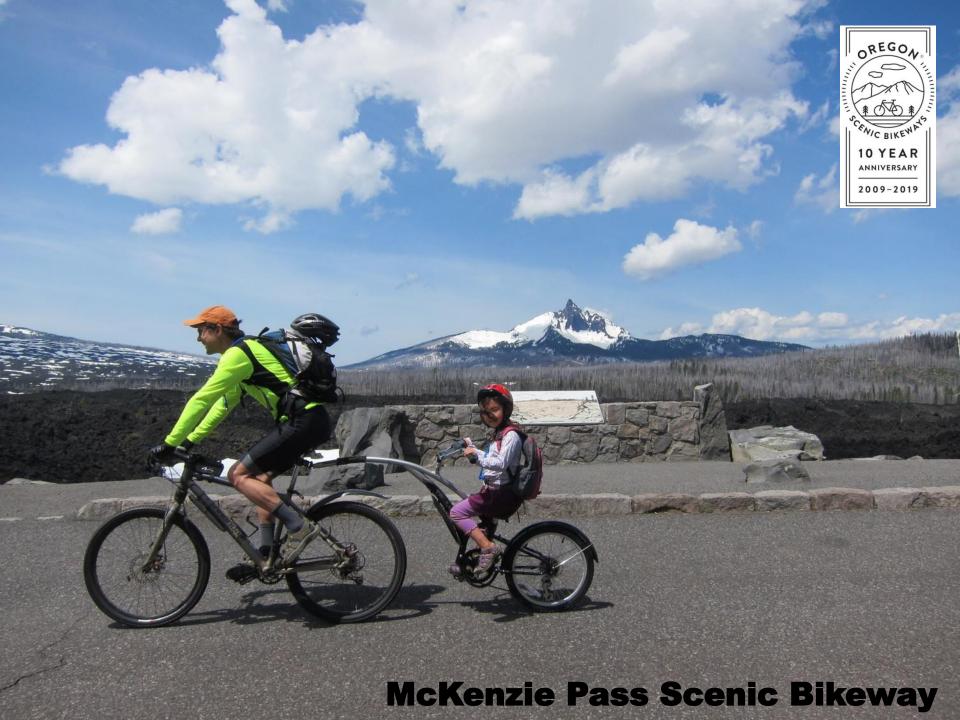

## **Oregon's Scenic Bikeway Program**



















**Covered Bridges Scenic Bikeway** 

## **Oregon Scenic Bikeways** STATE PARKS Fort Stevens **Bikeways** Nature Selected State Parks HISTORY Discovery 26 Tualatin Valley Blue Mountain Portland Century Grande Cape Lookout Lake Sherar's Champoeg Falls Hillgard Catherine 97 Painted Pacific Mountain Forest Cascading Willamette Rivers Valley Silver Falls Old West Newport 20 Palisades Madras Madras Mountain Corvallis Views Ocean 101 Smith Rock McKenzie Holliday Chung 26 Sisters to Eugene Twin Bend Smith Rock Bridges Jessie M. Honeyman A 20 Cottage 20 La Pine Covered Bridges 20 North Send **Bullards Beach** OREGON Wild Rivers 101 Valley of FNIC BIKEWAYS Outback Klamath Falls the Rogue Cascade Harris Beach Siskiyou