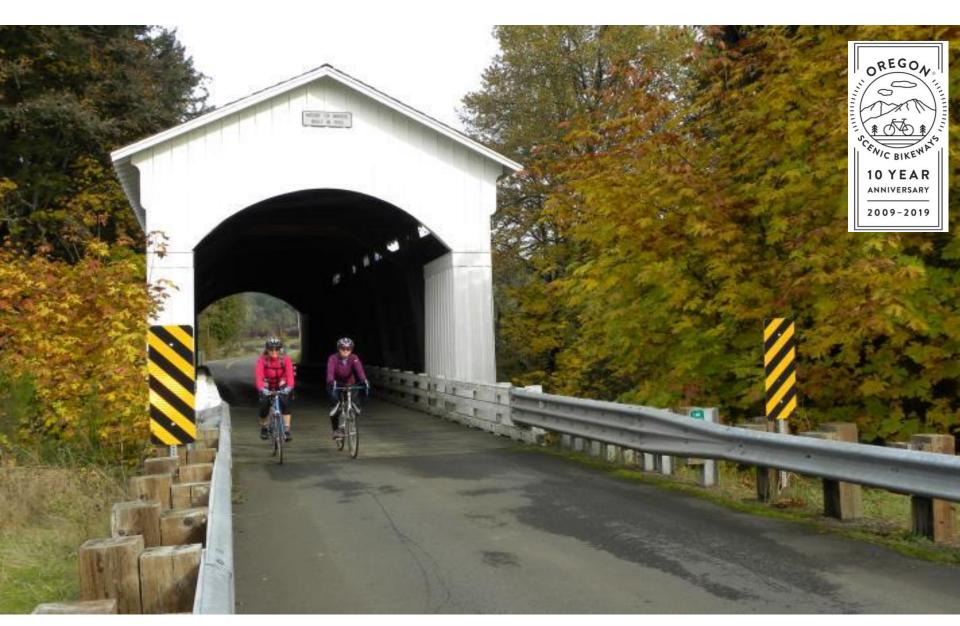

## **Oregon's Scenic Bikeway Program**



















**Covered Bridges Scenic Bikeway** 

## **Oregon Scenic Bikeways** STATE PARKS Fort Stevens **Bikeways** Nature Selected State Parks HISTORY Discovery 26 Tualatin Valley Blue Mountain Portland Century Grande Cape Lookout Lake Sherar's Champoeg Falls Hillgard Catherine 97 Painted Pacific Mountain Forest Cascading Willamette Rivers Valley Silver Falls Old West Newport 20 Palisades Madras Madras Mountain Corvallis Views Ocean 101 Smith Rock McKenzie Holliday Chung 26 Sisters to Eugene Twin Bend Smith Rock Bridges Jessie M. Honeyman A 20 Cottage 20 La Pine Covered Bridges 20 North Send **Bullards Beach** OREGON Wild Rivers 101 Valley of FNIC BIKEWAYS Outback Klamath Falls the Rogue Cascade Harris Beach Siskiyou