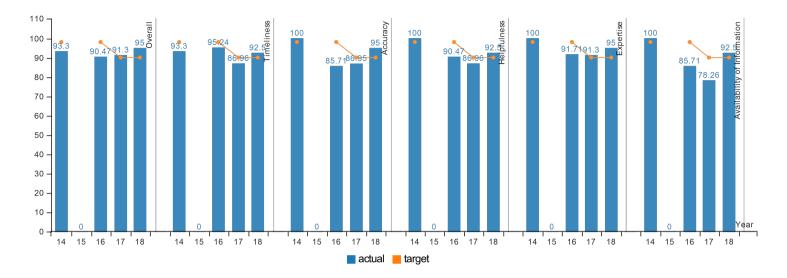

KPM #1 CUSTOMER SERVICE - Percent of customers rating their satisfaction with the agency's customer service as "good" or "excellent": overall, timeliness, accuracy, helpfulness, expertise, availability of information

Data Collection Period: Jan 01 - Jan 01

| Report Year                 | 2014   | 2015    | 2016   | 2017   | 2018   |  |  |  |
|-----------------------------|--------|---------|--------|--------|--------|--|--|--|
| Overall                     |        |         |        |        |        |  |  |  |
| Actual                      | 93.30% | No Data | 90.47% | 91.30% | 95%    |  |  |  |
| Target                      | 98%    | TBD     | 98%    | 90%    | 90%    |  |  |  |
| Timeliness                  |        |         |        |        |        |  |  |  |
| Actual                      | 93.30% | No Data | 95.24% | 86.96% | 92.50% |  |  |  |
| Target                      | 98%    | TBD     | 98%    | 90%    | 90%    |  |  |  |
| Accuracy                    |        |         |        |        |        |  |  |  |
| Actual                      | 100%   | No Data | 85.71% | 86.95% | 95%    |  |  |  |
| Target                      | 98%    | TBD     | 98%    | 90%    | 90%    |  |  |  |
| Helpfulness                 |        |         |        |        |        |  |  |  |
| Actual                      | 100%   | No Data | 90.47% | 86.96% | 92.50% |  |  |  |
| Target                      | 98%    | TBD     | 98%    | 90%    | 90%    |  |  |  |
| Expertise                   |        |         |        |        |        |  |  |  |
| Actual                      | 100%   | No Data | 91.71% | 91.30% | 95%    |  |  |  |
| Target                      | 98%    | TBD     | 98%    | 90%    | 90%    |  |  |  |
| Availability of Information |        |         |        |        |        |  |  |  |
| Actual                      | 100%   | No Data | 85.71% | 78.26% | 92.50% |  |  |  |
| Target                      | 98%    | TBD     | 98%    | 90%    | 90%    |  |  |  |