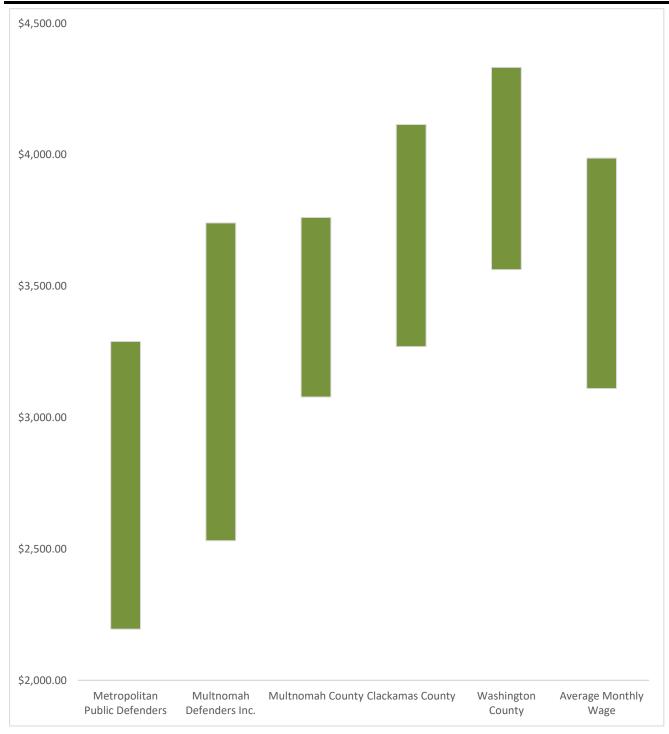

| Jurisdiction                  | Classification               | Entry      | Mid        | Тор        |
|-------------------------------|------------------------------|------------|------------|------------|
| Metropolitan Public Defenders | Office Assistant             | \$2,194.72 | \$2,742.21 | \$3,289.71 |
| Multnomah Defenders Inc.      | Administrative Assistant     | \$2,531.83 | \$3,136.29 | \$3,740.75 |
| Multnomah County              | Office Assistant 2           | \$3,078.40 | \$3,419.87 | \$3,761.33 |
| Clackamas County              | Office Specialist 2          | \$3,269.82 | \$3,692.40 | \$4,114.98 |
| Washington County             | Administrative Specialist II | \$3,563.06 | \$3,947.58 | \$4,332.10 |
| Average Monthly Wage          |                              | \$3,110.78 | \$3,549.03 | \$3,987.29 |
| Difference from Average       |                              | -29.45%    | -22.73%    | -17.50%    |