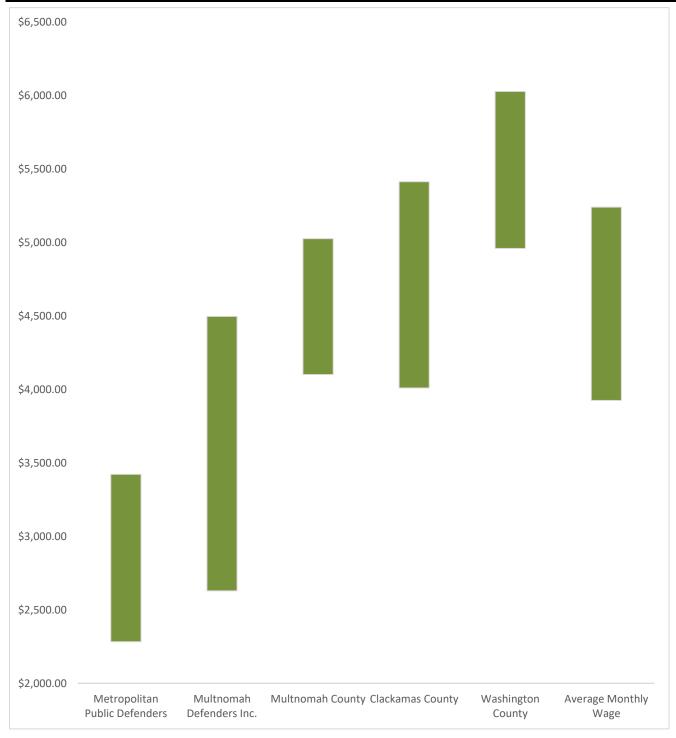

| Jurisdiction                  | Classification                  | Entry      | Mid        | Тор        |
|-------------------------------|---------------------------------|------------|------------|------------|
| Metropolitan Public Defenders | Legal Assistant 2               | \$2,282.92 | \$2,852.74 | \$3,422.57 |
| Multnomah Defenders Inc.      | Legal Assistant                 | \$2,629.25 | \$3,563.59 | \$4,497.92 |
| Multnomah County              | Legal Assistant 2               | \$4,102.80 | \$4,564.74 | \$5,026.67 |
| Clackamas County              | Legal Assistant                 | \$4,010.69 | \$4,712.57 | \$5,414.45 |
| Washington County             | Legal Administrative Specialist | \$4,960.98 | \$5,494.89 | \$6,028.79 |
| Average Monthly Wage          |                                 | \$3,925.93 | \$4,583.94 | \$5,241.96 |
| Difference from Average       |                                 | -41.85%    | -37.77%    | -34.71%    |