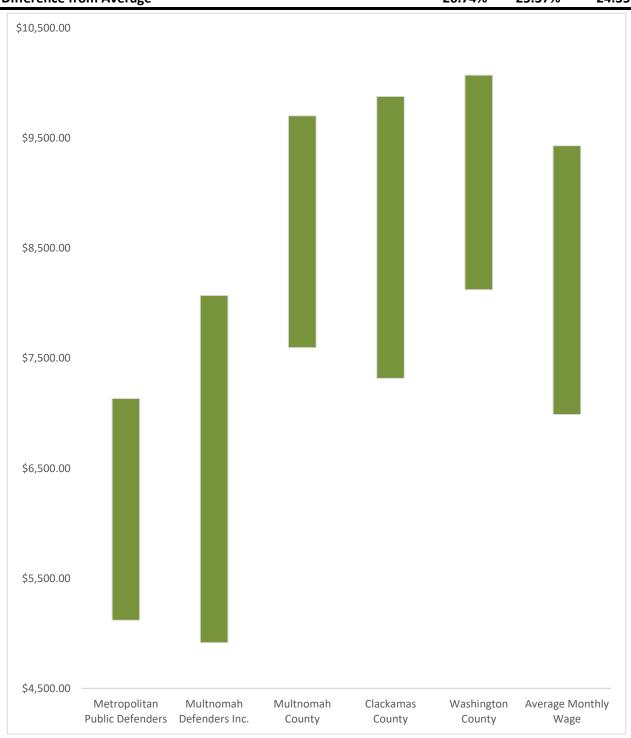

| Jurisdiction                  | Classification               | Entry      | Mid        | Тор         |
|-------------------------------|------------------------------|------------|------------|-------------|
| Metropolitan Public Defenders | Attorney                     | \$5,118.75 | \$6,126.38 | \$7,134.01  |
| Multnomah Defenders Inc.      | Attorney                     | \$4,915.58 | \$6,492.21 | \$8,068.83  |
| Multnomah County              | Deputy District Attorney 2   | \$7,595.88 | \$8,648.58 | \$9,701.28  |
| Clackamas County              | Deputy District Attorney 2   | \$7,317.00 | \$8,597.49 | \$9,877.97  |
| Washington County             | Deputy District Attorney III | \$8,121.72 | \$9,096.33 | \$10,070.94 |
| Average Monthly Wage          |                              | \$6,987.55 | \$8,208.65 | \$9,429.76  |
| Difference from Average       |                              | -26.74%    | -25.37%    | -24.35%     |