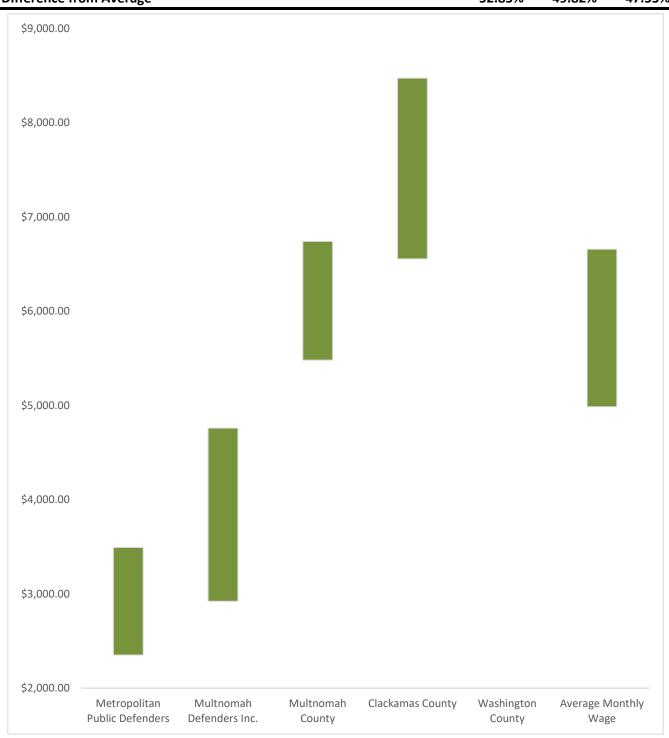

| Jurisdiction                  | Classification                 | Entry      | Mid        | Тор        |
|-------------------------------|--------------------------------|------------|------------|------------|
| Metropolitan Public Defenders | Investigator                   | \$2,350.92 | \$2,921.40 | \$3,491.88 |
| Multnomah Defenders Inc.      | Investigator                   | \$2,921.33 | \$3,839.96 | \$4,758.58 |
| Multnomah County              | District Attorney Investigator | \$5,480.80 | \$6,110.57 | \$6,740.33 |
| Clackamas County              | District Attorney Investigator | \$6,555.07 | \$7,514.22 | \$8,473.37 |
| Washington County             | No Match                       |            |            |            |
| Average Monthly Wage          |                                | \$4,985.73 | \$5,821.58 | \$6,657.43 |
| Difference from Average       |                                | -52.85%    | -49.82%    | -47.55%    |