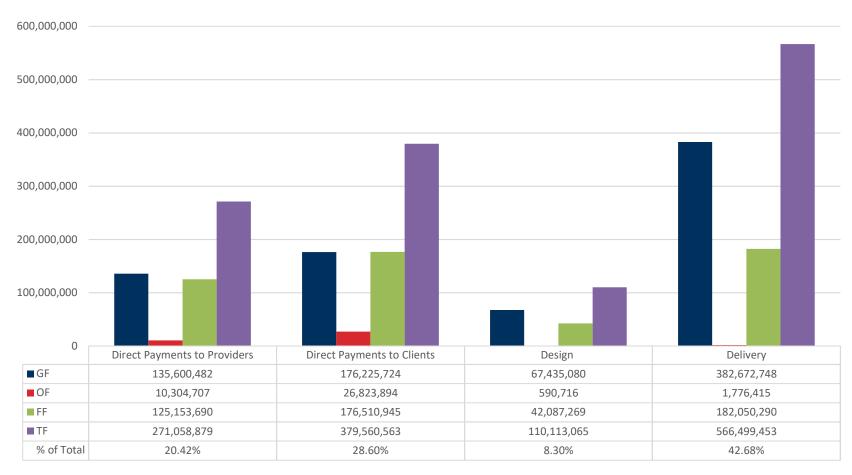

## DHS Child Welfare Direct Payments and Services 2017-19 GB

Note: 91.7% of budget is direct services (Delivery) or direct payments to clients or providers