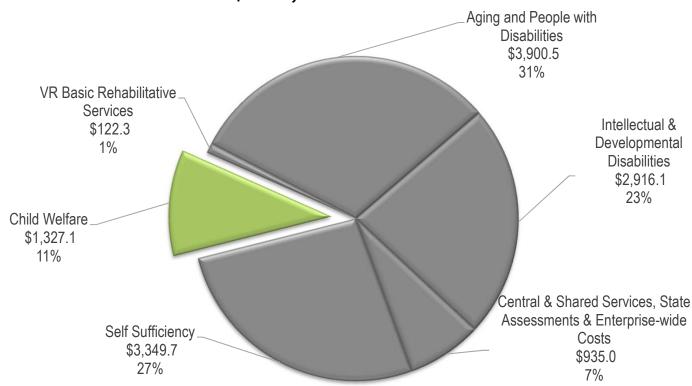

## Department of Human Services 2019-21 Governor's Budget Total Fund by Program Area \$ 12,550.7 million