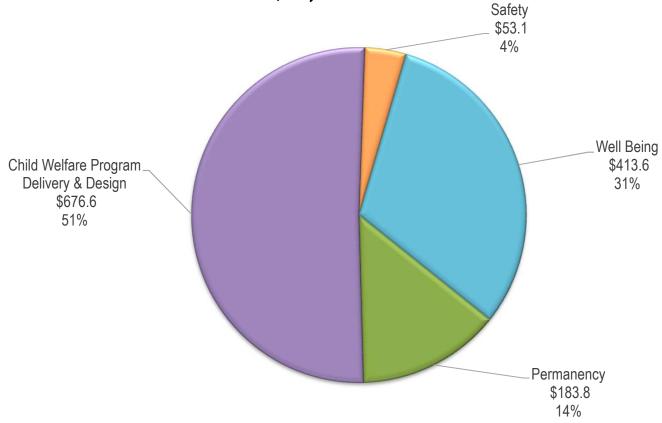

## Child Welfare GB Safety Budget

| Budget Cross Reference Description            | GF         | OF Ltd    | FF Ltd     | Total Funds  |  |
|-----------------------------------------------|------------|-----------|------------|--------------|--|
|                                               | 8000       | 3400      | 6400       | 10tal Fullus |  |
| Safety                                        | 19,699,549 | 4,500,440 | 28,922,386 | 53,122,375   |  |
| Family Support Teams                          | 1,797,998  | 300,510   | 4,700,894  | 6,799,402    |  |
| Recovering Families Mutual Homes              | 313,756    | 159       | 219,409    | 533,324      |  |
| Community Based Sexual Assault Victims Fund   | 82,282     | 533,332   |            | 615,614      |  |
| Community Based Domestic Violence Services    | 467,078    | 3,370,819 | 3,045,067  | 6,882,964    |  |
| In-Home Safety and Reunification Services     | 1,439,676  | 204,338   | 18,407,605 | 20,051,619   |  |
| Foster Care Prevention                        | 1,082,143  | 91,282    | 2,549,411  | 3,722,836    |  |
| Strengtheng, Presrvg & Reunfg Families (SPRF) | 14,516,616 |           | -          | 14,516,616   |  |

## Child Welfare GB Well-being Budget

| Budget Cross Reference Description           | GF<br>8000  | OF Ltd<br>3400 | FF Ltd<br>6400 | Total Funds |  |
|----------------------------------------------|-------------|----------------|----------------|-------------|--|
| Well Being                                   | 206,451,335 | 28,003,603     | 179,138,137    | 413,593,075 |  |
| Foster Care - roll-up DCR                    | 123,314,155 | 20,294,797     | 113,505,876    | 257,114,828 |  |
| Regular Foster Care and Enhanced Supervision | 80,566,553  | 10,865,732     | 65,529,209     | 156,961,494 |  |
| Applicable child savings fund placeholder    | 1,011,069   | -              | -              | 1,011,069   |  |
| Client Transportation                        | 4,951,861   | 975,427        | 2,157,017      | 8,084,305   |  |
| Independent Living Services                  | 10,919,562  | 131,642        | 5,938,290      | 16,989,494  |  |
| Nursing Assessments                          | 537,950     | 6,879          | 942,413        | 1,487,242   |  |
| Foster Family Shelter Care                   | 3,885,469   | 389,142        | 2,570,466      | 6,845,077   |  |
| Other Medical                                | 5,256,683   | 24,706         |                | 5,281,389   |  |
| IV-E Waiver Foster Care                      | 2,515,866   | 37,291         | -              | 2,553,157   |  |
| Contracted Foster Care Svc                   | 4,855,699   | 24,836         | 5,189,907      | 10,070,442  |  |
| Interstate Compacts                          | 506,072     | 17,117         | 320,337        | 843,526     |  |
| Personal Care                                | 3,312,362   | 271,978        | 4,088,349      | 7,672,689   |  |
| Other Tribal Programs                        | 841,365     | 32,824         | 4,945,695      | 5,819,884   |  |
| Youth Investment Programs                    | 216,663     |                | 8,370,317      | 8,586,980   |  |
| System of Care                               | 3,936,981   | 345,243        | 8,843,787      | 13,126,011  |  |
| Child Care for Foster Parents                | -           | 7,171,980      | 4,610,089      | 11,782,069  |  |
| Residential Care - roll-up DCR               | 83,137,180  | 7,708,806      | 65,632,261     | 156,478,247 |  |
| Residential Treatment                        | 57,886,724  | 6,652,968      | 64,132,355     | 128,672,047 |  |
| FOCUS                                        | 25,250,456  | 1,055,838      | 1,499,906      | 27,806,200  |  |

## Child Welfare GB Permanency Budget

| Budget - Cross Reference Description | GF<br>8000 | OF Ltd<br>3400 | FF Ltd<br>6400 | Total Funds |  |
|--------------------------------------|------------|----------------|----------------|-------------|--|
| Permanency                           | 85,675,322 | 4,624,558      | 93,604,112     | 183,903,992 |  |
| Contracted Adoption Services         | 2,343,551  |                | 2,127,602      | 4,471,153   |  |
| Adoption Assistance                  | 72,466,055 | 205,341        | 69,359,769     | 142,031,165 |  |
| Post Adoption Services               | 320,014    | 3,073,764      | 795,366        | 4,189,144   |  |
| Assisted Search Services             |            | 93,318         |                | 93,318      |  |
| Independent Adoption Services        |            | 256,442        |                | 256,442     |  |
| Private Adoption Services            | 570,310    |                | 683,761        | 1,254,071   |  |
| Guardianship Assistance              | 9,975,392  | 995,693        | 20,637,614     | 31,608,699  |  |

## Child Welfare GB Design/Delivery Budget

| Budget - Cross Reference Description      | GF<br>8000  | OF Ltd<br>3400 | FF Ltd<br>6400 | Total Funds |       |         |
|-------------------------------------------|-------------|----------------|----------------|-------------|-------|---------|
| Child Welfare Program Delivery and Design | 450,107,828 | 2,367,131      | 224,137,559    | 676,612,518 | 3,217 | 3045.70 |
| Child Welfare Program Delivery            | 382,045,582 | 1,776,415      | 181,924,857    | 565,746,854 | 3,047 | 2878.28 |
| Child Welfare Program Design              | 68,062,246  | 590,716        | 42,212,702     | 110,865,664 | 170   | 167.42  |