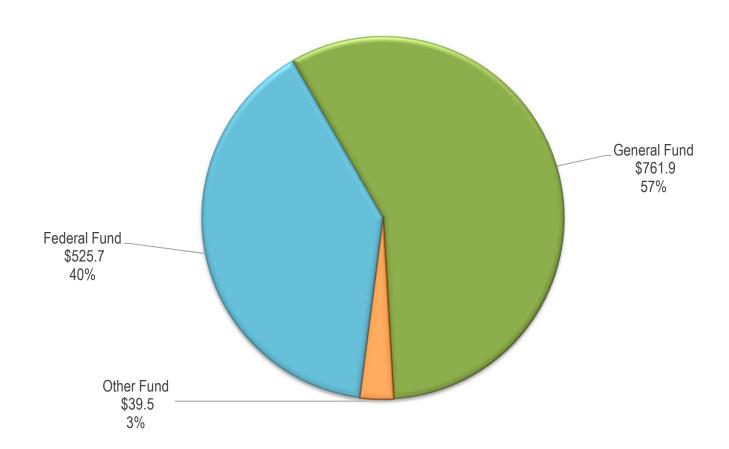

# Child Welfare Total by Fund Type \$ 1,327.1 million

## The Business Factor

Child Welfare
Total Fund by Program Area
\$ 1,327.1 million