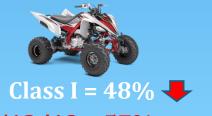

### On Average, 160,000 permits are active at any given time

|              | Calendar Year (Jan 1 - Dec 31) Permit Sales |        |        |        |        |        |        |        |
|--------------|---------------------------------------------|--------|--------|--------|--------|--------|--------|--------|
| Permit Sales | 2010                                        | 2011   | 2012   | 2013   | 2014   | 2015   | 2016   | 2017   |
| Class I      | 48,970                                      | 47,315 | 43,168 | 42,364 | 41,324 | 40,954 | 39,886 | 36,178 |
| Class II     | 16,174                                      | 14,977 | 12,253 | 12,430 | 12,677 | 13,947 | 14,443 | 14,283 |
| Class III    | 17,260                                      | 16,350 | 15,434 | 16,582 | 16,533 | 17,178 | 18,207 | 17,875 |
| Class IV     | -                                           | -      | 3,244  | 4,233  | 5,985  | 7,220  | 8,655  | 9,659  |
| Total        | 82,404                                      | 78,642 | 74,099 | 75,609 | 76,519 | 79,299 | 81,191 | 77,995 |

**Class II = 18%** 

**Class III = 23%** 

Class IV = 11% 1