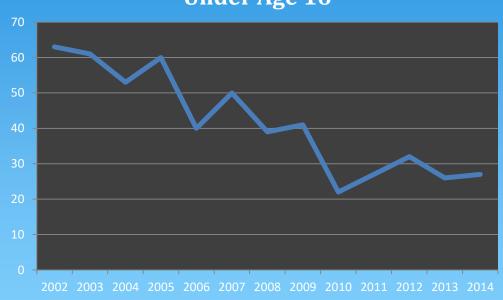

2014   | 2015   | 2016   | 2017   |
| Class I      | 48,970                                      | 47,315 | 43,168 | 42,364 | 41,324 | 40,954 | 39,886 | 36,178 |
| Class II     | 16,174                                      | 14,977 | 12,253 | 12,430 | 12,677 | 13,947 | 14,443 | 14,283 |
| Class III    | 17,260                                      | 16,350 | 15,434 | 16,582 | 16,533 | 17,178 | 18,207 | 17,875 |
| Class IV     | -                                           | -      | 3,244  | 4,233  | 5,985  | 7,220  | 8,655  | 9,659  |
| Total        | 82,404                                      | 78,642 | 74,099 | 75,609 | 76,519 | 79,299 | 81,191 | 77,995 |







**Class II = 18%** 



**Class III = 23%** 



Class IV = 11% 1













# ATV Related Injuries





### **Under Age 16**



**Source: Oregon Health Authority** 











## ATV Related Deaths



Source: Consumer Products Safety Commission (CPSC) 2002 - 2016