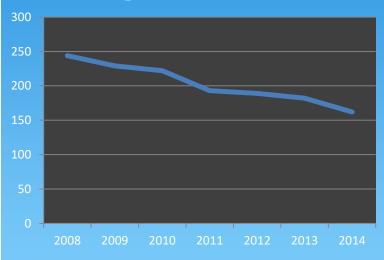

1   | 2012   | 2013   | 2014   | 2015   | 2016   | 2017   |
| Class I      | 48,970                                      | 47,315 | 43,168 | 42,364 | 41,324 | 40,954 | 39,886 | 36,178 |
| Class II     | 16,174                                      | 14,977 | 12,253 | 12,430 | 12,677 | 13,947 | 14,443 | 14,283 |
| Class III    | 17,260                                      | 16,350 | 15,434 | 16,582 | 16,533 | 17,178 | 18,207 | 17,875 |
| Class IV     | -                                           | -      | 3,244  | 4,233  | 5,985  | 7,220  | 8,655  | 9,659  |
| Total        | 82,404                                      | 78,642 | 74,099 | 75,609 | 76,519 | 79,299 | 81,191 | 77,995 |







**Class II = 18%** 



**Class III = 23%** 



Class IV = 11% 1













# ATV Related Injuries





### **Under Age 16**



**Source: Oregon Health Authority** 











## ATV Related Deaths



Source: Consumer Products Safety Commission (CPSC) 2002 - 2016