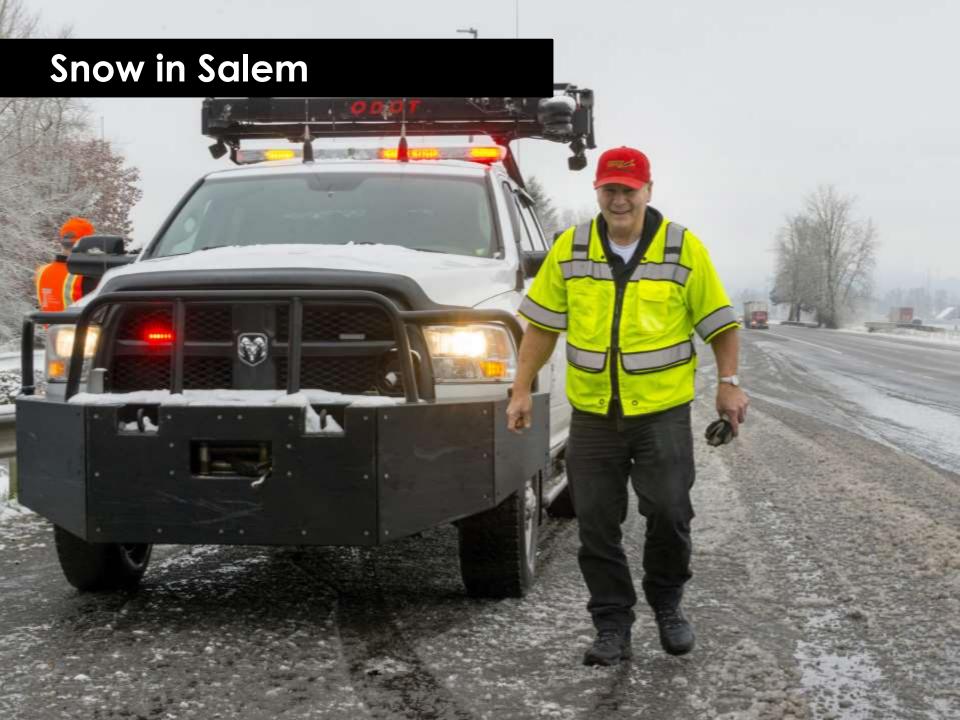

## Winter Storm Response

February 2019

Joint Committee on Transportation March 4, 2019



#### **ODOT Regions**





#### Region 1

Portland Metro area, Mount Hood, Hood River



## The Columbia River Gorge

#### The Columbia River Gorge

#### The Columbia River Gorge

16





#### **Region 2** Northwest Oregon



### U.S. 26 east of Seaside

#### Snow in Salem

### Snow in Salem

- TOTAL DISTORT

100

-



#### Snow in the mountain passes

#### Avalanches at Santiam Pass

# ROAD

#### Avalanches at Santiam Pass

## Oregon 58 - Oakridge

## Oregon 58 - Oakridge

## Oregon 58 - Oakridge

1

#### Oregon 58 - Lifeline/Media Tour

84025

Photo courtesy KMTR

## Sno-Cats to repair radio tower

1 2.

#### **Region 3** Southwest Oregon



#### Snow in the Siskiyous

22

#### Snow in the Siskiyous





#### Steve Sill, Pusher Driver



Pusher Truck 'Bulldog' Keeping I-5 Siskiyou Summit open to traffic

## I-5 at Cottage Grove Downed trees and power lines

#### U.S. 101 at Four Mile

## OR 138E Fallen trees and power l

### OR 138E Fallen frees and power

## OR 38 Fallen frees and power line



#### **Region 4** Central Oregon









#### Incident Response on U.S. 97

11=77





#### **Incident Re