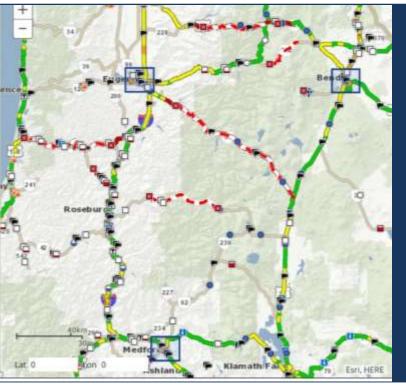

#### **Region 3** Southwest Oregon

#### Snow in the Siskiyous

22

#### Snow in the Siskiyous

#### Steve Sill, Pusher Driver

Pusher Truck 'Bulldog' Keeping I-5 Siskiyou Summit open to traffic

## I-5 at Cottage Grove Downed trees and power lines

#### U.S. 101 at Four Mile

## OR 138E Fallen trees and power l

### OR 138E Fallen frees and power

## OR 38 Fallen frees and power line