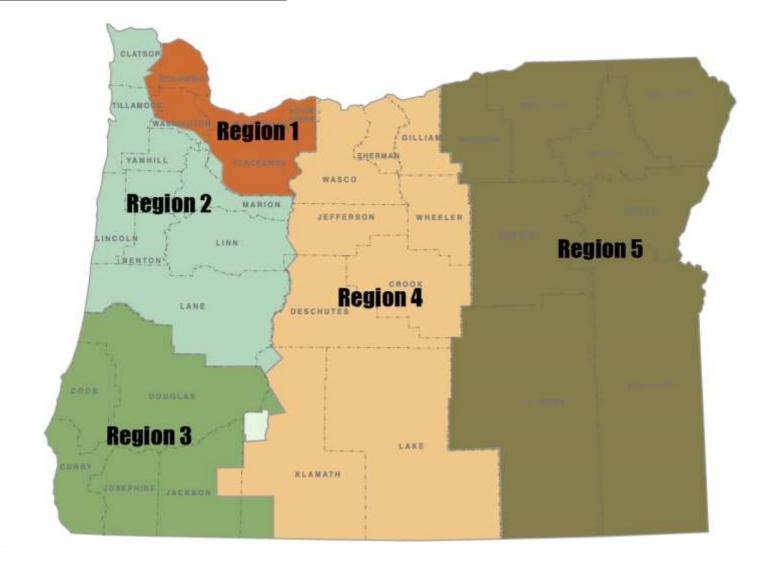

#### **ODOT Regions**

#### Region 1

Portland Metro area, Mount Hood, Hood River

#### **Region 2** Northwest Oregon

#### **Region 3** Southwest Oregon

#### **Region 4** Central Oregon

### Incident Response

1

**Region 5** Eastern Oregon