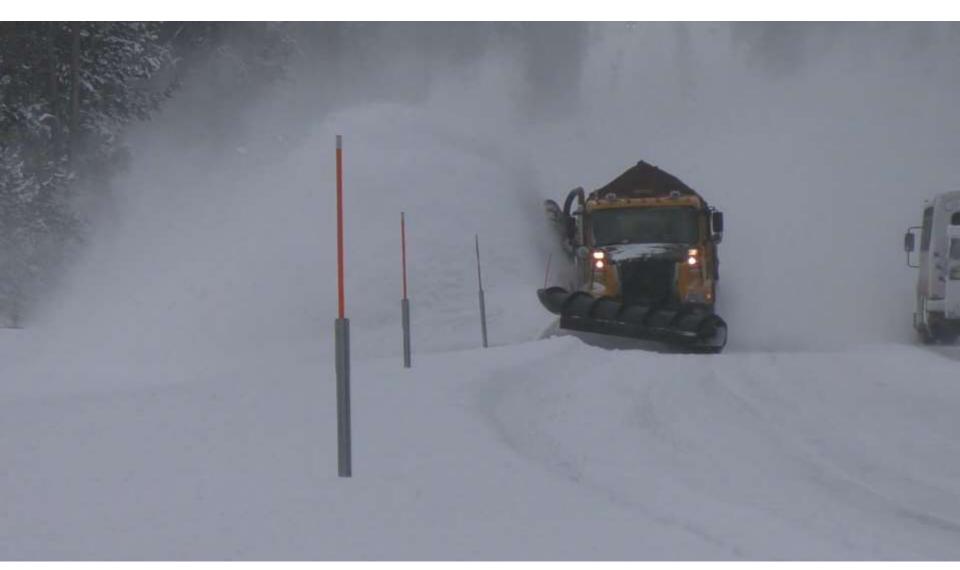

#### Snow in the Siskiyous

22

#### Snow in the Siskiyous

#### Steve Sill, Pusher Driver

Pusher Truck 'Bulldog' Keeping I-5 Siskiyou Summit open to traffic