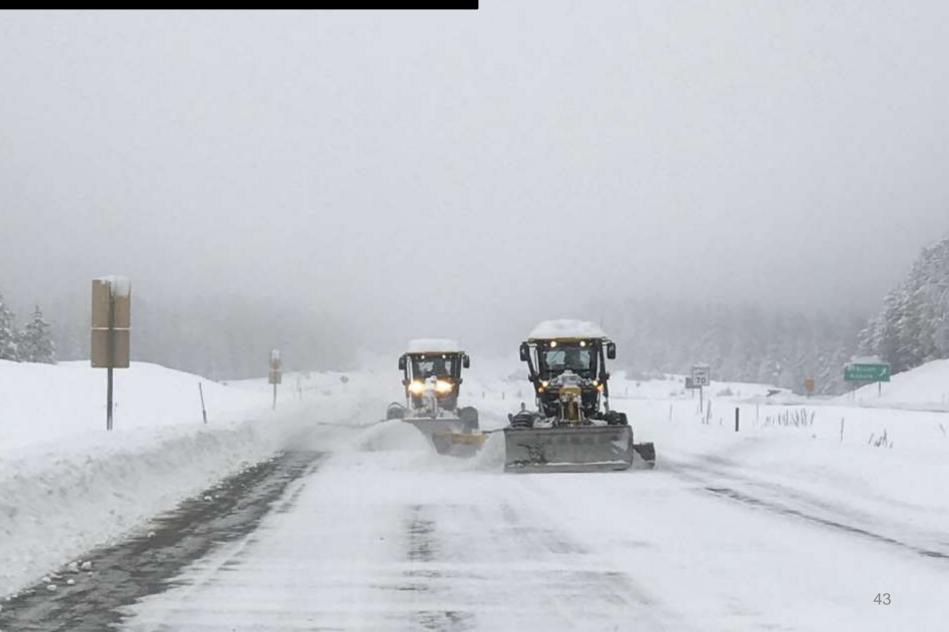

#### Oregon 58 - Lifeline/Media Tour

84025

Photo courtesy KMTR

## Sno-Cats to repair radio tower

1 2.

#### **Region 3** Southwest Oregon



#### Snow in the Siskiyous

22

#### Snow in the Siskiyous





#### Steve Sill, Pusher Driver



Pusher Truck 'Bulldog' Keeping I-5 Siskiyou Summit open to traffic

## I-5 at Cottage Grove Downed trees and power lines

#### U.S. 101 at Four Mile

## OR 138E Fallen trees and power l

### OR 138E Fallen frees and power

## OR 38 Fallen frees and power line



#### **Region 4** Central Oregon









#### Incident Response on U.S. 97

11=77





#### **Incident Response**

### Incident Response

1

**Region 5** Eastern Oregon



# Chaining up on I-84

# Chaining up on I-84





# Wing plows at work on I-84

# Tow plow

SF

# Blower



## Graders



# Getting to Work

Wo

#### Getting to Work





**Getting to Work** 

**U.S. 101** Hooskanadan Slide



# U.S. 101 Hooskanadan Slide

## U.S. 101

# Hooskanadan Slide

## U.S. 101

# Hooskanadan Slide

#### U.S. 101

# Hooskanadan Slide

Photo courtesy Tidewater Contractors

# U.S. 101 Hooskanadan Slide

Photo con lesy Tidewater Contractors



# Thank you.