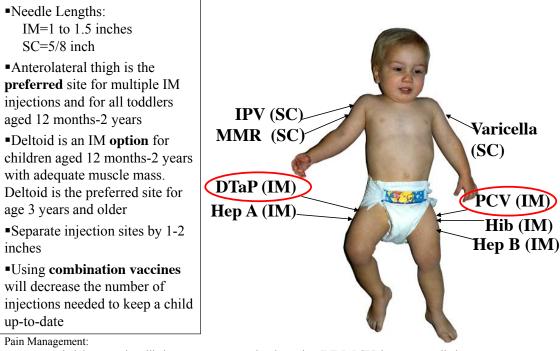

## Giving All the Doses 12 Months and Older

Administer vaccines likely to cause a greater local reaction (DTaP, PCV) into separate limbs

- Inject the most painful injections last (i.e., MMR, PCV) AIM Toolkit - Childhood Section