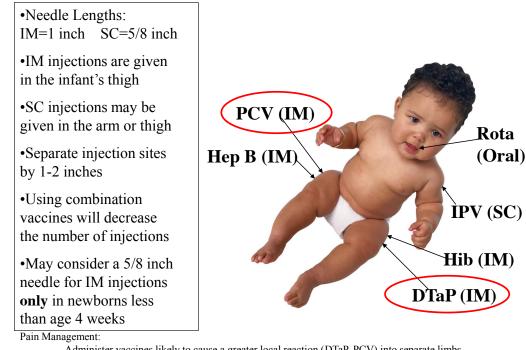

## Giving All the Doses Under 12 Months

- Administer vaccines likely to cause a greater local reaction (DTaP, PCV) into separate limbs - Inject the most painful injections last (i.e., PCV) AIM Toolkit - Childhood Section January 31. 2013