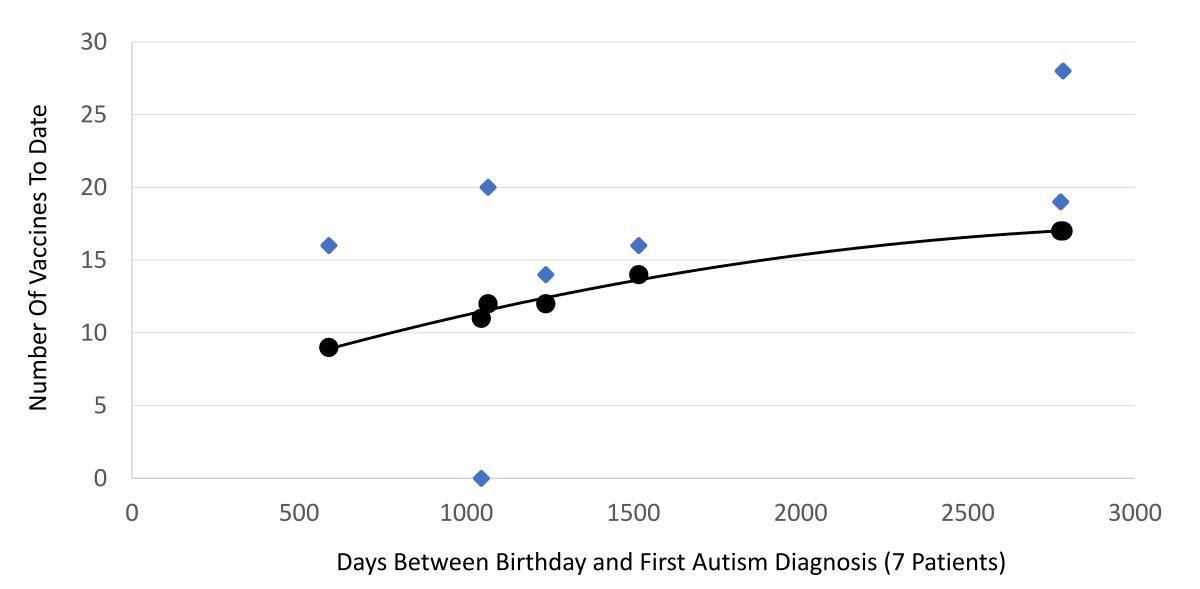

| 7 Patients Diagnosed With<br>Autism Without FH |                       | Population of Patients At Same Age (Days)<br>Without Diagnosis of Autism |                              |                   |
|------------------------------------------------|-----------------------|--------------------------------------------------------------------------|------------------------------|-------------------|
| Age (Days)<br>Autism Dx'd                      | Number of<br>Vaccines | Number of<br>Patients (N)                                                | Mean Vaccines<br>at Same Age | Standard<br>Error |
| 589                                            | 16                    | 2970                                                                     | 9.9                          | 0.12              |
| 1045                                           | 0                     | 2626                                                                     | 11.9                         | 0.14              |
| 1065                                           | 20                    | 2609                                                                     | 12.0                         | 0.15              |
| 1238                                           | 14                    | 2469                                                                     | 12.9                         | 0.16              |
| 1516                                           | 16                    | 2207                                                                     | 14.1                         | 0.18              |
| 2778                                           | 19                    | 1013                                                                     | 17.4                         | 0.34              |
| 2785                                           | 28                    | 1003                                                                     | 17.4                         | 0.34              |

Number of Vaccines: Average Of Patient Population Without Autism (●) at Time Each of 7 Patients Without Family History First Diagnosed with Autism (◆)