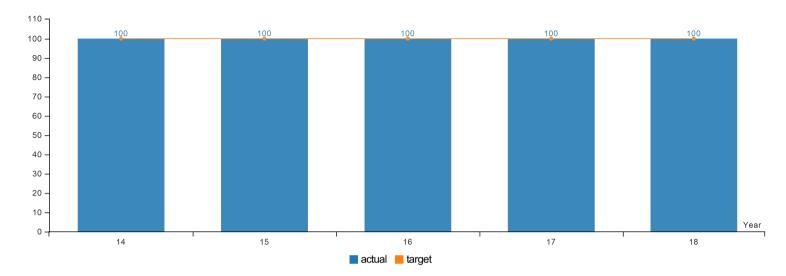

| KPM #2 | Best Practices - Percent of total best practices met by the Commission on Asian/Pacific Islander Affairs |
|--------|----------------------------------------------------------------------------------------------------------|
|        | Data Collection Period: Jul 01 - Jun 30                                                                  |

<sup>\*</sup> Upward Trend = positive result

| Report Year               | 2014 | 2015 | 2016 | 2017 | 2018 |  |
|---------------------------|------|------|------|------|------|--|
| Commission Survey Results |      |      |      |      |      |  |
| Actual                    | 100% | 100% | 100% | 100% | 100% |  |
| Target                    | 100% | 100% | 100% | 100% | 100% |  |