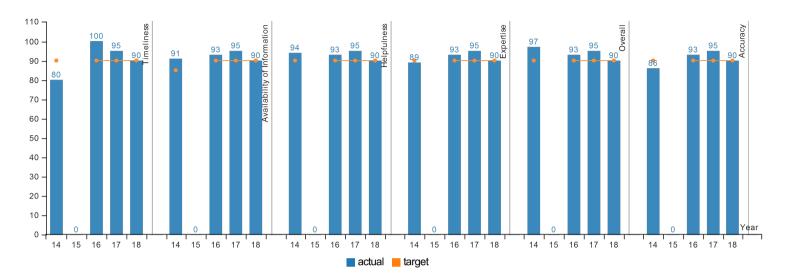

| Report Year                 | 2014 | 2015    | 2016 | 2017 | 2018 |  |
|-----------------------------|------|---------|------|------|------|--|
| Timeliness                  |      |         |      |      |      |  |
| Actual                      | 80%  | No Data | 100% | 95%  | 90%  |  |
| Target                      | 90%  | TBD     | 90%  | 90%  | 90%  |  |
| Availability of Information |      |         |      |      |      |  |
| Actual                      | 91%  | No Data | 93%  | 95%  | 90%  |  |
| Target                      | 85%  | TBD     | 90%  | 90%  | 90%  |  |
| Helpfulness                 |      |         |      |      |      |  |
| Actual                      | 94%  | No Data | 93%  | 95%  | 90%  |  |
| Target                      | 90%  | TBD     | 90%  | 90%  | 90%  |  |
| Expertise                   |      |         |      |      |      |  |
| Actual                      | 89%  | No Data | 93%  | 95%  | 90%  |  |
| Target                      | 90%  | TBD     | 90%  | 90%  | 90%  |  |
| Overall                     |      |         |      |      |      |  |
| Actual                      | 97%  | No Data | 93%  | 95%  | 90%  |  |
| Target                      | 90%  | TBD     | 90%  | 90%  | 90%  |  |
| Accuracy                    |      |         |      |      |      |  |
| Actual                      | 86%  | No Data | 93%  | 95%  | 90%  |  |
| Target                      | 90%  | TBD     | 90%  | 90%  | 90%  |  |

## **Factors Affecting Results**

Customer satisfaction data collection is broken into sections that measure commissioner satisfaction with OACO services in accuracy, expertise, availability of information, helpfulness, timeliness and overall satisfaction. The addition in 2015 of the OACO's first Research and Policy Analyst 3 has positively affected each of these areas putting each category consistently into the 90% range. In comparison to the 2012 survey, 2018 data showed sustained satisfaction in every area.