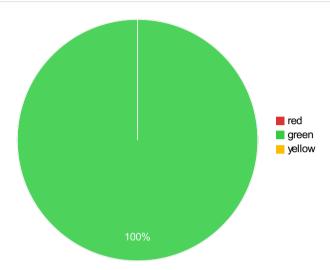

| Performance Summary | Green           | Yellow               | Red             |  |
|---------------------|-----------------|----------------------|-----------------|--|
|                     | = Target to -5% | = Target -5% to -15% | = Target > -15% |  |
| Summary Stats:      | 100%            | 0%                   | 0%              |  |