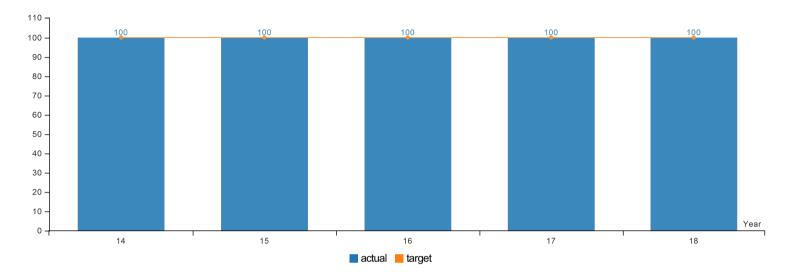

<sup>\*</sup> Upward Trend = positive result

| Report Year               | 2014 | 2015 | 2016 | 2017 | 2018 |  |
|---------------------------|------|------|------|------|------|--|
| Commission Survey Results |      |      |      |      |      |  |
| Actual                    | 100% | 100% | 100% | 100% | 100% |  |
| Target                    | 100% | 100% | 100% | 100% | 100% |  |