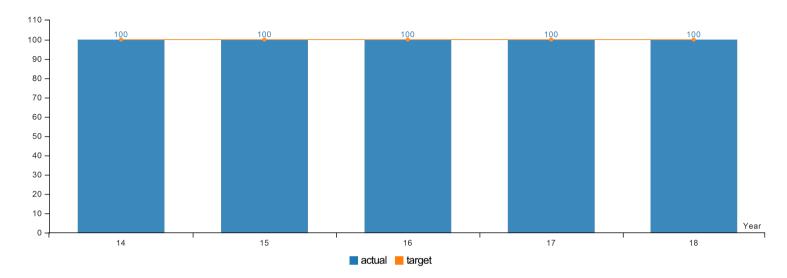

<sup>\*</sup> Upward Trend = positive result

| Report Year               | 2014 | 2015 | 2016 | 2017 | 2018 |  |
|---------------------------|------|------|------|------|------|--|
| Commission Survey Results |      |      |      |      |      |  |
| Actual                    | 100% | 100% | 100% | 100% | 100% |  |
| Target                    | 100% | 100% | 100% | 100% | 100% |  |