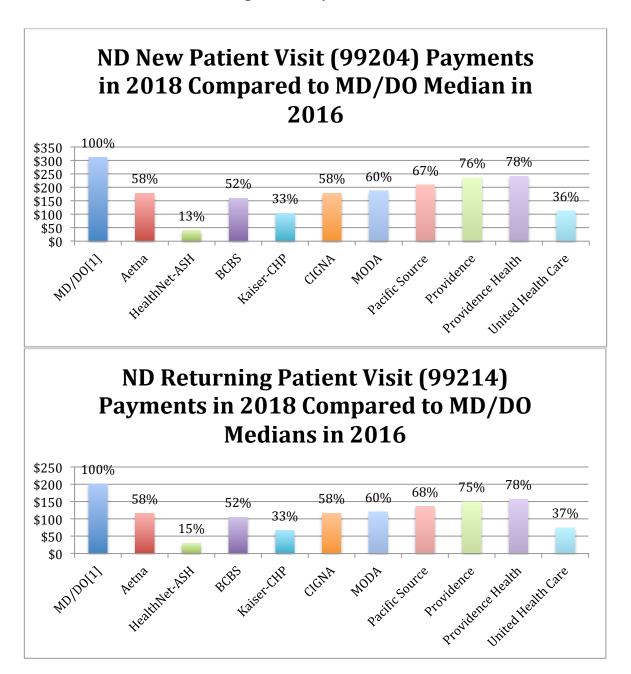

## Insurance Reimbursement Discrimination of Oregon Licensed Naturopathic Physicians - 2018

| CPT<br>Code | MD/DO <sup>1</sup> | Aetna <sup>2</sup> | HealthNet<br>-ASH <sup>2</sup> | BCBS <sup>2</sup> | Kaiser-<br>CHP <sup>2</sup> | CIGNA <sup>2</sup> | MODA <sup>2</sup> | Pacific<br>Source <sup>2</sup> | Providence<br>Preferred <sup>2</sup> | Providence<br>Health<br>Plan <sup>2</sup> | United<br>Health<br>Care <sup>2</sup> |
|-------------|--------------------|--------------------|--------------------------------|-------------------|-----------------------------|--------------------|-------------------|--------------------------------|--------------------------------------|-------------------------------------------|---------------------------------------|
| 99201       | \$81               | \$46               | \$30                           |                   | \$52                        | \$52               |                   | \$55                           |                                      |                                           | \$36                                  |
|             | 100%               | 57%                | 37%                            |                   | 64%                         | 64%                |                   | 68%                            |                                      |                                           | 44%                                   |
| 99202       | \$140              | \$71               | \$33                           | \$86              | \$58                        | \$82               |                   | \$95                           |                                      |                                           | \$58                                  |
|             | 100%               | 51%                | 24%                            | 61%               | 41%                         | 58%                |                   | 68%                            |                                      |                                           | 41%                                   |
| 99203       | \$205              | \$117              | \$36                           | \$105             | \$75                        | \$119              | \$122             | \$137                          | \$142                                | \$195                                     | \$81                                  |
|             | 100%               | 57%                | 18%                            | 51%               | 37%                         | 58%                | 60%               | 67%                            | 69%                                  | 95%                                       | 40%                                   |
| 99204       | \$311              | \$179              | \$40                           | \$160             | \$104                       | \$179              | \$187             | \$209                          | \$236                                | \$242                                     | \$113                                 |
|             | 100%               | 58%                | 13%                            | 52%               | 33%                         | 58%                | 60%               | 67%                            | 76%                                  | 78%                                       | 36%                                   |
| 99205       | \$373              | \$225              | \$65                           | \$202             | \$129                       | \$226              |                   | \$262                          | \$275                                |                                           | \$148                                 |
|             | 100%               | 60%                | 17%                            | 54%               | 35%                         | 61%                |                   | 70%                            | 74%                                  |                                           | 40%                                   |
| 99211       | \$39               | \$26               | \$20                           | \$19              | \$35                        | \$35               | \$22              | \$25                           | \$29                                 | \$30                                      | \$17                                  |
|             | 100%               | 67%                | 51%                            | 50%               | 88%                         | 89%                | 56%               | 65%                            | 74%                                  | 77%                                       | 44%                                   |
| 99212       | \$80               | \$47               | \$23                           | \$43              | \$46                        | \$48               | \$48              | \$55                           | \$56                                 | \$65                                      | \$31                                  |
|             | 100%               | 59%                | 29%                            | 53%               | 58%                         | 60%                | 60%               | 69%                            | 70%                                  | 81%                                       | 38%                                   |
| 99213       | \$137              | \$77               | \$26                           | \$71              | \$54                        | \$80               | \$82              | \$92                           | \$104                                | \$107                                     | \$44                                  |
|             | 100%               | 56%                | 19%                            | 51%               | 39%                         | 58%                | 59%               | 67%                            | 76%                                  | 78%                                       | 32%                                   |
| 99214       | \$201              | \$116              | \$30                           | \$105             | \$67                        | \$117              | \$120             | \$136                          | \$150                                | \$157                                     | \$75                                  |
|             | 100%               | 58%                | 15%                            | 52%               | 33%                         | 58%                | 60%               | 68%                            | 75%                                  | 78%                                       | 37%                                   |
| 99215       | \$261              | \$157              | \$55                           | \$141             | \$98                        | \$158              | \$120             | \$184                          |                                      | \$175                                     | \$100                                 |
|             | 100%               | 60%                | 21%                            | 54%               | 38%                         | 61%                | 46%               | 71%                            |                                      | 67%                                       | 38%                                   |