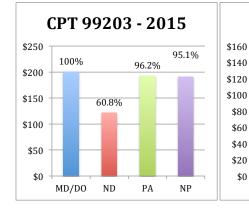

66%

ND

PA

NP

CPT 99203 - 2015

60.8%

96.2%

95.1%

## **SUPPORT REASONABLE REIMBURSMENT PARITY**

All payers, All claims (APAC) data directly from the OHA

Naturopathic Physicians are consistently reimbursed at only about <u>MD/D</u> are left with only one option: we need statutory protections.