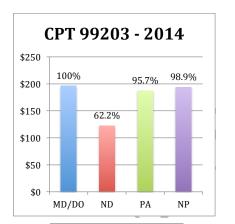

\$250

\$200

\$150

\$100

\$50

\$0

MD/DO

100%

## **SUPPORT REASONABLE REIMBURSMENT PARITY**

All payers, All claims (APAC) data directly from the OHA

Naturopathic Physicians are consistently reimbursed at only about <u>MD/D</u> are left with only one option: we need statutory protections.

66%

ND

PA

NP

CPT 99203 - 2015

60.8%

96.2%

95.1%