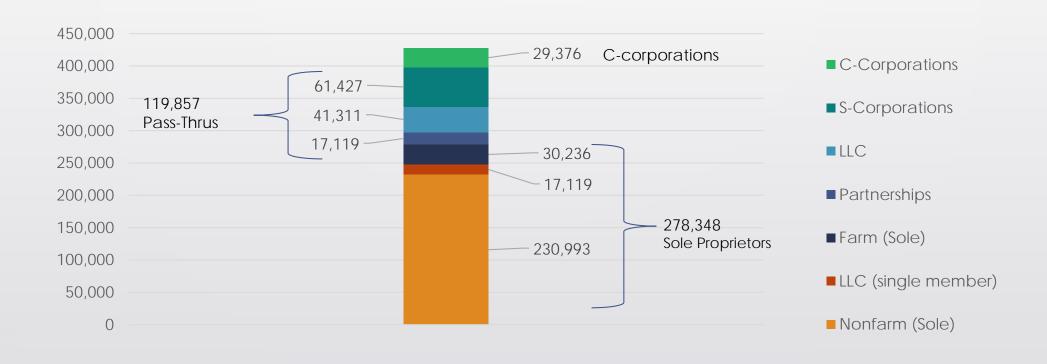

## 2014 Tax Returns with Business Income 427,581

Data Source: Oregon Department of Revenue, Internal Revenue Service