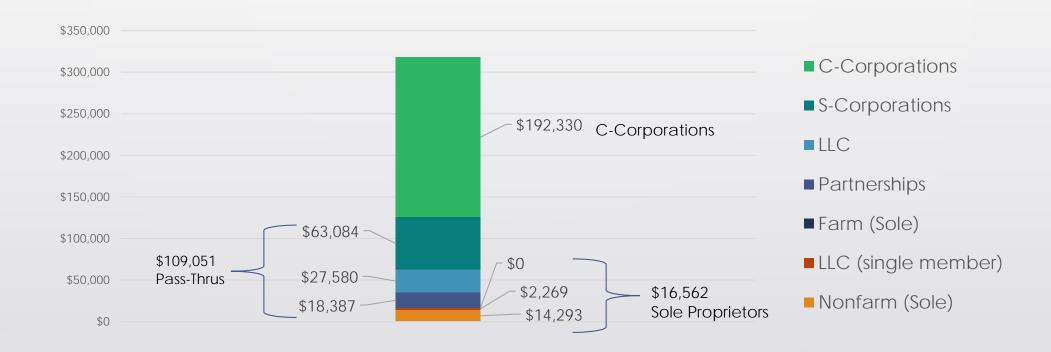

## 2014 Estimated Oregon Sales \$317,944 Million

Data Source: Oregon Department of Revenue, Internal Revenue Service