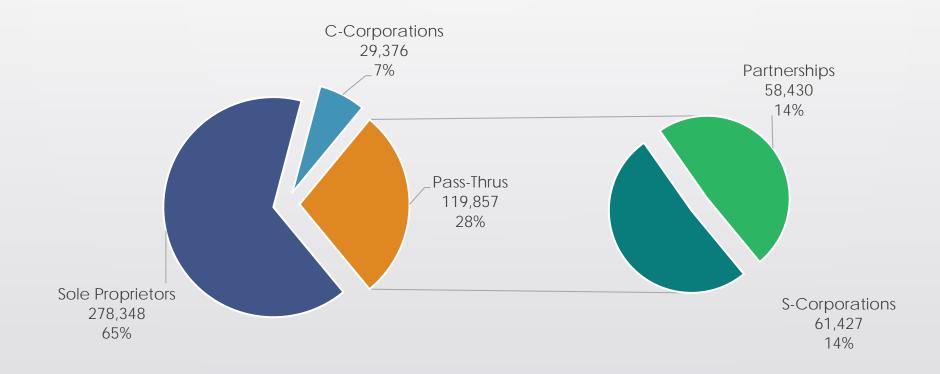

#### 2014 Tax Returns with Business Income

Data Source: Oregon Department of Revenue

## 2014 Tax Returns with Business Income 427,581

Data Source: Oregon Department of Revenue, Internal Revenue Service