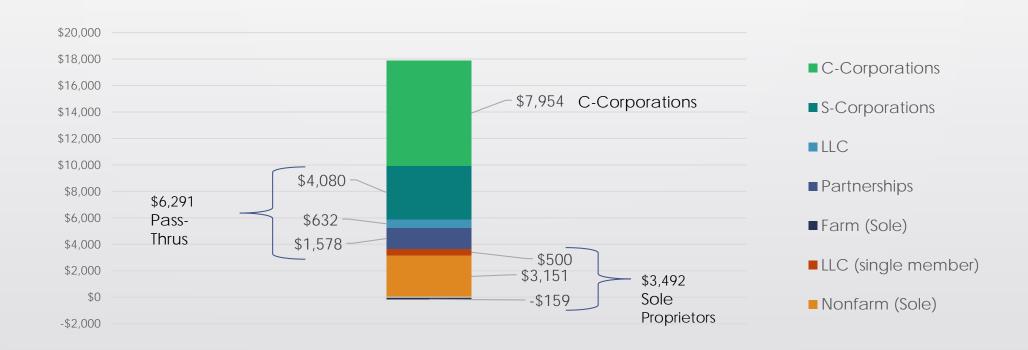

## 2014 Estimated Business Income \$17,737 Million

Data Source: Oregon Department of Revenue