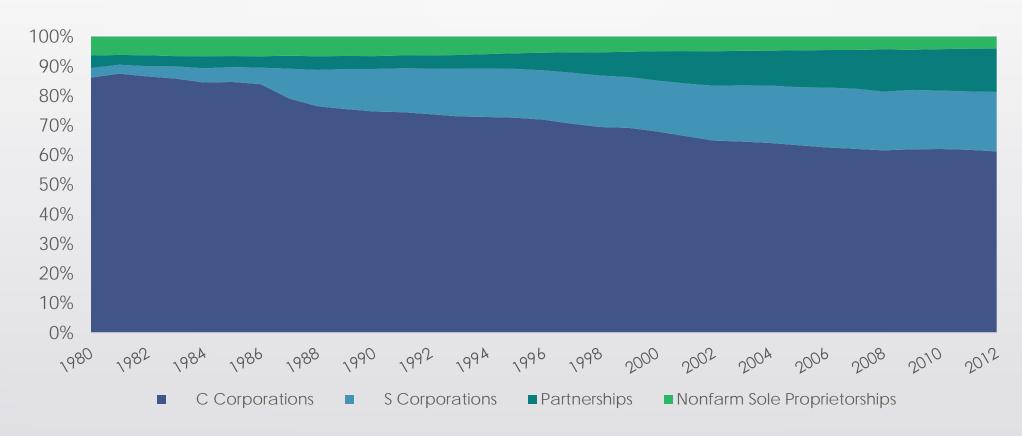

# Taxation of Business Income

Legislative Revenue Office

### Business Entity Types

- Sole Proprietor
- Partnership
- S-Corporation
- C-Corporation
- LLC

#### 2014 Tax Returns with Business Income



Data Source: Oregon Department of Revenue

#### Share of U.S. Business Receipts



Data Source: Internal Revenue Service

## 2014 Tax Returns with Business Income 427,581



Data Source: Oregon Department of Revenue, Internal Revenue Service

## 2014 Estimated Oregon Sales \$317,944 Million



Data Source: Oregon Department of Revenue, Internal Revenue Service

## 2014 Estimated Business Income \$17,737 Million



Data Source: Oregon Department of Revenue

#### Share of key metrics, 2014



Data Source: Oregon Department of Revenue, Internal Revenue Service