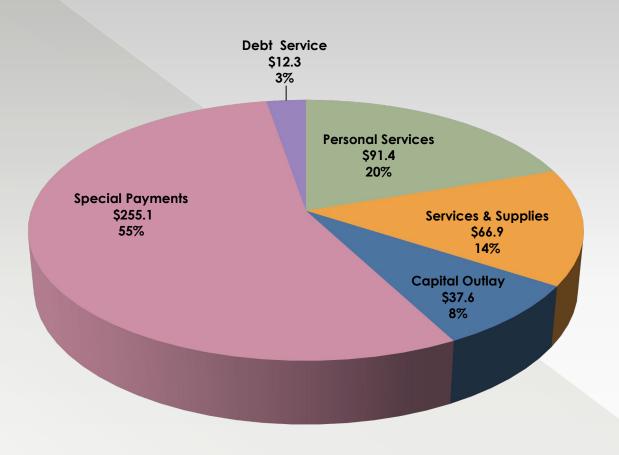

ing for the future
- Administers the Oregon Army National Guard, the Oregon Air National Guard, the Oregon Defense Force and the Office of Emergency Management

## Oregon Military Department Agency Overview



### Emerging issues

- Resiliency 2025 assisting with management, preparedness and mitigation of emergencies and disasters in Oregon
  - Pre-Disaster planning, hazard mitigation planning for the state and Oregonians
  - National Guard mobilization resources in time of crisis
- Expanding educational opportunities for youth and working with at-risk youth
- Management of federally funded grants
- Maintaining and operating critical infrastructures

## Oregon Military Department Expenditure History + 2019-21 Governor's Budget





# Oregon Military Department 2019-21 Governor's Budget





# Oregon Military Department 2019-21 Governor's Budget



### Investments

- Resiliency 2025 "improving our readiness for the Cascadia Earthquake and Tsunami"
- Youth Challenge and the Science and Technology Academies Reinforcing Basic Aviation and Space Exploration expansion
- > Appropriately funding positions
- Internal Auditor position
- Capital construction and improvements

## Oregon Military Department 2019-21 Governor's Budget Overview



- Reductions and Statewide adjustments
  - Reduced full-time equivalent across five positions
  - Eliminated one position in the Administration Division
  - > Eliminated inflation on Services and Supplies
  - > Updates to the Department of Administrative Services Price List and State Government Services Charges