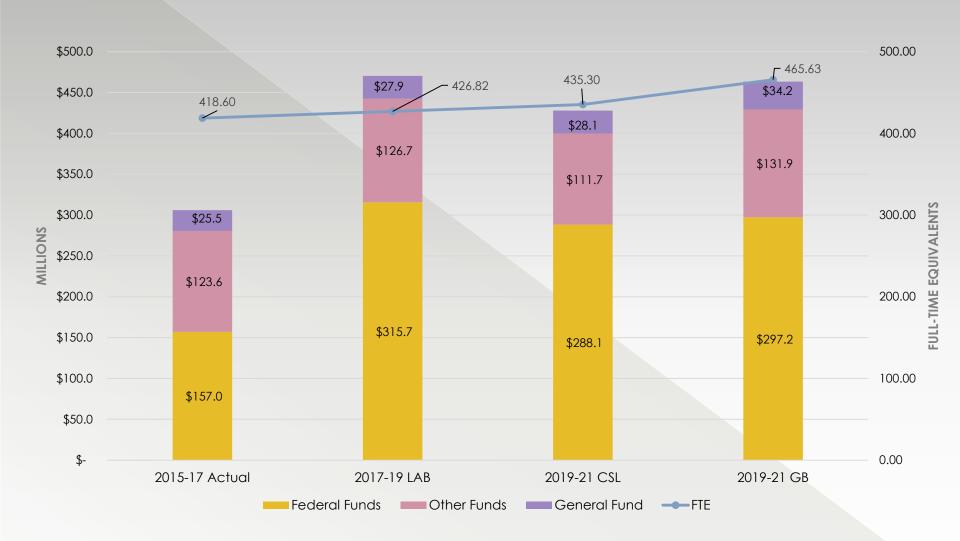

## Oregon Military Department Expenditure History + 2019-21 Governor's Budget

# Oregon Military Department 2019-21 Governor's Budget