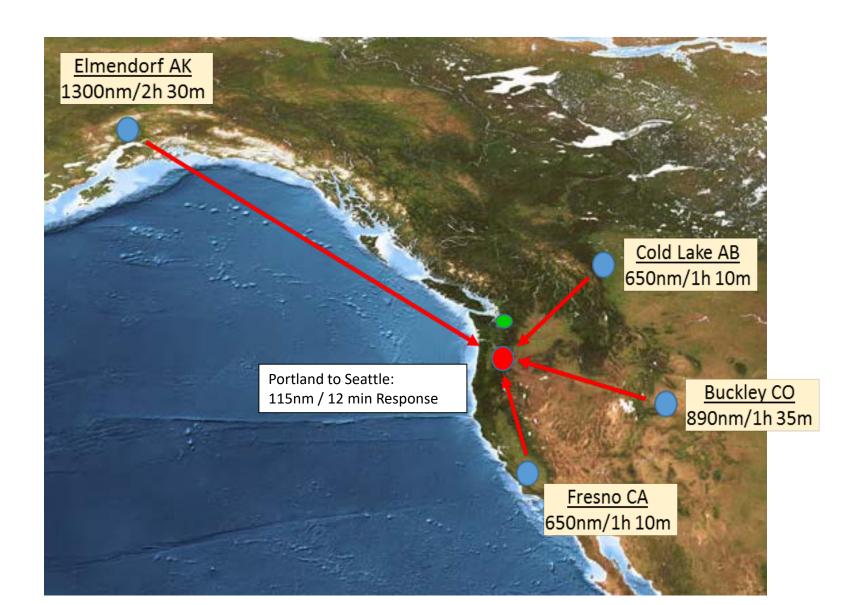

Helicopters                           | 12      |



# Oregon Air National Guard

Strength: 2,354



#### 142 Fighter Wing, Portland ANGB (1,395)

- Aerospace Control Alert (ACA) Mission
- 125 Special Tactics Squadron
- 123 Weather Flight
- 116 Air Control Squadron

#### Other Units (50)

 Oregon Air National Guard Headquarters

#### 173 Fighter Wing, Kingsley ANGB (909)

- Sole F-15 Flying Training Unit (FTU) in USAF
- 270 Air Traffic Control Squadron



#### Assets and Roles

#### **Portland Air National Guard Base:**

- Aerospace Control Alert mission
- Worldwide deployable
- 21 F-15 C/D Eagles



#### **Kingsley Field Air National Guard Base:**

- Nation's only training site for F-15 pilots
- 33 F-15 C/D Eagles







# Oregon Air National Guard Airspace







# "Only Game In Town"





# F-15 Recapitalization

| F-15C                  | F-15EX                                                                  | F-35                    | 6 <sup>th</sup> Generation |
|------------------------|-------------------------------------------------------------------------|-------------------------|----------------------------|
| - 80-90's technology   | - ~\$75+ mil per copy                                                   | - ≤ \$100 mil (A model) | - To be fielded ~2030      |
| - \$42,000 per hour    | - 20,000 hour service life                                              | - Low Observability     | - Artificial Intelligence  |
| - SPO challenges       | - \$27,000 per hour                                                     | - \$40,000 per hour     | - Smart skins