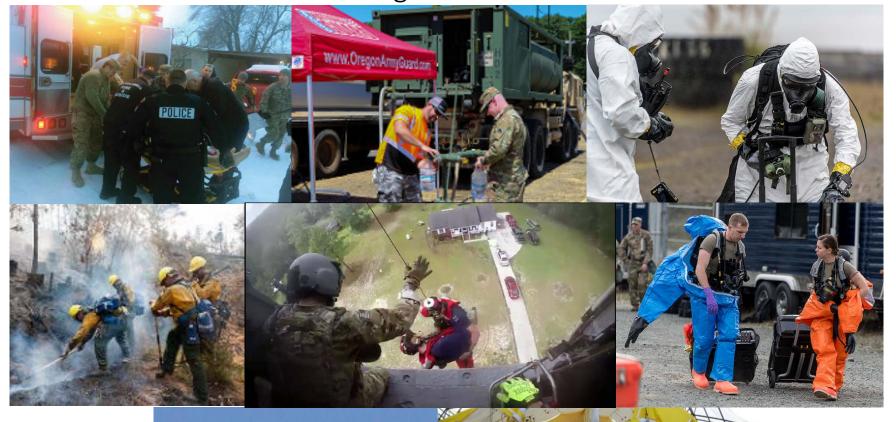

### State Missions

"Securing the Homeland"

# Support to State and Nation

**2005: Hurricane Katrina** 1,945 personnel activated

**2010: OP Enduring Freedom** 253 personnel activated

**2018: Wildfire Season** 746 personnel activated

**2019/20: Mult Locations** 1,500 Oregonians activated