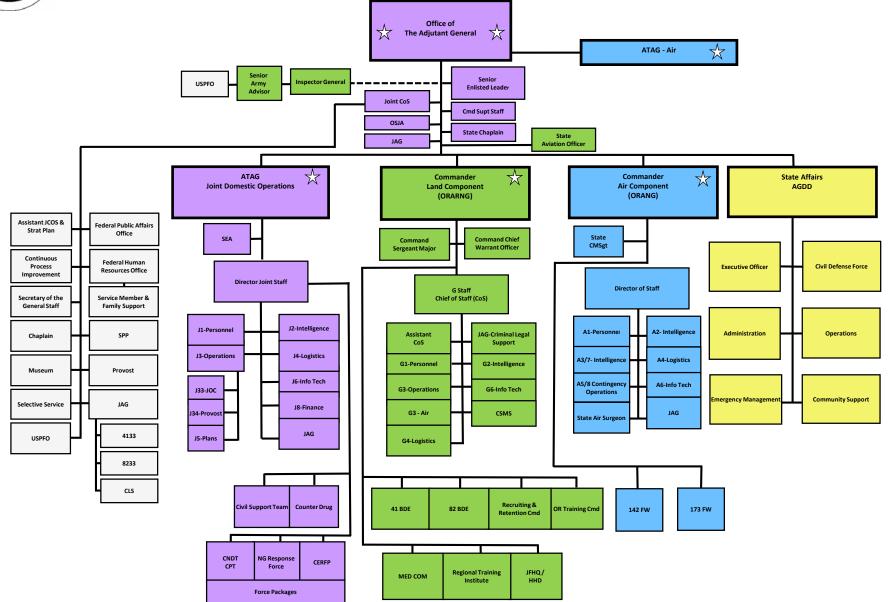

# Oregon Military Department

# Oregon Army National Guard

Strength: 5,450

# Oregon Air National Guard

Strength: 2,354