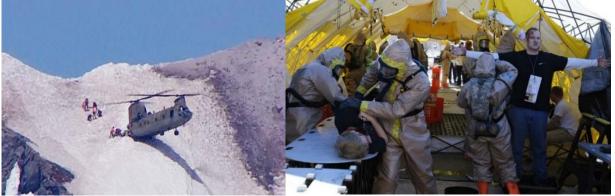

# Support to State and Nation

**2005: Hurricane Katrina** 1,945 personnel activated

**2010: OP Enduring Freedom** 253 personnel activated

**2018: Wildfire Season** 746 personnel activated

**2019/20: Mult Locations** 1,500 Oregonians activated