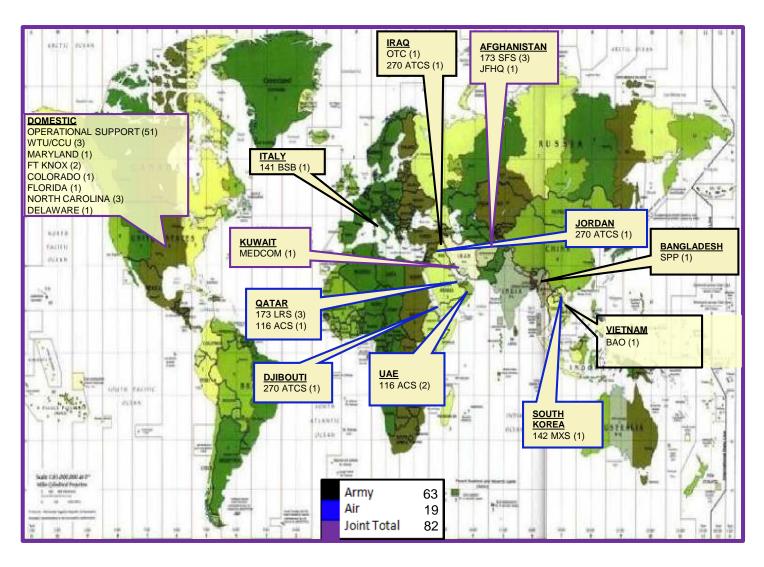

self defense | - Integrated avionics<br>- Glass cockpit                                | - A2AD capable          | - Direct energy weapons    |
| - No thrust vector     | - Fly-by-wire<br>- New radar (APG-82)                                   | - No HUD / new HMS      | - Offensive cyber attack   |
|                        | - EPAWSS /IRSTS                                                         | - True sensor fusion    | - Optional unmanned        |
|                        | - SCLs - Up to 22 x AAMs - 8 x AAM / 7 x 2k bombs _ 8 x AAM / 22 x SDBs | - 25mm gun (182 rounds) |                            |
|                        |                                                                         |                         |                            |



# Operations / Deployments





### State Missions

"Securing the Homeland"







# Support to State and Nation



**2005: Hurricane Katrina** 1,945 personnel activated



**2010: OP Enduring Freedom** 253 personnel activated



**2018: Wildfire Season** 746 personnel activated



**2019/20: Mult Locations** 1,500 Oregonians activated

| State Activ | ve Duty    | Federal A | active Duty  |
|-------------|------------|-----------|--------------|
| 2001-02     | 1,600      | 2002      | 1,694        |
| 2005        | 1,979      | 2003      | 1,839        |
| 2006        | 438        | 2004      | 2,425        |
| 2007        | 262        | 2005      | 677          |
| 2008        | 51         | 2006      | 1,320        |
|             | 61         | 2007      | 716          |
| 2011        | 37         | 2008      |