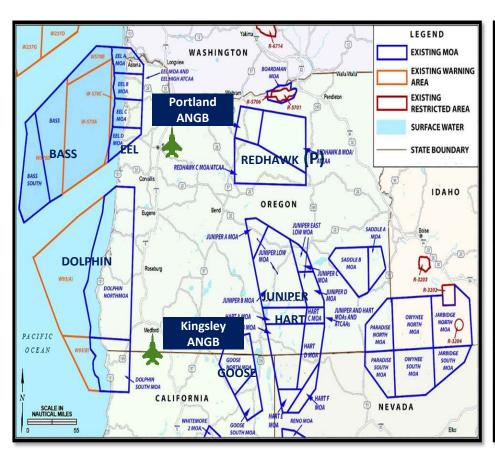

| UH-60 BLACKHAWK Helicopters                           | 12      |



# Oregon Air National Guard

Strength: 2,354



#### 142 Fighter Wing, Portland ANGB (1,395)

- Aerospace Control Alert (ACA) Mission
- 125 Special Tactics Squadron
- 123 Weather Flight
- 116 Air Control Squadron

#### Other Units (50)

 Oregon Air National Guard Headquarters

#### 173 Fighter Wing, Kingsley ANGB (909)

- Sole F-15 Flying Training Unit (FTU) in USAF
- 270 Air Traffic Control Squadron



#### Assets and Roles

#### **Portland Air National Guard Base:**

- Aerospace Control Alert mission
- Worldwide deployable
- 21 F-15 C/D Eagles



#### **Kingsley Field Air National Guard Base:**

- Nation's only training site for F-15 pilots
- 33 F-15 C/D Eagles







# Oregon Air National Guard Airspace







# "Only Game In Town"





# F-15 Recapitalization

| F-15C                  | F-15EX                                                                  | F-35                    | 6 <sup>th</sup> Generation |
|------------------------|-------------------------------------------------------------------------|-------------------------|----------------------------|
| - 80-90's technology   | - ~\$75+ mil per copy                                                   | - ≤ \$100 mil (A model) | - To be fielded ~2030      |
| - \$42,000 per hour    | - 20,000 hour service life                                              | - Low Observability     | - Artificial Intelligence  |
| - SPO challenges       | - \$27,000 per hour                                                     | - \$40,000 per ho