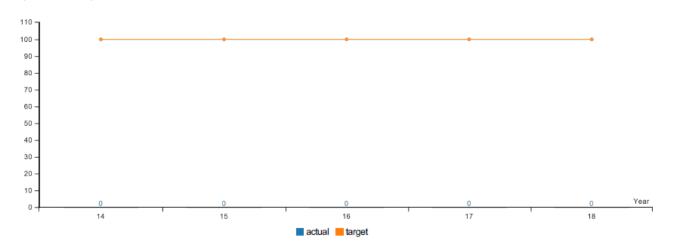

### Factors Affecting Results

<sup>\*</sup> Upward Trend = positive result

| Report Year                                                                   | 2014    | 2015    | 2016    | 2017 | 2018 |  |
|-------------------------------------------------------------------------------|---------|---------|---------|------|------|--|
| Percent of stipulated agreements unchanged and approved by the Supreme Court. |         |         |         |      |      |  |
| Actual                                                                        | No Data | No Data | No Data | 0%   | 0%   |  |
| Target                                                                        | 100%    | 100%    | 100%    | 100% | 100% |  |

### How Are We Doing

For the 2018 time frame, no stipulated agreements were submitted.

<sup>\*</sup> Upward Trend = positive result

| Report Year                                                                   | 2014    | 2015    | 2016    | 2017 | 2018 |  |
|-------------------------------------------------------------------------------|---------|---------|---------|------|------|--|
| Percent of stipulated agreements unchanged and approved by the Supreme Court. |         |         |         |      |      |  |
| Actual                                                                        | No Data | No Data | No Data | 0%   | 0%   |  |
| Target                                                                        | 100%    | 100%    | 100%    | 100% | 100% |  |

### How Are We Doing

For the 2018 time frame, no stipulated agreements were submitted.

<sup>\*</sup> Upward Trend = positive result

| Report Year                                                                   | 2014    | 2015    | 2016    | 2017 | 2018 |  |  |
|-------------------------------------------------------------------------------|---------|---------|---------|------|------|--|--|
| Percent of stipulated agreements unchanged and approved by the Supreme Court. |         |         |         |      |      |  |  |
| Actual                                                                        | No Data | No Data | No Data | 0%   | 0%   |  |  |
| Target                                                                        | 100%    | 100%    | 100%    | 100% | 100% |  |  |

### How Are We Doing

For the 2018 time frame, no stipulated agreements were submitted.

KPM #5 CUSTOMER SATISFACTION - Percent of customers rating their satisfaction with the agency's customer service as "good" or "excellent": overall, timeliness, accuracy, helpfulness, expertise, availability of information.