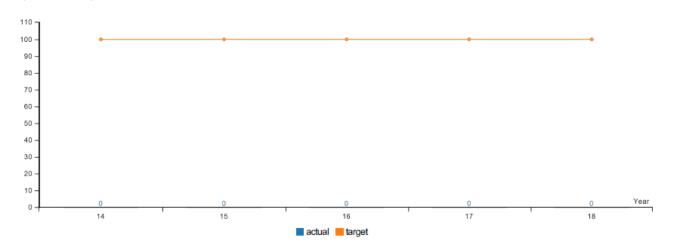

KPM #2 Percent of judges prosecuted by the Commission who are not exonerated. 
Data Collection Period: Jan 01 - Jan 01

### \* Upward Trend = negative result

| Report Year                                      | 2014    | 2015    | 2016 | 2017    | 2018 |  |
|--------------------------------------------------|---------|---------|------|---------|------|--|
| Percentage of Judges Exonerated Post Prosecution |         |         |      |         |      |  |
| Actual                                           | No Data | No Data | 100% | No Data | 100% |  |
| Target                                           | 100%    | 100%    | 100% | 100%    | 100% |  |

### How Are We Doing

In its only prosecution for the 2018 time frame, the Supreme Court sanctioned the Judge in the case.