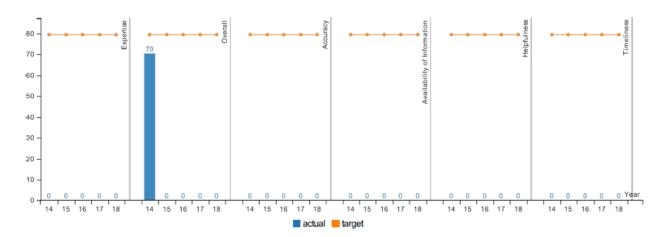

### How Are We Doing

For the 2018 time frame, no stipulated agreements were submitted.

KPM #5 CUSTOMER SATISFACTION - Percent of customers rating their satisfaction with the agency's customer service as "good" or "excellent": overall, timeliness, accuracy, helpfulness, expertise, availability of information.

Data Collection Period: Jan 01 - Jan 01

| Report Year                 | 2014    | 2015    | 2016    | 2017    | 2018    |
|-----------------------------|---------|---------|---------|---------|---------|
| Expertise                   |         |         |         |         |         |
| Actual                      | No Data |
| Target                      | 79      | 79      | 79      | 79      | 79      |
| Overall                     |         |         |         |         |         |
| Actual                      | 70      | No Data | No Data | No Data | No Data |
| Target                      | 79      | 79      | 79      | 79      | 79      |
| Accuracy                    |         |         |         |         |         |
| Actual                      | No Data |
| Target                      | 79      | 79      | 79      | 79      | 79      |
| Availability of Information |         |         |         |         |         |
| Actual                      | No Data |
| Target                      | 79      | 79      | 79      | 79      | 79      |
| Helpfulness                 |         |         |         |         |         |
| Actual                      | No Data |
| Target                      | 79      | 79      | 79      | 79      | 79      |
| Timeliness                  |         |         |         |         |         |
| Actual                      | No Data |
| Target                      | 79      | 79      | 79      | 79      | 79      |

How Are We Doing

No Data, no customer survey done in 2018

### Factors Affecting Results

The Commission has been seeking methods to obtain statistically meaningful data to satisfy this KPM. A new survey form and KPM replacement is being proposed by the Commission for the 2019 reporting year