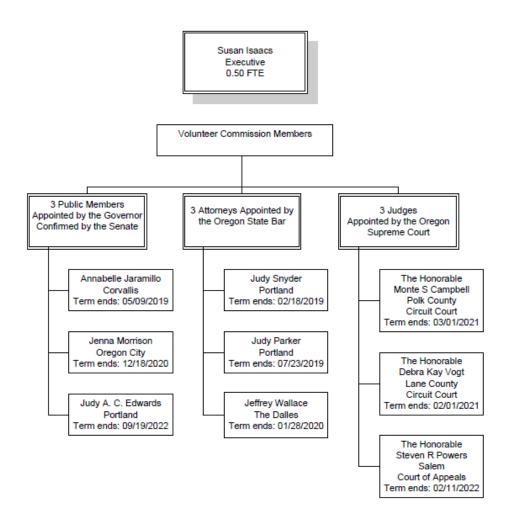

### **Commission Organization**

The Commission relies on its volunteer members: three attorneys appointed by the Oregon State Bar, three judges appointed by the Oregon Supreme Court, and three public members appointed by the Governor and confirmed by the Senate. These volunteers, who reside in all parts of the state, meet six times per year to review new and pending complaints. The Commission's Executive Director is a 0.50 full-time equivalent employee.