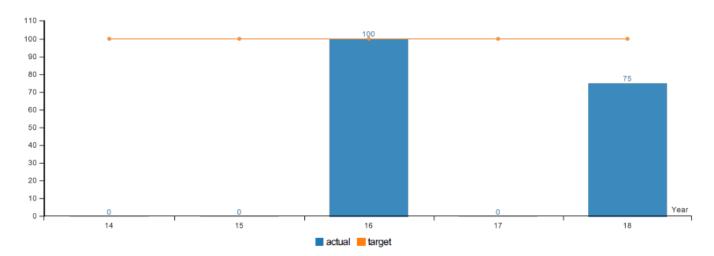

KPM #1 Percent of Commission recommendations forwarded to the Supreme Court that are upheld by the Supreme Court. 
Data Collection Period: Jan 01 - Jan 01

### \* Upward Trend = positive result

| Report Year                                    | 2014                                                                | 2015 | 2016 | 2017 | 2018 |  |  |
|------------------------------------------------|---------------------------------------------------------------------|------|------|------|------|--|--|
| Percent of Commission recommendations to the S | Percent of Commission recommendations to the Supreme Court upheld . |      |      |      |      |  |  |
| Actual                                         | 0%                                                                  | 0%   | 100% | 0%   | 75%  |  |  |
| Target                                         | 100%                                                                | 100% | 100% | 100% | 100% |  |  |

### How Are We Doing

In its only prosecution for the 2018 time frame, the Commission found that a Judge violated ethical rules in eight counts of its petition. The Supreme Court found violations in six counts and dismissed two counts. The Commission recommended a sanction of removal, but the Supreme Court's sanction was suspension of the Judge for three years.