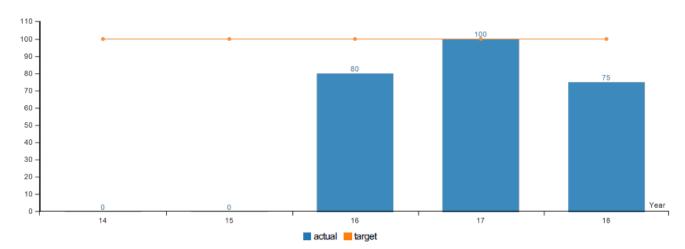

KPM #6 Percent of total best practices met by the Board. 
Data Collection Period: Jan 01 - Jan 01

### \* Upward Trend = positive result

| Report Year  | 2014    | 2015    | 2016 | 2016 2017 |     |
|--------------|---------|---------|------|-----------|-----|
| Metric Value |         |         |      |           |     |
| Actual       | No Data | No Data | 80   | 100       | 75  |
| Target       | 100     | 100     | 100  | 100       | 100 |

### How Are We Doing

Given staffing, the Commission was not able to meet 100% of the best practices measured in this KPM. The missed measure was internal and not externally facing.

### Factors Affecting Results

Present workload greater then .5 FTE staffing built into CJF budget.