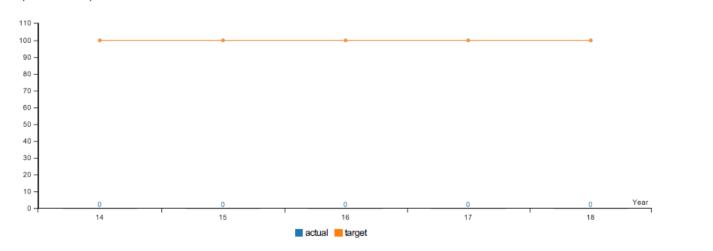

### Factors Affecting Results

<sup>\*</sup> Upward Trend = positive result

| Report Year                                                                   | 2014    | 2015    | 2016    | 2017 | 2018 |  |
|-------------------------------------------------------------------------------|---------|---------|---------|------|------|--|
| Percent of stipulated agreements unchanged and approved by the Supreme Court. |         |         |         |      |      |  |
| Actual                                                                        | No Data | No Data | No Data | 0%   | 0%   |  |
| Target                                                                        | 100%    | 100%    | 100%    | 100% | 100% |  |

### How Are We Doing

For the 2018 time frame, no stipulated agreements were submitted.

<sup>\*</sup> Upward Trend = positive result

| Report Year                                                                   | 2014    | 2015    | 2016    | 2017 | 2018 |  |
|-------------------------------------------------------------------------------|---------|---------|---------|------|------|--|
| Percent of stipulated agreements unchanged and approved by the Supreme Court. |         |         |         |      |      |  |
| Actual                                                                        | No Data | No Data | No Data | 0%   | 0%   |  |
| Target                                                                        | 100%    | 100%    | 100%    | 100% | 100% |  |

### How Are We Doing

For the 2018 time frame, no stipulated agreements were submitted.

<sup>\*</sup> Upward Trend = positive result

| Report Year                                                                   | 2014    | 2015    | 2016    | 2017 | 2018 |  |  |
|-------------------------------------------------------------------------------|---------|---------|---------|------|------|--|--|
| Percent of stipulated agreements unchanged and approved by the Supreme Court. |         |         |         |      |      |  |  |
| Actual                                                                        | No Data | No Data | No Data | 0%   | 0%   |  |  |
| Target                                                                        | 100%    | 100%    | 100%    | 100% | 100% |  |  |

### How Are We Doing

For the 2018 time frame, no stipulated agreements were submitted.

KPM #5 CUSTOMER SATISFACTION - Percent of customers rating their satisfaction with the agency's customer service as "good" or "excellent": overall, timeliness, accuracy, helpfulness, expertise, availability of information.