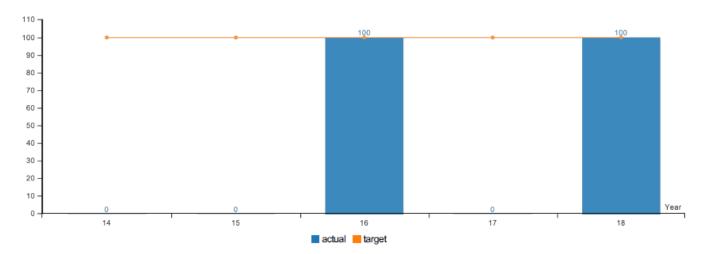

KPM #1 Percent of Commission recommendations forwarded to the Supreme Court that are upheld by the Supreme Court. 
Data Collection Period: Jan 01 - Jan 01

### \* Upward Trend = positive result

| Report Year                                    | 2014                                                                | 2015 | 2016 | 2017 | 2018 |  |  |
|------------------------------------------------|---------------------------------------------------------------------|------|------|------|------|--|--|
| Percent of Commission recommendations to the S | Percent of Commission recommendations to the Supreme Court upheld . |      |      |      |      |  |  |
| Actual                                         | 0%                                                                  | 0%   | 100% | 0%   | 75%  |  |  |
| Target                                         | 100%                                                                | 100% | 100% | 100% | 100% |  |  |

### How Are We Doing

In its only prosecution for the 2018 time frame, the Commission found that a Judge violated ethical rules in eight counts of its petition. The Supreme Court found violations in six counts and dismissed two counts. The Commission recommended a sanction of removal, but the Supreme Court's sanction was suspension of the Judge for three years.