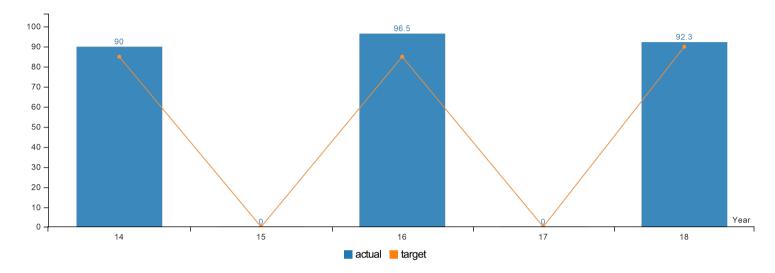

Data Collection Period: Jan 01 - Jan 01

<sup>\*</sup> Upward Trend = positive result

| Report Year                                                        | 2014 | 2015    | 2016   | 2017    | 2018   |  |  |
|--------------------------------------------------------------------|------|---------|--------|---------|--------|--|--|
| Percentage of audited licensees in compliance with PD requirements |      |         |        |         |        |  |  |
| Actual                                                             | 90%  | No Data | 96.50% | No Data | 92.30% |  |  |
| Target                                                             | 85%  | 0%      | 85%    | 0%      | 90%    |  |  |