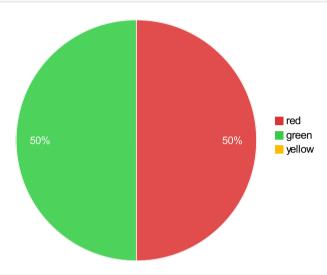

| Performance Summary | Green           | Yellow               | Red             |  |
|---------------------|-----------------|----------------------|-----------------|--|
|                     | = Target to -5% | = Target -5% to -15% | = Target > -15% |  |
| Summary Stats:      | 50%             | 0%                   | 50%             |  |