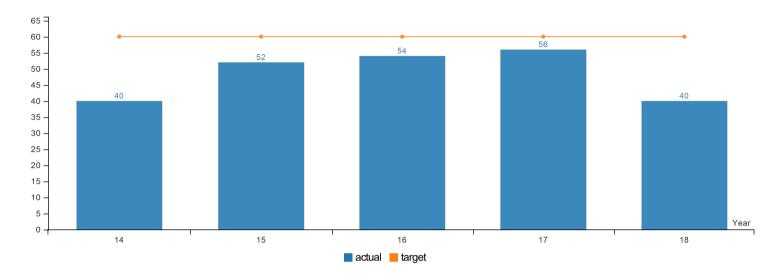

KPM #1 Percentage of School District Compliance with SLPA supervision requirements outlined in OAR 335-095-0050. Data Collection Period: Jan 01 - Jan 01

<sup>\*</sup> Upward Trend = positive result

| Report Year                                                                 | 2014 | 2015 | 2016 | 2017 | 2018 |  |  |
|-----------------------------------------------------------------------------|------|------|------|------|------|--|--|
| Percentage of School District compliance with SLPA supervision requirements |      |      |      |      |      |  |  |
| Actual                                                                      | 40%  | 52%  | 54%  | 56%  | 40%  |  |  |
| Target                                                                      | 60%  | 60%  | 60%  | 60%  | 60%  |  |  |