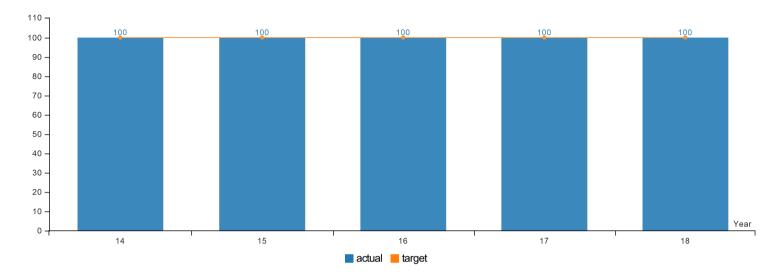

| KPM #4 | Best Practices - Percent of total best practices met by the Board. |
|--------|--------------------------------------------------------------------|
|        | Data Collection Period: Jan 01 - Jan 01                            |

<sup>\*</sup> Upward Trend = positive result

| Report Year                           | 2014 | 2015 | 2016 | 2017 | 2018 |  |
|---------------------------------------|------|------|------|------|------|--|
| BSPA Board Best Practices Performance |      |      |      |      |      |  |
| Actual                                | 100% | 100% | 100% | 100% | 100% |  |
| Target                                | 100% | 100% | 100% | 100% | 100% |  |