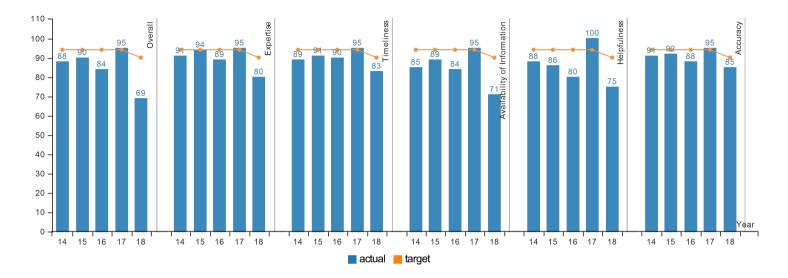

Data Collection Period: Jul 01 - Jun 30

| Report Year                 | 2014        | 2015 | 2016 | 2017 | 2018 |  |  |
|-----------------------------|-------------|------|------|------|------|--|--|
| Overall                     |             |      |      |      |      |  |  |
| Actual                      | 88%         | 90%  | 84%  | 95%  | 69%  |  |  |
| Target                      | 94%         | 94%  | 94%  | 94%  | 90%  |  |  |
| Expertise                   |             |      |      |      |      |  |  |
| Actual                      | 91%         | 94%  | 89%  | 95%  | 80%  |  |  |
| Target                      | 94%         | 94%  | 94%  | 94%  | 90%  |  |  |
| Timeliness                  |             |      |      |      |      |  |  |
| Actual                      | 89%         | 91%  | 90%  | 95%  | 83%  |  |  |
| Target                      | 94%         | 94%  | 94%  | 94%  | 90%  |  |  |
| Availability of Information |             |      |      |      |      |  |  |
| Actual                      | 85%         | 89%  | 84%  | 95%  | 71%  |  |  |
| Target                      | 94%         | 94%  | 94%  | 94%  | 90%  |  |  |
| Helpfulness                 | Helpfulness |      |      |      |      |  |  |
| Actual                      | 88%         | 86%  | 80%  | 100% | 75%  |  |  |
| Target                      | 94%         | 94%  | 94%  | 94%  | 90%  |  |  |
| Accuracy                    |             |      |      |      |      |  |  |
| Actual                      | 91%         | 92%  | 88%  | 95%  | 85%  |  |  |
| Target                      | 94%         | 94%  | 94%  | 94%  | 90%  |  |  |