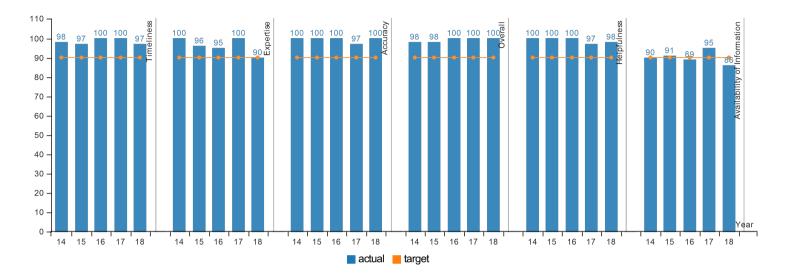

How Are We Doing

KPM #5 CUSTOMER SERVICE - Percent of customers rating their satisfaction with the agency's customer service as "good" or "excellent": overall, timeliness, accuracy, helpfulness, expertise, availability of information.

Data Collection Period: Jul 01 - Jun 30

| Report Year                 | 2014 | 2015 | 2016 | 2017 | 2018 |  |  |
|-----------------------------|------|------|------|------|------|--|--|
| Timeliness                  |      |      |      |      |      |  |  |
| Actual                      | 98%  | 97%  | 100% | 100% | 97%  |  |  |
| Target                      | 90%  | 90%  | 90%  | 90%  | 90%  |  |  |
| Expertise                   |      |      |      |      |      |  |  |
| Actual                      | 100% | 96%  | 95%  | 100% | 90%  |  |  |
| Target                      | 90%  | 90%  | 90%  | 90%  | 90%  |  |  |
| Accuracy                    |      |      |      |      |      |  |  |
| Actual                      | 100% | 100% | 100% | 97%  | 100% |  |  |
| Target                      | 90%  | 90%  | 90%  | 90%  | 90%  |  |  |
| Overall                     |      |      |      |      |      |  |  |
| Actual                      | 98%  | 98%  | 100% | 100% | 100% |  |  |
| Target                      | 90%  | 90%  | 90%  | 90%  | 90%  |  |  |
| Helpfulness                 |      |      |      |      |      |  |  |
| Actual                      | 100% | 100% | 100% | 97%  | 98%  |  |  |
| Target                      | 90%  | 90%  | 90%  | 90%  | 90%  |  |  |
| Availability of Information |      |      |      |      |      |  |  |
| Actual                      | 90%  | 91%  | 89%  | 95%  | 86%  |  |  |
| Target                      | 90%  | 90%  | 90%  | 90%  | 90%  |  |  |