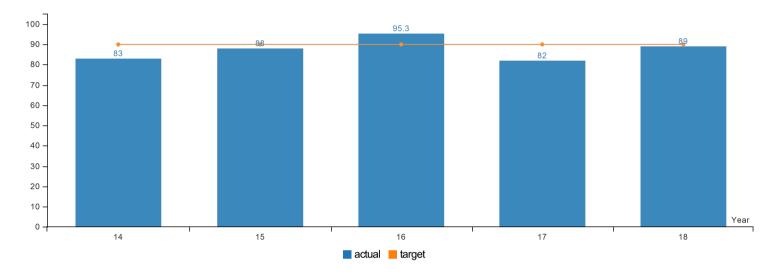

KPM #1 TIMELY RESOLVE APPEALS - Percentage of appeals of land use decisions that are resolved within statutory deadlines or, if all parties agree, with no more than a 7 day extension of the statutory deadline.

Data Collection Period: Jul 01 - Jun 30

<sup>\*</sup> Upward Trend = positive result

| Report Year  | 2014 | 2015 | 2016   | 2017 | 2018 |
|--------------|------|------|--------|------|------|
| Metric Value |      |      |        |      |      |
| Actual       | 83%  | 88%  | 95.30% | 82%  | 89%  |
| Target       | 90%  | 90%  | 90%    | 90%  | 90%  |