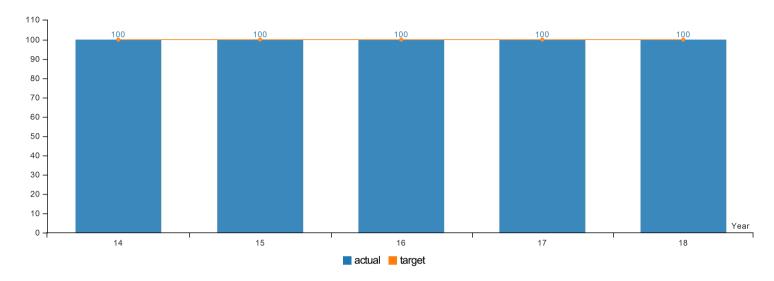

How Are We Doing

KPM #3 RESOLVE ALL ISSUES - Percentage of decisions where all issues are resolved when reversing or remanding a land use decision.

Data Collection Period: Jul 01 - Jun 30

<sup>\*</sup> Upward Trend = positive result

| Report Year  | 2014 | 2015 | 2016 | 2017 | 2018 |  |
|--------------|------|------|------|------|------|--|
| Metric Value |      |      |      |      |      |  |
| Actual       | 100% | 100% | 100% | 100% | 100% |  |
| Target       | 100% | 100% | 100% | 100% | 100% |  |