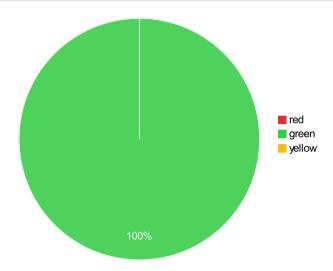

| Performance Summary | Green           | Yellow               | Red             |
|---------------------|-----------------|----------------------|-----------------|
|                     | = Target to -5% | = Target -5% to -15% | = Target > -15% |
| Summary Stats:      | 100%            | 0%                   | 0%              |