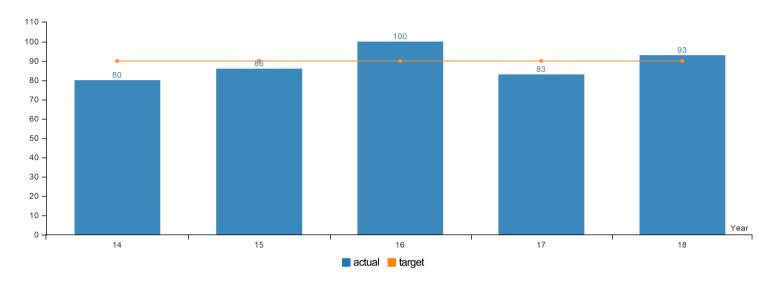

How Are We Doing

| KPM #4 | SUSTAINED ON APPEAL - Percentage of final opinions that are sustained on appeal. |
|--------|----------------------------------------------------------------------------------|
|        | Data Collection Period: Jul 01 - Jun 30                                          |

<sup>\*</sup> Upward Trend = positive result

| Report Year  | 2014 | 2015 | 2016 | 2017 | 2018 |
|--------------|------|------|------|------|------|
| Metric Value |      |      |      |      |      |
| Actual       | 80%  | 86%  | 100% | 83%  | 93%  |
| Target       | 90%  | 90%  | 90%  | 90%  | 90%  |