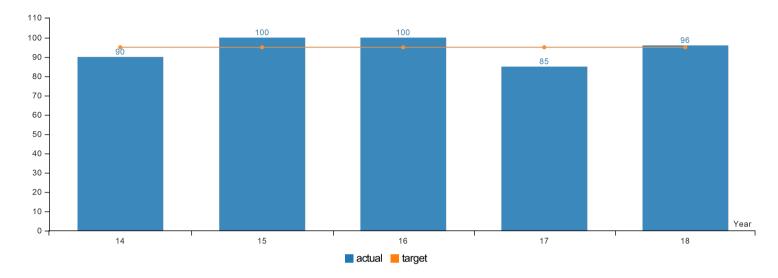

How Are We Doing

KPM #2 TIMELY SETTLE RECORD - Percentage of record objections that are resolved within 60 days after the record objection is received by LUBA.

Data Collection Period: Jul 01 - Jun 30

<sup>\*</sup> Upward Trend = positive result

| Report Year  | 2014 | 2015 | 2016 | 2017 | 2018 |  |
|--------------|------|------|------|------|------|--|
| Metric Value |      |      |      |      |      |  |
| Actual       | 90%  | 100% | 100% | 85%  | 96%  |  |
| Target       | 95%  | 95%  | 95%  | 95%  | 95%  |  |