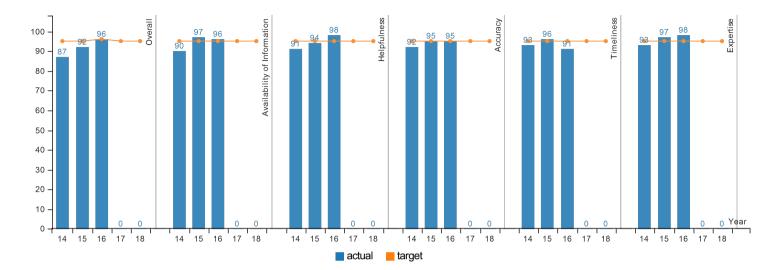

Data Collection Period: Jan 01 - Dec 30

| Report Year                 | 2014 | 2015 | 2016 | 2017    | 2018    |
|-----------------------------|------|------|------|---------|---------|
| Overall                     |      |      |      |         |         |
| Actual                      | 87%  | 92%  | 96%  | No Data | No Data |
| Target                      | 95%  | 95%  | 96%  | 95%     | 95%     |
| Availability of Information |      |      |      |         |         |
| Actual                      | 90%  | 97%  | 96%  | No Data | No Data |
| Target                      | 95%  | 95%  | 95%  | 95%     | 95%     |
| Helpfulness                 |      |      |      |         |         |
| Actual                      | 91%  | 94%  | 98%  | No Data | No Data |
| Target                      | 95%  | 95%  | 95%  | 95%     | 95%     |
| Accuracy                    |      |      |      |         |         |
| Actual                      | 92%  | 95%  | 95%  | No Data | No Data |
| Target                      | 95%  | 95%  | 95%  | 95%     | 95%     |
| Timeliness                  |      |      |      |         |         |
| Actual                      | 93%  | 96%  | 91%  | No Data | No Data |
| Target                      | 95%  | 95%  | 95%  | 95%     | 95%     |
| Expertise                   |      |      |      |         |         |
| Actual                      | 93%  | 97%  | 98%  | No Data | No Data |
| Target                      | 95%  | 95%  | 95%  | 95%     | 95%     |