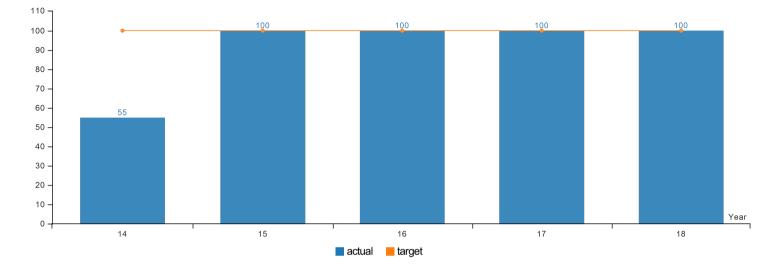

| Report Year             | 2014 | 2015 | 2016 | 2017 | 2018 |  |
|-------------------------|------|------|------|------|------|--|
| Complaint Investigation |      |      |      |      |      |  |
| Actual                  | 55%  | 100% | 100% | 100% | 100% |  |
| Target                  | 100% | 100% | 100% | 100% | 100% |  |