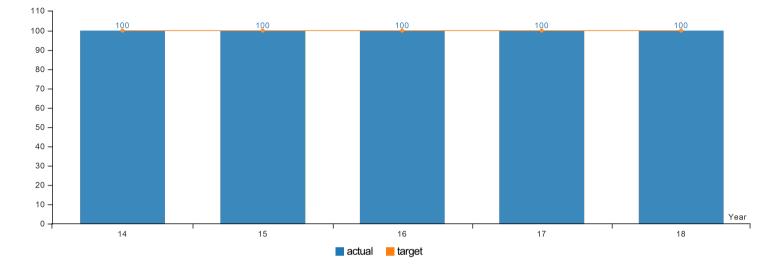

| KPM #4 | BEST PRACTICES - Percent of total best practices met by the Board. |
|--------|--------------------------------------------------------------------|
|        | Data Collection Period: Jul 01 - Jun 30                            |

\* Upward Trend = positive result

| Report Year    | 2014 | 2015 | 2016 | 2017 | 2018 |
|----------------|------|------|------|------|------|
| BEST PRACTICES |      |      |      |      |      |
| Actual         | 100% | 100% | 100% | 100% | 100% |
| Target         | 100% | 100% | 100% | 100% | 100% |