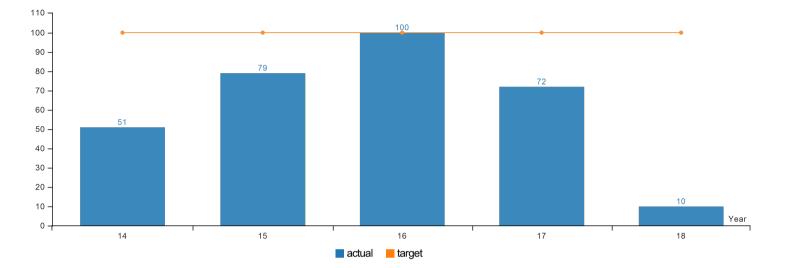

## KPM #1 Facility Inspection - Percent of licensed facilities inspected not less than once per biennium. Data Collection Period: Jul 01 - Jun 30

\* Upward Trend = positive result

| Report Year           | 2014 | 2015 | 2016 | 2017 | 2018 |  |
|-----------------------|------|------|------|------|------|--|
| Inspections Completed |      |      |      |      |      |  |
| Actual                | 51%  | 79%  | 100% | 72%  | 10%  |  |
| Target                | 100% | 100% | 100% | 100% | 100% |  |