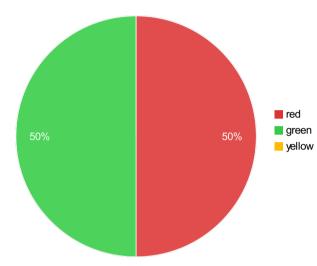

| Performance Summary | Green           | Yellow               | Red             |  |
|---------------------|-----------------|----------------------|-----------------|--|
|                     | = Target to -5% | = Target -5% to -15% | = Target > -15% |  |
| Summary Stats:      | 50%             | 0%                   | 50%             |  |