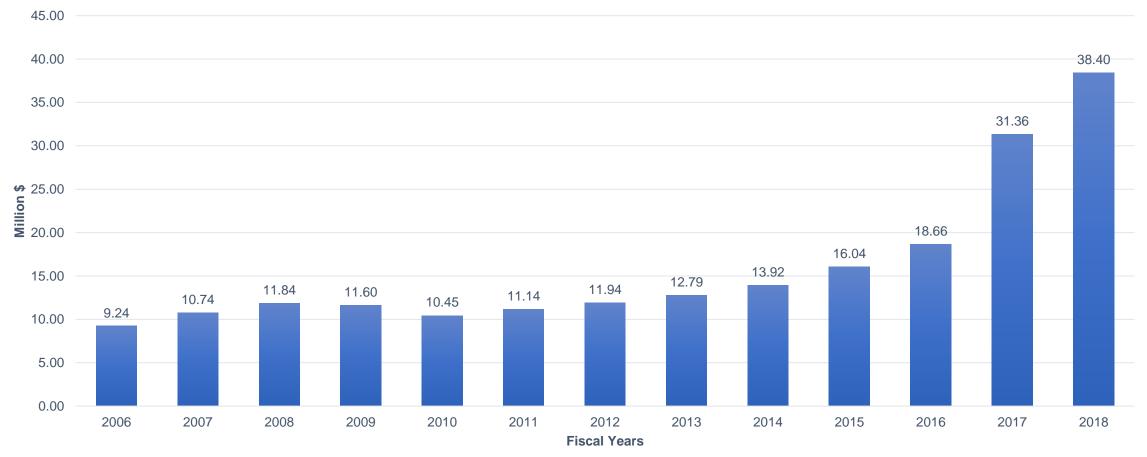

2016 session increased the tax rate from 1% to 1.8% for the period <u>July</u> <u>1, 2016 to July 1, 2020</u>. The increased rate is expected to generate an <u>additional</u> \$12.7 million in the 2015-17 biennium and \$27.4 million in the 2017-19 biennium.
- On July 1, 2020, the rate goes down to the permanent rate of 1.5%.
- After collection costs. 65% goes to fund State tourism programs (including Sports Events). 20% of revenue be spent implementing the regional cooperative tourism program and
- 10% be allocated to a competitive grant program to fund tourism-related facilities and events. The bill directs the Tourism Commission to base grant awards on demonstrated return on investment, geographic equity and community support.

# TLT collections

### **Transient Lodging Tax Receipts**