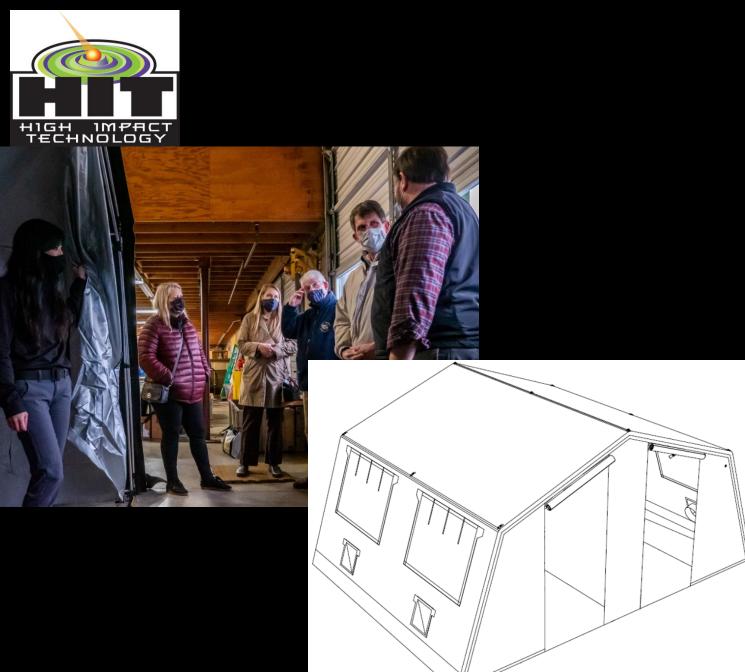

#### Tru-Blu Protection™ PPE Surge Kit — For Emergency Management

#### NEED:

- Emergency Management planning has identified the need for strategically placed, pre-deployed PPE materials for emergency use.
- •A PPE Surge Stock Kit has been developed which in effect is a PPE "Warehouse and Factory in-a-box".
- •Each kit contains PPE for immediate use and allows for the production of additional PPE during a crisis.
- •Each Kit will be identified by its light blue color and its contents are contained in a sealed steel box which is air / mobile transportable and can be stored longterm until its use is necessary.