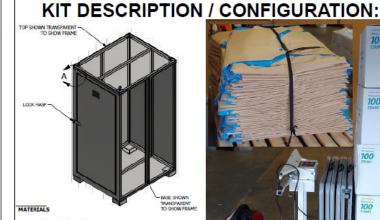

#### Tru-Blu Protection™ PPE Surge Kit — For Emergency Management

#### NEED:

- Emergency Management planning has identified the need for strategically placed, pre-deployed PPE materials for emergency use.
- •A PPE Surge Stock Kit has been developed which in effect is a PPE "Warehouse and Factory in-a-box".
- •Each kit contains PPE for immediate use and allows for the production of additional PPE during a crisis.
- •Each Kit will be identified by its light blue color and its contents are contained in a sealed steel box which is air / mobile transportable and can be stored longterm until its use is necessary.

#### KIT CONTENTS: