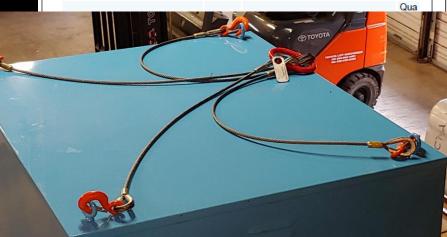

#### Tru-Blu Protection™ PPE Surge Kit — For Emergency Management

#### NEED:

- Emergency Management planning has identified the need for strategically placed, pre-deployed PPE materials for emergency use.
- •A PPE Surge Stock Kit has been developed which in effect is a PPE "Warehouse and Factory in-a-box".
- •Each kit contains PPE for immediate use and allows for the production of additional PPE during a crisis.
- •Each Kit will be identified by its light blue color and its contents are contained in a sealed steel box which is air / mobile transportable and can be stored longterm until its use is necessary.

1/2" STEEL PLATE LIFTING MOUNT PLATES LIFTING HOISTS 360° SWIVEL RATED 2,500 LBS EA FULL LENGTH PIANO HINGE