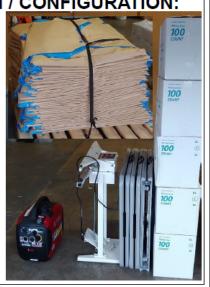

#### Tru-Blu Protection™ PPE Surge Kit — For Emergency Management

#### NEED:

- Emergency Management planning has identified the need for strategically placed, pre-deployed PPE materials for emergency use.
- •A PPE Surge Stock Kit has been developed which in effect is a PPE "Warehouse and Factory in-a-box".
- •Each kit contains PPE for immediate use and allows for the production of additional PPE during a crisis.
- •Each Kit will be identified by its light blue color and its contents are contained in a sealed steel box which is air / mobile transportable and can be stored longterm until its use is necessary.

#### KIT CONTENTS: