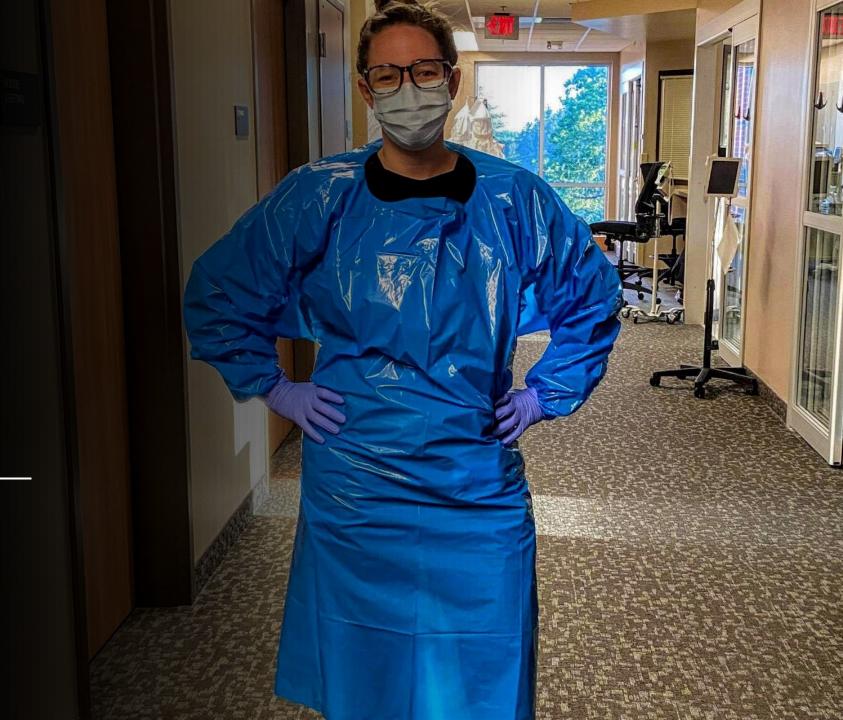

#### Tru-Blu Protection™ PPE Surge Kit — For Emergency Management

#### NEED:

- Emergency Management planning has identified the need for strategically placed, pre-deployed PPE materials for emergency use.
- •A PPE Surge Stock Kit has been developed which in effect is a PPE "Warehouse and Factory in-a-box".
- •Each kit contains PPE for immediate use and allows for the production of additional PPE during a crisis.
- •Each Kit will be identified by its light blue color and its contents are contained in a sealed steel box which is air / mobile transportable and can be stored longterm until its use is necessary.

#### **COMPANY CONTACTS:**

- WaterShed is a 35 year old Rainwear and Military subcomponents, USA based, manufacturing company.
- In April 2020, WaterShed retooled to design and manufacture critically needed PPE for our regional Hospitals.
- · WaterShed developed the PPE Surge Kit concept and is actively promoting its use for State-Wide and Regional Emergency Management needs.