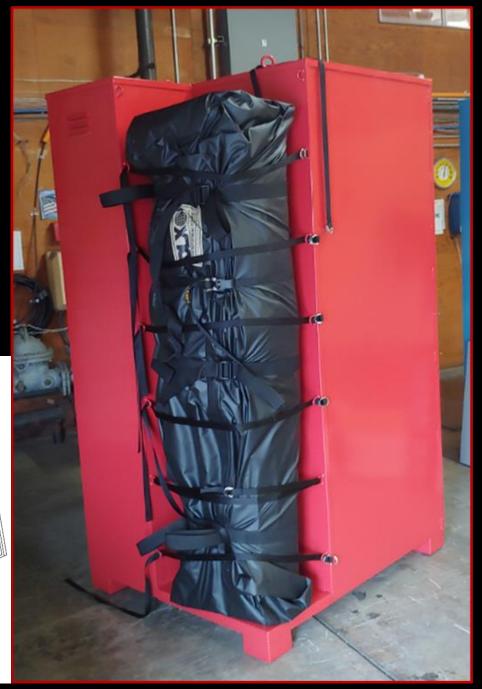

#### Tru-Blu Protection™ PPE Surge Kit — For Emergency Management

#### NEED:

- Emergency Management planning has identified the need for strategically placed, pre-deployed PPE materials for emergency use.
- •A PPE Surge Stock Kit has been developed which in effect is a PPE "Warehouse and Factory in-a-box".
- •Each kit contains PPE for immediate use and allows for the production of additional PPE during a crisis.
- •Each Kit will be identified by its light blue color and its contents are contained in a sealed steel box which is air / mobile transportable and can be stored longterm until its use is necessary.

1/2" STEEL PLATE LIFTING MOUNT PLATES LIFTING HOISTS 360° SWIVEL RATED 2,500 LBS EA FULL LENGTH PIANO HINGE

#### KIT CONTENTS: