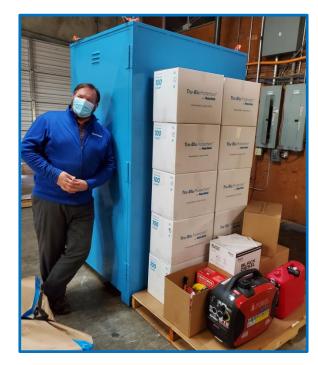

ator                            | 1        |
| 50' extention cord                         | 2        |
| 30x72 folding tables                       | 3        |
| 5 gal gas can                              | 1        |
| 40x48x80 metal crates                      | 2        |
| Westtech Rigging 3/8" Wire Rope 4-pt Sling | 1        |
| Instruction Manual                         | 1        |
| 3-plug pigtail for extention cord          | 1        |
| LED work light (Craftsman #1107075)        | 1        |
| 12' extention cord                         | 1        |
| 12 Oz oil & funnel                         | 1        |
| Uline Tape Gun                             | - 1      |
| Uline Packing Tape Rolls                   | 3        |
| Pack Out                                   | 1        |



Example Tru-Blu Protection PPE Surge Kit

Expandable to suit community need