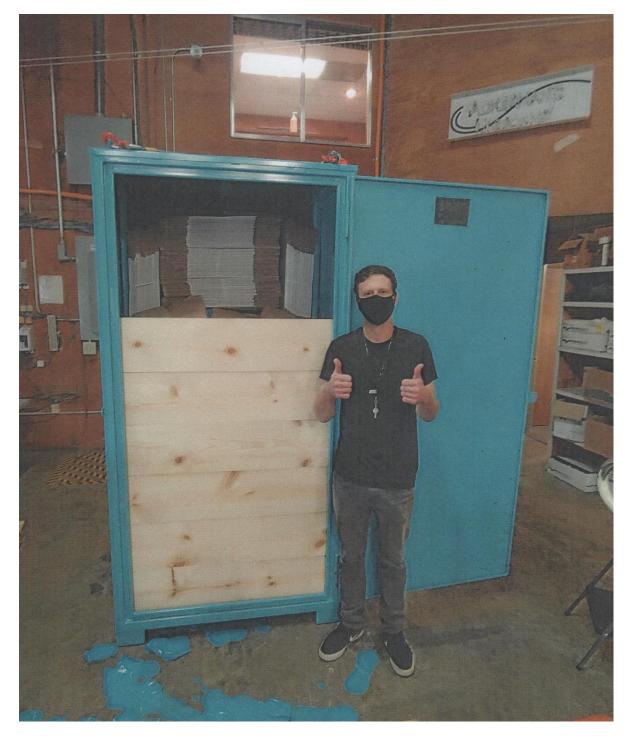

### **PROPIETARY INFORMATION – FOR OFFICIAL USE ONLY – DO NOT DISTRIBUTE WITHOUT PERMISSION**

Never forsaking safety or practical ease of use – metal rails inside kit crate guide and hold standard wood planks protecting materials and personnel from shift-intransit exposure