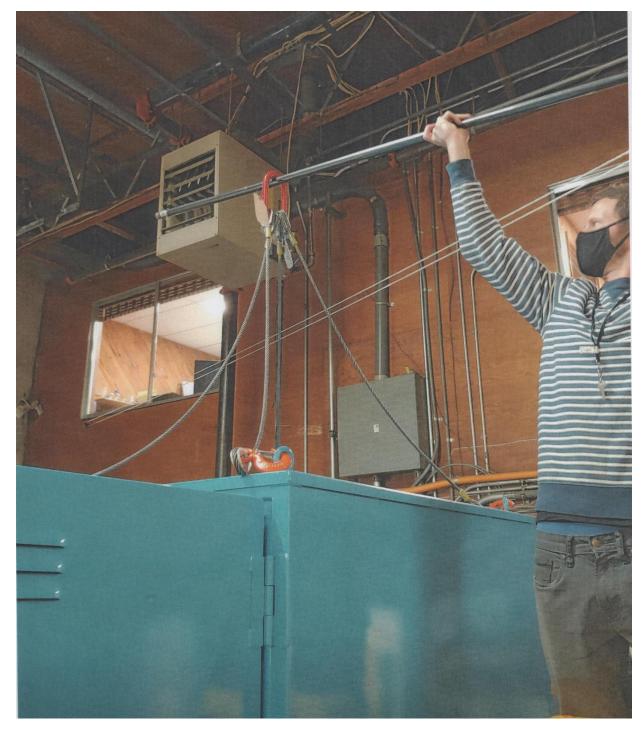

By trailer, truck, boat, rail, plane or helicopter, the Tru-Blu Surge Kit containers use rugged, standardized systems like this airlift hook to remain as adaptable as emergencies demand