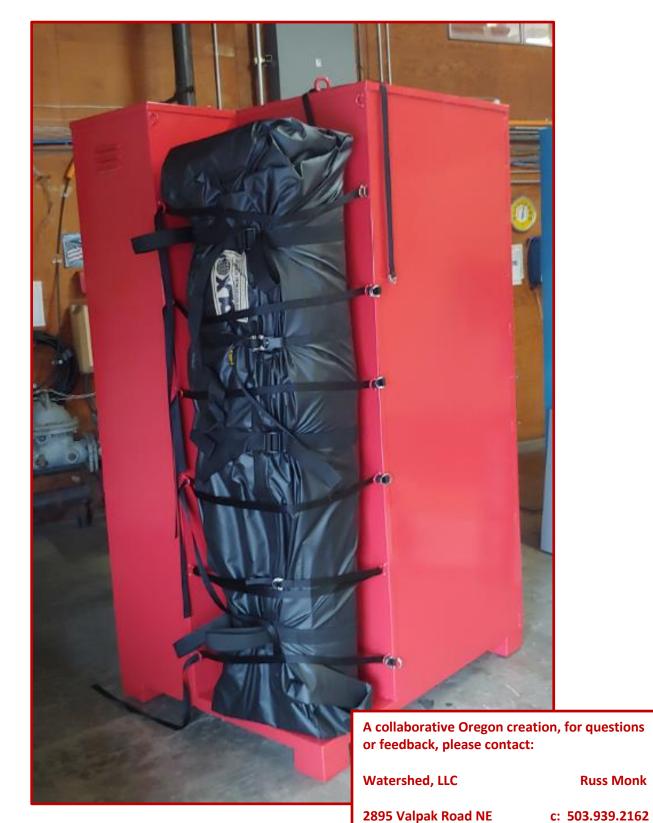

#### PROPIETARY INFORMATION - FOR OFFICIAL USE ONLY - DO NOT DISTRIBUTE WITHOUT PERMISSION

**Example Surge Kit Contents:** 

# **High Impact Technology**

Surge Kit #EQ270 Emergency Quarters 8 person / 14 days

Description Quantity Core Items Container Tents (canvas floor) 15x18 Folding Table (30"x72") 1 8 8 Foam roll Base Consumable Items 8 Sleeping Bags Blow-up Pillows 8 Feminine Products 8 Hand Sanitizer 8 2 Clorox Spray Clorox Wipes 2 Garbage Bags 1 Hand Soap 8 Face Covering Masks (112 needed so 3 bx of 50) 8 Wetwipes 8 Disposable Gloves Lg 2 Disposable Gloves X-Ig 2 Ponchos 8 Toilet Paper - See Spread Sheet (rolls) 48 2 Milk Crate Rigid Dental Hygiene Kits 8 3 Life -Straw 54 Water MRE (2x8x14 = 224) 12 units/cs 19 cs total 19 Tarp (12x15) 2 Duct Tape Optional Comfort Items based on Client Wool Blend Socks (3 pair/pk) 8 8 Gloves Micro-fiber or Chamois Bath Towel 8 8 Wool Hats 100' roll of 550 cord 2 First Aid Kit (10 person) (In reality, this part of the list could be very expansive depending upon region, climate, etc.)