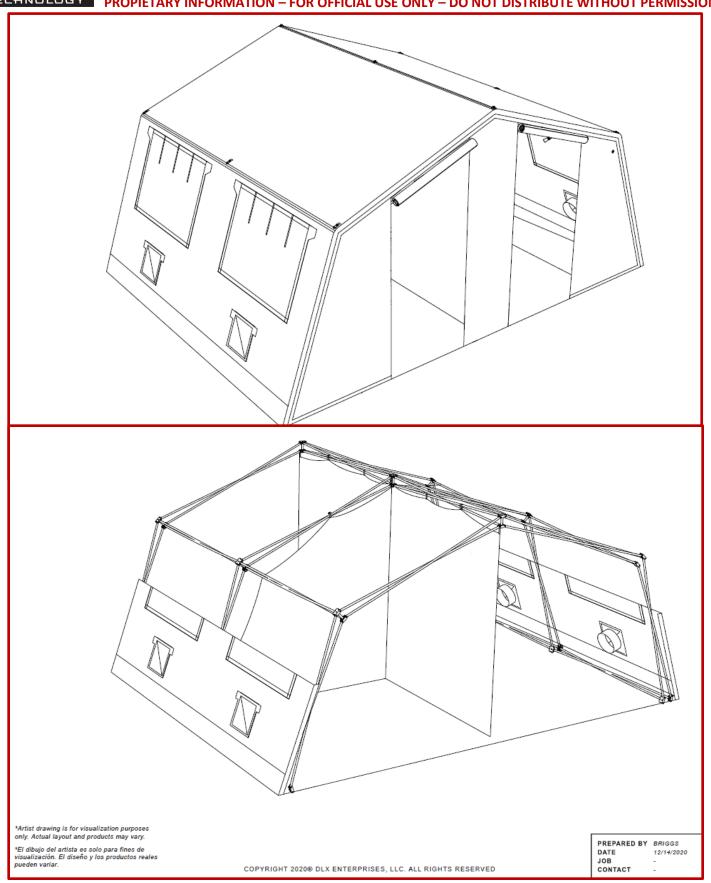

# **High Impact Technology**

Surge Kit #EQ270 Emergency Quarters 8 person / 14 days

Description Quantity Core Items Container Tents (canvas floor) 15x18 Folding Table (30"x72") 1 8 8 Foam roll Base Consumable Items 8 Sleeping Bags Blow-up Pillows 8 Feminine Products 8 Hand Sanitizer 8 2 Clorox Spray Clorox Wipes 2 Garbage Bags 1 Hand Soap 8 Face Covering Masks (112 needed so 3 bx of 50) 8 Wetwipes 8 Disposable Gloves Lg 2 Disposable Gloves X-Ig 2 Ponchos 8 Toilet Paper - See Spread Sheet (rolls) 48 2 Milk Crate Rigid Dental Hygiene Kits 8 3 Life -Straw 54 Water MRE (2x8x14 = 224) 12 units/cs 19 cs total 19 Tarp (12x15) 2 Duct Tape Optional Comfort Items based on Client Wool Blend Socks (3 pair/pk) 8 8 Gloves Micro-fiber or Chamois Bath Towel 8 8 Wool Hats 100' roll of 550 cord 2 First Aid Kit (10 person) (In reality, this part of the list could be very expansive depending upon region, climate, etc.)