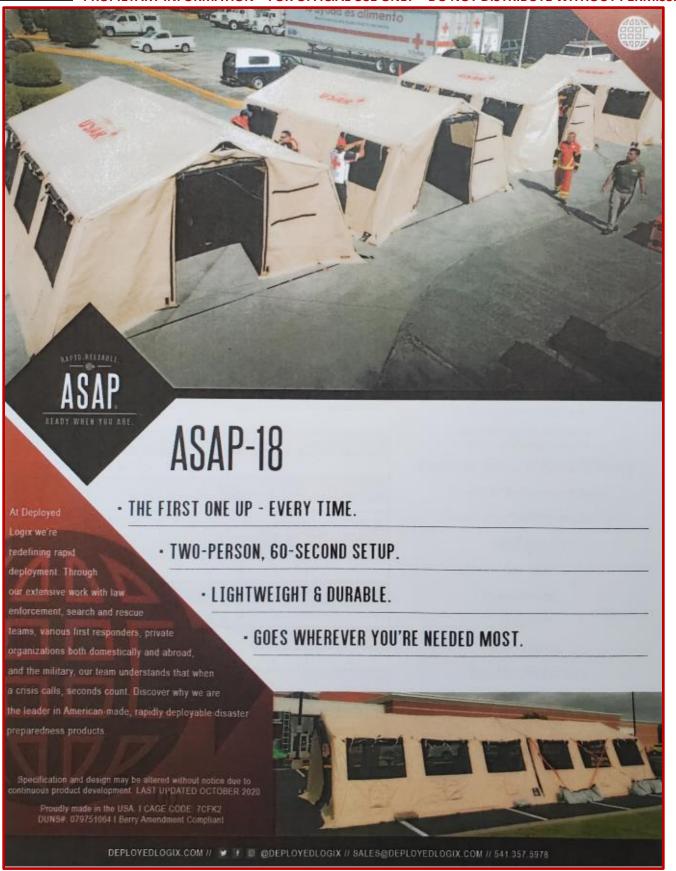

# **High Impact Technology**

Surge Kit #EQ270 Emergency Quarters 8 person / 14 days

Description Quantity Core Items Container Tents (canvas floor) 15x18 Folding Table (30"x72") 1 8 8 Foam roll Base Consumable Items 8 Sleeping Bags Blow-up Pillows 8 Feminine Products 8 Hand Sanitizer 8 2 Clorox Spray Clorox Wipes 2 Garbage Bags 1 Hand Soap 8 Face Covering Masks (112 needed so 3 bx of 50) 8 Wetwipes 8 Disposable Gloves Lg 2 Disposable Gloves X-Ig 2 Ponchos 8 Toilet Paper - See Spread Sheet (rolls) 48 2 Milk Crate Rigid Dental Hygiene Kits 8 3 Life -Straw 54 Water MRE (2x8x14 = 224) 12 units/cs 19 cs total 19 Tarp (12x15) 2 Duct Tape Optional Comfort Items based on Client Wool Blend Socks (3 pair/pk) 8 8 Gloves Micro-fiber or Chamois Bath Towel 8 8 Wool Hats 100' roll of 550 cord 2 First Aid Kit (10 person) (In reality, this part of the list could be very expansive depending upon region, climate, etc.)