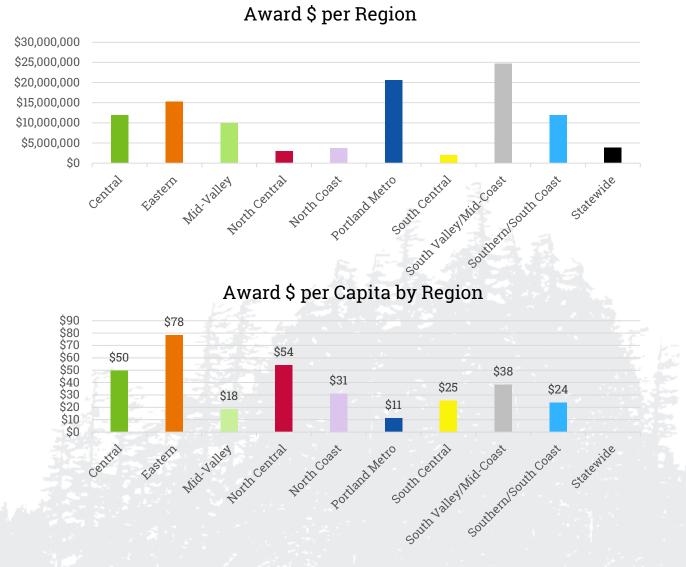

## **Geographic Distribution / All 6 Programs**

*Note:* Updated December 14, 2020, will update with new data as it becomes available.

business

For businesses with 26-100 employees, and 1-25 receiving >\$100k in federal assistance

• Round 5 - \$20,000,000 (CRF)

| Sum of Award | um of Award % by Region                                                                                                             |                                                                                                                                                              |
|--------------|-------------------------------------------------------------------------------------------------------------------------------------|--------------------------------------------------------------------------------------------------------------------------------------------------------------|
| \$1,917,500  | 8%                                                                                                                                  | \$7.98                                                                                                                                                       |
| \$2,730,000  | 11%                                                                                                                                 | \$14.01                                                                                                                                                      |
| \$3,217,500  | 13%                                                                                                                                 | \$5.97                                                                                                                                                       |
| \$1,250,000  | 5%                                                                                                                                  | \$22.94                                                                                                                                                      |
| \$2,645,000  | 10%                                                                                                                                 | \$22.31                                                                                                                                                      |
| \$3,490,500  | 14%                                                                                                                                 | \$1.88                                                                                                                                                       |
| \$1,620,000  | 6%                                                                                                                                  | \$21.24                                                                                                                                                      |
| \$3,050,000  | 12%                                                                                                                                 | \$4.71                                                                                                                                                       |
| \$3,230,000  | 13%                                                                                                                                 | \$6.38                                                                                                                                                       |
| \$2,290,000  | 9%                                                                                                                                  | \$0.54                                                                                                                                                       |
|              | \$1,917,500<br>\$2,730,000<br>\$3,217,500<br>\$1,250,000<br>\$2,645,000<br>\$3,490,500<br>\$1,620,000<br>\$3,050,000<br>\$3,230,000 | \$1,917,500 8%   \$2,730,000 11%   \$3,217,500 13%   \$1,250,000 5%   \$2,645,000 10%   \$3,490,500 14%   \$1,620,000 6%   \$3,050,000 12%   \$3,230,000 13% |

#### Small Business Grant Geographic Distribution

Rounds 1-3, based on Region of Intermediary

Award \$ per Region