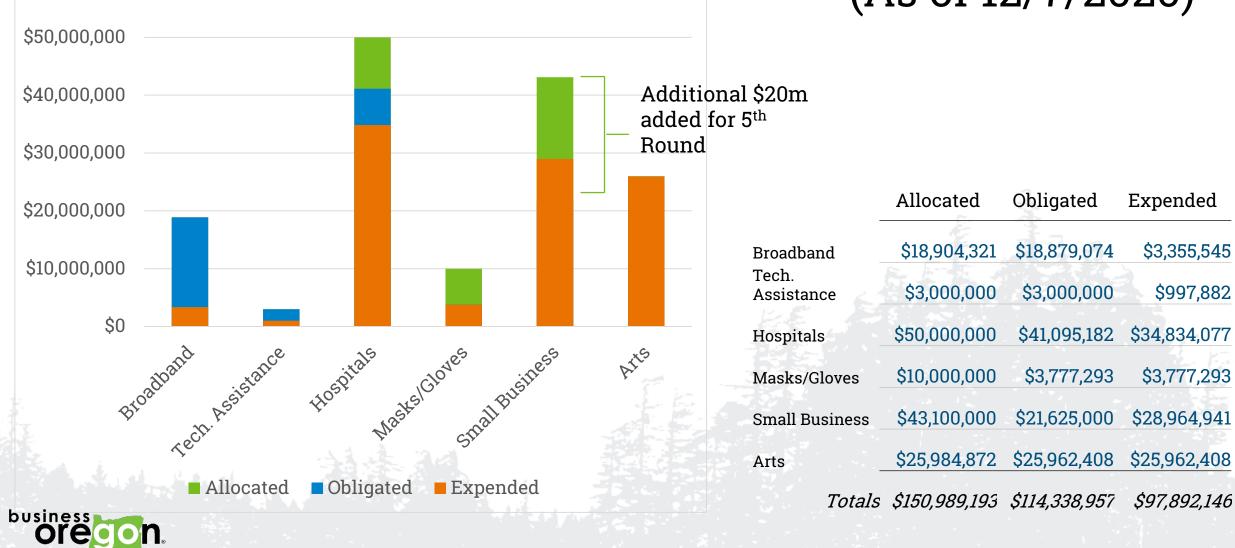

# **COVID-19 Response**

Oregon legislature directed Business Oregon to stand up **6** programs using **\$152.1m** in CARES Act funding

- **\$43.1m** Emergency Grants for Small Businesses
- \$3m Technical Assistance Providers targeting underrepresented businesses
- \$50m Rural Hospitals Impacted by COVID-19
- **\$20m** Broadband Development (\$1.1m passed through to ODE)
- **\$26m** Statewide Cultural Support
- **\$10m** Masks and Gloves for Small Businesses

#### **COVID-19 Response Programs** (As of 12/7/2020)