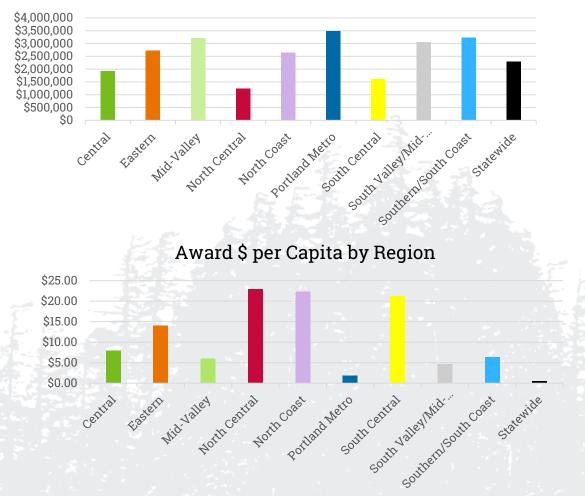

For businesses with 26-100 employees, and 1-25 receiving >\$100k in federal assistance

• Round 5 - \$20,000,000 (CRF)

| Sum of Award | um of Award % by Region                                                                                                             |                                                                                                                                                              |
|--------------|-------------------------------------------------------------------------------------------------------------------------------------|--------------------------------------------------------------------------------------------------------------------------------------------------------------|
| \$1,917,500  | 8%                                                                                                                                  | \$7.98                                                                                                                                                       |
| \$2,730,000  | 11%                                                                                                                                 | \$14.01                                                                                                                                                      |
| \$3,217,500  | 13%                                                                                                                                 | \$5.97                                                                                                                                                       |
| \$1,250,000  | 5%                                                                                                                                  | \$22.94                                                                                                                                                      |
| \$2,645,000  | 10%                                                                                                                                 | \$22.31                                                                                                                                                      |
| \$3,490,500  | 14%                                                                                                                                 | \$1.88                                                                                                                                                       |
| \$1,620,000  | 6%                                                                                                                                  | \$21.24                                                                                                                                                      |
| \$3,050,000  | 12%                                                                                                                                 | \$4.71                                                                                                                                                       |
| \$3,230,000  | 13%                                                                                                                                 | \$6.38                                                                                                                                                       |
| \$2,290,000  | 9%                                                                                                                                  | \$0.54                                                                                                                                                       |
|              | \$1,917,500<br>\$2,730,000<br>\$3,217,500<br>\$1,250,000<br>\$2,645,000<br>\$3,490,500<br>\$1,620,000<br>\$3,050,000<br>\$3,230,000 | \$1,917,500 8%   \$2,730,000 11%   \$3,217,500 13%   \$1,250,000 5%   \$2,645,000 10%   \$3,490,500 14%   \$1,620,000 6%   \$3,050,000 12%   \$3,230,000 13% |

#### Small Business Grant Geographic Distribution

Rounds 1-3, based on Region of Intermediary

Award \$ per Region