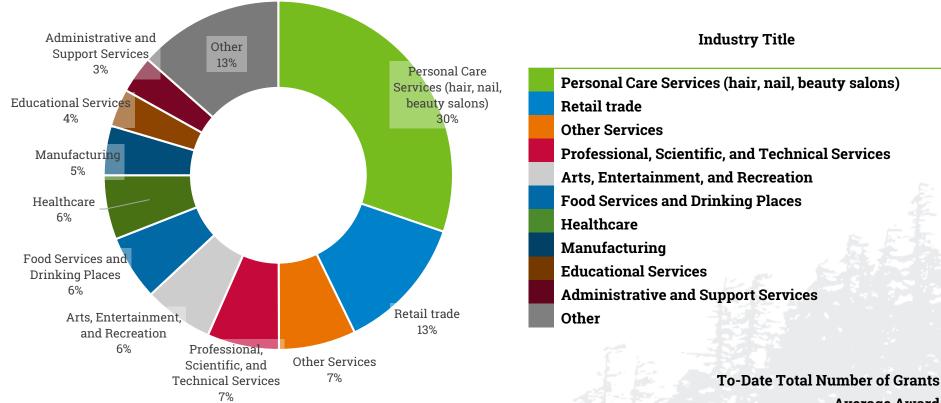

#### **Industry Breakdown Rounds 1-3**

| muustry me                                   | Grants | Grants | Establishments |
|----------------------------------------------|--------|--------|----------------|
| al Care Services (hair, nail, beauty salons) | 508    | 30.3%  | 1.0%           |
| rade                                         | 211    | 12.6%  | 9.1%           |
| ervices                                      | 120    | 7.2%   | 15.7%          |
| ional, Scientific, and Technical Services    | 112    | 6.7%   | 11.2%          |
| tertainment, and Recreation                  | 108    | 6.4%   | 1.4%           |
| rvices and Drinking Places                   | 101    | 6.0%   | 7.0%           |
| are                                          | 100    | 6.0%   | 7.1%           |
| cturing                                      | 77     | 4.6%   | 4.2%           |
| onal Services                                | 59     | 3.5%   | 1.4%           |
| strative and Support Services                | 58     | 3.5%   | 4.8%           |
|                                              | 226    | 13.5%  |                |
|                                              |        |        |                |

# of

% of Total % of all Oregon

1.676 \$2,855 Average Award \$228 **MIN** Award **MAX Award** \$25,000

Note: This data comes from reports from the intermediary funders. This represents most, but not all of the grants, as a few reports have not yet been submitted.