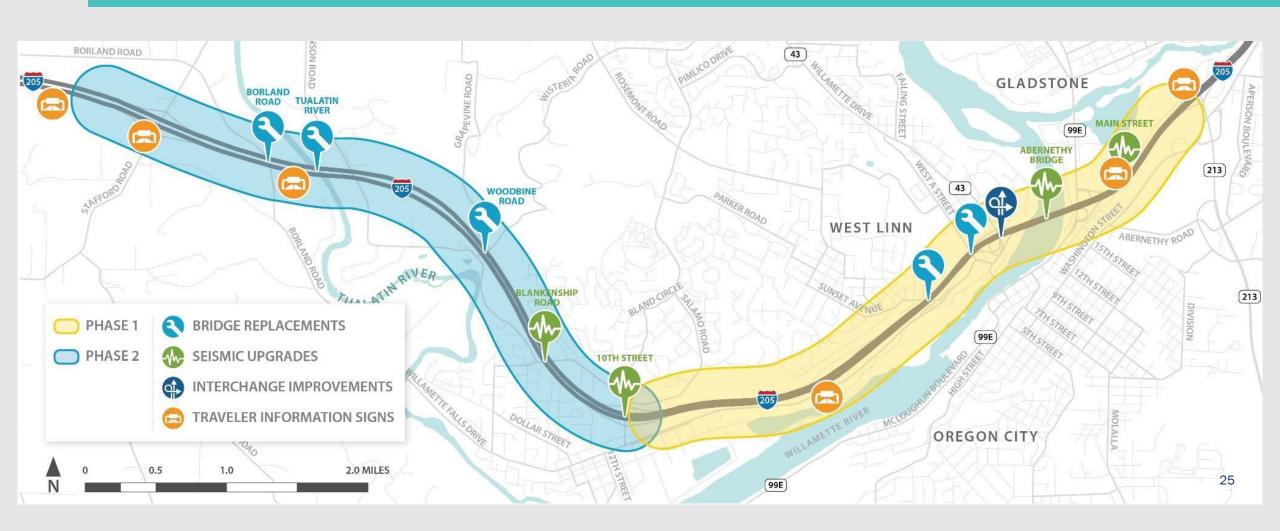

# Comprehensive Congestion Management Plan

Kris Strickler, Director Brendan Finn, Director, Urban Mobility Office





#### I-5 Rose Quarter Improvement Project



#### I-205 Improvements: Stafford Road to OR 213



## Toll Program

- Manage congestion
- Raise revenue to fund congestion relief projects



\*HB 2017 Sec. 120

## Interstate Bridge Replacement Project

- WSP selected as the General Engineering Consultant, with a 15% mandatory Disadvantaged Business Enterprise (DBE) goal
- Greg Johnson, Program Administrator will jointly represent both ODOT and WSDOT
- Ongoing planning efforts with bi-state Joint Committee







### **THANK YOU!**