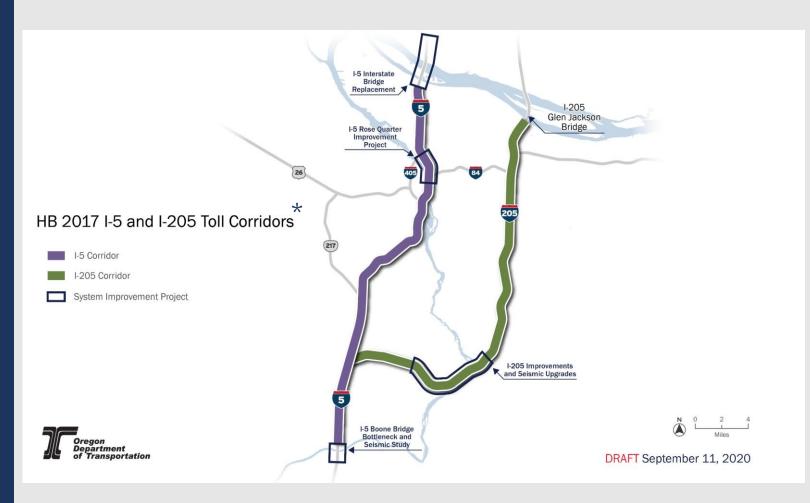

## Toll Program

- Manage congestion
- Raise revenue to fund congestion relief projects

\*HB 2017 Sec. 120