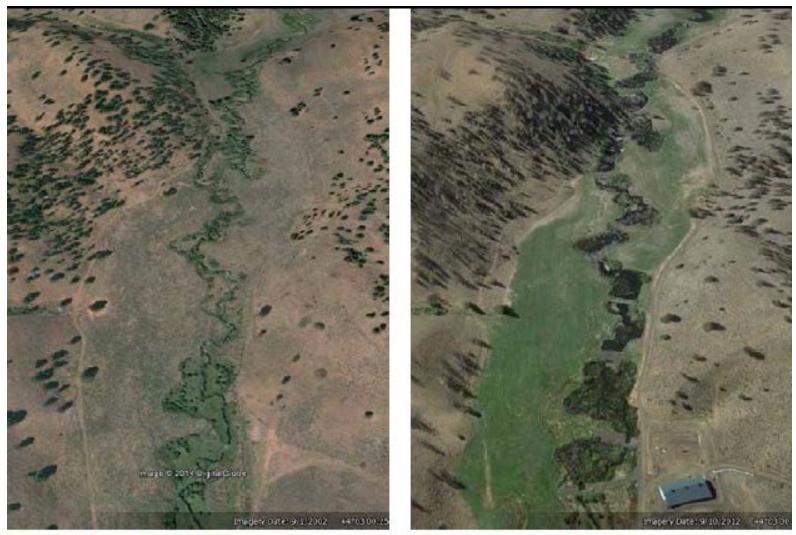

### Camp Creek – Silvies River Basin, OR

#### Camp Creek – Silvies River Basin, OR

September 1,2002

September 10, 2012

- Located in Silvies, Oregon
- The Retreat
  - 34 rooms
  - Conference center
  - Full service-fitness center and spa (Opening 2018)
  - Western experiences
  - Unique dining options
  - Pistol and rifle ranges
  - Hiking and biking trails