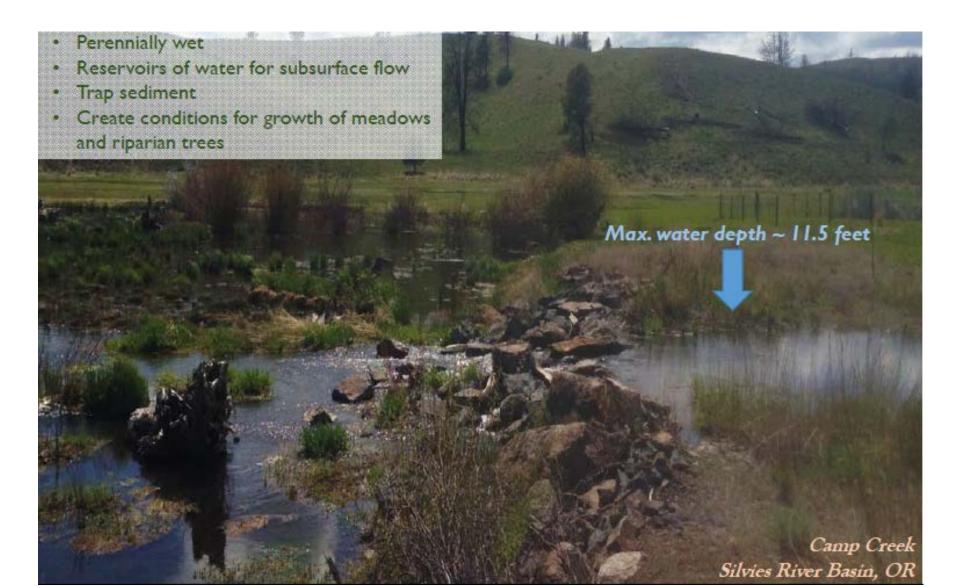

### Camp Creek – Silvies River Basin, OR

#### Camp Creek – Silvies River Basin, OR

September 1,2002

September 10, 2012

- Located in Silvies, Oregon
- The Retreat
  - 34 rooms
  - Conference center
  - Full service-fitness center and spa (Opening 2018)
  - Western experiences
  - Unique dining options
  - Pistol and rifle ranges
  - Hiking and biking trails