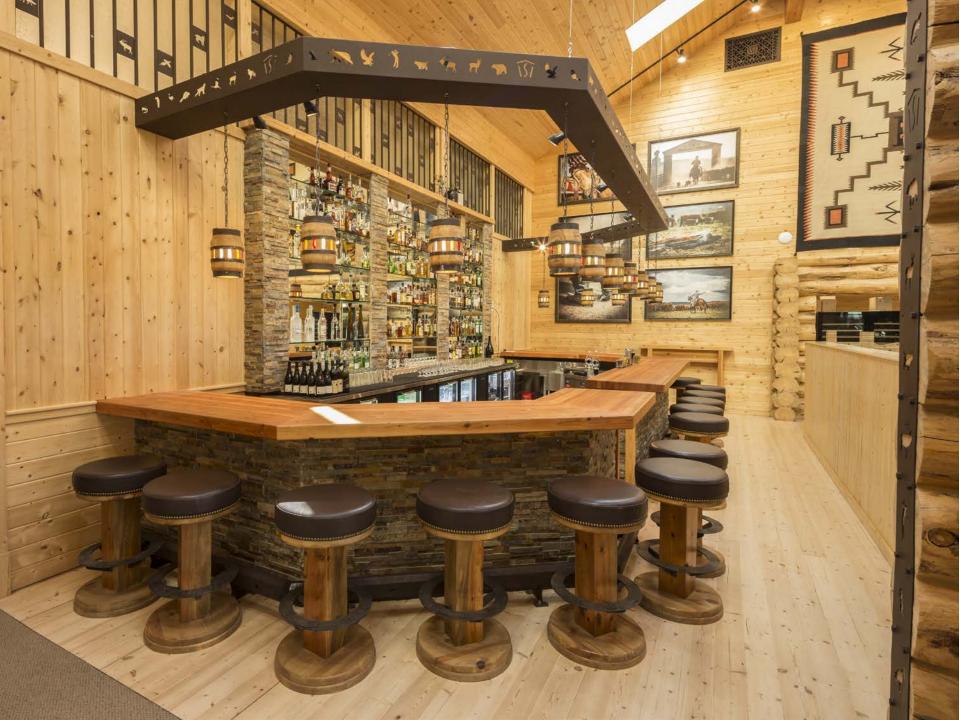

#### Camp Creek – Silvies River Basin, OR

September 1,2002

September 10, 2012

- Located in Silvies, Oregon
- The Retreat
  - 34 rooms
  - Conference center
  - Full service-fitness center and spa (Opening 2018)
  - Western experiences
  - Unique dining options
  - Pistol and rifle ranges
  - Hiking and biking trails