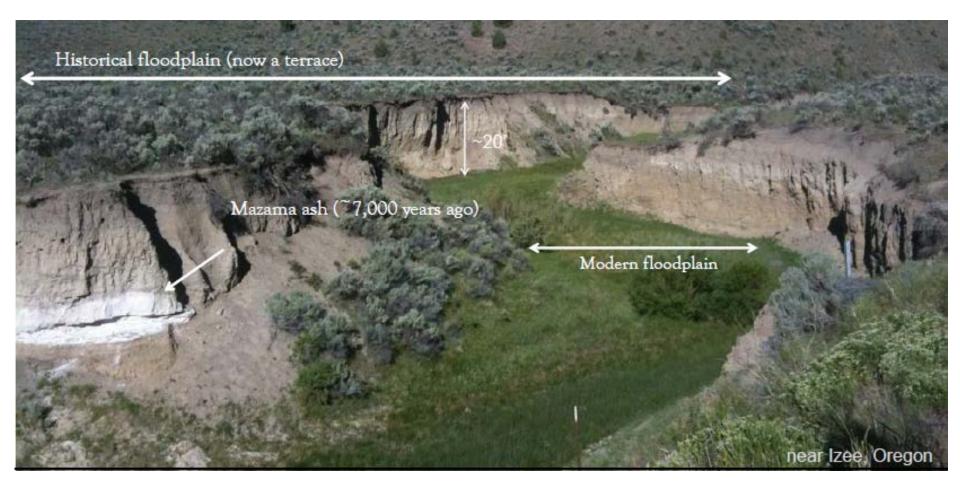

## Incised channels (gullies, arroyos) are a ubiquitous feature of the American West