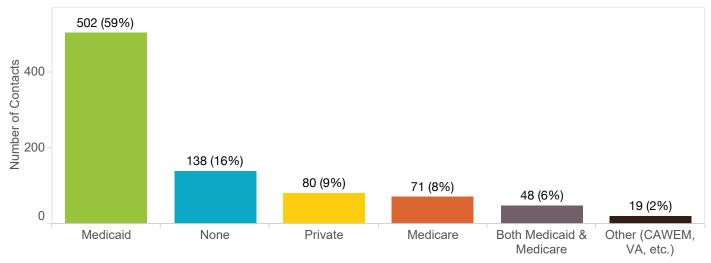

| 26 (1.2%)   |
| Jefferson                  | 22 (1.0%)   |
| Philomath                  | 21 (1.0%)   |
| All Other Cities and Towns | 117 (5.5%)  |

Oregon HD 23, ZIP Codes July 2016 - June 2017



Housing was the greatest need for individuals across all races and ethnicities. However, housing need requests were disproportionate when compared between races and ethnicities.

Top 5 housing-related service requests, segmented by race and ethnicity





### Percentage of housing-related need requested across zip codes in House District 23.



# Percentage of housing-related need requests within each ZIP code







### Income, as a percentage of the poverty level



## Race and ethnicity



Oregon HD 23, ZIP Codes July 2016 - June 2017



#### **Health insurance status**



### Are you currently homeless?



#### Number of children in the household