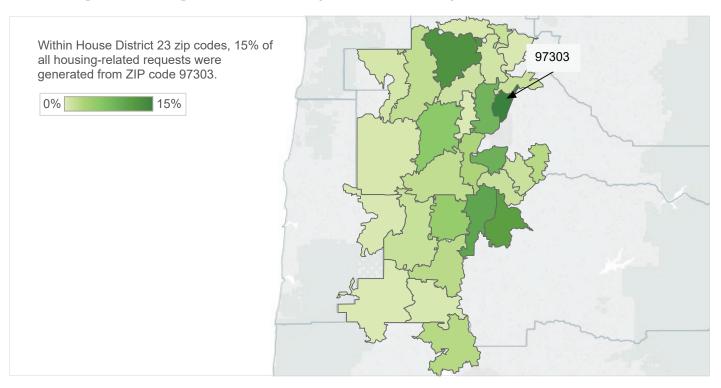

### Percentage of housing-related need requested across zip codes in House District 23.

Oregon HD 23, ZIP Codes July 2016 - June 2017

There were 12,257 contacts across 211info's call, text, email, web search, and mobile app referral platforms in zip codes that comprise House District 23. Of those contacts, 24% requested housing-related services. The top 20 distinct housing-related services are listed below, with 23% of contacts requesting rent payment assistance.