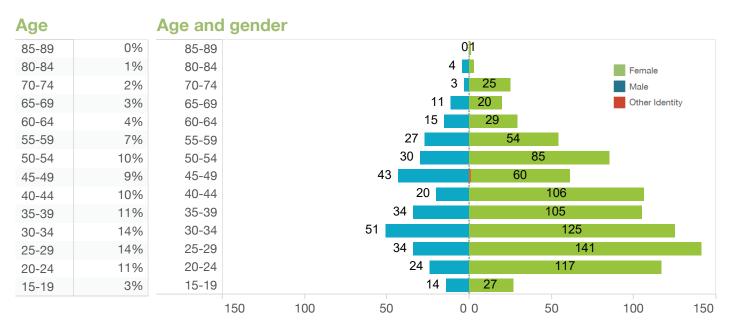

| 44 (2.1%)   |
| Monmouth                   | 38 (1.8%)   |
| Aumsville                  | 33 (1.5%)   |
| Sheridan                   | 28 (1.3%)   |
| Dundee                     | 26 (1.2%)   |
| Jefferson                  | 22 (1.0%)   |
| Philomath                  | 21 (1.0%)   |
| All Other Cities and Towns | 117 (5.5%)  |

Oregon HD 23, ZIP Codes July 2016 - June 2017



Housing was the greatest need for individuals across all races and ethnicities. However, housing need requests were disproportionate when compared between races and ethnicities.

Top 5 housing-related service requests, segmented by race and ethnicity





### Percentage of housing-related need requested across zip codes in House District 23.



# Percentage of housing-related need requests within each ZIP code







### Income, as a percentage of the poverty level



## Race and ethnicity



Oregon HD 23, ZIP Codes July 2016 - June 2017



#### **Health insurance status**



### Are you currently homeless?



#### Number of children in the household