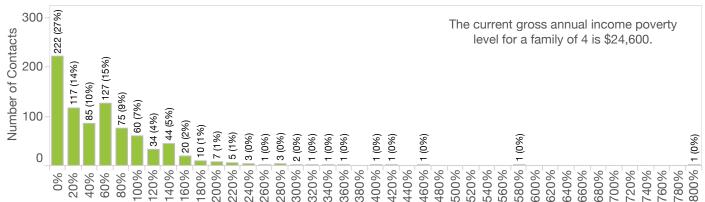

.8%)   |
| Aumsville                  | 33 (1.5%)   |
| Sheridan                   | 28 (1.3%)   |
| Dundee                     | 26 (1.2%)   |
| Jefferson                  | 22 (1.0%)   |
| Philomath                  | 21 (1.0%)   |
| All Other Cities and Towns | 117 (5.5%)  |

Oregon HD 23, ZIP Codes July 2016 - June 2017



Housing was the greatest need for individuals across all races and ethnicities. However, housing need requests were disproportionate when compared between races and ethnicities.

Top 5 housing-related service requests, segmented by race and ethnicity





### Percentage of housing-related need requested across zip codes in House District 23.



# Percentage of housing-related need requests within each ZIP code







### Income, as a percentage of the poverty level



## Race and ethnicity



Oregon HD 23, ZIP Codes July 2016 - June 2017



#### **Health insurance status**



### Are you currently homeless?



#### Number of children in the household