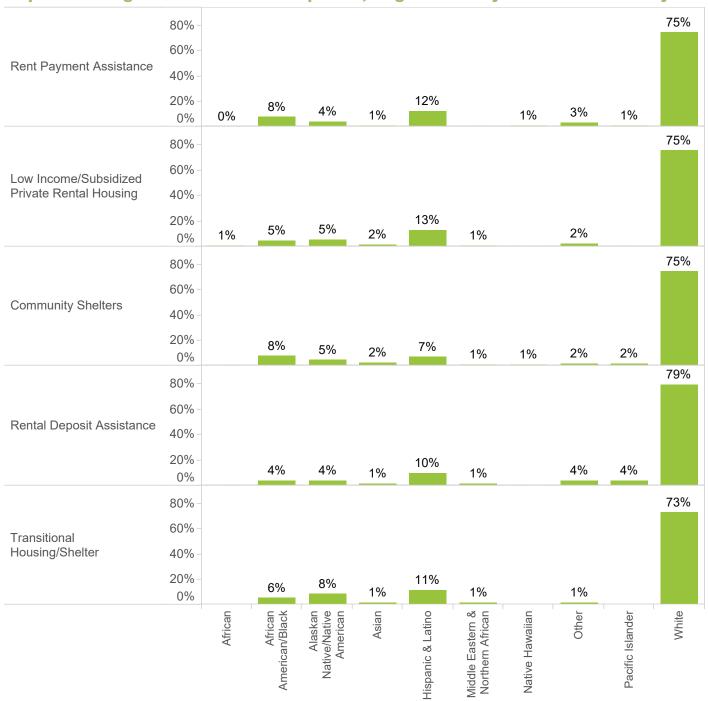

Oregon HD 23, ZIP Codes July 2016 - June 2017

Housing was the greatest need for individuals across all races and ethnicities. However, housing need requests were disproportionate when compared between races and ethnicities.

Top 5 housing-related service requests, segmented by race and ethnicity