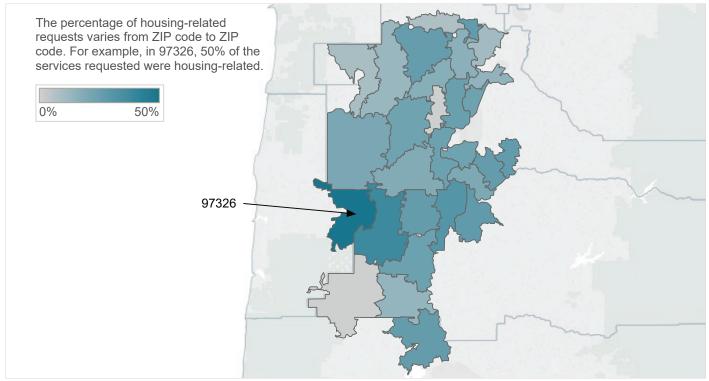

| 44 (2.1%)   |
| Monmouth                   | 38 (1.8%)   |
| Aumsville                  | 33 (1.5%)   |
| Sheridan                   | 28 (1.3%)   |
| Dundee                     | 26 (1.2%)   |
| Jefferson                  | 22 (1.0%)   |
| Philomath                  | 21 (1.0%)   |
| All Other Cities and Towns | 117 (5.5%)  |

Oregon HD 23, ZIP Codes July 2016 - June 2017



Housing was the greatest need for individuals across all races and ethnicities. However, housing need requests were disproportionate when compared between races and ethnicities.

Top 5 housing-related service requests, segmented by race and ethnicity





### Percentage of housing-related need requested across zip codes in House District 23.



# Percentage of housing-related need requests within each ZIP code







### Income, as a percentage of the poverty level



## Race and ethnicity



Oregon HD 23, ZIP Codes July 2016 - June 2017



#### **Health insurance status**



### Are you currently homeless?



#### Number of children in the household