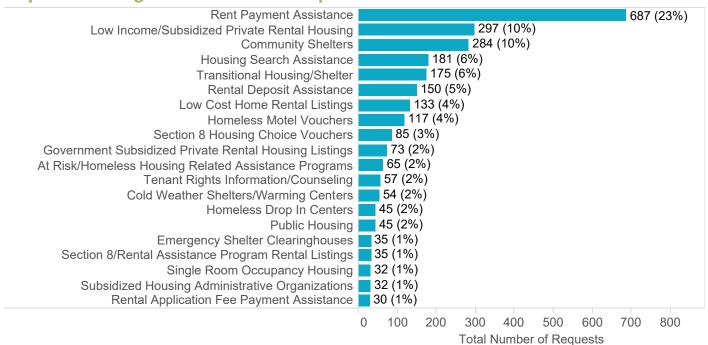

Oregon HD 23, ZIP Codes July 2016 - June 2017

There were 12,257 contacts across 211info's call, text, email, web search, and mobile app referral platforms in zip codes that comprise House District 23. Of those contacts, 24% requested housing-related services. The top 20 distinct housing-related services are listed below, with 23% of contacts requesting rent payment assistance.

## Top 20 housing-related service requests