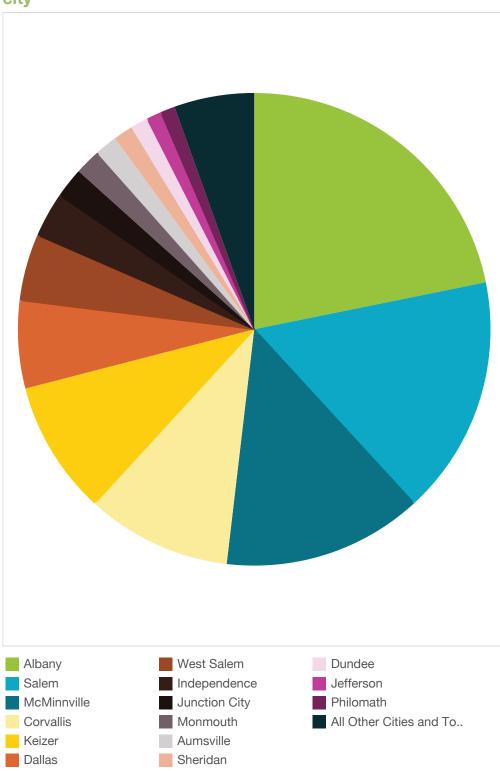

## Percent of contacts requesting housing-related services by city

| Albany                     | 467 (21.9%) |
|----------------------------|-------------|
| Salem                      | 350 (16.4%) |
| McMinnville                | 293 (13.7%) |
| Corvallis                  | 213 (10.0%) |
| Keizer                     | 196 (9.2%)  |
| Dallas                     | 128 (6.0%)  |
| West Salem                 | 98 (4.6%)   |
| Independence               | 66 (3.1%)   |
| Junction City              | 44 (2.1%)   |
| Monmouth                   | 38 (1.8%)   |
| Aumsville                  | 33 (1.5%)   |
| Sheridan                   | 28 (1.3%)   |
| Dundee                     | 26 (1.2%)   |
| Jefferson                  | 22 (1.0%)   |
| Philomath                  | 21 (1.0%)   |
| All Other Cities and Towns | 117 (5.5%)  |