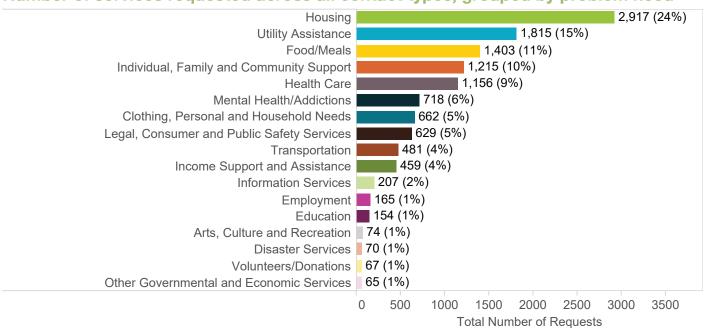

Oregon HD 23, ZIP Codes July 2016 - June 2017

There were 12,257 contacts across 211info's call, text, email, web search, and mobile app referral platforms in zip codes that comprise House District 23. Of those contacts, 24% requested housing-related services. The top 20 distinct housing-related services are listed below, with 23% of contacts requesting rent payment assistance.

### Number of services requested across all contact types, grouped by problem need