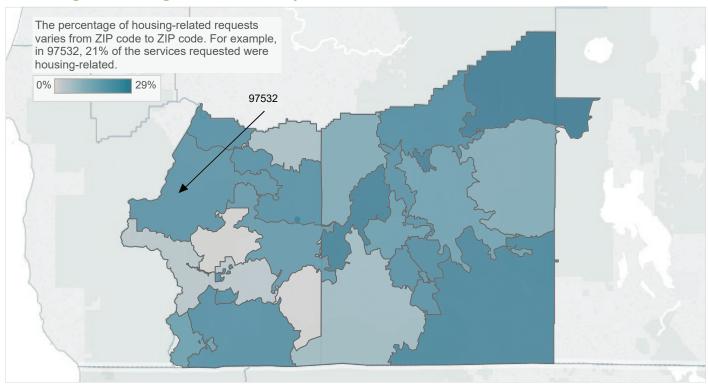

#### Percentage of housing-related need requested across Jackson and Josephine Counties by ZIP code

211info 🛨

#### Percentage of housing-related need requests within each ZIP code

Jackson and Josephine Counties