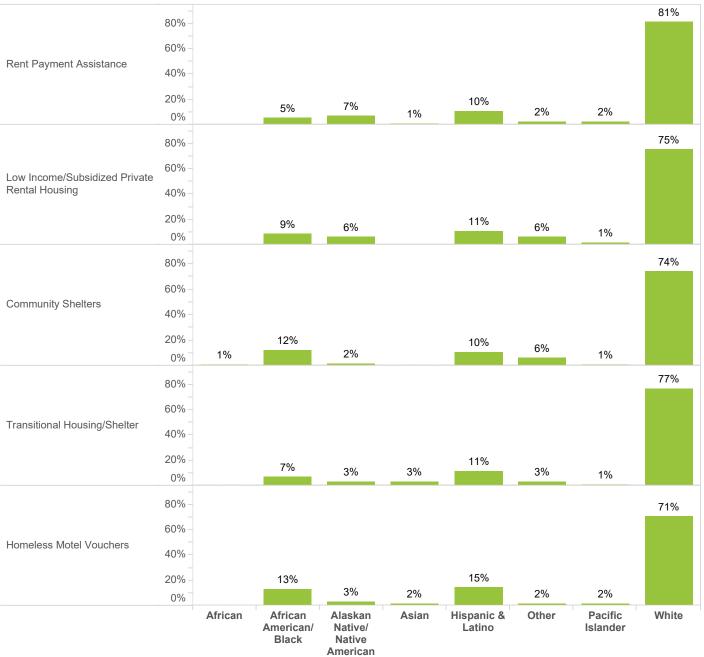

DIAL 211 VISIT 211info.org EMAIL help@211info.org TEXT your zip code to 898211

Jackson and Josephine Counties

July 2016 - June 201

Housing was the greatest need for individuals across all races and ethnicities. However, housing need requests were disproportionate when compared between races and ethnicities.

#### Top 5 housing-related service requests, segmented by race and ethnicity

Jackson and Josephine Counties

July 2016 - June 201