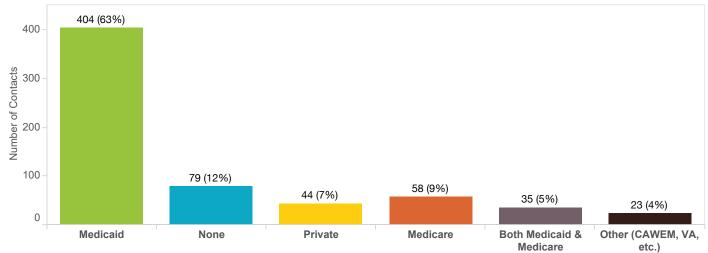

211info.org TEXT your zip code to 898211

Jackson and Josephine Counties

July 2016 - June 201



Housing was the greatest need for individuals across all races and ethnicities. However, housing need requests were disproportionate when compared between races and ethnicities.

#### Top 5 housing-related service requests, segmented by race and ethnicity



Jackson and Josephine Counties

July 2016 - June 201

#### Percentage of housing-related need requested across Jackson and Josephine Counties by ZIP code

211info 🛨



#### Percentage of housing-related need requests within each ZIP code



Jackson and Josephine Counties





#### Income, as a percentage of the poverty level



#### Race and ethnicity



Jackson and Josephine Counties

July 2016 - June 201



#### Health insurance status



#### Are you currently homeless?





#### Number of children in the household

DIAL 211 VISIT 211info.org EMAIL help@211info.org TEXT