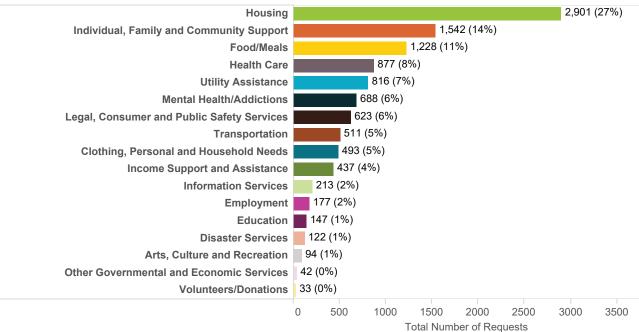

Jackson and Josephine Counties

July 2016 - June 201

There were 10,944 contacts across 211info's call, text, email, web search, and mobile app referral platforms in Jackson and Josephine Counties. Of those contacts, 27% requested housing-related services. The top 20 distinct housing-related services are listed below, with 13% of contacts requesting rent payment assistance.

#### Number of services requested across all contact types, grouped by problem need