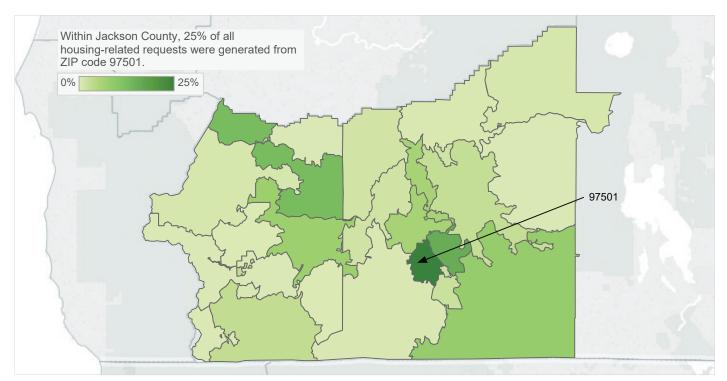

#### Percentage of housing-related need requested across Jackson and Josephine Counties by ZIP code

211info 🛨

#### Percentage of housing-related need requests within each ZIP code

Jackson and Josephine Counties