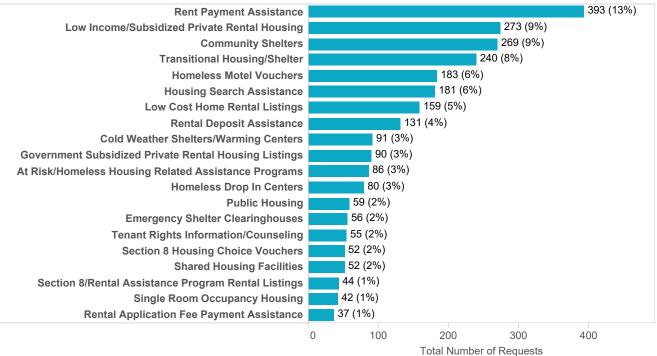

Jackson and Josephine Counties

July 2016 - June 201

There were 10,944 contacts across 211info's call, text, email, web search, and mobile app referral platforms in Jackson and Josephine Counties. Of those contacts, 27% requested housing-related services. The top 20 distinct housing-related services are listed below, with 13% of contacts requesting rent payment assistance.

#### Top 20 housing-related service requests

| The majority of housing-related requests in Jackson and Josephine Counties were generated from Medford.       | Medford          | 54.2% |
|---------------------------------------------------------------------------------------------------------------|------------------|-------|
|                                                                                                               | Grants Pass      | 20.4% |
|                                                                                                               | Ashland          | 8.2%  |
|                                                                                                               | Central Point    | 3.5%  |
|                                                                                                               | White City       | 2.7%  |
|                                                                                                               | Eagle Point      | 1.8%  |
|                                                                                                               | Talent           | 1.7%  |
|                                                                                                               | Cave Junction    | 1.7%  |
|                                                                                                               | Phoenix          | 1.5%  |
|                                                                                                               | Gold Hill        | 1.2%  |
|                                                                                                               | Rogue River      | 1.1%  |
| Grants Pass Eagle Point Gold Hill   Ashland Talent Rogue River   Central Point Cave Junction All Other Cities | All Other Cities | 2.8%  |