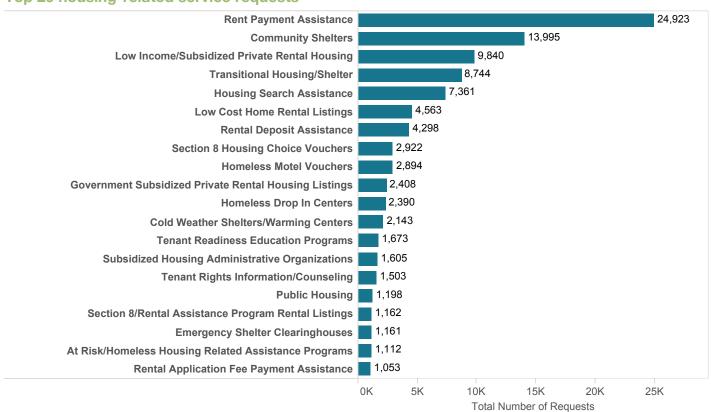

State of Oregon January 1, 2016 - December 31, 2016



#### Number of services requested across all contact types, grouped by problem need



#### Top 20 housing-related service requests









#### Percentage of housing-related needs requested across Oregon



State of Oregon January 1, 2016 - December 31, 2016



Percentage of housing-related need requests, compared to all identified needs, within each county







#### Income, as a percentage of the poverty level



#### Race and ethnicity



EMAIL help@211info.org

State of Oregon January 1, 2016 - December 31, 2016



#### **Health insurance status**



#### Are you currently homeless?



#### Number of children in the household



#### Are you a previous caller?