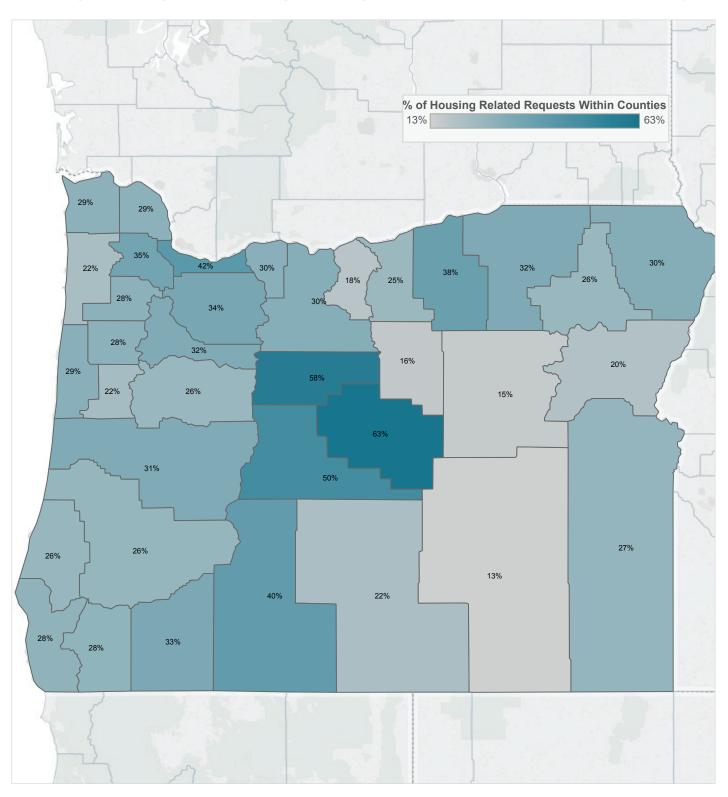

#### Percentage of housing-related needs requested across Oregon

State of Oregon January 1, 2016 - December 31, 2016

Percentage of housing-related need requests, compared to all identified needs, within each county