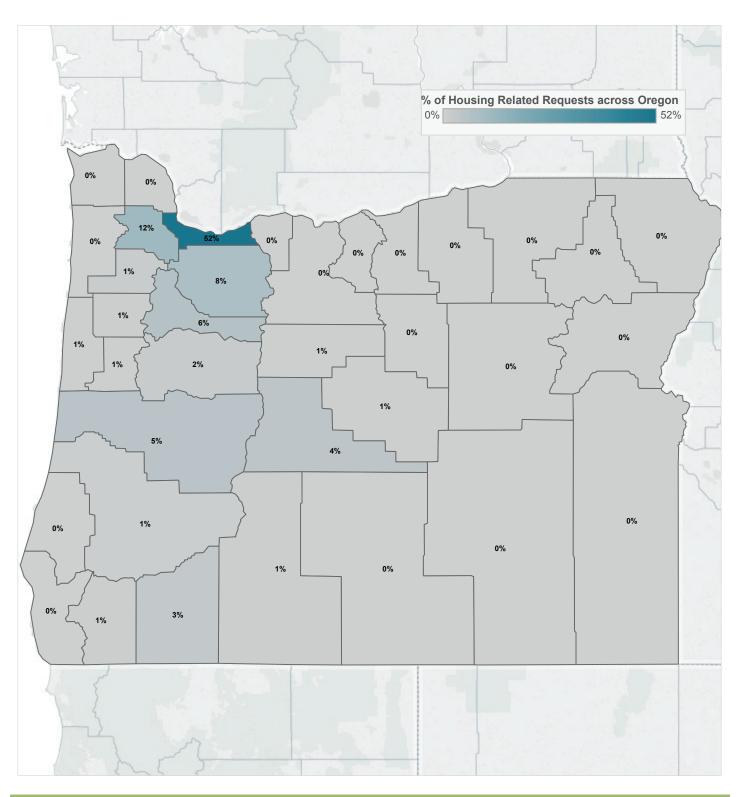

#### Percentage of housing-related needs requested across Oregon

State of Oregon January 1, 2016 - December 31, 2016

Percentage of housing-related need requests, compared to all identified needs, within each county