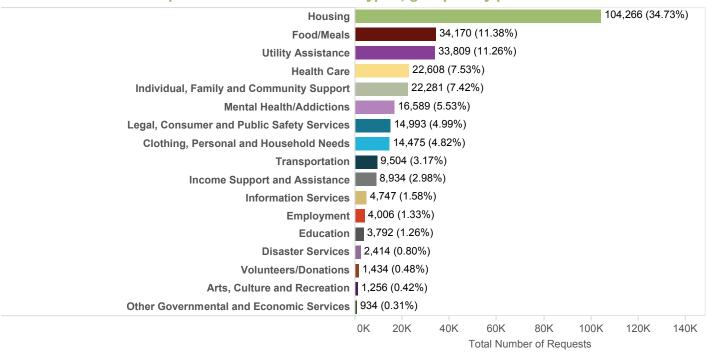

#### Number of services requested across all contact types, grouped by problem need