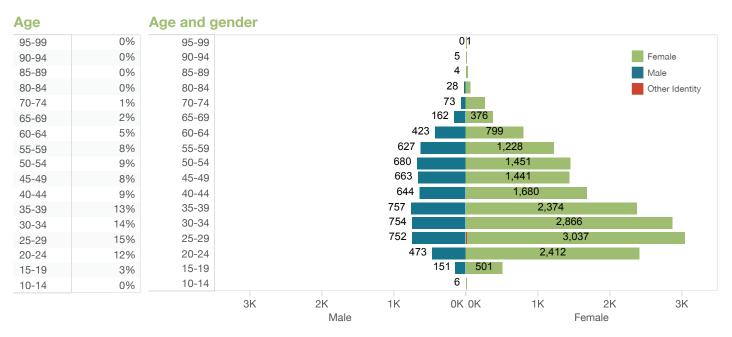

State of Oregon January 1, 2016 - December 31, 2016



#### Number of services requested across all contact types, grouped by problem need



#### Top 20 housing-related service requests









#### Percentage of housing-related needs requested across Oregon



State of Oregon January 1, 2016 - December 31, 2016



Percentage of housing-related need requests, compared to all identified needs, within each county







#### Income, as a percentage of the poverty level



#### Race and ethnicity



EMAIL help@211info.org

State of Oregon January 1, 2016 - December 31, 2016



#### **Health insurance status**



#### Are you currently homeless?



#### Number of children in the household



#### Are you a previous caller?