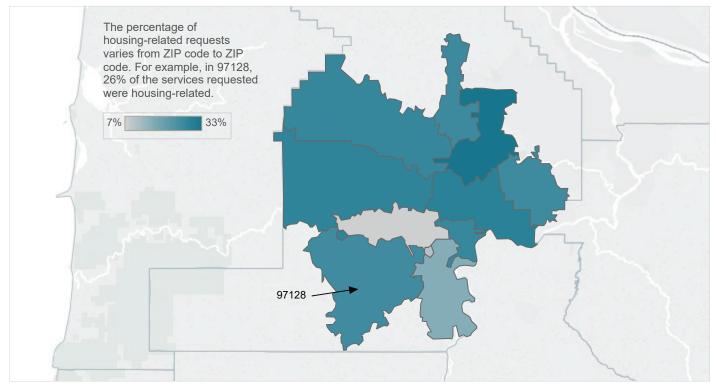

#### Percentage of housing-related need requests within each ZIP code

DIAL 211 VISIT 211info.org EMAIL help@211info.org TEXT your zip code to 898211