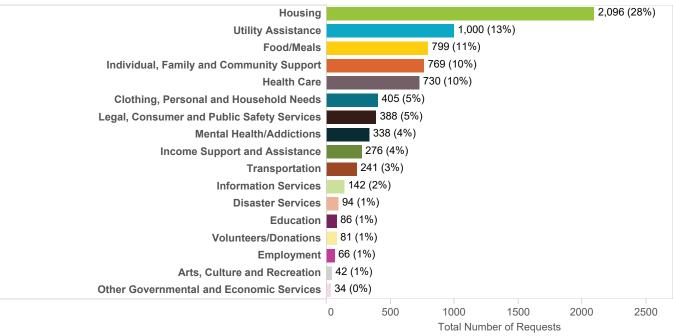

# HOUSING SERVICE REQUESTS

Uregon HD 24, ZIP Code

July 2016 - June 201

There were 7,587 contacts across 211info's call, text, email, web search, and mobile app referral platforms in zip codes that comprise House District 24. Of those contacts, 28% requested housing-related services. The top 20 distinct housing-related services are listed below, with 24% of contacts requesting rent payment assistance.

#### Number of services requested across all contact types, grouped by problem need