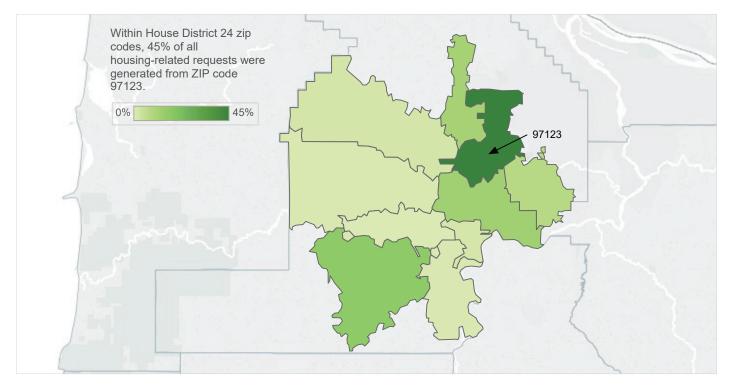

#### Percentage of housing-related need requested across zip codes in House District 24