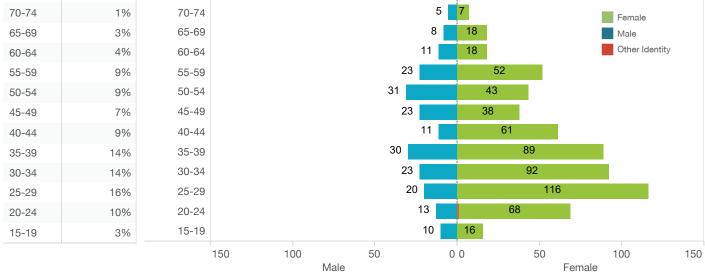

# HOUSING SERVICE REQUESTS

Age and gender

80-84

### Uregon HD 24, ZIP COUE

0%

Age

80-84

211info 🛨

211info \*