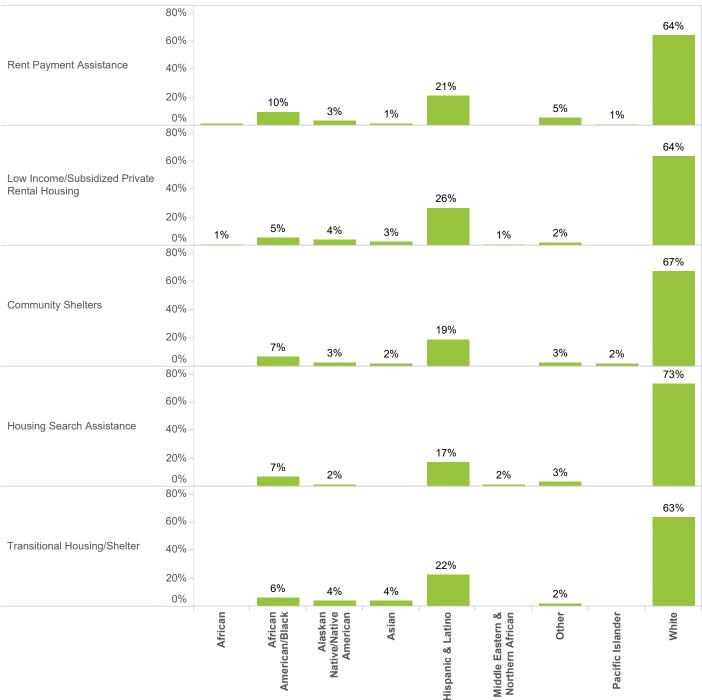

DIAL 211 VISIT 211info.org EMAIL help@211info.org TEXT your zip code to 898211

Housing was the greatest need for individuals across all races and ethnicities. However, housing need requests were disproportionate when compared between races and ethnicities.

#### Top 5 housing-related service requests, segmented by race and ethnicity