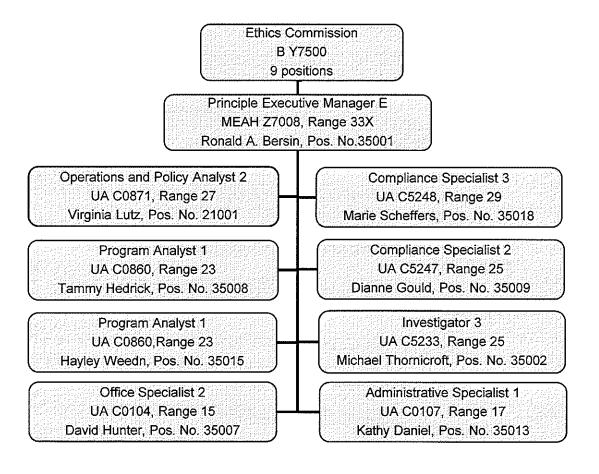

|
| Agency Request                                     | X Governor's Recommended                                                                                                                                                                                                                                                                            | Legislatively Adopted                                   | Budget Page                                                                                   |

# Oregon Government Ethics Commission

# 2015 - 2017 Organizational Chart



\_\_\_\_\_ Agency Request \_\_\_\_X

X\_\_\_ Governor's Recommended

\_\_\_ Legislatively Adopted

Budget Page \_\_\_\_\_

# Oregon Government Ethics Commission

# 2017 - 2019 Organizational Chart



\_\_\_\_\_Agency Request \_\_\_\_X\_\_ Governor's Recommended \_\_\_\_\_ Legislatively Adopted Budget Page \_\_\_\_\_

This page intentionally left blank.

TAB: REVENUES

#### **BUDGET NARRATIVE**

#### REVENUE FORECAST NARRATIVE

## SOURCES

- 1. Fines and Forfeitures \$30,000
  - ORS 171.992 and ORS 244.350 authorize the Oregon Government Ethics Commission (OGEC) to impose
    civil penalties for violations of Lobby Regulation laws, Government Ethics laws and Executive Sessions
    provisions of the Public Meetings laws. In addition, ORS 244.360 permits the Commission to order a person
    who has been found in violation, and who has obtained financial gain from public office, to forfeit a sum of up
    to twice the amount gained.
  - General Limitations on Use: All fines and forfeitur