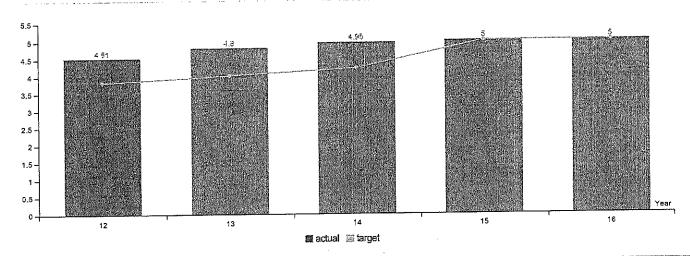

| Legislatively Proposed KPMs                                                                                                                                                                                                 | Customer Service<br>Category | Agency Request | Most Current<br>Result | Target<br>2016 | Target 2017 |
|-----------------------------------------------------------------------------------------------------------------------------------------------------------------------------------------------------------------------------|------------------------------|----------------|------------------------|----------------|-------------|
| Percentage of statutory time limit used for preliminary reviews, investigations, staff opinions and Commission advisory opinions.                                                                                           |                              | Approved KPM   | 73.00                  | 85.00          | 85.00       |
| 2 - Quality of investigations completed                                                                                                                                                                                     |                              | Approved KPM   | 4.95                   | 5.00           | 5.00        |
| 3 - Training Program's Effectiveness                                                                                                                                                                                        |                              | Approved KPM   | 28.00                  | 60.00          | 60.00       |
| 4 - Minimize Case Disposition Costs - Percentage of contested cases settled before hearing.                                                                                                                                 |                              | Approved KPM   | 100.00                 | 100.00         | 100.00      |
| 5 - Customer Service - Percentage of customers rating their satisfaction<br>with agency's customer service as "good" or "excellent": overall,<br>timeliness, accuracy, helpfulness, expertise, availability of information. | Accuracy                     | Approved KPM   | 74.00                  | 85.00          | 85.00       |
| 5 - Customer Service - Percentage of customers rating their satisfaction with agency's customer service as "good" or "excellent": overall, timeliness, accuracy, helpfulness, expertise, availability of information.       | Availability of Information  | Approved KPM   | 71.00                  | 75.00          | 75.00       |
| 5 - Customer Service - Percentage of customers rating their satisfaction<br>with agency's customer service as "good" or "excellent": overall,<br>timeliness, accuracy, helpfulness, expertise, availability of information. | Expertise                    | Approved KPM   | 71.00                  | 90.00          | 90.00       |
| 5 - Customer Service - Percentage of customers rating their satisfaction with agency's customer service as "good" or "excellent": overall, timeliness, accuracy, helpfulness, expertise, availability of information.       | Helpfulness                  | Approved KPM   | 72.00                  | 95.00          | 95.00       |
| 5 - Customer Service - Percentage of customers rating their satisfaction with agency's customer service as "good" or "excellent": overall, timeliness, accuracy, helpfulness, expertise, availability of information.       | Overall                      | Approved KPM   | 67.00                  | 95.00          | 95.00       |
| 5 - Customer Service - Percentage of customers rating their satisfaction with agency's customer service as "good" or "excellent": overall, timeliness, accuracy, helpfulness, expertise, availability of information.       | Timeliness                   | Approved KPM   | 73.00                  | 90.00          | 90.00       |