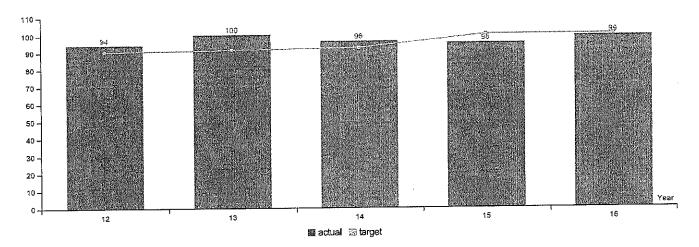

| Legislatively Proposed KPMs                                                            | Customer Service<br>Category | Agency Request | Most Current<br>Result | Target<br>2016 | Target<br>2017 |
|----------------------------------------------------------------------------------------|------------------------------|----------------|------------------------|----------------|----------------|
| 6 - Governance Best Practices - Percent of total best practices met by the commission. |                              | Approved KPM   | 96.00                  | 100.00         | 100.00         |