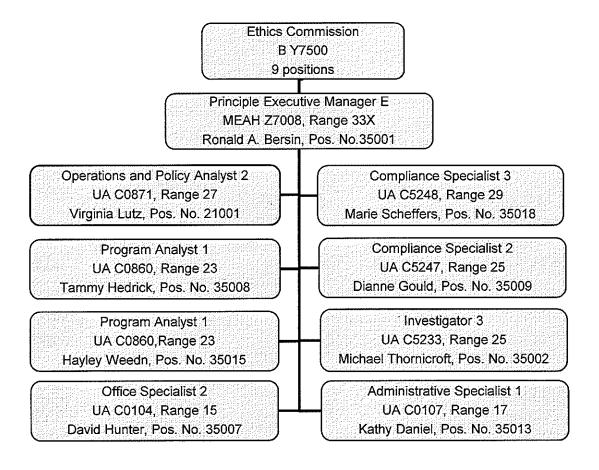

The Commission has nine volunteer members. Eight members are appointed by the Governor upon recommendation by the Democratic and Republican leaders of the Oregon House and Senate. The Governor selects one member directly. All members must be confirmed by the Senate. No more than three of the members may be from the same political party. The law allows members to serve only one four-year term.

The Government Ethics Commission is administered by an Executive Director selected by the commissioners. The Commission also employs investigative, educational, program and support staff, who are appointed by the Executive Director.