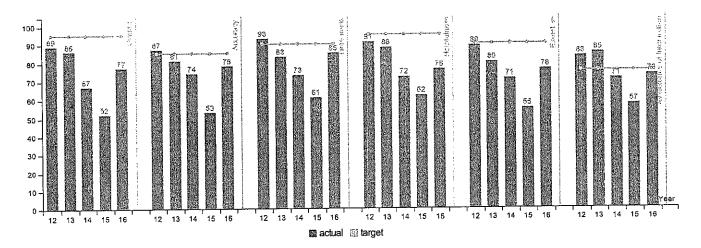

| Legislatively Proposed KPMs                                                                                                                                                                                                 | Customer Service<br>Category | Agency Request | Most Current<br>Result | Target<br>2016 | Target 2017 |
|-----------------------------------------------------------------------------------------------------------------------------------------------------------------------------------------------------------------------------|------------------------------|----------------|------------------------|----------------|-------------|
| Percentage of statutory time limit used for preliminary reviews, investigations, staff opinions and Commission advisory opinions.                                                                                           |                              | Approved KPM   | 73.00                  | 85.00          | 85.00       |
| 2 - Quality of investigations completed                                                                                                                                                                                     |                              | Approved KPM   | 4.95                   | 5.00           | 5.00        |
| 3 - Training Program's Effectiveness                                                                                                                                                                                        |                              | Approved KPM   | 28.00                  | 60.00          | 60.00       |
| 4 - Minimize Case Disposition Costs - Percentage of contested cases settled before hearing.                                                                                                                                 |                              | Approved KPM   | 100.00                 | 100.00         | 100.00      |
| 5 - Customer Service - Percentage of customers rating their satisfaction<br>with agency's customer service as "good" or "excellent": overall,<br>timeliness, accuracy, helpfulness, expertise, availability of information. | Accuracy                     | Approved KPM   | 74.00                  | 85.00          | 85.00       |
| 5 - Customer Service - Percentage of customers rating their satisfaction with agency's customer service as "good" or "excellent": overall, timeliness, accuracy, helpfulness, expertise, availability of information.       | Availability of Information  | Approved KPM   | 71.00                  | 75.00          | 75.00       |
| 5 - Customer Service - Percentage of customers rating their satisfaction<br>with agency's customer service as "good" or "excellent": overall,<br>timeliness, accuracy, helpfulness, expertise, availability of information. | Expertise                    | Approved KPM   | 71.00                  | 90.00          | 90.00       |
| 5 - Customer Service - Percentage of customers rating their satisfaction with agency's customer service as "good" or "excellent": overall, timeliness, accuracy, helpfulness, expertise, availability of information.       | Helpfulness                  | Approved KPM   | 72.00                  | 95.00          | 95.00       |
| 5 - Customer Service - Percentage of customers rating their satisfaction with agency's customer service as "good" or "excellent": overall, timeliness, accuracy, helpfulness, expertise, availability of information.       | Overall                      | Approved KPM   | 67.00                  | 95.00          | 95.00       |
| 5 - Customer Service - Percentage of customers rating their satisfaction with agency's customer service as "good" or "excellent": overall, timeliness, accuracy, helpfulness, expertise, availability of information.       | Timeliness                   | Approved KPM   | 73.00                  | 90.00          | 90.00       |

| Legislatively Proposed KPMs                                                            | Customer Service<br>Category | Agency Request | Most Current<br>Result | Target<br>2016 | Target<br>2017 |
|----------------------------------------------------------------------------------------|------------------------------|----------------|------------------------|----------------|----------------|
| 6 - Governance Best Practices - Percent of total best practices met by the commission. |                              | Approved KPM   | 96.00                  | 100.00         | 100.00         |

|                     | <u>2012</u> | <u>2013</u> | <u>2014</u> | <u>2015</u> | <u>2016</u> |
|---------------------|-------------|-------------|-------------|-------------|-------------|
| Complaints received | 120         | 120         | 112         | 109         | 52          |