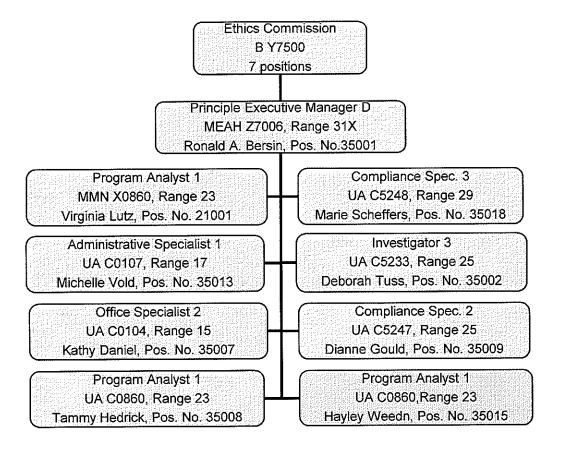

| \$37,764 OF                                             |                                                                                               |
| Agency Request                                     | X Governor's Recommended                                                                                                                                                                                                                                                                            | Legislatively Adopted                                   | Budget Page                                                                                   |

# Oregon Government Ethics Commission

# 2015 - 2017 Organizational Chart



\_\_\_\_\_ Agency Request \_\_\_\_X

X\_\_\_ Governor's Recommended

\_\_\_ Legislatively Adopted

Budget Page \_\_\_\_\_

# Oregon Government Ethics Commission

# 2017 - 2019 Organizational Chart



\_\_\_\_\_Agency Request \_\_\_\_X\_\_ Governor's Recommended \_\_\_\_\_ Legislatively Adopted Budget Page \_\_\_\_\_

This page intentionally left blank.

TAB: REVENUES

#### **BUDGET NARRATIVE**

#### REVENUE FORECAST NARRATIVE

## SOURCES

- 1. Fines and Forfeitures \$30,000
  - ORS 171.992 and ORS 244.350 authorize the Oregon Government Ethics Commission (OGEC) to impose
    civil penalties for violations of Lobby Regulation laws, Government Ethics laws and Executive Sessions
    provisions of the Public Meetings laws. In addition, ORS 244.360 permits the Commission to order a person