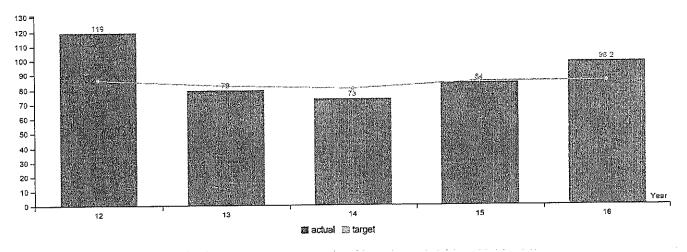

| Legislatively Proposed KPMs                                                                                                                                                                                                 | Customer Service<br>Category | Agency Request | Most Current<br>Result | Target<br>2016 | Target 2017 |
|-----------------------------------------------------------------------------------------------------------------------------------------------------------------------------------------------------------------------------|------------------------------|----------------|------------------------|----------------|-------------|
| Percentage of statutory time limit used for preliminary reviews, investigations, staff opinions and Commission advisory opinions.                                                                                           |                              | Approved KPM   | 73.00                  | 85.00          | 85.00       |
| 2 - Quality of investigations completed                                                                                                                                                                                     |                              | Approved KPM   | 4.95                   | 5.00           | 5.00        |
| 3 - Training Program's Effectiveness                                                                                                                                                                                        |                              | Approved KPM   | 28.00                  | 60.00          | 60.00       |
| 4 - Minimize Case Disposition Costs - Percentage of contested cases settled before hearing.                                                                                                                                 |                              | Approved KPM   | 100.00                 | 100.00         | 100.00      |
| 5 - Customer Service - Percentage of customers rating their satisfaction<br>with agency's customer service as "good" or "excellent": overall,<br>timeliness, accuracy, helpfulness, expertise, availability of information. | Accuracy                     | Approved KPM   | 74.00                  | 85.00          | 85.00       |
| 5 - Customer Service - Percentage of customers rating their satisfaction with agency's customer service as "good" or "excellent": overall, timeliness, accuracy, helpfulness, expertise, availability of information.       | Availability of Information  | Approved KPM   | 71.00                  | 75.00          | 75.00       |
| 5 - Customer Service - Percentage of customers rating their satisfaction<br>with agency's customer service as "good" or "excellent": overall,<br>timeliness, accuracy, helpfulness, expertise, availability of information. | Expertise                    | Approved KPM   | 71.00                  | 90.00          | 90.00       |
| 5 - Customer Service - Percentage of customers rating their satisfaction with agency's customer service as "good" or "excellent": overall, timeliness, accuracy, helpfulness, expertise, availability of information.       | Helpfulness                  | Approved KPM   | 72.00                  | 95.00          | 95.00       |
| 5 - Customer Service - Percentage of customers rating their satisfaction with agency's customer service as "good" or "excellent": overall, timeliness, accuracy, helpfulness, expertise, availability of information.       | Overall                      | Approved KPM   | 67.00                  | 95.00          | 95.00       |
| 5 - Customer Service - Percentage of customers rating their satisfaction with agency's customer service as "good" or "excellent": overall, timeliness, accuracy, helpfulness, expertise, availability of information.       | Timeliness                   | Approved KPM   | 73.00                  | 90.00          | 90.00       |

|                     | <u>2012</u> | <u>2013</u> | <u>2014</u> | <u>2015</u> | <u>2016</u> |
|---------------------|-------------|-------------|-------------|-------------|-------------|
| Complaints received | 120         | 120         | 112         | 109         | 52          |