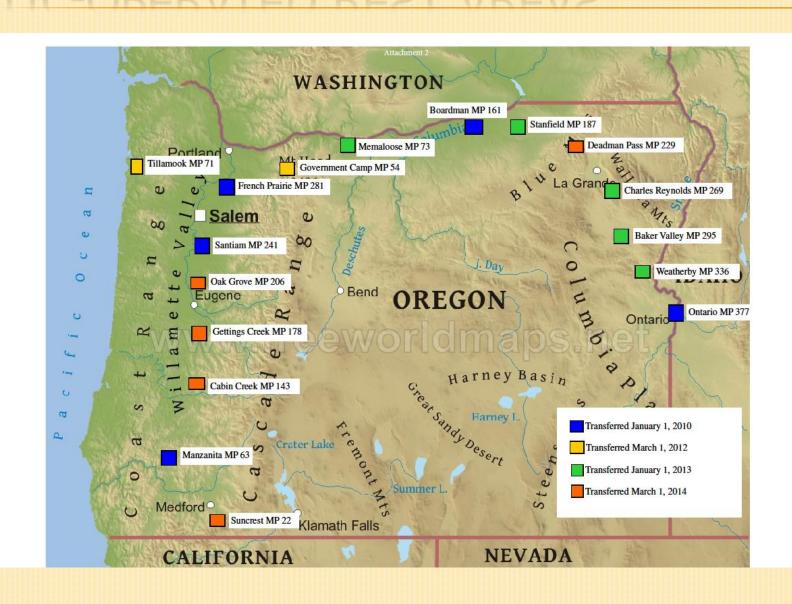

### TIC-OPERATED REST AREAS

# QUICK FACTS ABOUT TIC REST AREAS

| Interstate 5                                          | Nearest<br>City           | County    | 2015-16<br>Visitor<br>Count | Total<br>Area | Available Amenities                                                                                   | Legislative<br>District |
|-------------------------------------------------------|---------------------------|-----------|-----------------------------|---------------|-------------------------------------------------------------------------------------------------------|-------------------------|
| French Prairie<br>(MP 281 North<br>and South)         | Wilsonville               | Clackamas | 3,922,184                   | 100<br>acres  | Electronic Travel Kiosk (NB), Travel Kiosk (SB), Vending Machines, Drinking Fountains, Pet Walk Area  | SD9<br>HD 18            |
| Santiam<br>(MP 241 North<br>& South)                  | Albany                    | Marion    | 3,202,784                   | 75<br>acres   | Travel Kiosk, Vending Machines, Drinking Fountains,<br>Pet Walk Area                                  | SD8<br>HD15             |
| Oak Grove<br>(MP 206 North<br>& South)                | Harrisburg                | Linn      | 1,188,248                   | 55<br>acres   | Pet Walk Area, Drinking Fountains, Vending Machines,<br>Travel Brochure Boxes                         | SD6<br>HD11             |
| Gettings Creek<br>(MP 178 North<br>& South)           | Cottage<br>Grove          | Lane      | 1,024,808                   | 24<br>acres   | Pet Walk Area, Drinking Fountains, Vending Machines,<br>Travel Kiosk                                  | SD4<br>HD7              |
| Cabin Creek<br>(MP 142 North<br>& South)              | Roseburg                  | Douglas   | 980,750                     | 16<br>acres   | Pet Walk Area, Drinking Fountains, Vending Machines,<br>Travel Brochure Boxes                         | SD4<br>HD7              |
| Manzanita<br>(MP 62 North<br>& South)                 | Grants Pass               | Josephine | 1,376,372                   | 38<br>acres   | Travel Kiosk, Vending Machines, Drinking Fountains,<br>Pet Walk Area                                  | SD2<br>HD4              |
| Suncrest<br>(MP 22 South<br>only, no North<br>access) | Ashland                   | Jackson   | 243,917                     | 3<br>acres    | Pet Walk Area, Drinking Fountains, Vending Machines,<br>Travel Brochure Boxes                         | SD3<br>HD5              |
| Interstate 84                                         |                           |           |                             |               |                                                                                                       |                         |
| Memaloose<br>(MP 73 East<br>& West)                   | Hood River/<br>The Dalles | Wasco     | 963,191                     | 31<br>acres   | Travel Information brochures, Drinking Fountains, Pet<br>Walk Area, Walking Paths, Oregon Trail Kiosk | SD30<br>HD59            |
| Boardman<br>(MP 160 East<br>& West)                   | Boardman                  | Morrow    | 1,646,088                   | 14<br>acres   | Travel Kiosk, Vending Machines, Drinking Fountains,<br>Pet Walk Area                                  | SD29<br>HD57            |

## QUICK FACTS - CONTINUED

| Stanfield<br>(MP 187 East<br>& West)                                     | Stanfield              | Umatilla  | 503,688 | 20<br>acres  | Vending Machines, Drinking Fountains, Pet Walk Area                                                                                                 | SD29<br>HD57 |
|--------------------------------------------------------------------------|------------------------|-----------|---------|--------------|-----------------------------------------------------------------------------------------------------------------------------------------------------|--------------|
| Deadman Pass<br>(MP 228 East<br>& West)                                  | Pendleton              | Umatilla  | 388,328 | 20<br>acres  | Pet Walk Area, Drinking Fountains, Vending Machines,<br>Travel Brochure Boxes, Oregon Trail Kiosk, RV Dump<br>Station                               | SD29<br>HD58 |
| Charles<br>Reynolds<br>(MP 269 East<br>& West)                           | La Grande              | Union     | 523,214 | 26<br>acres  | Vending Machines, Drinking Fountains, Pet Walk Area                                                                                                 | SD29<br>HD57 |
| Baker Valley<br>(MP 295 East<br>& West)                                  | Baker City             | Baker     | 707,590 | 21<br>acres  | Vending Machines, Drinking Fountains, Pet Walk Area                                                                                                 | SD30<br>HD60 |
| Weatherby<br>(MP 336 East<br>& West)                                     | Baker City/<br>Ontario | Baker     | 422,304 | 12<br>acres  | Travel Information boxes, Vending Machines, Drinking Fountains, Pet Walk Area                                                                       | SD30<br>HD60 |
| Ontario<br>(MP 378 West<br>only, no East<br>access)                      | Ontario                | Malheur   | 427,943 | 12<br>acres  | Travel Oregon Welcome Center (seasonally operated),<br>Information Kiosk, Vending Machines, Drinking<br>Fountain, Pet Walk Area, Oregon Trail Kiosk | SD30<br>HD60 |
| Highway 101                                                              |                        |           |         |              |                                                                                                                                                     |              |
| Tillamook<br>(MP 70 One<br>area, accessible<br>both directions)          | Tillamook              | Tillamook | 239,172 | 9<br>acres   | Drinking Fountain, Pet Walk Area                                                                                                                    | SD5<br>HD10  |
| Highway 26                                                               |                        |           |         |              |                                                                                                                                                     |              |
| Government<br>Camp (MP 54<br>One area,<br>accessible both<br>directions) | Government<br>Camp     | Clackamas | 621,486 | 0.3<br>acres | Drinking Fountains, Electronic Travel Kiosk                                                                                                         | SD26<br>HD52 |