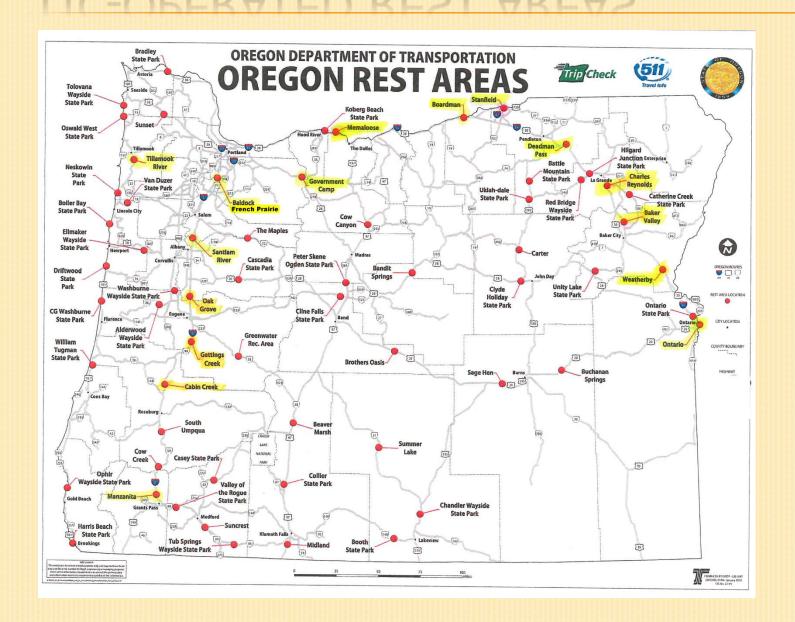

### TIC-OPERATED REST AREAS

# QUICK FACTS ABOUT TIC REST AREAS

| Interstate 5                                          | Nearest<br>City           | County    | 2015-16<br>Visitor<br>Count | Total<br>Area | Available Amenities                                                                                   | Legislative<br>District |
|-------------------------------------------------------|---------------------------|-----------|-----------------------------|---------------|-------------------------------------------------------------------------------------------------------|-------------------------|
| French Prairie<br>(MP 281 North<br>and South)         | Wilsonville               | Clackamas | 3,922,184                   | 100<br>acres  | Electronic Travel Kiosk (NB), Travel Kiosk (SB), Vending Machines, Drinking Fountains, Pet Walk Area  | SD9<br>HD 18            |
| Santiam<br>(MP 241 North<br>& South)                  | Albany                    | Marion    | 3,202,784                   | 75<br>acres   | Travel Kiosk, Vending Machines, Drinking Fountains,<br>Pet Walk Area                                  | SD8<br>HD15             |
| Oak Grove<br>(MP 206 North<br>& South)                | Harrisburg                | Linn      | 1,188,248                   | 55<br>acres   | Pet Walk Area, Drinking Fountains, Vending Machines,<br>Travel Brochure Boxes                         | SD6<br>HD11             |
| Gettings Creek<br>(MP 178 North<br>& South)           | Cottage<br>Grove          | Lane      | 1,024,808                   | 24<br>acres   | Pet Walk Area, Drinking Fountains, Vending Machines,<br>Travel Kiosk                                  | SD4<br>HD7              |
| Cabin Creek<br>(MP 142 North<br>& South)              | Roseburg                  | Douglas   | 980,750                     | 16<br>acres   | Pet Walk Area, Drinking Fountains, Vending Machines,<br>Travel Brochure Boxes                         | SD4<br>HD7              |
| Manzanita<br>(MP 62 North<br>& South)                 | Grants Pass               | Josephine | 1,376,372                   | 38<br>acres   | Travel Kiosk, Vending Machines, Drinking Fountains,<br>Pet Walk Area                                  | SD2<br>HD4              |
| Suncrest<br>(MP 22 South<br>only, no North<br>access) | Ashland                   | Jackson   | 243,917                     | 3<br>acres    | Pet Walk Area, Drinking Fountains, Vending Machines,<br>Travel Brochure Boxes                         | SD3<br>HD5              |
| Interstate 84                                         |                           |           |                             |               |                                                                                                       |                         |
| Memaloose<br>(MP 73 East<br>& West)                   | Hood River/<br>The Dalles | Wasco     | 963,191                     | 31<br>acres   | Travel Information brochures, Drinking Fountains, Pet<br>Walk Area, Walking Paths, Oregon Trail Kiosk | SD30<br>HD59            |
| Boardman<br>(MP 160 East<br>& West)                   | Boardman                  | Morrow    | 1,646,088                   | 14<br>acres   | Travel Kiosk, Vending Machines, Drinking Fountains,<br>Pet Walk Area                                  | SD29<br>HD57            |

## QUICK FACTS - CONTINUED

| Stanfield<br>(MP 187 East<br>& West)                                     | Stanfield              | Umatilla  | 503,688 | 20<br>acres  | Vending Machines, Drinking Fountains, Pet Walk Area                                                                                                 | SD29<br>HD57 |
|--------------------------------------------------------------------------|------------------------|-----------|---------|--------------|-----------------------------------------------------------------------------------------------------------------------------------------------------|--------------|
| Deadman Pass<br>(MP 228 East<br>& West)                                  | Pendleton              | Umatilla  | 388,328 | 20<br>acres  | Pet Walk Area, Drinking Fountains, Vending Machines,<br>Travel Brochure Boxes, Oregon Trail Kiosk, RV Dump<br>Station                               | SD29<br>HD58 |
| Charles<br>Reynolds<br>(MP 269 East<br>& West)                           | La Grande              | Union     | 523,214 | 26<br>acres  | Vending Machines, Drinking Fountains, Pet Walk Area                                                                                                 | SD29<br>HD57 |
| Baker Valley<br>(MP 295 East<br>& West)                                  | Baker City             | Baker     | 707,590 | 21<br>acres  | Vending Machines, Drinking Fountains, Pet Walk Area                                                                                                 | SD30<br>HD60 |
| Weatherby<br>(MP 336 East<br>& West)                                     | Baker City/<br>Ontario | Baker     | 422,304 | 12<br>acres  | Travel Information boxes, Vending Machines, Drinking Fountains, Pet Walk Area                                                                       | SD30<br>HD60 |
| Ontario<br>(MP 378 West<br>only, no East<br>access)                      | Ontario                | Malheur   | 427,943 | 12<br>acres  | Travel Oregon Welcome Center (seasonally operated),<br>Information Kiosk, Vending Machines, Drinking<br>Fountain, Pet Walk Area, Oregon Trail Kiosk | SD30<br>HD60 |
| Highway 101                                                              |                        |           |         |              |                                                                                                                                                     |              |
| Tillamook<br>(MP 70 One<br>area, accessible<br>both directions)          | Tillamook              | Tillamook | 239,172 | 9<br>acres   | Drinking Fountain, Pet Walk Area                                                                                                                    | SD5<br>HD10  |
| Highway 26                                                               |                        |           |         |              |                                                                                                                                                     |              |
| Government<br>Camp (MP 54<br>One area,<br>accessible both<br>directions) | Government<br>Camp     | Clackamas | 621,486 | 0.3<br>acres | Drinking Fountains, Electronic Travel Kiosk                                                                                                         | SD26<br>HD52 |