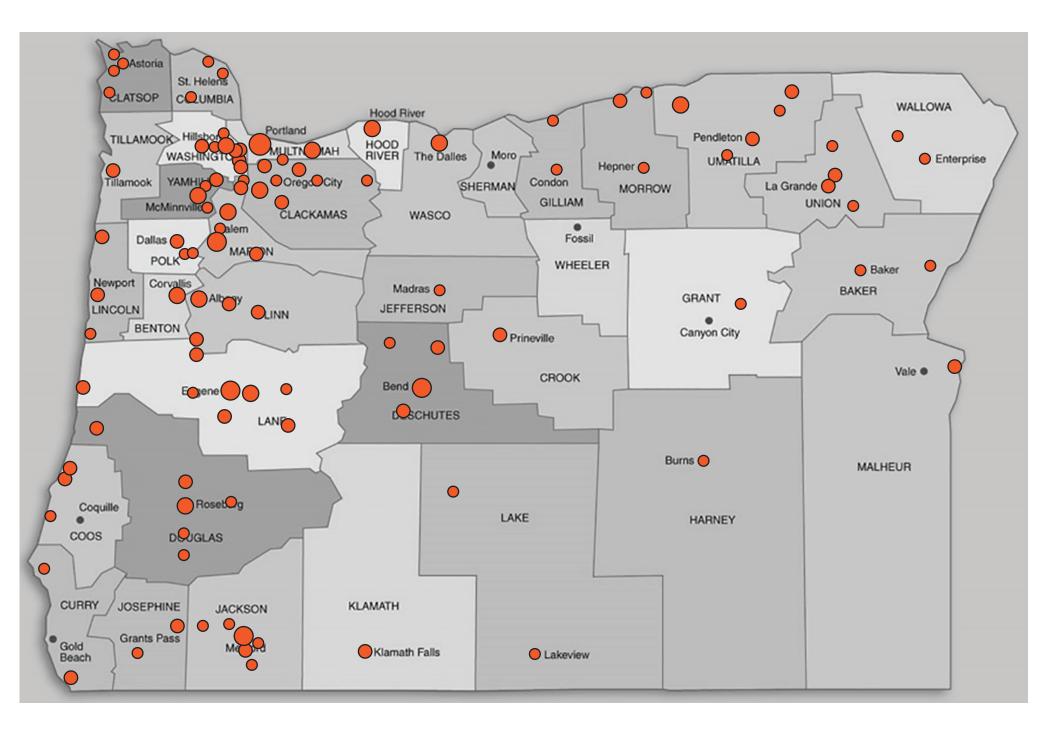

2. Who (groups of individuals, types of organizations or businesses) directly benefits from this credit? Does this credit target a specific group? If so, is it effectively reaching this group?

By statute, the OAHTC targets and directly benefits Oregon households earning less than 80% of the area median income, but incomes of the beneficiaries are typically much lower. 16,852 units have been built since 1989 with the OAHTC, and 41% of those were built in rural communities. Attached is a map of projects built with OAHTC across Oregon. For a family of four in Marion County, that is equal to \$45,200. Most households who benefit from the lower rents provided through the OAHTC actually earn less – 60% of the area median income and below. The credit very effectively reaches people who need an affordable place to call home.

**OAHTC projects by city :** 

All Oregonians need a safe, stable, and affordable place to call home. Home is the foundation of opportunity. Today, we simply don't have enough affordable homes for people who need them, and one in four renters pay more than 50% of their income towards rent, leaving very little left over for basics like food, medicine, and transportation. Wages are failing to keep pace with housing cost increases, and far too few Oregonians have the safety and stability of a place to call home. We need additional resources to build enough safe, stable, and affordable homes for Oregonians across the state.

### Since 1989, the OAHTC has helped to develop over 16,800 units in 34 counties across Oregon. 41% of these projects were built in rural communities.