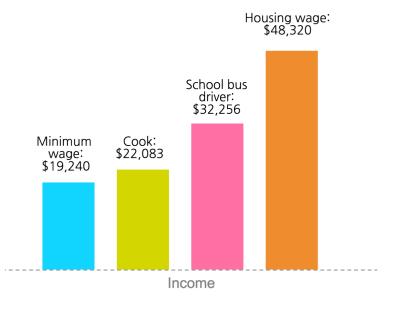

Lower rent for tenants means that households are paying less of their income towards housing, leaving more money for basics like food, medicine, utilities, and transportation.

Today, in Oregon, one in four renters pay more than 50% of their income towards rent, leaving very little left over for basics like food, medicine, and transportation costs. The State of Oregon needs many tens of thousands of new units of affordable housing to meet the needs of our residents.