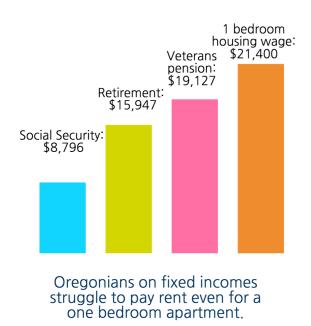

# Homeownership is out of reach for many



A household must earn at least \$48,320 to afford a 2 bedroom apartment at fair market rent.



\$395,100

average home sale price, Milwaukie/Clackamas September 2016



...up 11.1% from 2015



# A Place to Call Home: Douglas County

Homes give people an opportunity to build better lives and communities. But how do Douglas County residents fare?

# We have a serious shortage of affordable housing

For every 100 families with extremely low incomes, there are only 29 affordable units available.



1,660

units are needed to meet the need

1 out of 4



renters are paying more than 50% of their income in rent

2 out of 3

renters with extremely low incomes are paying more than 50% of their income in rent

# Our neighbors are facing homelessness



#### 1 student

in each class experienced homelessness in 2015-2016



That's 472 children during the 2015-16 school year in Douglas County.

\$11.41



Mean renter wage



Number of hours per week at minimum wage needed to afford a 2 bedroom apartment

# Homeownership is out of reach for many

Average home price an individual can afford



A household must earn at least \$28,640 to afford a 2 bedroom apartment at fair market rent.



\$199,200

average home price, September 2016



...up 7.3% from 2015



# A Place to Call Home: Yamhill County

Homes give people an opportunity to build better lives and communities. But how do Yamhill County residents fare?

# We have a serious shortage of affordable housing

For every 100 families with extremely low incomes, there are only 22 affordable