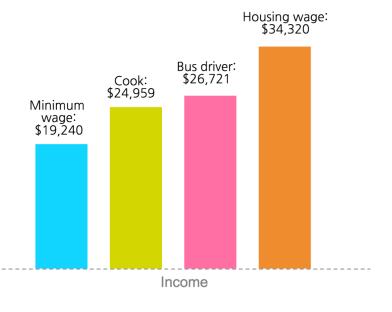

Lower rent for tenants means that households are paying less of their income towards housing, leaving more money for basics like food, medicine, utilities, and transportation.

Today, in Oregon, one in four renters pay more than 50% of their income towards rent, leaving very little left over for basics like food, medicine, and transportation costs. The State of Oregon needs many tens of thousands of new units of affordable housing to meet the needs of our residents.

2. Who (groups of individuals, types of organizations or businesses) directly benefits from this credit? Does this credit target a specific group? If so, is it effectively reaching this group?

By statute, the OAHTC targets and directly benefits Oregon households earning less than 80% of the area median income, but incomes of the beneficiaries are typically much lower. 16,852 units have been built since 1989 with the OAHTC, and 41% of those were built in rural communities. Attached is a map of projects built with OAHTC across Oregon. For a family of four in Marion County, that is equal to \$45,200. Most households who benefit from the lower rents provided through the OAHTC actually earn less – 60% of the area median income and below. The credit very effectively reaches people who need an affordable place to call home.