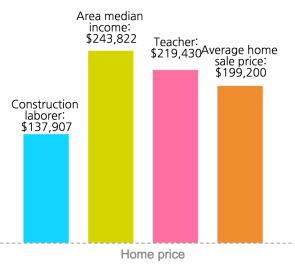

munities. But how do Douglas County residents fare?

# We have a serious shortage of affordable housing

For every 100 families with extremely low incomes, there are only 29 affordable units available.



1,660

units are needed to meet the need

1 out of 4



renters are paying more than 50% of their income in rent

2 out of 3

renters with extremely low incomes are paying more than 50% of their income in rent

# Our neighbors are facing homelessness



#### 1 student

in each class experienced homelessness in 2015-2016



That's 472 children during the 2015-16 school year in Douglas County.

\$11.41



Mean renter wage



Number of hours per week at minimum wage needed to afford a 2 bedroom apartment

# Homeownership is out of reach for many

Average home price an individual can afford



A household must earn at least \$28,640 to afford a 2 bedroom apartment at fair market rent.



\$199,200

average home price, September 2016



...up 7.3% from 2015



# A Place to Call Home: Yamhill County

Homes give people an opportunity to build better lives and communities. But how do Yamhill County residents fare?

# We have a serious shortage of affordable housing

For every 100 families with extremely low incomes, there are only 22 affordable units available.



1,920

units are needed to meet the need

More than 1 out of 4

Nearly 3 out of 4

renters are paying more than 50% of their income in rent

renters with extremely low incomes are paying more than 50% of their income in rent

# Our neighbors are facing homelessness



Oregonians on fixed incomes struggle to pay rent even