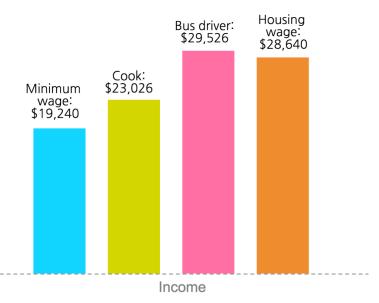

housing

For every 100 families with extremely low incomes, there are only 29 affordable units available.



1,660

units are needed to meet the need

1 out of 4



renters are paying more than 50% of their income in rent

2 out of 3

renters with extremely low incomes are paying more than 50% of their income in rent

# Our neighbors are facing homelessness



#### 1 student

in each class experienced homelessness in 2015-2016



That's 472 children during the 2015-16 school year in Douglas County.

\$11.41



Mean renter wage



Number of hours per week at minimum wage needed to afford a 2 bedroom apartment

# Homeownership is out of reach for many

Average home price an individual can afford



A household must earn at least \$28,640 to afford a 2 bedroom apartment at fair market rent.



\$199,200

average home price, September 2016



...up 7.3% from 2015



# A Place to Call Home: Yamhill County

Homes give people an opportunity to build better lives and communities. But how do Yamhill County residents fare?

# We have a serious shortage of affordable housing

For every 100 families with extremely low incomes, there are only 22 affordable units available.



1,920

units are needed to meet the need

More than 1 out of 4

Nearly 3 out of 4

renters are paying more than 50% of their income in rent

renters with extremely low incomes are paying more than 50% of their income in rent

# Our neighbors are facing homelessness



Oregonians on fixed incomes struggle to pay rent even for a one bedroom apartment. 1 student

in each classroom experienced homelessness in 2015-2-16