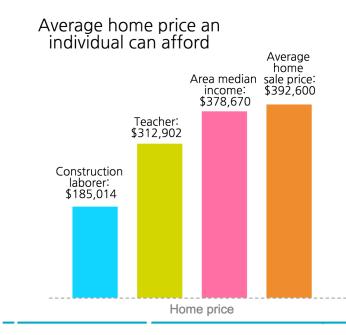

n opportunity to build better lives and communities. But how do Multnomah County residents fare?

# We have a serious shortage of affordable housing

For every 100 families with extremely low incomes, there are only 22 affordable units available.



27,490

units are needed to meet the need

1 out of 4

of all renters are paying more than 50% of their income in rent



renters with extremely low incomes are paying more than 50% of their income in rent

# Our neighbors are facing homelessness



#### 1 student

in each class experienced homelessness in 2015-2016



That's 4,064 children during the 2015-16 school year in Multnomah County.

\$15.08



Mean renter wage



Number of hours per week at minimum wage needed to afford a 2 bedroom apartment

# Homeownership is out of reach for many



A household must earn at least \$48,320 to afford a 2 bedroom apartment at fair market rent.



SOLD

\$392,600

average home sale price,

Portland metro area,

September 2016

...up 11.4% from 2015



# A Place to Call Home: Polk County

Homes give people an opportunity to build better lives and communities. But how do Polk County residents fare?

# We have a serious shortage of affordable housing

For every 100 families with extremely low incomes, there are only 17 affordable units available.



1,686

units are needed to meet the need

1 out of 4

of all renters are paying more than 50% of their income in rent

3 out of 4

renters with extremely low incomes are paying more than 50% of their income in rent

### Our neighbors are facing homelessness



Oregonians on fixed incomes strugg