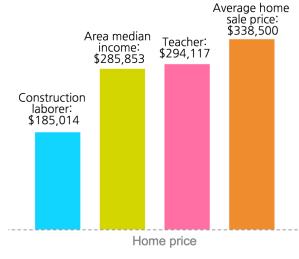

2. Who (groups of individuals, types of organizations or businesses) directly benefits from this credit? Does this credit target a specific group? If so, is it effectively reaching this group?

By statute, the OAHTC targets and directly benefits Oregon households earning less than 80% of the area median income, but incomes of the beneficiaries are typically much lower. 16,852 units have been built since 1989 with the OAHTC, and 41% of those were built in rural communities. Attached is a map of projects built with OAHTC across Oregon. For a family of four in Marion County, that is equal to \$45,200. Most households who benefit from the lower rents provided through the OAHTC actually earn less – 60% of the area median income and below. The credit very effectively reaches people who need an affordable place to call home.