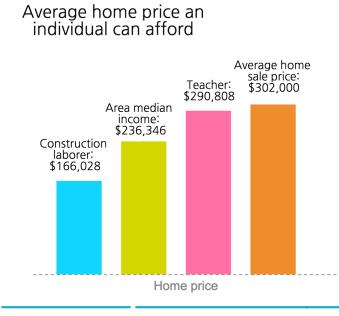

ne County residents fare?

# We have a serious shortage of affordable housing

For every 100 families with extremely low incomes, there are only 26 affordable units available.



1,970

units are needed to meet the need

Nearly 1 out of 3

renters are paying more than 50% of their income in rent

More than half

# iÎ



renters with extremely low incomes are paying more than 50% of their income in rent

# Our neighbors are facing homelessness



struggle to pay rent even for a one bedroom apartment.

### 1 out of 18 students

experienced homelessness in 2015-2016



That's 610 children during the 2015-16 school year in Josephine County.

\$10.32



Mean renter wage



Number of hours per week at minimum wage needed to afford a 2 bedroom apartment

# Homeownership is out of reach for many



A household must earn at least \$34,320 to afford a 2 bedroom apartment at fair market rent.



\$302,000

average sale price, September 2016



...up 38.3% from 2015



# A Place to Call Home: Multnomah County

Homes give people an opportunity to build better lives and communities. But how do Multnomah County residents fare?

# We have a serious shortage of affordable housing

For every 100 families with extremely low incomes, there are only 22 affordable units available.



27,490

units are needed to meet the need

1 out of 4

of all renters are paying more than 50% of their income in rent



renters with extremely low incomes are paying more than 50% of their income in rent

# Our neighbors are facing homelessness



#### 1 student

in each class experienced homelessness in 2015-2016