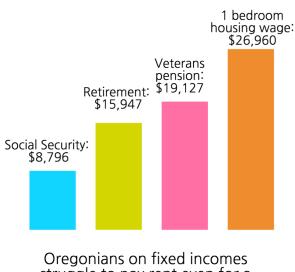

Lower rent for tenants means that households are paying less of their income towards housing, leaving more money for basics like food, medicine, utilities, and transportation.

Today, in Oregon, one in four renters pay more than 50% of their income towards rent, leaving very little left over for basics like food, medicine, and transportation costs. The State of Oregon needs many tens of thousands of new units of affordable housing to meet the needs of our residents.

2. Who (groups of individuals, types of organizations or businesses) directly benefits from this credit? Does this credit target a specific group? If so, is it effectively reaching this group?

By statute, the OAHTC targets and directly benefits Oregon households earning less than 80% of the area median income, but incomes of the beneficiaries are typically much lower. 16,852 units have been built since 1989 with the OAHTC, and 41% of those were built in rural communities. Attached is a map of projects built with OAHTC across Oregon. For a family of four in Marion County, that is equal to \$45,200. Most households who benefit from the lower rents provided through the OAHTC actually earn less – 60% of the area median income and below. The credit very effectively reaches people who need an affordable place to call home.