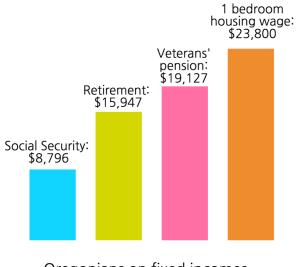

ownership is out of reach for many



A household must earn at least \$48,320 to afford a 2 bedroom apartment at fair market rent.



SOLD

\$392,600

average home sale price,

Portland metro area,

September 2016

...up 11.4% from 2015



# A Place to Call Home: Polk County

Homes give people an opportunity to build better lives and communities. But how do Polk County residents fare?

# We have a serious shortage of affordable housing

For every 100 families with extremely low incomes, there are only 17 affordable units available.



1,686

units are needed to meet the need

1 out of 4

of all renters are paying more than 50% of their income in rent

3 out of 4

renters with extremely low incomes are paying more than 50% of their income in rent

### Our neighbors are facing homelessness



Oregonians on fixed incomes struggle to pay rent even for a one bedroom apartment.

#### 1 student

in every two classrooms experienced homelessness in 2015-2016





That's 177 children during the 2015-16 school year in Polk County.

\$8.08



Mean renter wage



Number of hours per week at minimum wage needed to afford a 2 bedroom apartment

# Homeownership is out of reach for many

Average home price an individual can afford



A household must earn at least \$31,880 to afford a 2 bedroom apartment at fair market rent.



\$338,500 average home sale price

September 2016



...up 12% from 2015



# A Place to Call Home: Clackamas County

Homes give people an opportunity to build better lives and communities. But how do Clackamas County residents fare?

# We have a serious shortage of