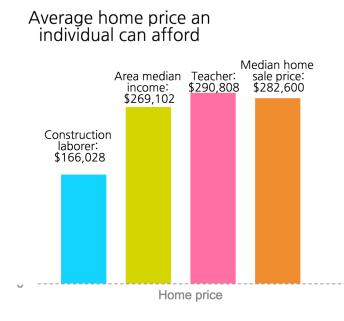

Lower rent for tenants means that households are paying less of their income towards housing, leaving more money for basics like food, medicine, utilities, and transportation.

Today, in Oregon, one in four renters pay more than 50% of their income towards rent, leaving very little left over for basics like food, medicine, and transportation costs. The State of Oregon needs many tens of thousands of new units of affordable housing to meet the needs of our residents.

2. Who (groups of individuals, types of organizations or businesses) directly benefits from this credit? Does this credit target a specific group? If so, is it effectively reaching this group?

By statute, the OAHTC targets and directly benefits Oregon households earning less than 80% of the area median income, but incomes of the beneficiaries are typically much lower. 16,852 units have been built since 1989 with the OAHTC, and 41% of those were built in rural communities. Attached is a map of projects built with OAHTC across Oregon. For a family of four in Marion County, that is equal to \$45,200. Most households who benefit from the lower rents provided through the OAHTC actually earn less – 60% of the area median income and below. The credit very effectively reaches people who need an affordable place to call home.