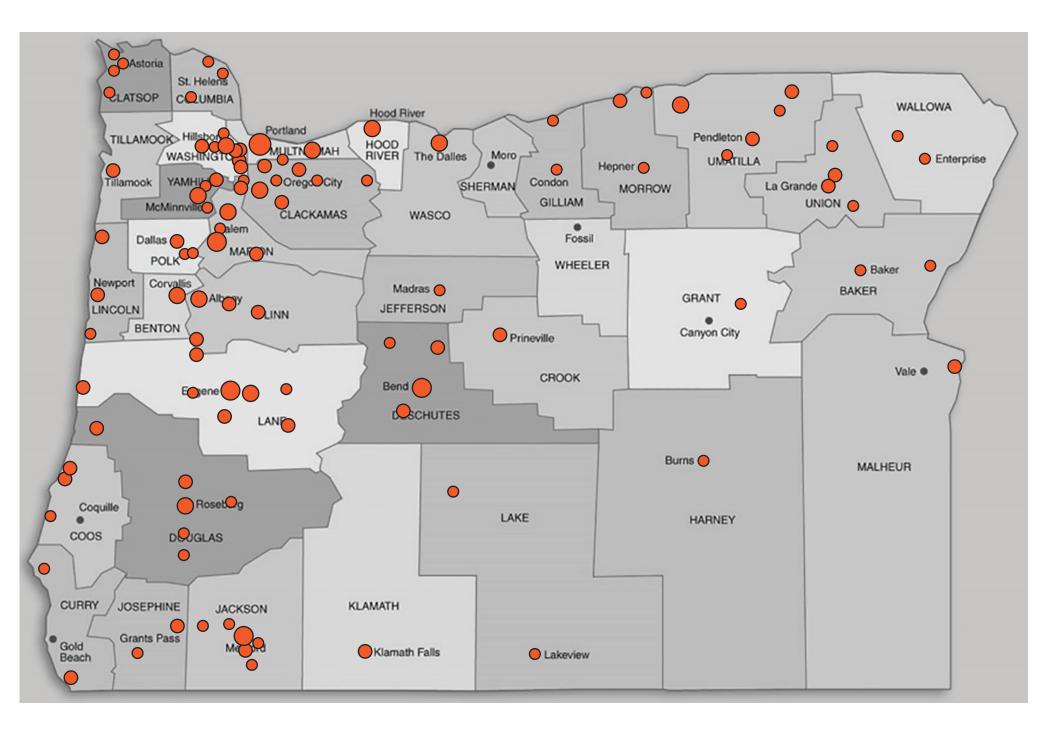

2. Who (groups of individuals, types of organizations or businesses) directly benefits from this credit? Does this credit target a specific group? If so, is it effectively reaching this group?

By statute, the OAHTC targets and directly benefits Oregon households earning less than 80% of the area median income, but incomes of the beneficiaries are typically much lower. 16,852 units have been built since 1989 with the OAHTC, and 41% of those were built in rural communities. Attached is a map of projects built with OAHTC across Oregon. For a family of four in Marion County, that is equal to \$45,200. Most households who benefit from the lower rents provided through the OAHTC actually earn less – 60% of the area median income and below. The credit very effectively reaches people who need an affordable place to call home.