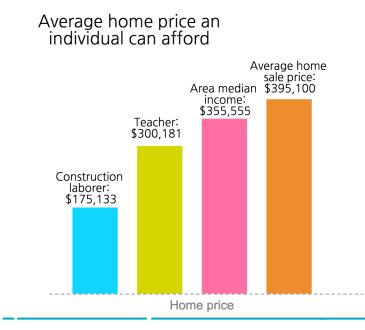

2. Who (groups of individuals, types of organizations or businesses) directly benefits from this credit? Does this credit target a specific group? If so, is it effectively reaching this group?

By statute, the OAHTC targets and directly benefits Oregon households earning less than 80% of the area median income, but incomes of the beneficiaries are typically much lower. 16,852 units have been built since 1989 with the OAHTC, and 41% of those were built in rural communities. Attached is a map of projects built with OAHTC across Oregon. For a family of four in Marion County, that is equal to \$45,200. Most households who benefit from the lower rents provided through the OAHTC actually earn less – 60% of the area median income and below. The credit very effectively reaches people who need an affordable place to call home.