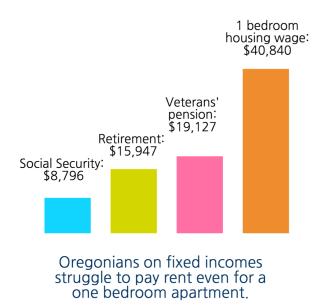

ord a 2 bedroom apartment

# Homeownership is out of reach for many



A household must earn at least \$34,320 to afford a 2 bedroom apartment at fair market rent.



\$302,000

average sale price, September 2016



...up 38.3% from 2015



# A Place to Call Home: Multnomah County

Homes give people an opportunity to build better lives and communities. But how do Multnomah County residents fare?

# We have a serious shortage of affordable housing

For every 100 families with extremely low incomes, there are only 22 affordable units available.



27,490

units are needed to meet the need

1 out of 4

of all renters are paying more than 50% of their income in rent



renters with extremely low incomes are paying more than 50% of their income in rent

# Our neighbors are facing homelessness



#### 1 student

in each class experienced homelessness in 2015-2016



That's 4,064 children during the 2015-16 school year in Multnomah County.

\$15.08



Mean renter wage



Number of hours per week at minimum wage needed to afford a 2 bedroom apartment

# Homeownership is out of reach for many



A household must earn at least \$48,320 to afford a 2 bedroom apartment at fair market rent.



SOLD

\$392,600

average home sale price,

Portland metro area,

September 2016

...up 11.4% from 2015



# A Place to Call Home: Polk County

Homes give people an opportunity to build better lives and communities. But how do Polk County residents fare?

# We have a serious shortage of affordable housing

For every 100 families with extremely low incomes, there are only 17 affordable units availab