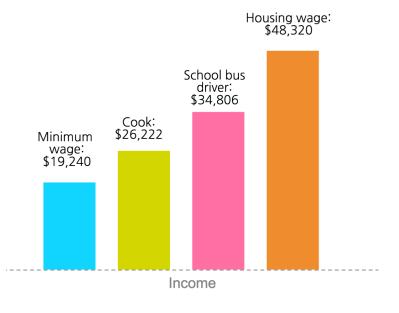

# We have a serious shortage of affordable housing

For every 100 families with extremely low incomes, there are only 22 affordable units available.



27,490

units are needed to meet the need

1 out of 4

of all renters are paying more than 50% of their income in rent



renters with extremely low incomes are paying more than 50% of their income in rent

# Our neighbors are facing homelessness



#### 1 student

in each class experienced homelessness in 2015-2016



That's 4,064 children during the 2015-16 school year in Multnomah County.

\$15.08



Mean renter wage



Number of hours per week at minimum wage needed to afford a 2 bedroom apartment

# Homeownership is out of reach for many



A household must earn at least \$48,320 to afford a 2 bedroom apartment at fair market rent.



SOLD

\$392,600

average home sale price,

Portland metro area,

September 2016

...up 11.4% from 2015



# A Place to Call Home: Polk County

Homes give people an opportunity to build better lives and communities. But how do Polk County residents fare?

# We have a serious shortage of affordable housing

For every 100 families with extremely low incomes, there are only 17 affordable units available.



1,686

units are needed to meet the need

1 out of 4

of all renters are paying more than 50% of their income in rent

3 out of 4

renters with extremely low incomes are paying more than 50% of their income in rent

### Our neighbors are facing homelessness



Oregonians on fixed incomes struggle to pay rent even for a one bedroom apartment.

#### 1 student

in every two classrooms experi