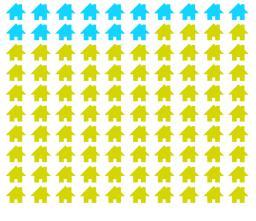

Lower rent for tenants means that households are paying less of their income towards housing, leaving more money for basics like food, medicine, utilities, and transportation.

Today, in Oregon, one in four renters pay more than 50% of their income towards rent, leaving very little left over for basics like food, medicine, and transportation costs. The State of Oregon needs many tens of thousands of new units of affordable housing to meet the needs of our residents.