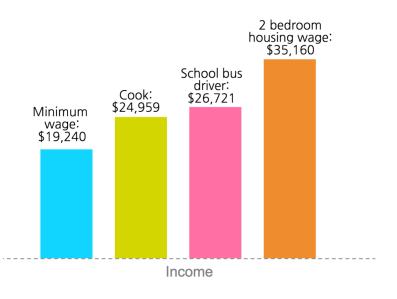

ilies with extremely low incomes, there are only 26 affordable units available.



1,970

units are needed to meet the need

Nearly 1 out of 3

renters are paying more than 50% of their income in rent

More than half

# iÎ



renters with extremely low incomes are paying more than 50% of their income in rent

# Our neighbors are facing homelessness



struggle to pay rent even for a one bedroom apartment.

### 1 out of 18 students

experienced homelessness in 2015-2016



That's 610 children during the 2015-16 school year in Josephine County.

\$10.32



Mean renter wage



Number of hours per week at minimum wage needed to afford a 2 bedroom apartment

# Homeownership is out of reach for many



A household must earn at least \$34,320 to afford a 2 bedroom apartment at fair market rent.



\$302,000

average sale price, September 2016



...up 38.3% from 2015



# A Place to Call Home: Multnomah County

Homes give people an opportunity to build better lives and communities. But how do Multnomah County residents fare?

# We have a serious shortage of affordable housing

For every 100 families with extremely low incomes, there are only 22 affordable units available.



27,490

units are needed to meet the need

1 out of 4

of all renters are paying more than 50% of their income in rent



renters with extremely low incomes are paying more than 50% of their income in rent

# Our neighbors are facing homelessness



#### 1 student

in each class experienced homelessness in 2015-2016



That's 4,064 children during the 2015-16 school year in Multnomah County.

\$15.08



Mean r