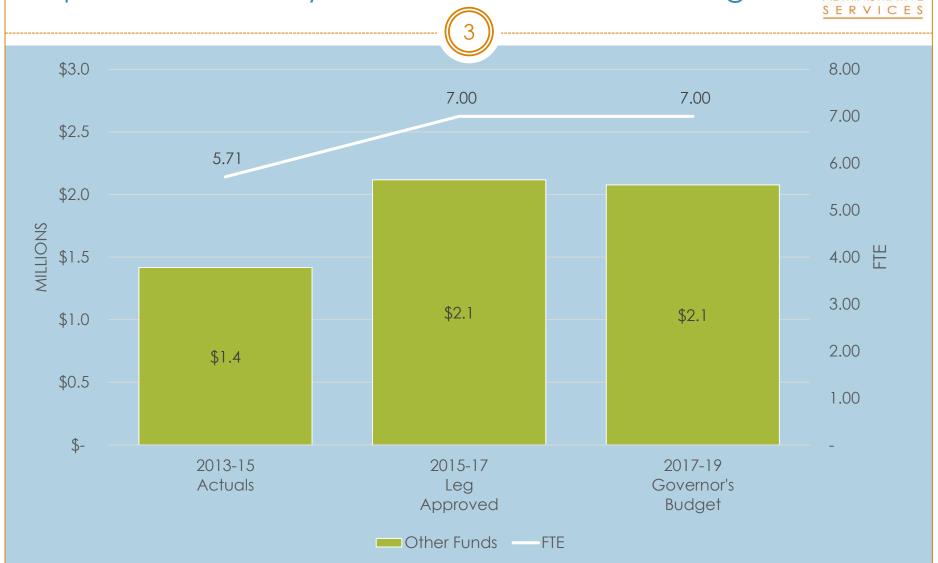

2017 - 2019

#### GOVERNOR'S BUDGET

Mortuary and Cemetery Board



## Mortuary and Cemetery Board Agency Overview





- Agency's emerging issues
  - Growing cremation rate

- The Governor's Budget maintains current services and supports the following adjustment:
  - Shared Accountant 2 apportionment

# Mortuary and Cemetery Board Expenditure History + 2017-19 Governor's Budget





## Mortuary and Cemetery Board 2017-19 Governor's Budget





#### Agency Budget by Expenditure Category



#### Mortuary and Cemetery Board

Agency Overview





- Statewide Adjustments
  - Updates to the DAS Price List and State Government Service Charges