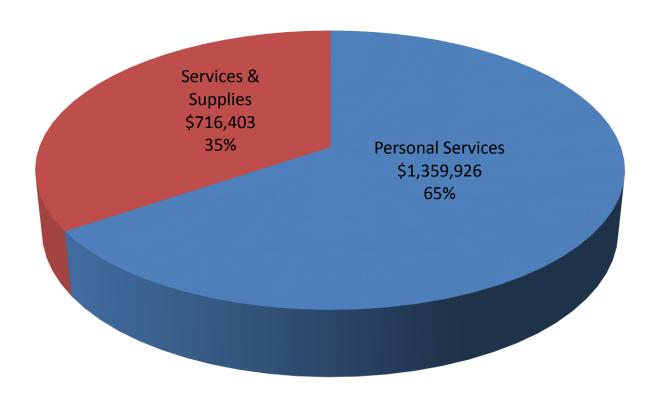

2017 - 2019

#### GOVERNOR'S BUDGET

Mortuary and Cemetery Board



## Mortuary and Cemetery Board Agency Overview





- Agency's emerging issues
  - Growing cremation rate

- The Governor's Budget maintains current services and supports the following adjustment:
  - Shared Accountant 2 apportionment

# Mortuary and Cemetery Board Expenditure History + 2017-19 Governor's Budget





## Mortuary and Cemetery Board 2017-19 Governor's Budget





#### Agency Budget by Expenditure Category



#### Mortuary and Cemetery Board

Agency Overview





- Statewide Adjustments
  - Updates to the DAS Price List and State Government Service Charges