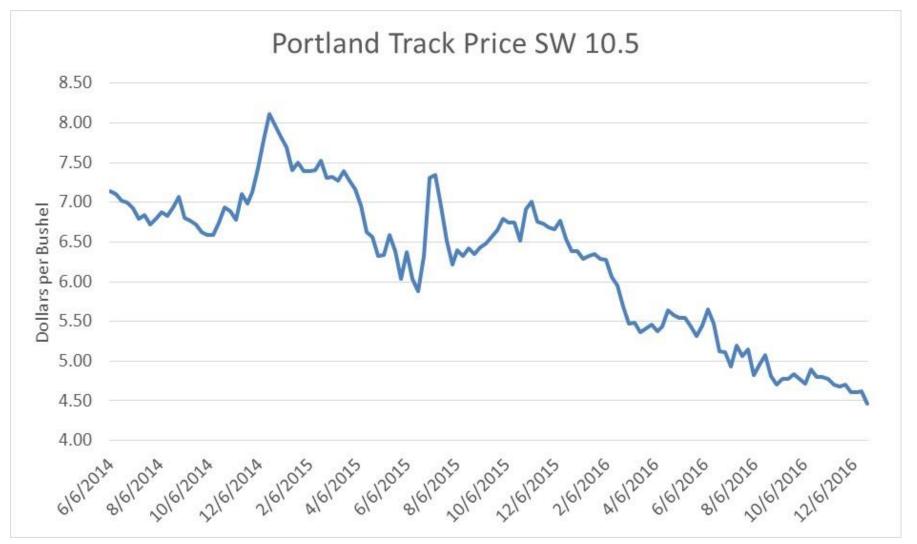

and Trade Committee

2/13/2017



Blake Rowe, Chief Executive Officer



# **Oregon Wheat Industry**

- Oregon Produces between 50-70 Million Bushels Annually (1.36-1.90 MMT)
- Produced in 30 of 36 Counties
- Produced on nearly 2000 farms across the state
- 85% to 90% is Exported
- 90% of Production is Soft White Wheat
- Wheat produced on about 30% of Oregon's harvested cropland





### Economic Importance of Wheat

- Direct Value of Wheat Harvest Averaged Over \$410 million (2009-2013)
- Total Economic Output Averaged Over \$815 million
- Supports over 5,600 jobs
- Typically Oregon's #1 or #2 exported crop
- The top agricultural commodity export by tonnage from the Port of Portland



## **Oregon Soft White Exports**







5-Yr Average (2011/12 – 2015/16)



### **Soft White Prices**





#### **Korean Millers View**



| Portland                           |                                          |                          |                             |
|------------------------------------|------------------------------------------|--------------------------|-----------------------------|
| HRS 14.0 \$8.44<br>HRW 11.5 \$6.78 | <u>Vancouver, BC</u><br>CWRS 13.8 \$7.43 | Perth, Australia         | Black Sea<br>Ukraine \$5.25 |
| SW Unspec \$6.59   SW 10.5 \$6.59  | CPS 11.2 \$6.02<br>CWSWS \$5.50          | APW \$5.85<br>ASW \$5.58 | New Orleans                 |
| SW 9.5\$7.05WW\$6.80               |                                          |                          | SRW \$5.77                  |
|                                    | -