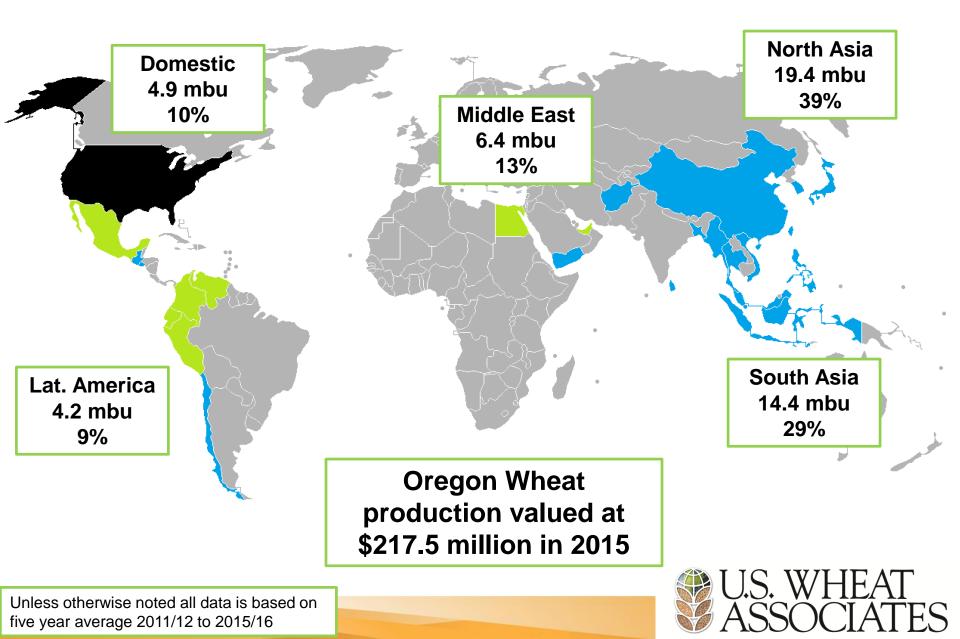

#### From Farms to Tables Worldwide

#### House Economic Development and Trade Committee

2/13/2017



Blake Rowe, Chief Executive Officer



# **Oregon Wheat Industry**

- Oregon Produces between 50-70 Million Bushels Annually (1.36-1.90 MMT)
- Produced in 30 of 36 Counties
- Produced on nearly 2000 farms across the state
- 85% to 90% is Exported
- 90% of Production is Soft White Wheat
- Wheat produced on about 30% of Oregon's harvested cropland





### Economic Importance of Wheat

- Direct Value of Wheat Harvest Averaged Over \$410 million (2009-2013)
- Total Economic Output Averaged Over \$815 million
- Supports over 5,600 jobs
- Typically Oregon's #1 or #2 exported crop
- The top agricultural commodity export by tonnage from the Port of Portland



## **Oregon Soft White Exports**







5-Yr Average (2011/12 – 2015/16)



### **Soft White Prices**





#### **Korean Millers View**



| Portland                           |                                          |                          |                             |
|------------------------------------|------------------------------------------|--------------------------|-----------------------------|
| HRS 14.0 \$8.44<br>HRW 11.5 \$6.78 | <u>Vancouver, BC</u><br>CWRS 13.8 \$7.43 | Perth, Australia         | Black Sea<br>Ukraine \$5.25 |
| SW Unspec \$6.59   SW 10.5 \$6.59  | CPS 11.2 \$6.02<br>CWSWS \$5.50          | APW \$5.85<br>ASW \$5.58 | New Orleans                 |
| SW 9.5\$7.05WW\$6.80               |                                          |                          | SRW \$5.77                  |