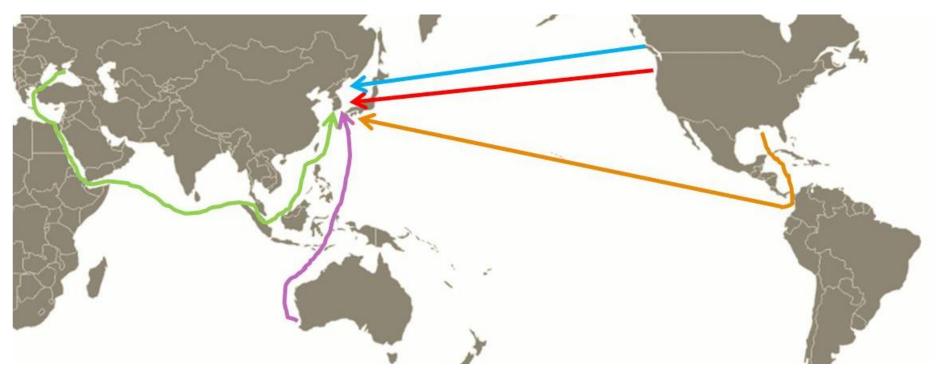

#### **Korean Millers View**

| Portland                           |                                          |                          |                             |
|------------------------------------|------------------------------------------|--------------------------|-----------------------------|
| HRS 14.0 \$8.44<br>HRW 11.5 \$6.78 | <u>Vancouver, BC</u><br>CWRS 13.8 \$7.43 | Perth, Australia         | Black Sea<br>Ukraine \$5.25 |
| SW Unspec \$6.59   SW 10.5 \$6.59  | CPS 11.2 \$6.02<br>CWSWS \$5.50          | APW \$5.85<br>ASW \$5.58 | New Orleans                 |
| SW 9.5\$7.05WW\$6.80               |                                          |                          | SRW \$5.77                  |
|                                    | -                                        |                          | U.S. WHEAI                  |