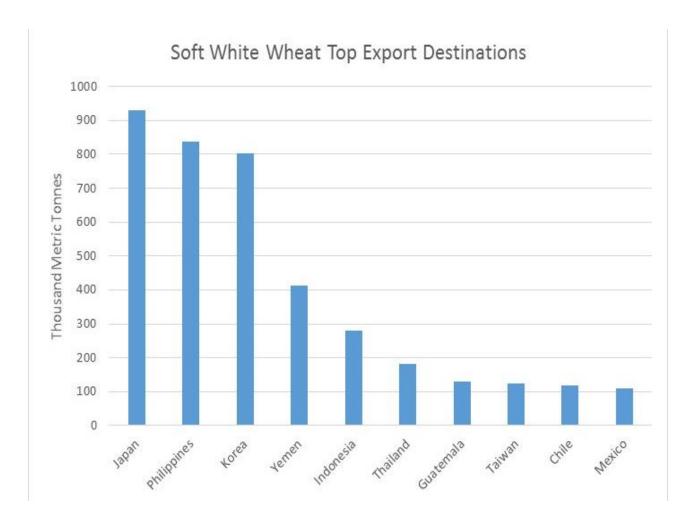

# From Farms to Tables Worldwide

#### House Economic Development and Trade Committee

2/13/2017



Blake Rowe, Chief Executive Officer



# **Oregon Wheat Industry**

- Oregon Produces between 50-70 Million Bushels Annually (1.36-1.90 MMT)
- Produced in 30 of 36 Counties
- Produced on nearly 2000 farms across the state
- 85% to 90% is Exported
- 90% of Production is Soft White Wheat
- Wheat produced on about 30% of Oregon's harvested cropland





### Economic Importance of Wheat

- Direct Value of Wheat Harvest Averaged Over \$410 million (2009-2013)
- Total Economic Output Averaged Over \$815 million
- Supports over 5,600 jobs
- Typically Oregon's #1 or #2 exported crop
- The top agricultural commodity export by tonnage from the Port of Portland



## **Oregon Soft White Exports**







5-Yr Average (2011/12 – 2015/16)



### **Soft White Prices**





#### **Korean Millers View**



| Portland                           |                                          |                          |                             |
|------------------------------------|------------------------------------------|--------------------------|-----------------------------|
| HRS 14.0 \$8.44<br>HRW 11.5 \$6.78 | <u>Vancouver, BC</u><br>CWRS 13.8 \$7.43 | Perth, Australia         | Black Sea<br>Ukraine \$5.25 |
| SW Unspec \$6.59   SW 10.5 \$6.59  | CPS 11.2 \$6.02<br>CWSWS \$5.50          | APW \$5.85<br>ASW \$5.58 | New Orleans                 |
| SW 9.5\$7.05WW\$6.80               |                                          |                          | SRW \$5.77                  |
|