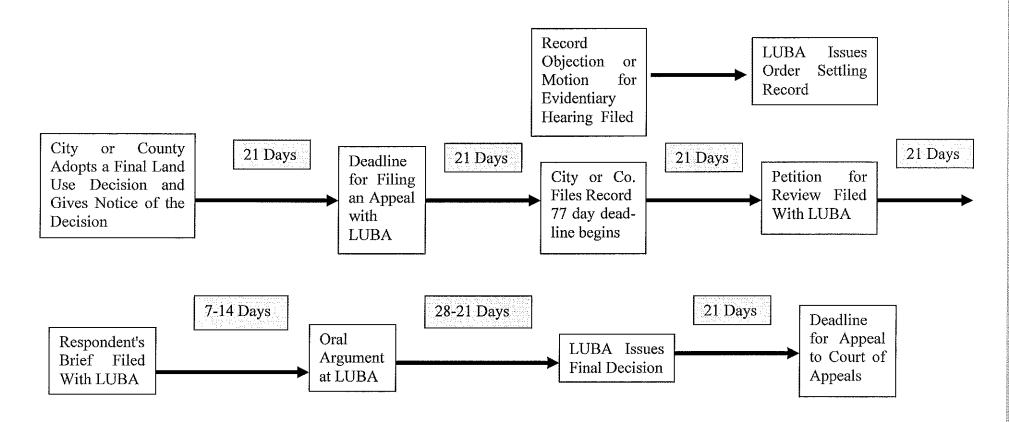

months of the biennium. And in the 2015/17 LAB, the staff attorney position was fully funded at a 1.0 FTE for the biennium.

LUBA has exclusive jurisdiction to review city and county land use decisions from all over the State of Oregon. After a land use decision is adopted by a city or county, parties have 21 days to appeal that decision to LUBA. Once a LUBA appeal is filed, the local government has 21 days to file the local record. After the local record is filed and any record objections are resolved, the appellant has 21 days to file its brief. After the appellant's brief is filed, the city or county and the applicant have 21 days to file their briefs. After the county and the applicant have filed their briefs, LUBA has a total of 35 days to conduct oral argument, complete any required legal research and write and issue its opinion. The final opinions are collected in volumes that cover approximately 6 months and published and sold to subscribers. At the end of each week, final opinions are posted on LUBA's web page.