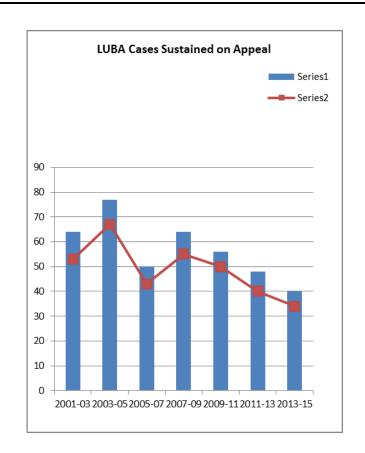

#### How Are We Doing

In 2015 approximately 86 percent of LUBA opinions were sustained on appeal, which is a modest improvement compared to historic performances, which tend to average in the low 80s. Note that this KPM understates performance in some respects, because in order to meet the KPM the Court of Appeals must completely sustain LUBA's opinion in all regards. Typically, an appeal will involve a set of discrete issues, which can number in the dozens. The Court of Appeals may disagree with LUBA's resolution of one issue, but agree with LUBA's resolution of all other issues. In that circumstance, the appeal is regarded as a performance measure failure, notwithstanding that the Court sustained LUBA's opinion in all other respects.