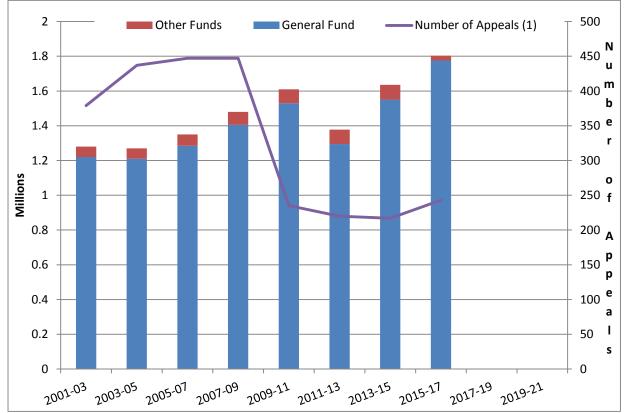

**ii. Environmental Factors.** The number of land use appeals in any given year is influenced by economic activity and population growth in general and the number of land use development proposals in particular. Shifts in the basic structure of the state economy have affected both the volume and complexity of land use appeals. Over the last three decades the state economy has continued a general shift from resource-based activities (timber, forest products, agriculture, fisheries) to an emphasis on high-tech and service-related industries. Unlike resource-based economic activity, which predominately occurs in rural areas, much of the new economic growth involves development proposals at the margins of urban areas, increasing pressure on urban growth boundaries and rural resource uses, resulting in a greater potential number of land use conflicts.

In the decade between 1999 and 2008 LUBA averaged approximately 200 appeals per year, with a high of 262 appeals in 2007, just prior to the economic recession. As the recession took hold, new development proposals sharply declined, and consequently the number of appeals declined, to 137 appeals in 2009, a further decline to 116 appeals in 2010, a slight increase to 123 appeals in 2011. Since 2011 the number of appeals has remained relatively constant with 104, 118, 110 and 107 appeals between 2012 and 2015. With the 129 appeals filed during calendar year 2016 it appears that the number of appeals is beginning to trend back toward the historical average of approximately 200 appeals per year.

| 2017-19 | Agency Request | <br>Governor's Balanced | Legislatively Adopted | Budget Page 5 |  |
|---------|----------------|-------------------------|-----------------------|---------------|--|

LUBA's experience in past recessions is that there is a lag between economic recovery and a significant increase in appeal numbers, as new development proposals work their way up the local review process. The number of appeals in the 2017/19 biennium is expected to increase as the economy continues to recover over the biennium. Additionally, LUBA now reviews certain urban growth boundary expansion decisions and although this new responsibility has not generated a significant number of appeals it will likely increase the number of appeals in this biennium. These UGB amendments are supposed to be streamlined and simplified, but there are almost always ambiguities in new legislation that results in some additional litigation. If LUBA's experience with those appeals is anything like the recent experiences at the Court of Appeals with urban growth boundary appeals, those appeals will be contentious and time consuming.

- **iii. Agency Initiatives.** LUBA does not propose any new initiatives. The staff attorney position was restored during the 2015-17 biennium, on the assumption that appeal numbers will reach a level affecting LUBA's ability to comply with its statutory mandates in the 2015-17 biennium. That did not occur in the 2015-17 biennium, but the 129 appeals that were filed in 2016, together with a strong economy, suggest that the appeal numbers will increase during the 2017-19 biennium and trend toward the historical approximately 200 appeals per year that LUBA experienced prior to the 2007 biennium.
- d. **Criteria for 2017-19 Budget Development**. For purposes of this budget, LUBA has assumed that LUBA's caseload will be approaching ten-year average of 200 appeals annually sometime toward the end of 2017-19.