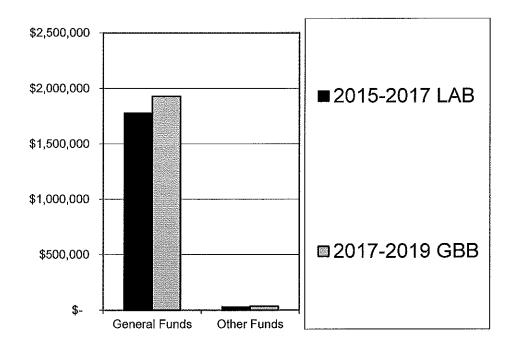

| Budget Summary*                      | 2013-15 Legislatively<br>Approved Budget <sup>(1)</sup> |           | 2015-17 Current Service<br>Level |           | 2015-17 Committee<br>Recommendation |           | Committee Change from 2013-15<br>Leg. Approved |          |          |  |
|--------------------------------------|---------------------------------------------------------|-----------|----------------------------------|-----------|-------------------------------------|-----------|------------------------------------------------|----------|----------|--|
|                                      |                                                         |           |                                  |           |                                     |           | \$                                             | Change   | % Change |  |
| General Fund                         | \$                                                      | 1,573,758 | \$                               | 1,730,596 | \$                                  | 1,775,496 | \$                                             | 201,738  | 12.8%    |  |
| Other Funds Limited                  | \$                                                      | 87,401    | \$                               | 28,641    | \$                                  | 28,641    | \$                                             | (58,760) | -67.2%   |  |
| Total                                | \$                                                      | 1,661,159 | \$                               | 1,759,237 | \$                                  | 1,804,137 | \$                                             | 142,978  | 8.6%     |  |
| Position Summary                     |                                                         |           |                                  |           |                                     |           |                                                |          |          |  |
| Authorized Positions                 |                                                         | 6         |                                  | 6         |                                     | 6         |                                                | 0        |          |  |
| Full-time Equivalent (FTE) positions |                                                         | 5.75      |                                  | 5.75      |                                     | 6.00      |                                                | 0.25     |          |  |

### Revenue Summary

Over 98.4 percent of the Land Use Board of Appeals (LUBA) 2015-17 biennium budget revenue is General Fund. The remainder is Other Funds from filing fees, publications sales and other miscellaneous fees. No adjustments to Other Funds revenues are expected.

### Summary of Natural Resources Subcommittee Action

LUBA hears appeals of land use decisions made by state agencies, special districts, and local governments. The Board was created by legislation, in 1979, to ease the workload in the court system and provide a forum to resolve land use disputes quickly and consistently. The Natural Resources Subcommittee approved a budget of \$1,804,137 total funds, including \$1,775,496 General Fund and \$28,641 Other Funds. The approved budget is an 8.6 percent total funds increase and a 12.8 percent General Funds increase from the 2013-15 Legislatively Approved Budget. It includes six positions and 6.00 FTE. The budget maintains service levels at the 2013-15 Legislatively Approved Budget level and fully restores a staff attorney position that was partially restored in the 2013-15 budget.