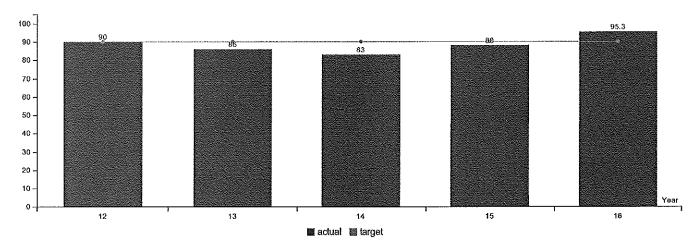

TIMELY RESOLVE APPEALS - Percentage of appeals of land use decisions that are resolved within statutory deadlines or, if all parties agree, with no more than a 7 day extension of the statutory deadline.

Data Collection Period: Jan 01 - Jun 30

| Metric       | etric 2012 |     | 2014 | 2015 | 2016   |
|--------------|------------|-----|------|------|--------|
| Metric Value |            |     | 200  |      |        |
| Actual       | 90%        | 86% | 83%  | 88%  | 95.30% |
| Target       | 90%        | 90% | 90%  | 90%  | 90%    |

#### How Are We Doing

In 2014-15, LUBA has substantially met KPM #1, resolving 88 percent of all appeals of land use decisions on time. A percentage of LUBA appeals involve complex land use decisions and/or present extremely complex issues that cannot practicably be resolved within the statutory deadlines. However, for the majority of such appeals that failed to achieve compliance, a final opinion was issued within less than two weeks after the target date.

#### Factors Affecting Results

The most significant factor that drives the number of appeals is the economy, since the number of LUBA appeals closely follows the level of development activity, which in turn is significantly affected by the economy. Other factors are legislative changes that can casue increased numbers or different types of land use decisions subject to LUBA's review. LUBA anticipates that sometime in the 2015-17 biennium the number of appeals will again approach the historic average as the economy continues to recover. However, LUBA anticipates that with current full staffing it will have no trouble maintaining compliance with KPM #1 through the end of the biennium.