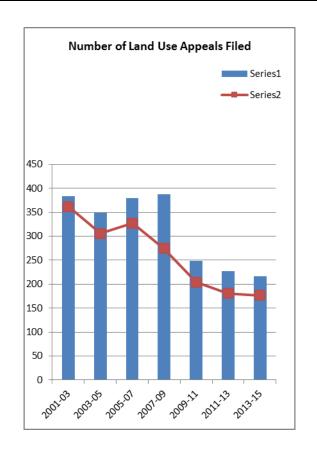

In the decade between 1999 and 2008 LUBA averaged approximately 200 appeals per year, with a high of 262 appeals in 2007, just prior to the economic recession. As the recession took hold, new development proposals sharply declined, and consequently the number of appeals declined, to 137 appeals in 2009, a further decline to 116 appeals in 2010, a slight increase to 123 appeals in 2011. Since 2011 the number of appeals has remained relatively constant with 104, 118, 110 and 107 appeals between 2012 and 2015. With the 129 appeals filed during calendar year 2016 it appears that the number of appeals is beginning to trend back toward the historical average of approximately 200 appeals per year.