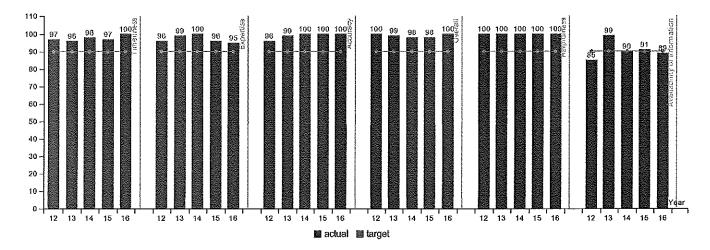

## Land Use Board of Appeals

Annual Performance Progress Report Reporting Year 2016 Published: 7/18/2016 10:09:52 AM

| KPM# | Approved Key Performance Measures (KPMs)                                                                                                                                                                           |
|------|--------------------------------------------------------------------------------------------------------------------------------------------------------------------------------------------------------------------|
| 1    | TIMELY RESCLVE APPEALS - Percentage of appeals of land use decisions that are resolved within statutory deadlines or, if all parties agree, with no more than a 7 day extension of the statutory deadline.         |
| 2    | TIMELY SETTLE RECORD - Percentage of record objections that are resolved within 60 days after the record objection is received by LUBA.                                                                            |
| 3    | RESOLVE ALL ISSUES - Percentage of decisions where all issues are resolved when reversing or remanding a land use decision.                                                                                        |
| 4    | SUSTAINED ON APPEAL - Percentage of final opinions that are sustained on appeal.                                                                                                                                   |
| 5    | CUSTOMER SERVICE - Percent of customers rating their satisfaction with the agency's customer service as "good" or "excellent": overall, timeliness, accuracy, helpfulness, expertise, availability of information. |

Data Collection Period: Jan 01 - Jun 30

| Metric       | etric 2012 |     | 2014 | 2015 | 2016   |
|--------------|------------|-----|------|------|--------|
| Metric Value |            |     | 200  |      |        |
| Actual       | 90%        | 86% | 83%  | 88%  | 95.30% |
| Target       | 90%        | 90% | 90%  | 90%  | 90%    |

#### How Are We Doing

In 2014-15, LUBA has substantially met KPM #1, resolving 88 percent of all appeals of land use decisions on time. A percentage of LUBA appeals involve complex land use decisions and/or present extremely complex issues that cannot practicably be resolved within the statutory deadlines. However, for the majority of such appeals that failed to achieve compliance, a final opinion was issued within less than two weeks after the target date.

#### Factors Affecting Results

The most significant factor that drives the number of appeals is the economy, since the number of LUBA appeals closely follows the level of development activity, which in turn is significantly affected by the economy. Other factors are legislative changes that can casue increased numbers or different types of land use decisions subject to LUBA's review. LUBA anticipates that sometime in the 2015-17 biennium the number of appeals will again approach the historic average as the economy continues to recover. However, LUBA anticipates that with current full staffing it will have no trouble maintaining compliance with KPM #1 through the end of the biennium.

| Metric       | 2012 | 2013 | 2014 | 2015                                     | 2016           |
|--------------|------|------|------|------------------------------------------|----------------|
| Metric Value |      |      |      | en e | an Mengaliyang |
| Actual       | 84%  | 92%  | 90%  | 100%                                     | 100%           |
| Target       | 95%  | 95%  | 95%  | 95%                                      | 95%            |

#### How Are We Doing

In 2015, LUBA resolved 100 percent of record objections on time, exceeding the KPM #2 target of 95 percent.

#### Factors Affecting Results

Caseload and staffing are the main factors affecting LUBA's ability to meet this performance measure. Occassionally the parties will request or delay settlement of the record more than 60 days from the date the record objection is filed, in order to explore a mediated resolution of the appeal or for other purposes.

KPM#3 RESOLVE ALL ISSUES - Percentage of decisions where all issues are resolved when reversing or remanding a land use decision.

Data Collection Period: Jan 01 - Jun 30

| Metric       | 2012 | 2013 | 2014 | 2015 | 2016 |
|--------------|------|------|------|------|------|
| Metric Value |      |      |      |      |      |
| Actual       | 100% | 100% | 100% | 100% | 100% |
| Target       | 100% | 100% | 100% | 100% | 100% |

#### How Are We Doing

LUBA has consistently met its target for this performance measure.

KPM #5 CUSTOMER SERVICE - Percent of customers rating their satisfaction with the agency's customer service as "good" or "excellent": overall, timeliness, accuracy, helpfulness, expertise, availability of information.