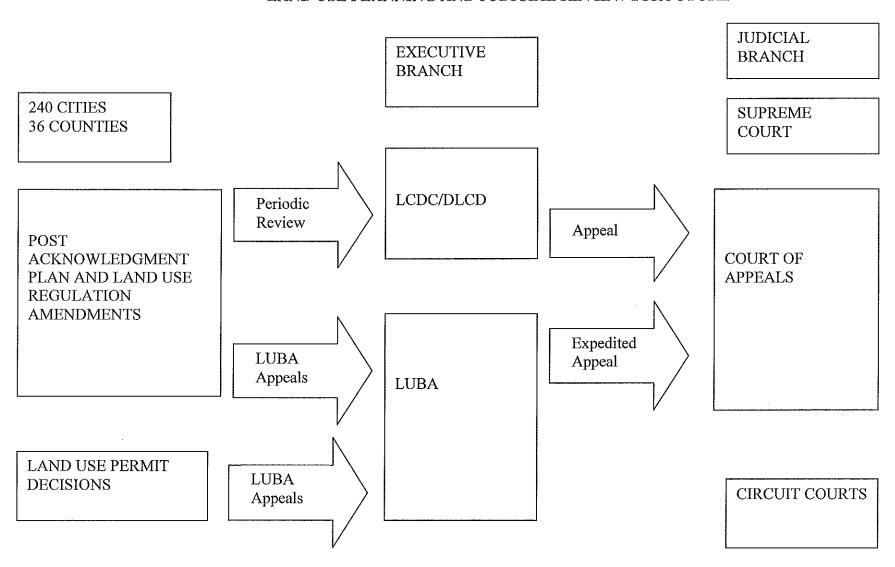

months of the biennium. And in the 2015/17 LAB, the staff attorney position was fully funded at a 1.0 FTE for the biennium.

LUBA has exclusive jurisdiction to review city and county land use decisions from all over the State of Oregon. After a land use decision is adopted by a city or county, parties have 21 days to appeal that decision to LUBA. Once a LUBA appeal is filed, the local government has 21 days to file the local record. After the local record is filed and any record objections are resolved, the appellant has 21 days to file its brief. After the appellant's brief is filed, the city or county and the applicant have 21 days to file their briefs. After the county and the applicant have filed their briefs, LUBA has a total of 35 days to conduct oral argument, complete any required legal research and write and issue its opinion. The final opinions are collected in volumes that cover approximately 6 months and published and sold to subscribers. At the end of each week, final opinions are posted on LUBA's web page.

### Summary of Natural Resources Subcommittee Action

LUBA hears appeals of land use decisions made by state agencies, special districts, and local governments. The Board was created by legislation, in 1979, to ease the workload in the court system and provide a forum to resolve land use disputes quickly and consistently. The Natural Resources Subcommittee approved a budget of \$1,804,137 total funds, including \$1,775,496 General Fund and \$28,641 Other Funds. The approved budget is an 8.6 percent total funds increase and a 12.8 percent General Funds increase from the 2013-15 Legislatively Approved Budget. It includes six positions and 6.00 FTE. The budget maintains service levels at the 2013-15 Legislatively Approved Budget level and fully restores a staff attorney position that was partially restored in the 2013-15 budget.