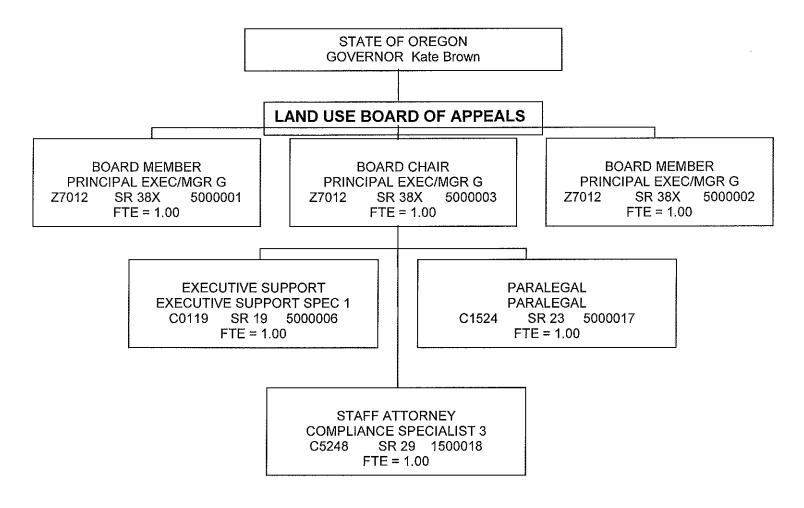

| 5. 2015-17 Organization Chart                                                       | . 27 |
|-------------------------------------------------------------------------------------|------|
| 6. 2017-19 Organization Chart                                                       | . 28 |
| 7. Agency-wide Program Unit Summary (ORBITS BPR010)                                 | . 29 |
| REVENUES                                                                            |      |
| 1. Revenue Forecast Narrative / Graphics (ORBITS Narrative and 107BF02)             |      |
| 2. Detail of Lottery Funds, Other Funds, and Federal Funds Revenue (ORBITS BPR012)  | . 31 |
| PROGRAM UNIT                                                                        |      |
| 1. Program Unit Organizational Chart                                                |      |
| 2. Program Unit Executive Summary (ORBITS Narrative)                                | . 33 |
| 3. Program Unit Narrative                                                           |      |
| 4a.Policy Option Package 101 (Executive Support Specialist Reclassification)        | . 40 |
| 4b.Policy Option Package 102 (Required Continuing Legal Education)                  |      |
| 5. Essential and Policy Package Narrative and Fiscal Impact Summary (ORBITS BPR013) | 43   |
| 6. PICS Package Fiscal Impact Report (PPDPFISCAL)                                   | . 50 |
| 7. Detail of Lottery Funds, Other Funds, and Federal Funds Revenue (ORBITS BPR012)  |      |
| SPECIAL REPORTS                                                                     |      |
| 1. Affirmative Action Report                                                        | . 52 |
|                                                                                     |      |
|                                                                                     |      |
|                                                                                     |      |
|                                                                                     |      |

# 1. Agency Summary Narrative

The Land Use Board of Appeals (LUBA) was created by the 1979 Legislature, with exclusive jurisdiction to hear and resolve land use appeals under Oregon Laws 1979, Chapter 772, to provide a specialized appellate review body that will (1) provide an accessible forum for resolving land use disputes quickly and effectively and (2) make its decisions available as a decision making resource to state and local legislators, land use professionals, city and county land use decision makers, property owners and the citizens of Oregon.

LUBA has a single program. It issues final opinions to resolve land use appeals and makes those opinions available to the public. LUBA is funded by the general fund. In its 2013/15 budget, LUBA is authorized 6 permanent staff (3 Board Members, 1 staff attorney, and 2 administrative support staff). Due to revenue shortfalls in the 2009/11 biennium, the staff attorney position was vacated November 1, 2010, and eliminated in the 2011/13 LAB. The staff attorney position was restored by the legislature in the 2013/15 LAB for the last 18