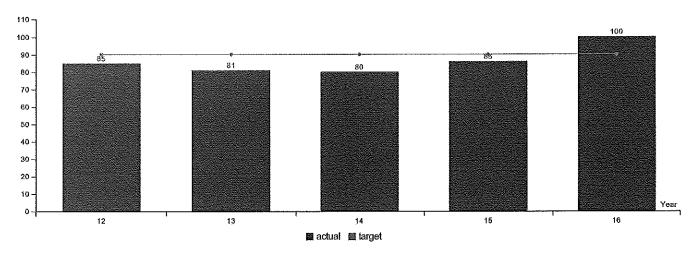

#### Factors Affecting Results

Caseload and staffing are the main factors affecting LUBA's ability to meet this performance measure.

| Metric       | 2012 | 2013 | 2014 | 2015 | 2016 |
|--------------|------|------|------|------|------|
| Metric Value |      |      |      |      |      |
| Actual       | 85%  | 81%  | 80%  | 86%  | 100% |
| Target       | 90%  | 90%  | 90%  | 90%  | 90%  |

#### How Are We Doing

In 2015 approximately 86 percent of LUBA opinions were sustained on appeal, which is a modest improvement compared to historic performances, which tend to average in the low 80s. Note that this KPM understates performance in some respects, because in order to meet the KPM the Court of Appeals must completely sustain LUBA's opinion in all regards. Typically, an appeal will involve a set of discrete issues, which can number in the dozens. The Court of Appeals may disagree with LUBA's resolution of one issue, but agree with LUBA's resolution of all other issues. In that circumstance, the appeal is regarded as a performance measure failure, notwithstanding that the Court sustained LUBA's opinion in all other respects.

#### Factors Affecting Results

Caseload and staffing are the main factors affecting LUBA's ability to meet this performance measure. As caseloads grow, Board Members have less time to conduct necessary research, keep abrest of recent appellate decisions, and ensure that appeals are resolved free of reversible legal error.