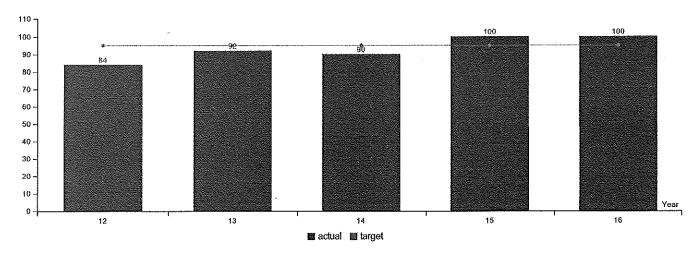

KPM#3 RESOLVE ALL ISSUES - Percentage of decisions where all issues are resolved when reversing or remanding a land use decision.

Data Collection Period: Jan 01 - Jun 30

| Metric       | 2012 | 2013 | 2014 | 2015 | 2016 |
|--------------|------|------|------|------|------|
| Metric Value |      |      |      |      |      |
| Actual       | 100% | 100% | 100% | 100% | 100% |
| Target       | 100% | 100% | 100% | 100% | 100% |

#### How Are We Doing

LUBA has consistently met its target for this performance measure.

#### Factors Affecting Results

Caseload and staffing are the main factors affecting LUBA's ability to meet this performance measure.

| Metric       | 2012 | 2013 | 2014 | 2015 | 2016 |
|--------------|------|------|------|------|------|
| Metric Value |      |      |      |      |      |
| Actual       | 85%  | 81%  | 80%  | 86%  | 100% |
| Target       | 90%  | 90%  | 90%  | 90%  | 90%  |