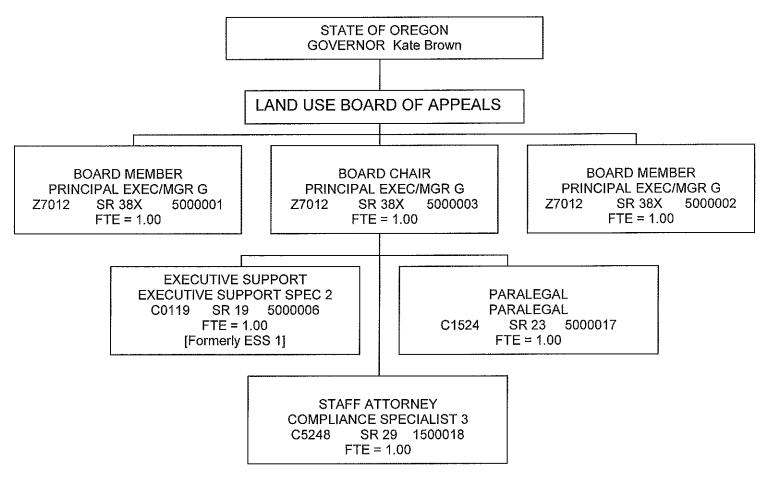

| 5. 2015-17 Organization Chart                                                       | . 27 |
|-------------------------------------------------------------------------------------|------|
| 6. 2017-19 Organization Chart                                                       | . 28 |
| 7. Agency-wide Program Unit Summary (ORBITS BPR010)                                 | . 29 |
| REVENUES                                                                            |      |
| 1. Revenue Forecast Narrative / Graphics (ORBITS Narrative and 107BF02)             |      |
| 2. Detail of Lottery Funds, Other Funds, and Federal Funds Revenue (ORBITS BPR012)  | . 31 |
| PROGRAM UNIT                                                                        |      |
| 1. Program Unit Organizational Chart                                                |      |
| 2. Program Unit Executive Summary (ORBITS Narrative)                                | . 33 |
| 3. Program Unit Narrative                                                           |      |
| 4a.Policy Option Package 101 (Executive Support Specialist Reclassification)        | . 40 |
| 4b.Policy Option Package 102 (Required Continuing Legal Education)                  |      |
| 5. Essential and Policy Package Narrative and Fiscal Impact Summary (ORBITS BPR013) | 43   |
| 6. PICS Package Fiscal Impact Report (PPDPFISCAL)                                   | . 50 |
| 7. Detail of Lottery Funds, Other Funds, and Federal Funds Revenue (ORBITS BPR012)  |      |
| SPECIAL REPORTS                                                                     |      |
| 1. Affirmative Action Report                                                        | . 52 |
|                                                                                     |      |
|                                                                                     |      |
|                                                                                     |      |
|                                                                                     |      |

# 1. Agency Summary Narrative

The Land Use Board of Appeals (LUBA) was created by the 1979 Legislature, with exclusive jurisdiction to hear and resolve land use appeals under Oregon Laws 1979, Chapter 772, to provide a specialized appellate review body that will (1) provide an accessible forum for resolving land use disputes quickly and effectively and (2) make its decisions available as a decision making resource to state and local legislators, land use professionals, city and county land use decision makers, property owners and the citizens of Oregon.

LUBA has a single program. It issues final opinions to resolve land use appeals and makes those opinions available to the public. LUBA is funded by the general fund. In its 2013/15 budget, LUBA is authorized 6 permanent staff (3 Board Members, 1 staff attorney, and 2 administrative support staff). Due to revenue shortfalls in the 2009/11 biennium, the staff attorney position was vacated November 1, 2010, and eliminated in the 2011/13 LAB. The staff attorney position was restored by the legislature in the 2013/15 LAB for the last 18