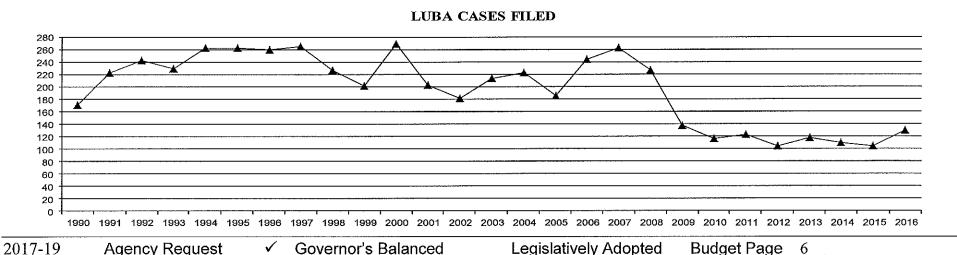

**ii. Environmental Factors.** The number of land use appeals in any given year is influenced by economic activity and population growth in general and the number of land use development proposals in particular. Shifts in the basic structure of the state economy have affected both the volume and complexity of land use appeals. Over the last three decades the state economy has continued a general shift from resource-based activities (timber, forest products, agriculture, fisheries) to an emphasis on high-tech and service-related industries. Unlike resource-based economic activity, which predominately occurs in rural areas, much of the new economic growth involves development proposals at the margins of urban areas, increasing pressure on urban growth boundaries and rural resource uses, resulting in a greater potential number of land use conflicts.

In the decade between 1999 and 2008 LUBA averaged approximately 200 appeals per year, with a high of 262 appeals in 2007, just prior to the economic recession. As the recession took hold, new development proposals sharply declined, and consequently the number of appeals declined, to 137 appeals in 2009, a further decline to 116 appeals in 2010, a slight increase to 123 appeals in 2011. Since 2011 the number of appeals has remained relatively constant with 104, 118, 110 and 107 appeals between 2012 and 2015. With the 129 appeals filed during calendar year 2016 it appears that the number of appeals is beginning to trend back toward the historical average of approximately 200 appeals per year.

| 2017-19 | Agency Request | <br>Governor's Balanced | Legislatively Adopted | Budget Page 5 |  |
|---------|----------------|-------------------------|-----------------------|---------------|--|

LUBA's experience in past recessions is that there is a lag between economic recovery and a significant increase in appeal numbers, as new development proposals work their way up the local review process. The number of appeals in the 2017/19 biennium is expected to increase as the economy continues to recover over the biennium. Additionally, LUBA now reviews certain urban growth boundary expansion decisions and although this new responsibility has not generated a significant number of appeals it will likely increase the number of appeals in this biennium. These UGB amendments are supposed to be streamlined and simplified, but there are almost always ambiguities in new legislation that results in some additional litigation. If LUBA's experience with those appeals is anything like the recent experiences at the Court of Appeals with urban growth boundary appeals, those appeals will be contentious and time consuming.

- **iii. Agency Initiatives.** LUBA does not propose any new initiatives. The staff attorney position was restored during the 2015-17 biennium, on the assumption that appeal numbers will reach a level affecting LUBA's ability to comply with its statutory mandates in the 2015-17 biennium. That did not occur in the 2015-17 biennium, but the 129 appeals that were filed in 2016, together with a strong economy, suggest that the appeal numbers will increase during the 2017-19 biennium and trend toward the historical approximately 200 appeals per year that LUBA experienced prior to the 2007 biennium.
- d. **Criteria for 2017-19 Budget Development**. For purposes of this budget, LUBA has assumed that LUBA's caseload will be approaching ten-year average of 200 appeals annually sometime toward the end of 2017-19.