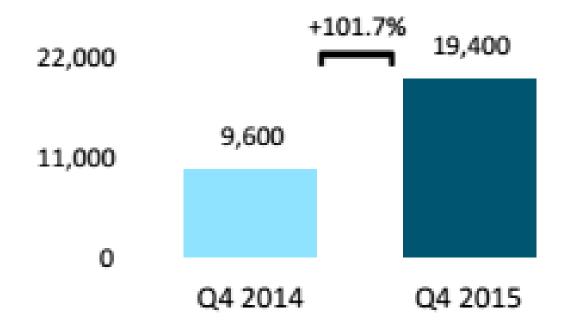

## Talent: 90% of SV tech workers plan to leave

According to a survey done by Indeed, an online job market, 68.3% of tech workers consider working in Silicon Valley "not important."

Image: San Francisco Business Times