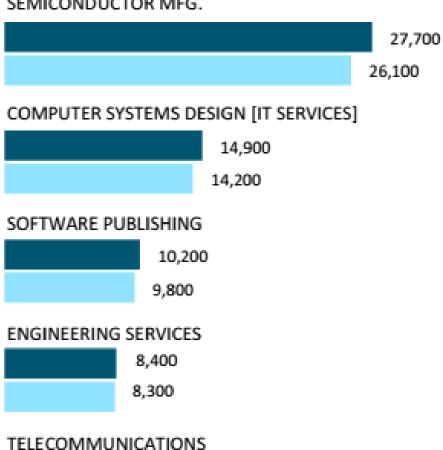

kers and tech enthusiasts in September





## **INDUSTRY PROMOTION**

- Launched new website
- Over 45% growth on Facebook, LinkedIn & Twitter
- Featured articles in: Wall Street Journal, CNBC.com, PC World, BBC World Services, Alaska Airlines Magazine, GeekWire, and more!





### STATE OF TECHNOLOGY IN OREGON

| TECH INDUSTRY EMPLOYMENT            | 92,109           |
|-------------------------------------|------------------|
| TECH BUSINESS ESTABLISHMENTS        | 6,368            |
| TECH INDUSTRY PAYROLL               | \$9.7 B          |
| AVERAGE WAGE IN TECH INDUSTRY       | \$105,263        |
| % OF PRIVATE SECTOR WORKERS IN TECH | 6.1%             |
| STATE RANKINGS: TECH EMPLOYMENT     | 21 <sup>st</sup> |
| STATE RANKINGS: AVERAGE TECH WAGE   | 10 <sup>th</sup> |





### 











## POSTINGS FOR TECH OCCUPATIONS JOB OPENINGS (NET)







## Talent: 90% of SV tech workers plan to leave

According to a survey done by Indeed, an online job market, 68.3% of tech workers consider working in Silicon Valley "not important."





Image: San Francisco Business Times



# **MAKING A REGION**

LIVABILITY, STEWARDSHIP, AND THE TECHNOLOGY ASSOCIATION OF OREGON