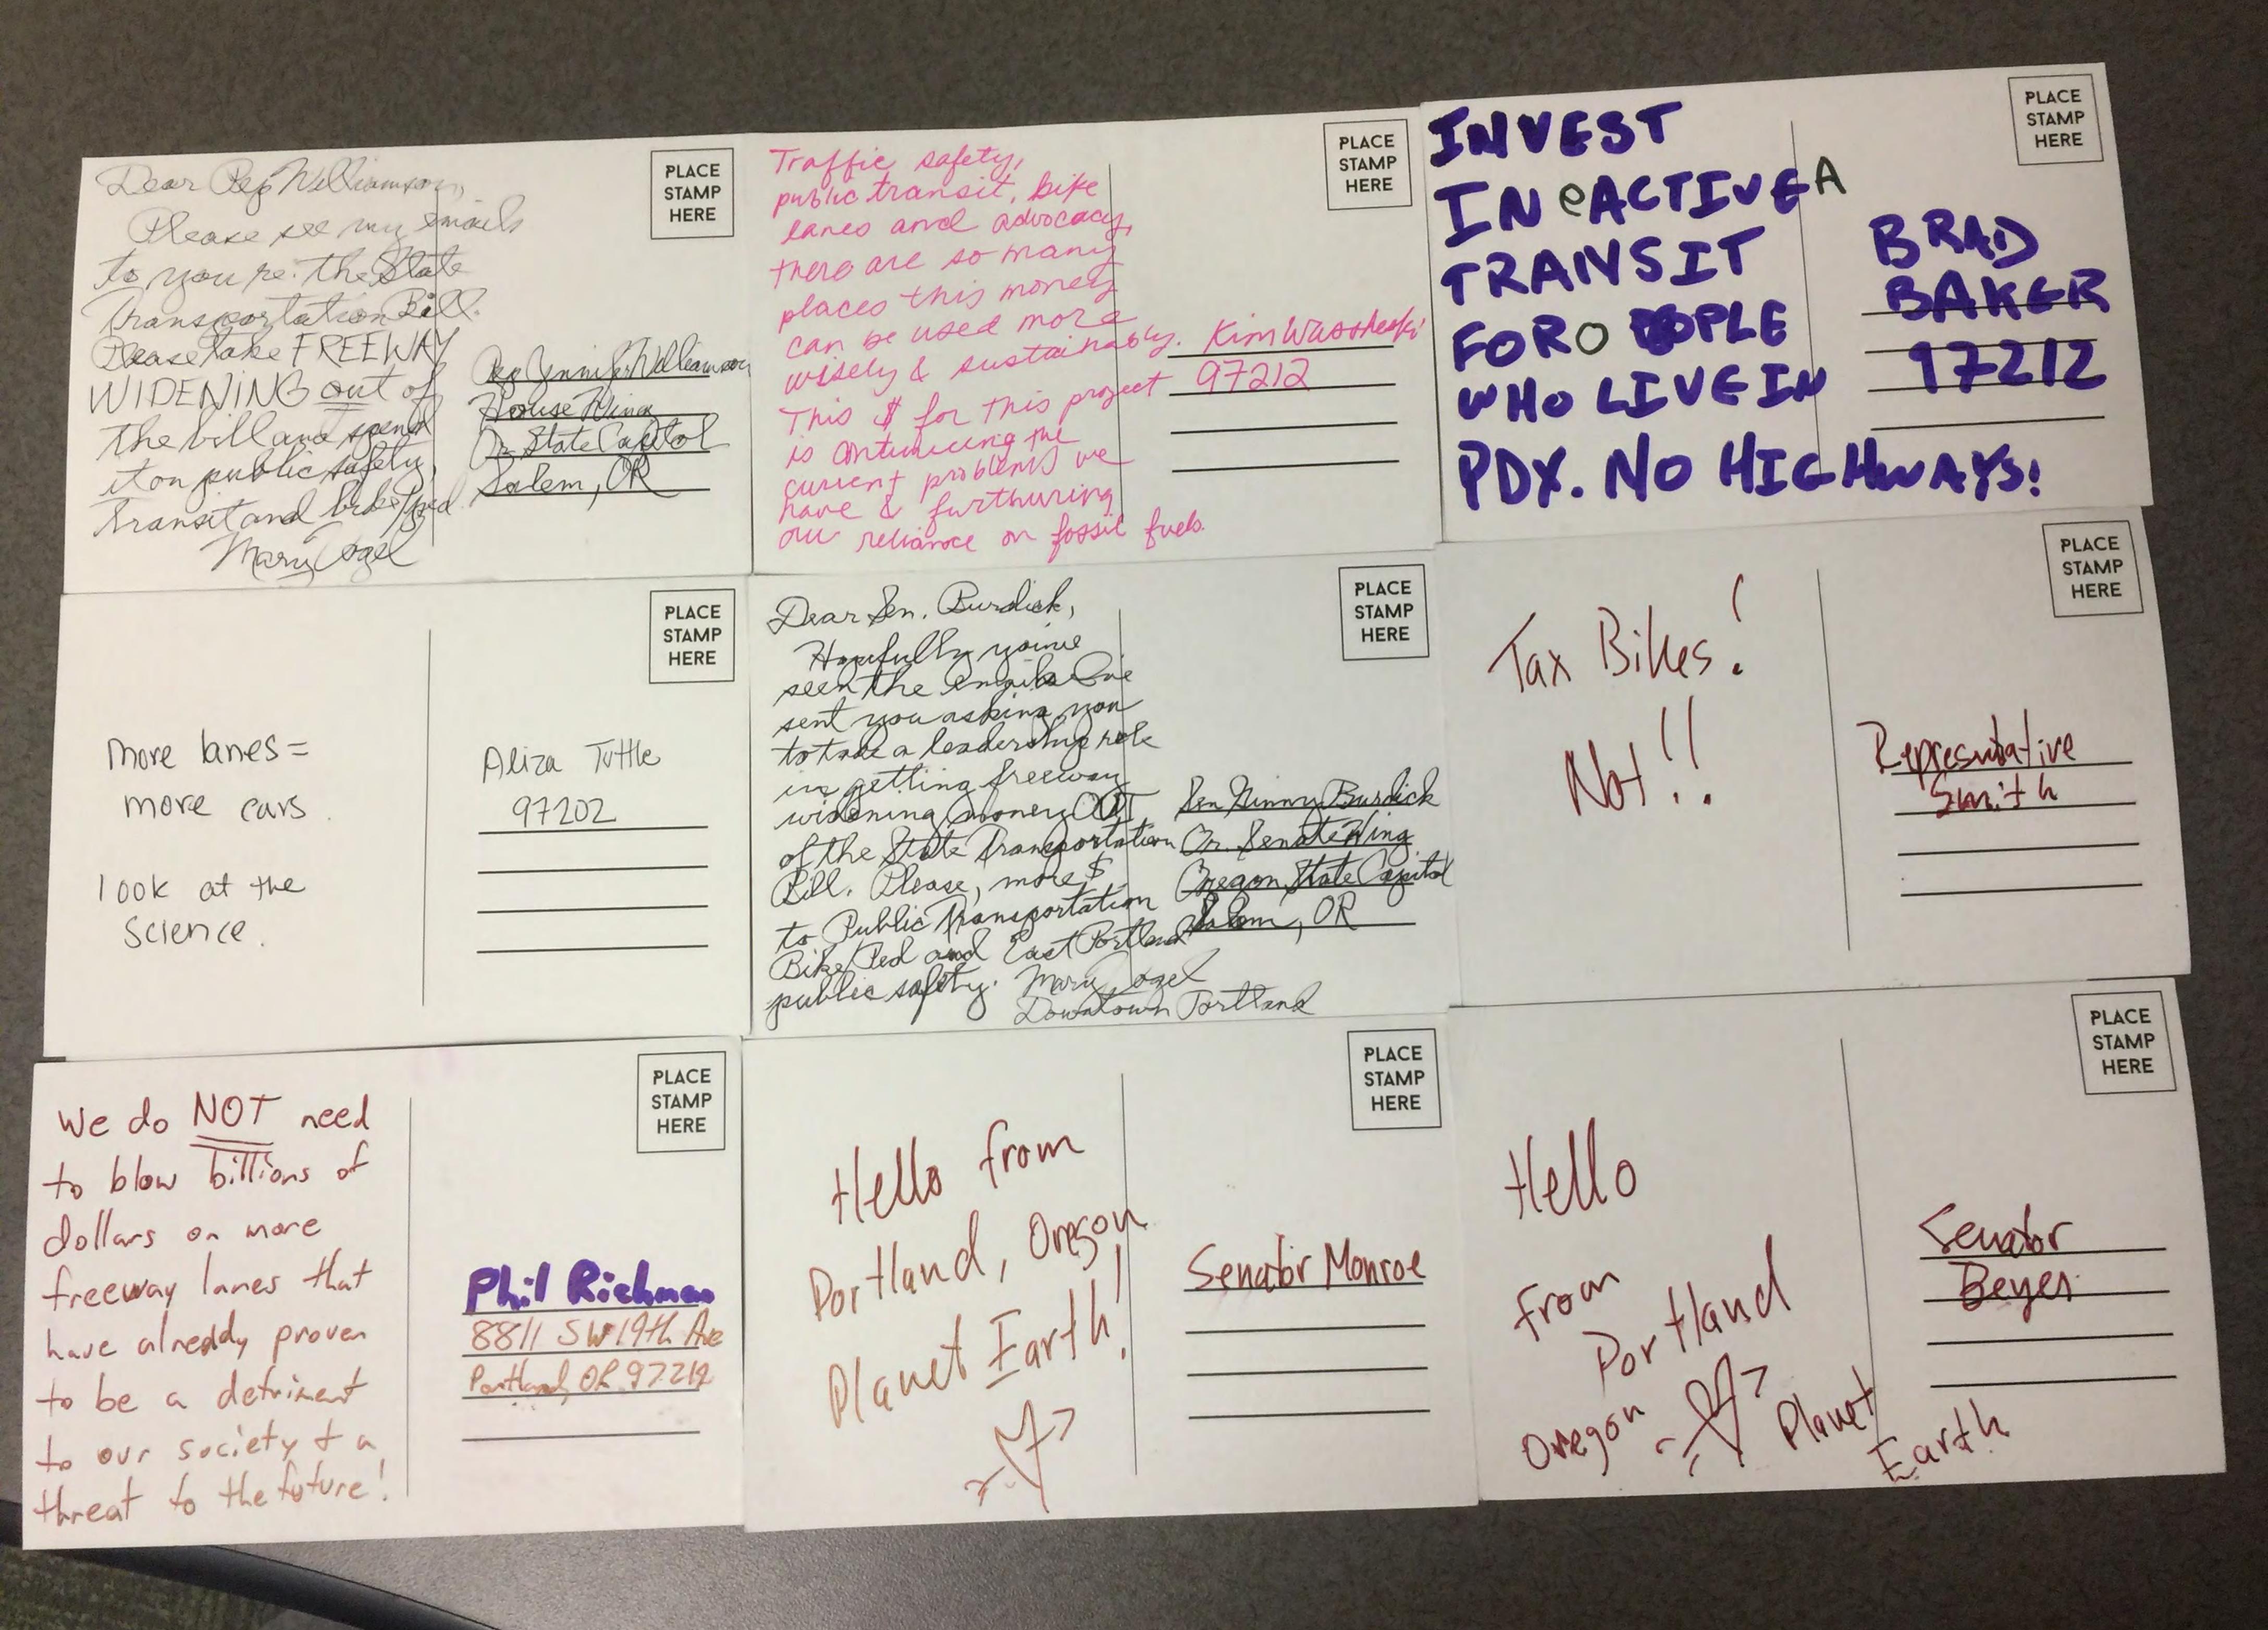

| I support Safe Routes to School FOR EVERY KID.                                                                                                                |



| I support Safe Routes to School FOR EVERY KID.  NAME CALL CURTS  STATE   | STREET 855 KUMLER ST SE  CITY SALEM  STATE G  ZIP 97-30 Z  PHONE 503-576-9  EMAIL EXICLEAMING @ GMAIL.00M  If it was safer and easier to walk, bike, and use transit in my neighborhood, I could:  GO TO SCHOOL, GO TO THE MARKET, SHOP DOWNTOWN, GO TO THE PACK!  I support Safe Routes to School FOR EVERY KID.