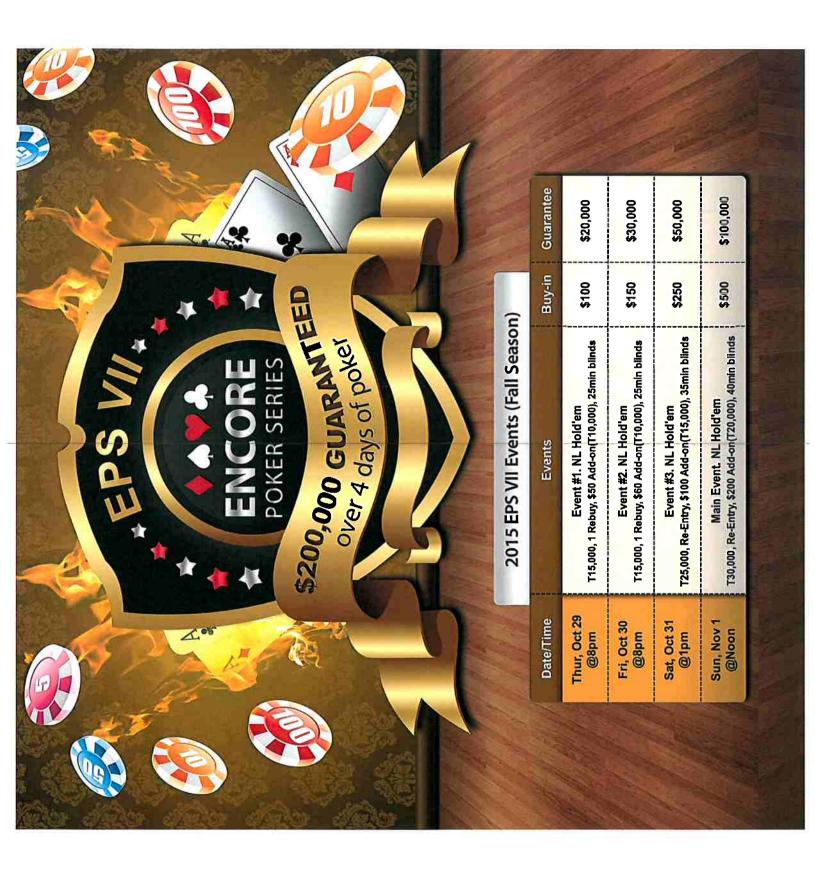

## PORTLAND PORTLAND PORTLAND

# CHAMPIONSHIP SERIES II

\$20,000 GUARANTEED

**MARCH 3rd 2017** 

FRIDAY - \$90 BUY-IN

(1) Live Re-buy

12k Starting Stack / 25min Levels

\$60 Add-on @ break 10k Chips

Start Time: 7pm - Late Reg. Level 6

Location: Final Table Poker Club

\$30,000 GUARANTEED

**MARCH 10th 2017** 

FRIDAY - \$100 BUY-IN

(1) Live Re-buy

12k Starting Stack / 25min Levels

\$60 Add-on @ break 10k Chips

Start Time: 7pm - Late Reg. Level 6

**Location: Final Table Poker Club** 

\$20,000 GUARANTEED

**MARCH 4th 2017** 

**SATURDAY - \$90 BUY-IN** 

w/Re-Entry

12k Starting Stack / 30min Levels \$60 Add-on @ break 10k Chips

Start Time: 12pm - Late Reg. 3:35pm

Location: Portland Meadows Poker

\$30,000 GUARANTEED

MARCH 11th 2017

**SATURDAY - \$100 BUY-IN** 

w/Re-Entry

12k Starting Stack / 30min Levels

\$60 Add-on @ break 10k Chips

Start Time: 12pm - Late Reg. 3:35pm

**Location: Portland Meadows Poker** 

EARN POINTS FOR EACH CASH OVER ALL 4 EVENTS. PLAYER WITH MOST POINTS WINS CHAMPIONSHIP TROPHY.

### **Series Locations**

**Portland Meadows Poker** 

1001 N. Schmeer Rd.

Portland, OR 97217

503.309.3087

Final Table Poker Club

2620 SE 122<sup>nd</sup> Ave.

Portland, OR 97236