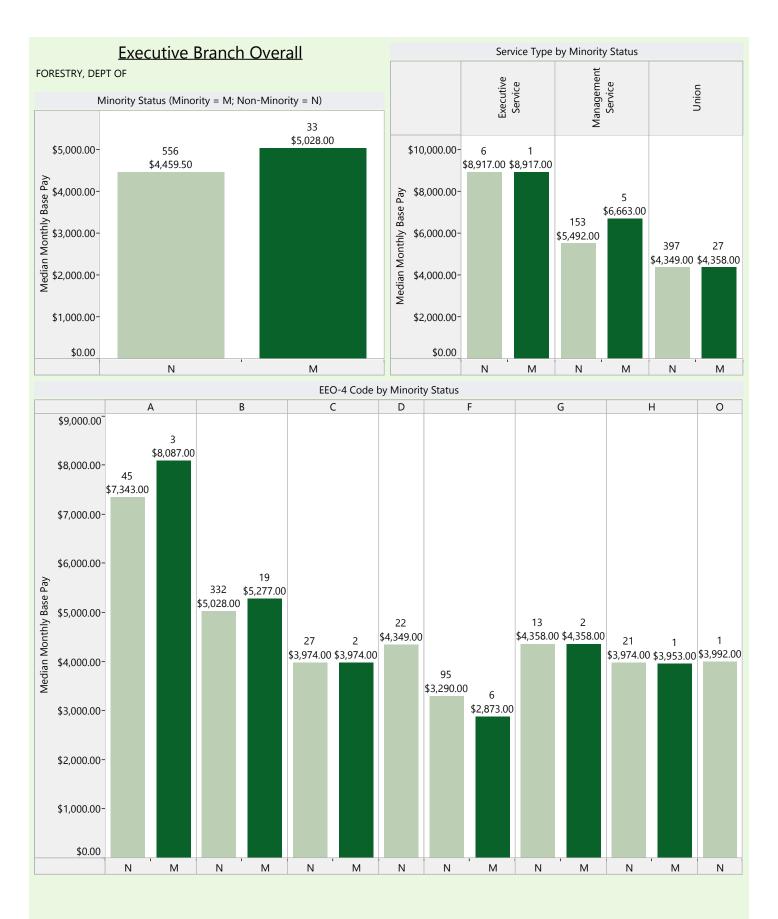

#### **Executive Branch Overall**

#### Model Equation

Base Pay = constant + b1(gender) + b2(minority status) + b3(age) + b4(length of employment at the State) + b5(length of employment in current position) + b6(agency type) + b7(service type) + b8(size of agency) + b9(EEO-4 Group)