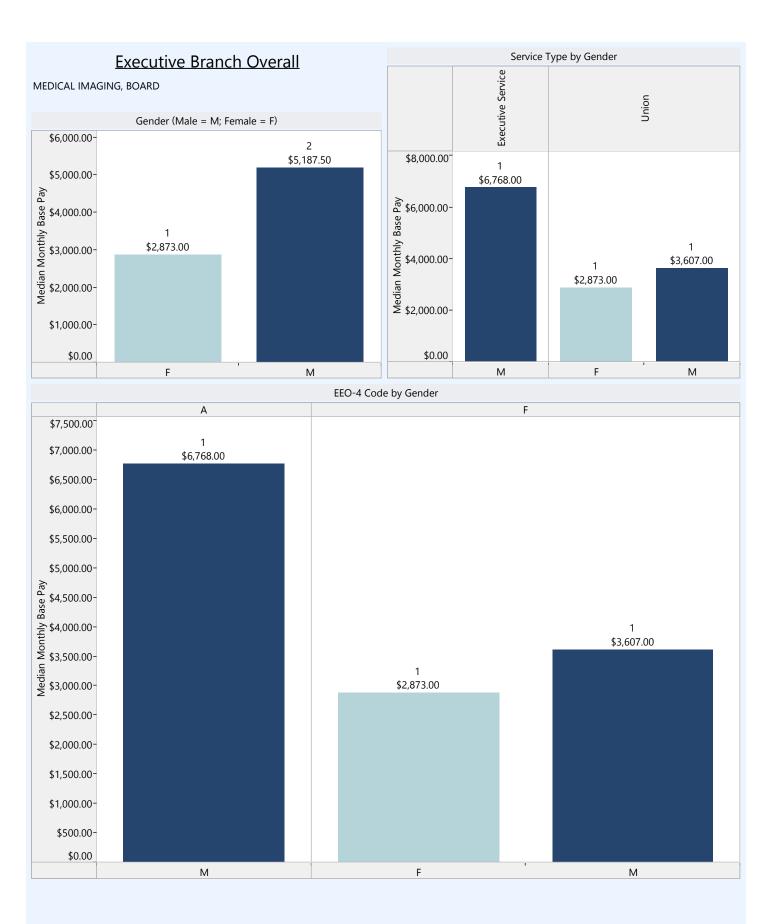

#### **Executive Branch Overall**

#### Model Equation

Base Pay = constant + b1(gender) + b2(minority status) + b3(age) + b4(length of employment at the State) + b5(length of employment in current position) + b6(agency type) + b7(service type) + b8(size of agency) + b9(EEO-4 Group)