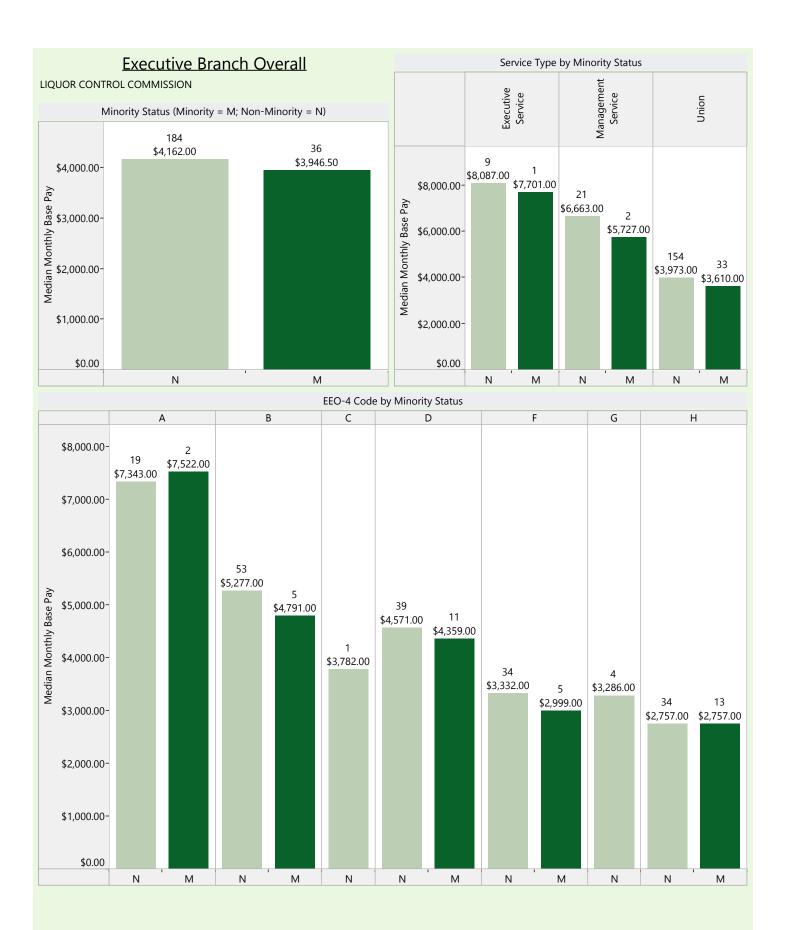

#### **Executive Branch Overall**

#### Model Equation

Base Pay = constant + b1(gender) + b2(minority status) + b3(age) + b4(length of employment at the State) + b5(length of employment in current position) + b6(agency type) + b7(service type) + b8(size of agency) + b9(EEO-4 Group)