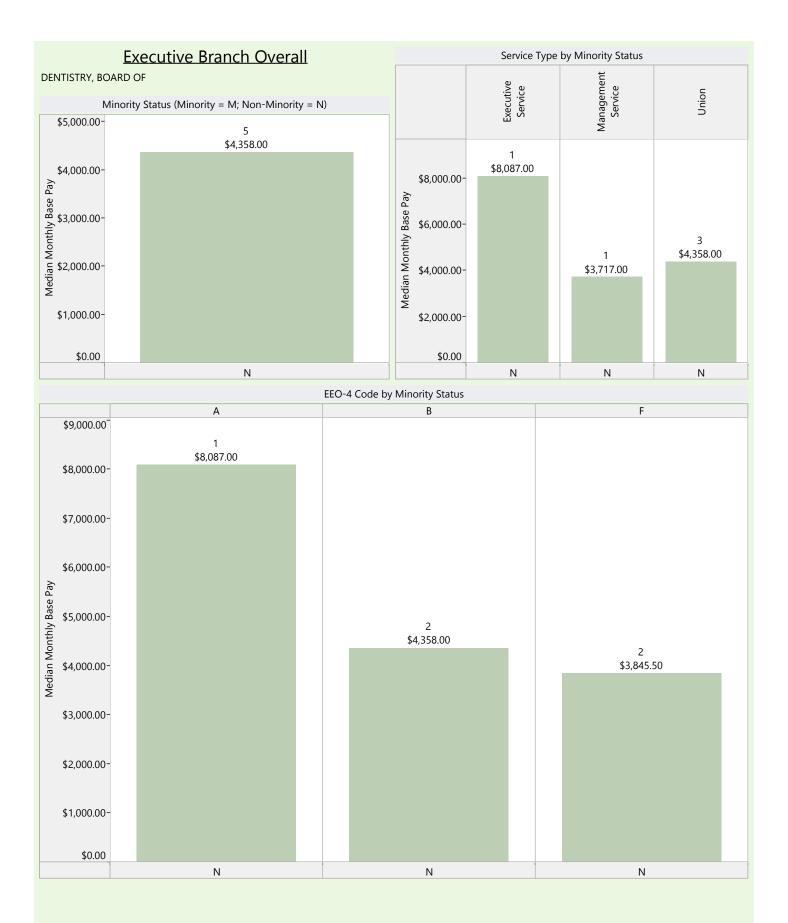

#### **Executive Branch Overall**

#### Model Equation

Base Pay = constant + b1(gender) + b2(minority status) + b3(age) + b4(length of employment at the State) + b5(length of employment in current position) + b6(agency type) + b7(service type) + b8(size of agency) + b9(EEO-4 Group)