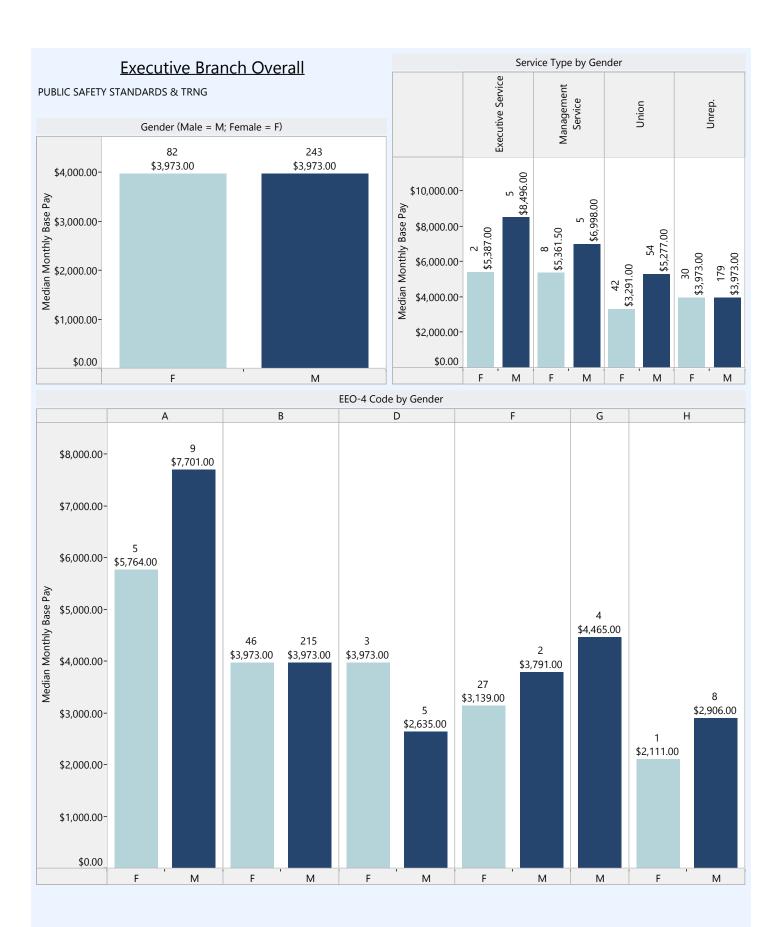

#### **Executive Branch Overall**

#### Model Equation

Base Pay = constant + b1(gender) + b2(minority status) + b3(age) + b4(length of employment at the State) + b5(length of employment in current position) + b6(agency type) + b7(service type) + b8(size of agency) + b9(EEO-4 Group)