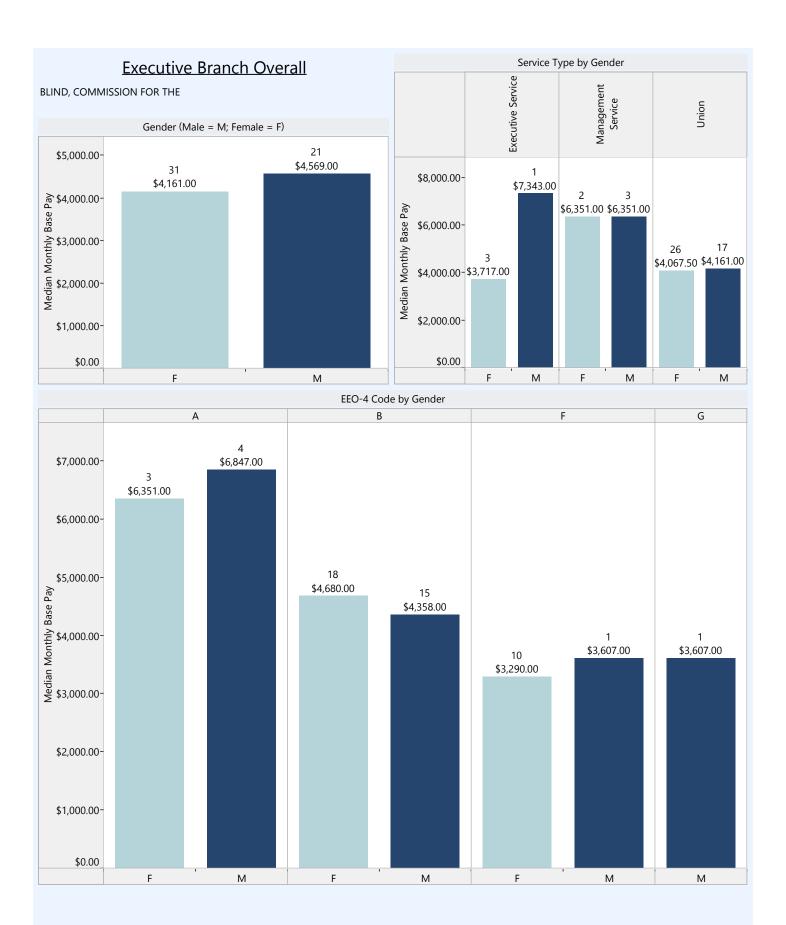

#### **Executive Branch Overall**

#### Model Equation

Base Pay = constant + b1(gender) + b2(minority status) + b3(age) + b4(length of employment at the State) + b5(length of employment in current position) + b6(agency type) + b7(service type) + b8(size of agency) + b9(EEO-4 Group)