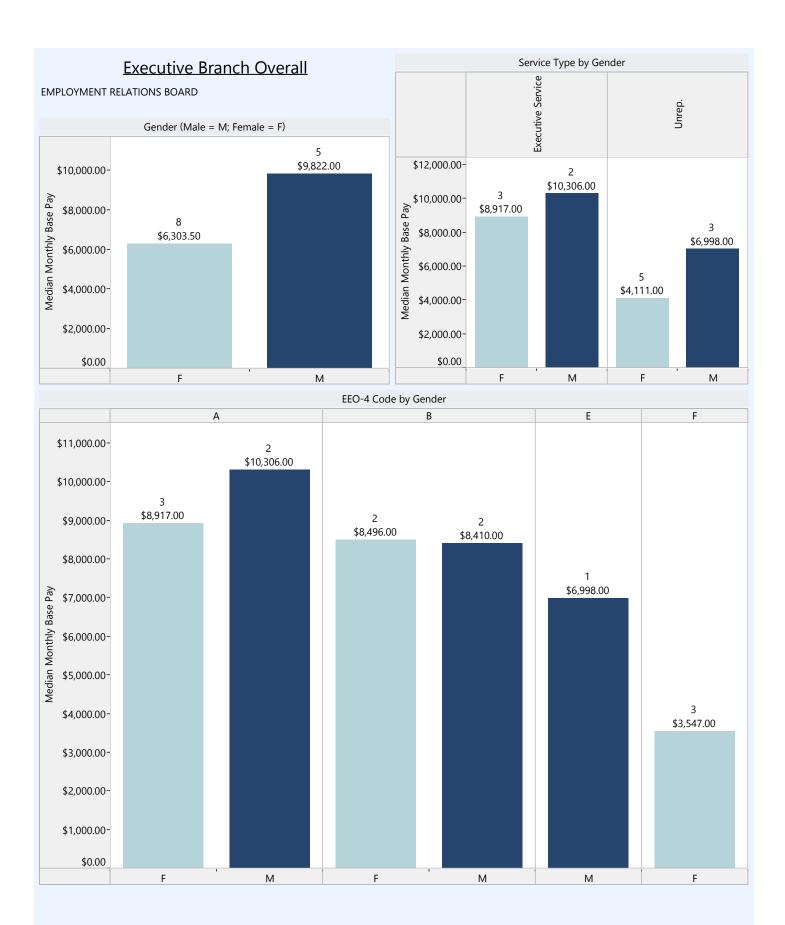

#### **Executive Branch Overall**

#### Model Equation

Base Pay = constant + b1(gender) + b2(minority status) + b3(age) + b4(length of employment at the State) + b5(length of employment in current position) + b6(agency type) + b7(service type) + b8(size of agency) + b9(EEO-4 Group)

#### **Model Summary**

|       |                   |          | Adjusted R | Std. Error of the | Change Statistics |          |     |       |               |  |  |  |
|-------|-------------------|----------|------------|-------------------|-------------------|----------|-----|-------|---------------|--|--|--|
| Model | R                 | R Square | Square     | Estimate          | R Square Change   | F Change | df1 | df2   | Sig. F Change |  |  |  |
| 1     | .774 <sup>a</sup> | .599     | .599       | 1143.89343        | .599              | 2107.263 | 21  | 29569 | .000          |  |  |  |

#### **ANOVA**

| N | Model        | Sum of Squares  | df    | Mean Square    | F        | Sig.              |
|---|--------------|-----------------|-------|----------------|----------|-------------------|
| 1 | 1 Regression | 57904075894.393 | 21    | 2757336947.352 | 2107.263 | .000 <sup>b</sup> |
|   | Residual     | 38690805180.637 | 29569 | 1308492.177    |          |                   |
|   | Total        | 96594881075.030 | 29590 |                |          |                   |

|                               | Unstand<br>Coeffi |            | Standardized<br>Coefficients |         |      | Correlations   |         |      | Collinearity<br>Statistics |       |
|-------------------------------|-------------------|------------|------------------------------|---------|------|----------------|---------|------|----------------------------|-------|
| Model                         | В                 | Std. Error | Beta                         | t       | Sig. | Zero-<br>order | Partial | Part | Tolerance                  | VIF   |
| 1 (Constant)                  | 4049.147          | 34.078     |                              | 118.819 | .000 |                |         |      |                            |       |
| LENGTH OF SERVICE APPOINTMENT | 4.052             | 1.627      | .013                         | 2.491   | .013 | .168           | .014    | .009 | .528                       | 1.894 |

| LENGTH OF SERVICE WITH                |           |        |      | -            |      |      | ·    |           |      |       |
|---------------------------------------|-----------|--------|------|--------------|------|------|------|-----------|------|-------|
| STATE                                 | 34.287    | 1.084  | .166 | 31.625       | .000 | .351 | .181 | .116      | .493 | 2.027 |
| EMPLOYEE AGE                          | 19.074    | .713   | .117 | 26.743       | .000 | .274 | .154 | .098      | .704 | 1.421 |
| SEX                                   | -380.341  | 15.221 | 105  | -24.987      | .000 | 170  | 144  | .092      | .772 | 1.295 |
| Minority v. non-minority              | -92.114   | 18.685 | 018  | -4.930       | .000 | 089  | 029  | .018      | .964 | 1.038 |
| Agency Dummy 1 - Distributive         | 301.835   | 22.338 | .069 | 13.512       | .000 | .022 | .078 | .050      | .527 | 1.899 |
| Agency Dummy 2 -<br>Financial/General | 642.033   | 38.691 | .073 | 16.594       | .000 | .092 | .096 | .061      | .708 | 1.412 |
| Agency Dummy 3 - Regulatory           | 580.497   | 19.864 | .152 | 29.224       | .000 | .101 | .168 | .108      | .504 | 1.985 |
| Agency Size Dummy - Small             | -266.646  | 40.377 | 027  | -6.604       | .000 | .096 | 038  | .024      | .838 | 1.193 |
| Agency Size Dummy - Medium            | -376.809  | 18.385 | 091  | -20.495      | .000 | .064 | 118  | .075      | .684 | 1.462 |
| Service Type Dummy 1 - Exec           | 3259.632  | 53.734 | .264 | 60.662       | .000 | .353 | .333 | .223      | .714 | 1.401 |
| Service Type Dummy 2 - Mgmt           | 749.126   | 27.926 | .137 | 26.826       | .000 | .340 | .154 | .099      | .521 | 1.919 |
| Service Type 3 - Non Union            | 569.048   | 44.346 | .050 | 12.832       | .000 | .068 | .074 | .047      | .892 | 1.121 |
| EEO1                                  | 585.504   | 34.941 | .089 | 16.757       | .000 | .438 | .097 | .062      | .479 | 2.089 |
| EEO3                                  | -1344.072 | 31.349 | 171  | -42.874      | .000 | 084  | 242  | -<br>.158 | .847 | 1.181 |
| EEO4                                  | -1256.948 | 26.839 | 217  | -46.833      | .000 | 045  | 263  | -<br>.172 | .630 | 1.588 |
| EEO5                                  | -1683.545 | 24.903 | 279  | -67.604      | .000 | 277  | 366  | .249      | .796 | 1.257 |
| EEO6                                  | -2105.376 | 20.777 | 414  | -<br>101.332 | .000 | 365  | 508  | .373      | .812 | 1.232 |

| EEO7 | -1612.887 | 37.134  | 181  | -43.434 | .000 | 074  | 245  | -<br>.160 | .777 | 1.288 |
|------|-----------|---------|------|---------|------|------|------|-----------|------|-------|
| EEO8 | -1929.510 | 40.359  | 182  | -47.809 | .000 | 119  | 268  | -<br>.176 | .933 | 1.072 |
| EEO9 | 2150.888  | 198.984 | .041 | 10.809  | .000 | .074 | .063 | .040      | .945 | 1.058 |