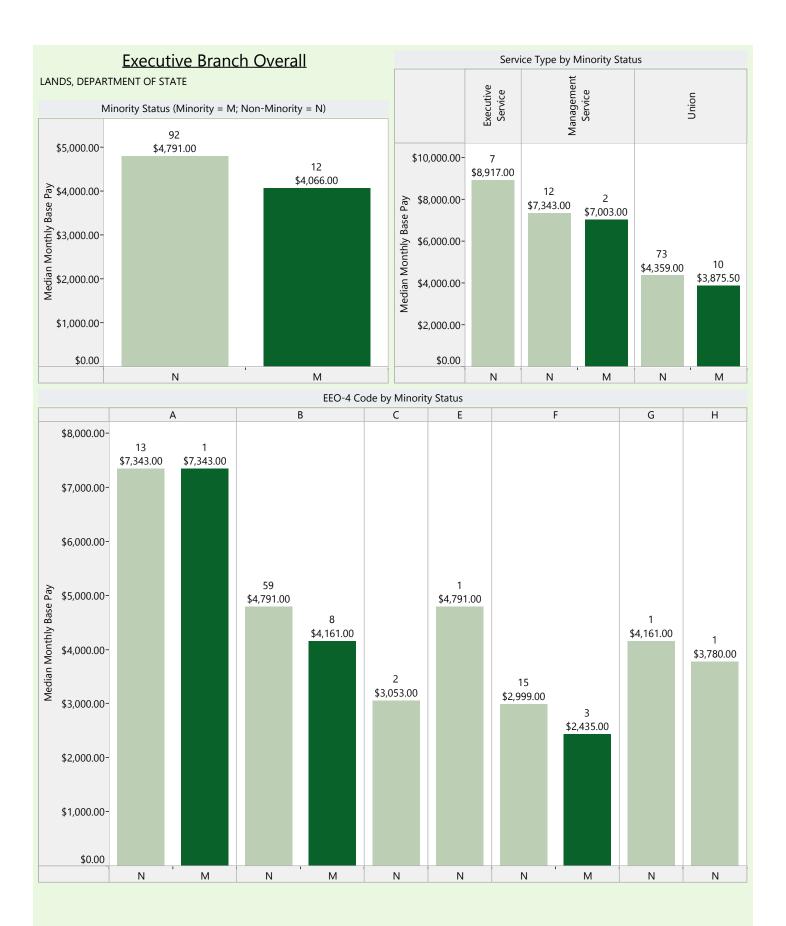

#### **Executive Branch Overall**

#### Model Equation

Base Pay = constant + b1(gender) + b2(minority status) + b3(age) + b4(length of employment at the State) + b5(length of employment in current position) + b6(agency type) + b7(service type) + b8(size of agency) + b9(EEO-4 Group)