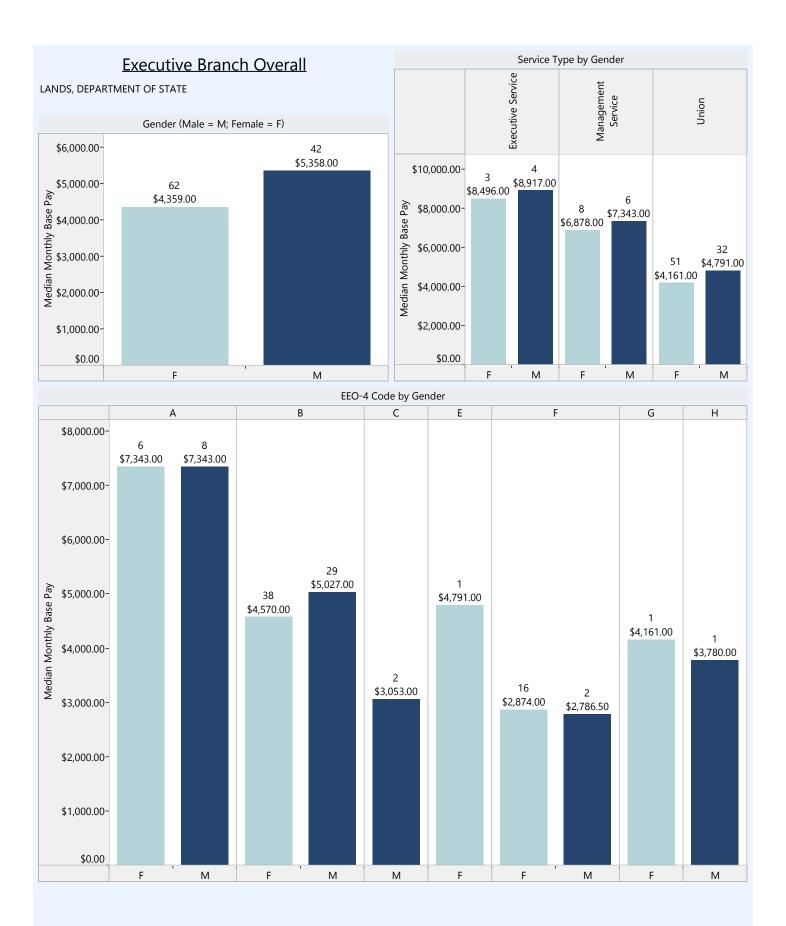

#### **Executive Branch Overall**

#### Model Equation

Base Pay = constant + b1(gender) + b2(minority status) + b3(age) + b4(length of employment at the State) + b5(length of employment in current position) + b6(agency type) + b7(service type) + b8(size of agency) + b9(EEO-4 Group)