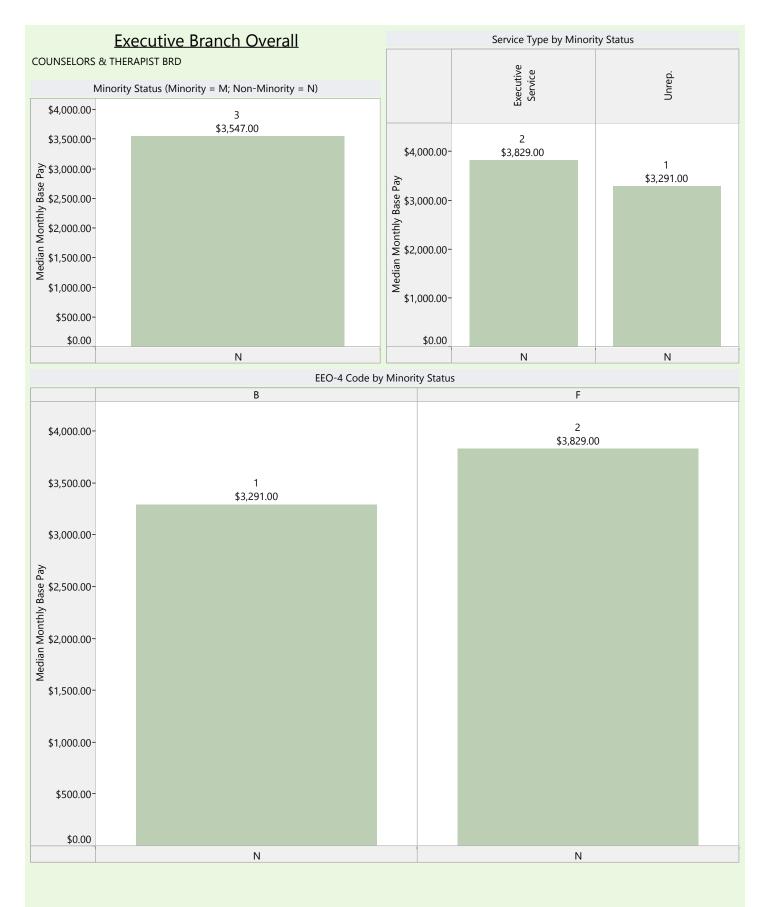

#### **Executive Branch Overall**

#### Model Equation

Base Pay = constant + b1(gender) + b2(minority status) + b3(age) + b4(length of employment at the State) + b5(length of employment in current position) + b6(agency type) + b7(service type) + b8(size of agency) + b9(EEO-4 Group)

#### **Model Summary**

|       |                   |          | Adjusted R | Std. Error of the | Change Statistics |          |     |       |               |  |  |  |
|-------|-------------------|----------|------------|-------------------|-------------------|----------|-----|-------|---------------|--|--|--|
| Model | R                 | R Square | Square     | Estimate          | R Square Change   | F Change | df1 | df2   | Sig. F Change |  |  |  |
| 1     | .774 <sup>a</sup> | .599     | .599       | 1143.89343        | .599              | 2107.263 | 21  | 29569 | .000          |  |  |  |

|                               | Unstand<br>Coeffi |            | Standardized<br>Coefficients |         |      | Correlations   |         |      | Collinearity<br>Statistics |       |
|-------------------------------|-------------------|------------|------------------------------|---------|------|----------------|---------|------|----------------------------|-------|
| Model                         | В                 | Std. Error | Beta                         | t       | Sig. | Zero-<br>order | Partial | Part | Tolerance                  | VIF   |
| 1 (Constant)                  | 4049.147          | 34.078     |                              | 118.819 | .000 |                |         |      |                            |       |
| LENGTH OF SERVICE APPOINTMENT | 4.052             | 1.627      | .013                         | 2.491   | .013 | .168           | .014    | .009 | .528                       | 1.894 |

| LENGTH OF SERVICE WITH                |           |        |      | -            |      |      | ·    |           |      |       |
|---------------------------------------|-----------|--------|------|--------------|------|------|------|-----------|------|-------|
| STATE                                 | 34.287    | 1.084  | .166 | 31.625       | .000 | .351 | .181 | .116      | .493 | 2.027 |
| EMPLOYEE AGE                          | 19.074    | .713   | .117 | 26.743       | .000 | .274 | .154 | .098      | .704 | 1.421 |
| SEX                                   | -380.341  | 15.221 | 105  | -24.987      | .000 | 170  | 144  | .092      | .772 | 1.295 |
| Minority v. non-minority              | -92.114   | 18.685 | 018  | -4.930       | .000 | 089  | 029  | .018      | .964 | 1.038 |
| Agency Dummy 1 - Distributive         | 301.835   | 22.338 | .069 | 13.512       | .000 | .022 | .078 | .050      | .527 | 1.899 |
| Agency Dummy 2 -<br>Financial/General | 642.033   | 38.691 | .073 | 16.594       | .000 | .092 | .096 | .061      | .708 | 1.412 |
| Agency Dummy 3 - Regulatory           | 580.497   | 19.864 | .152 | 29.224       | .000 | .101 | .168 | .108      | .504 | 1.985 |
| Agency Size Dummy - Small             | -266.646  | 40.377 | 027  | -6.604       | .000 | .096 | 038  | .024      | .838 | 1.193 |
| Agency Size Dummy - Medium            | -376.809  | 18.385 | 091  | -20.495      | .000 | .064 | 118  | .075      | .684 | 1.462 |
| Service Type Dummy 1 - Exec           | 3259.632  | 53.734 | .264 | 60.662       | .000 | .353 | .333 | .223      | .714 | 1.401 |
| Service Type Dummy 2 - Mgmt           | 749.126   | 27.926 | .137 | 26.826       | .000 | .340 | .154 | .099      | .521 | 1.919 |
| Service Type 3 - Non Union            | 569.048   | 44.346 | .050 | 12.832       | .000 | .068 | .074 | .047      | .892 | 1.121 |
| EEO1                                  | 585.504   | 34.941 | .089 | 16.757       | .000 | .438 | .097 | .062      | .479 | 2.089 |
| EEO3                                  | -1344.072 | 31.349 | 171  | -42.874      | .000 | 084  | 242  | -<br>.158 | .847 | 1.181 |
| EEO4                                  | -1256.948 | 26.839 | 217  | -46.833      | .000 | 045  | 263  | -<br>.172 | .630 | 1.588 |
| EEO5                                  | -1683.545 | 24.903 | 279  | -67.604      | .000 | 277  | 366  | .249      | .796 | 1.257 |
| EEO6                                  | -2105.376 | 20.777 | 414  | -<br>101.332 | .000 | 365  | 508  | .373      | .812 | 1.232 |

| EEO7 | -1612.887 | 37.134  | 181  | -43.434 | .000 | 074  | 245  | -<br>.160 | .777 | 1.288 |
|------|-----------|---------|------|---------|------|------|------|-----------|------|-------|
| EEO8 | -1929.510 | 40.359  | 182  | -47.809 | .000 | 119  | 268  | -<br>.176 | .933 | 1.072 |
| EEO9 | 2150.888  | 198.984 | .041 | 10.809  | .000 | .074 | .063 | .040      | .945 | 1.058 |