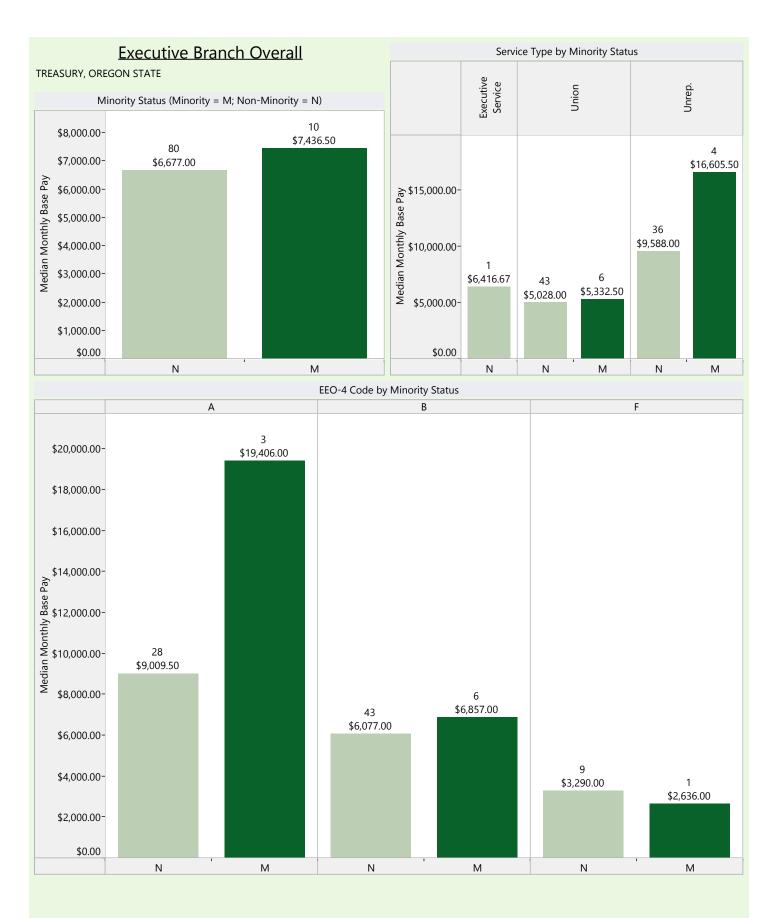

### Detailed Regression Analysis Results

This appendix provides more comprehensive regression results than are included in the report. The report includes the relevant results for difference in pay based on gender and minority status only. However, this appendix includes additional information for all variables in the regression equation.

The appendix includes results for the executive branch overall as well as the following sub-analyses:

**Agency Type** 

**Service Type** 

Generation

**EEO-4 Employee Categories** 

Part Time and Job Share Employees

Gender – Relative to male (shows the difference of female employees from male employees). If the value is negative, females are making less. If the difference is positive, females are making more.

Minority Status – Relative to non-minorities (shows the difference of minority employees). If the value is negative, minority employees are making less. If the difference is positive, minority employees are making more.