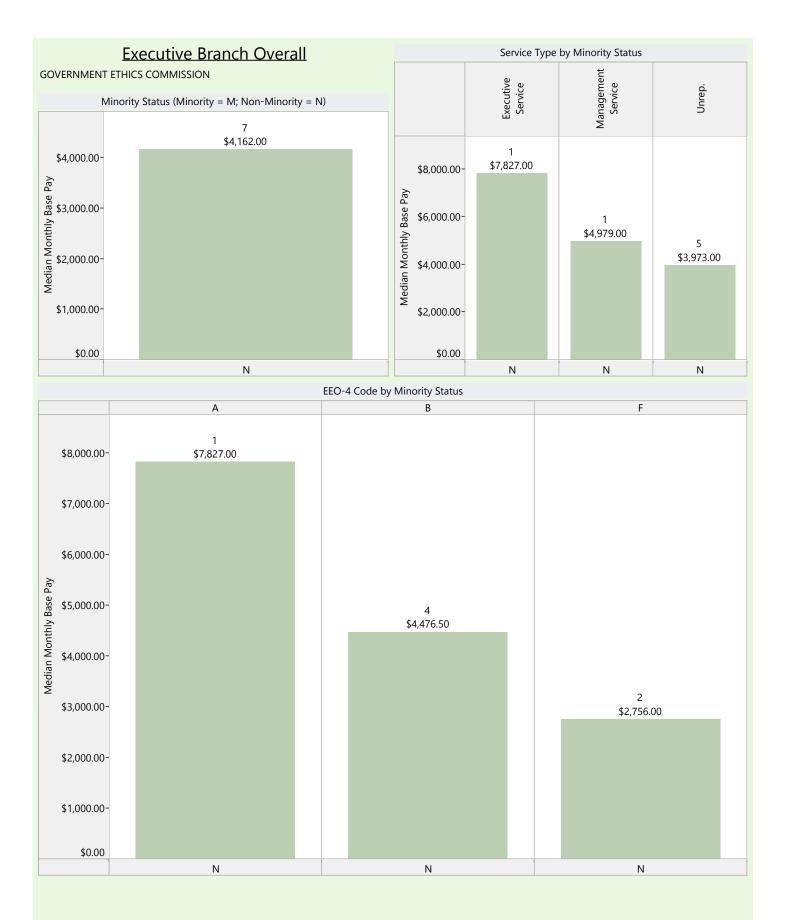

#### **Executive Branch Overall**

#### Model Equation

Base Pay = constant + b1(gender) + b2(minority status) + b3(age) + b4(length of employment at the State) + b5(length of employment in current position) + b6(agency type) + b7(service type) + b8(size of agency) + b9(EEO-4 Group)

#### **Model Summary**

|       |                   |          | Adjusted R | Std. Error of the | Change Statistics |          |     |       |               |  |  |  |
|-------|-------------------|----------|------------|-------------------|-------------------|----------|-----|-------|---------------|--|--|--|
| Model | R                 | R Square | Square     | Estimate          | R Square Change   | F Change | df1 | df2   | Sig. F Change |  |  |  |
| 1     | .774 <sup>a</sup> | .599     | .599       | 1143.89343        | .599              | 2107.263 | 21  | 29569 | .000          |  |  |  |

#### **ANOVA**

| N | Model        | Sum of Squares  | df    | Mean Square    | F        | Sig.              |
|---|--------------|-----------------|-------|----------------|----------|-------------------|
| 1 | 1 Regression | 57904075894.393 | 21    | 2757336947.352 | 2107.263 | .000 <sup>b</sup> |
|   | Residual     | 38690805180.637 | 29569 | 1308492.177    |          |                   |
|   | Total        | 96594881075.030 | 29590 |                |          |                   |

|                               | Unstand<br>Coeffi |            | Standardized<br>Coefficients |         |      | Correlations   |         |      | Collinearity<br>Statistics |       |
|-------------------------------|-------------------|------------|------------------------------|---------|------|----------------|---------|------|----------------------------|-------|
| Model                         | В                 | Std. Error | Beta                         | t       | Sig. | Zero-<br>order | Partial | Part | Tolerance                  | VIF   |
| 1 (Constant)                  | 4049.147          | 34.078     |                              | 118.819 | .000 |                |         |      |                            |       |
| LENGTH OF SERVICE APPOINTMENT | 4.052             | 1.627      | .013                         | 2.491   | .013 | .168           | .014    | .009 | .528                       | 1.894 |

| LENGTH OF SERVICE WITH                |           |        |      | -            |      |      | ·    |           |      |       |
|---------------------------------------|-----------|--------|------|--------------|------|------|------|-----------|------|-------|
| STATE                                 | 34.287    | 1.084  | .166 | 31.625       | .000 | .351 | .181 | .116      | .493 | 2.027 |
| EMPLOYEE AGE                          | 19.074    | .713   | .117 | 26.743       | .000 | .274 | .154 | .098      | .704 | 1.421 |
| SEX                                   | -380.341  | 15.221 | 105  | -24.987      | .000 | 170  | 144  | .092      | .772 | 1.295 |
| Minority v. non-minority              | -92.114   | 18.685 | 018  | -4.930       | .000 | 089  | 029  | .018      | .964 | 1.038 |
| Agency Dummy 1 - Distributive         | 301.835   | 22.338 | .069 | 13.512       | .000 | .022 | .078 | .050      | .527 | 1.899 |
| Agency Dummy 2 -<br>Financial/General | 642.033   | 38.691 | .073 | 16.594       | .000 | .092 | .096 | .061      | .708 | 1.412 |
| Agency Dummy 3 - Regulatory           | 580.497   | 19.864 | .152 | 29.224       | .000 | .101 | .168 | .108      | .504 | 1.985 |
| Agency Size Dummy - Small             | -266.646  | 40.377 | 027  | -6.604       | .000 | .096 | 038  | .024      | .838 | 1.193 |
| Agency Size Dummy - Medium            | -376.809  | 18.385 | 091  | -20.495      | .000 | .064 | 118  | .075      | .684 | 1.462 |
| Service Type Dummy 1 - Exec           | 3259.632  | 53.734 | .264 | 60.662       | .000 | .353 | .333 | .223      | .714 | 1.401 |
| Service Type Dummy 2 - Mgmt           | 749.126   | 27.926 | .137 | 26.826       | .000 | .340 | .154 | .099      | .521 | 1.919 |
| Service Type 3 - Non Union            | 569.048   | 44.346 | .050 | 12.832       | .000 | .068 | .074 | .047      | .892 | 1.121 |
| EEO1                                  | 585.504   | 34.941 | .089 | 16.757       | .000 | .438 | .097 | .062      | .479 | 2.089 |
| EEO3                                  | -1344.072 | 31.349 | 171  | -42.874      | .000 | 084  | 242  | -<br>.158 | .847 | 1.181 |
| EEO4                                  | -1256.948 | 26.839 | 217  | -46.833      | .000 | 045  | 263  | -<br>.172 | .630 | 1.588 |
| EEO5                                  | -1683.545 | 24.903 | 279  | -67.604      | .000 | 277  | 366  | .249      | .796 | 1.257 |
| EEO6                                  | -2105.376 | 20.777 | 414  | -<br>101.332 | .000 | 365  | 508  | .373      | .812 | 1.232 |

| EEO7 | -1612.887 | 37.134  | 181  | -43.434 | .000 | 074  | 245  | -<br>.160 | .777 | 1.288 |
|------|-----------|---------|------|---------|------|------|------|-----------|------|-------|
| EEO8 | -1929.510 | 40.359  | 182  | -47.809 | .000 | 119  | 268  | -<br>.176 | .933 | 1.072 |
| EEO9 | 2150.888  | 198.984 | .041 | 10.809  | .000 | .074 | .063 | .040      | .945 | 1.058 |