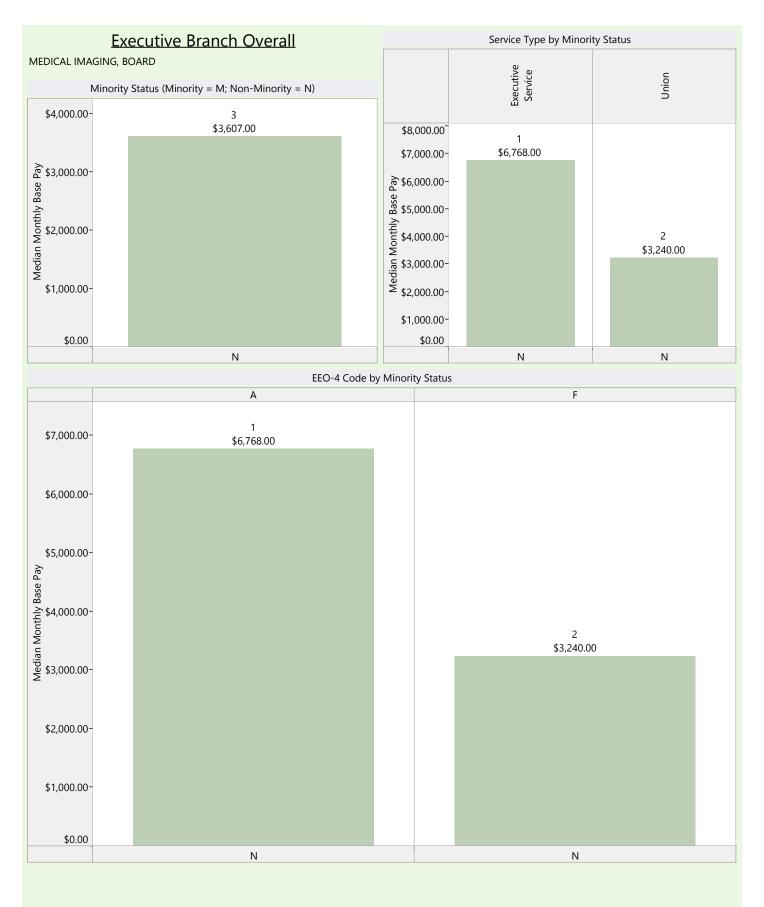

#### **Executive Branch Overall**

#### Model Equation

Base Pay = constant + b1(gender) + b2(minority status) + b3(age) + b4(length of employment at the State) + b5(length of employment in current position) + b6(agency type) + b7(service type) + b8(size of agency) + b9(EEO-4 Group)