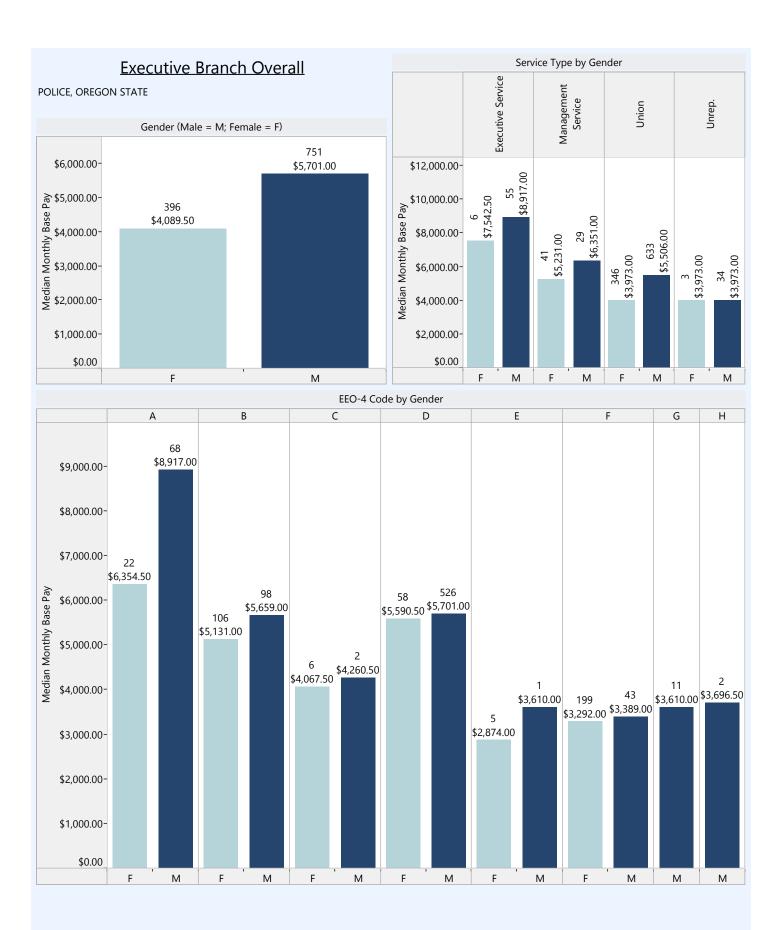

#### **Executive Branch Overall**

#### Model Equation

Base Pay = constant + b1(gender) + b2(minority status) + b3(age) + b4(length of employment at the State) + b5(length of employment in current position) + b6(agency type) + b7(service type) + b8(size of agency) + b9(EEO-4 Group)