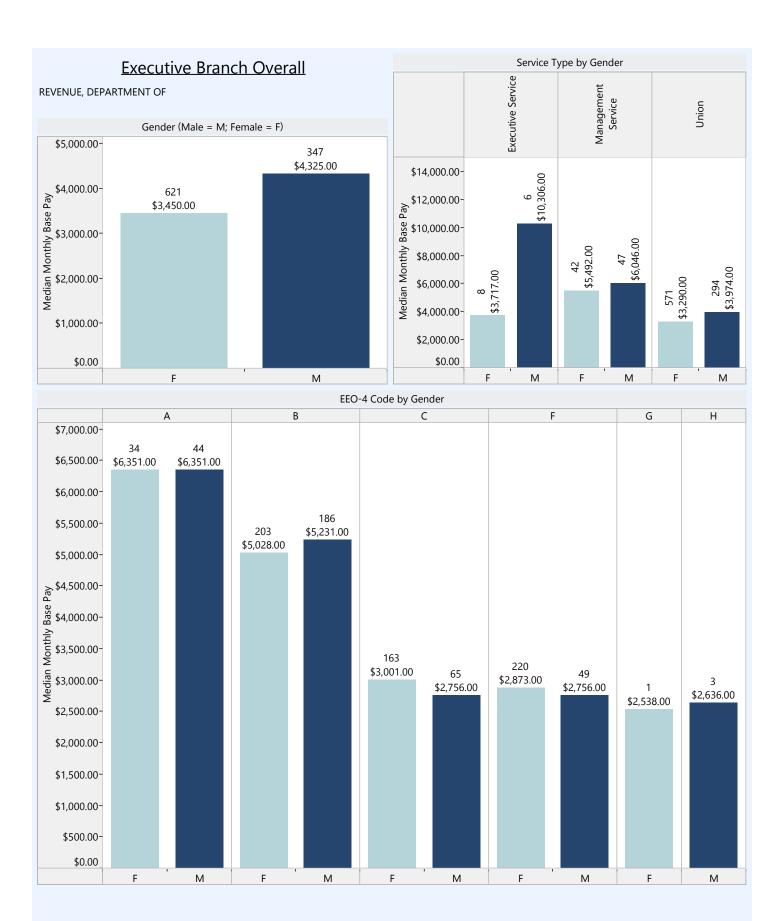

Unstandardized Coefficient (B) – The change in the specific variable (note: cannot compare across variables because each variable has its own units of measure – to compare across please see the standardized coefficient). As you go up one unit (e.g., up one year in age, up from male (coded as 0) to female (coded as 1)), the difference in that particular variable. So, for

example, in the table below as we move from male (0) to female (1) we see a change of -100; meaning females' predicted monthly base pay is \$100 less than that of males. Or, alternatively, as we go up one year in age, the difference is 20; meaning that for every year of age the employee has we expect their monthly base pay to increase by \$20.

Gender – Relative to male (shows the difference of female employees from male employees). If the value is negative, females are making less. If the difference is positive, females are making more.

Minority Status – Relative to non-minorities (shows the difference of minority employees). If the value is negative, minority employees are making less. If the difference is positive, minority employees are making more.