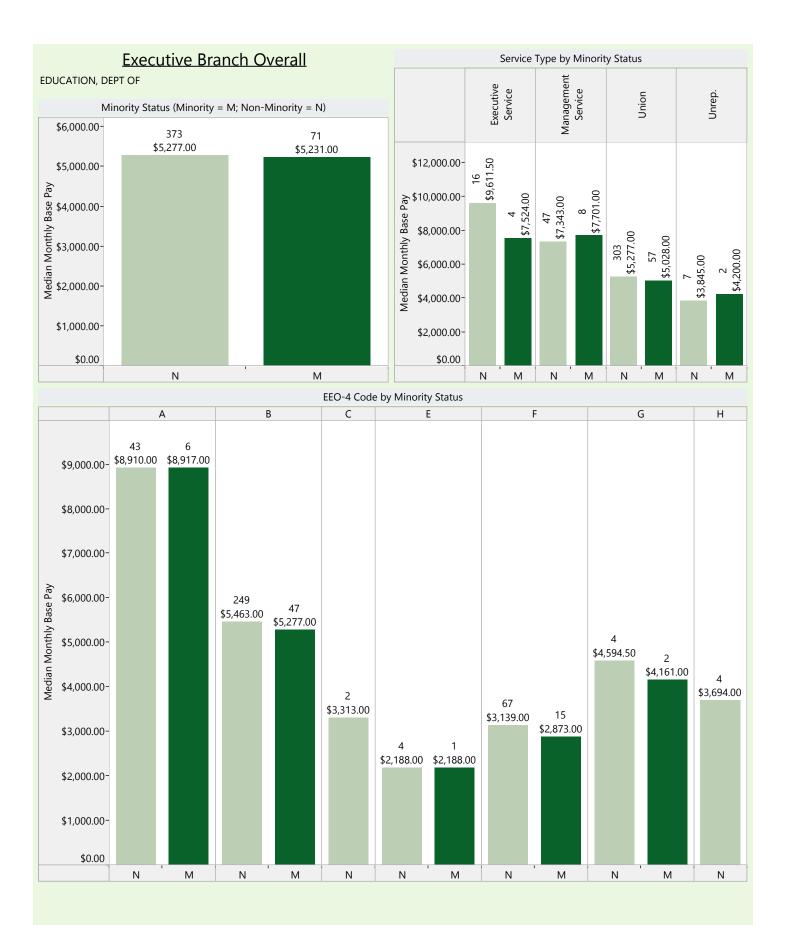

#### **Executive Branch Overall**

#### Model Equation

Base Pay = constant + b1(gender) + b2(minority status) + b3(age) + b4(length of employment at the State) + b5(length of employment in current position) + b6(agency type) + b7(service type) + b8(size of agency) + b9(EEO-4 Group)

#### **Model Summary**

|       |                   |          | Adjusted R | Std. Error of the | Change Statistics |          |     |       |               |  |  |  |
|-------|-------------------|----------|------------|-------------------|-------------------|----------|-----|-------|---------------|--|--|--|
| Model | R                 | R Square | Square     | Estimate          | R Square Change   | F Change | df1 | df2   | Sig. F Change |  |  |  |
| 1     | .774 <sup>a</sup> | .599     | .599       | 1143.89343        | .599              | 2107.263 | 21  | 29569 | .000          |  |  |  |

#### **ANOVA**

| N | Model        | Sum of Squares  | df    | Mean Square    | F        | Sig.              |
|---|--------------|-----------------|-------|----------------|----------|-------------------|
| 1 | 1 Regression | 57904075894.393 | 21    | 2757336947.352 | 2107.263 | .000 <sup>b</sup> |
|   | Residual     | 38690805180.637 | 29569 | 1308492.177    |          |                   |
|   | Total        | 96594881075.030 | 29590 |                |          |                   |

|                               | Unstand<br>Coeffi |            | Standardized<br>Coefficients |         |      | Correlations   |         |      | Collinearity<br>Statistics |       |
|-------------------------------|-------------------|------------|------------------------------|---------|------|----------------|---------|------|----------------------------|-------|
| Model                         | В                 | Std. Error | Beta                         | t       | Sig. | Zero-<br>order | Partial | Part | Tolerance                  | VIF   |
| 1 (Constant)                  | 4049.147          | 34.078     |                              | 118.819 | .000 |                |         |      |                            |       |
| LENGTH OF SERVICE APPOINTMENT | 4.052             | 1.627      | .013                         | 2.491   | .013 | .168           | .014    | .009 | .528                       | 1.894 |

| LENGTH OF SERVICE WITH                |           |        |      | -            |      |      | ·    |           |      |       |
|---------------------------------------|-----------|--------|------|--------------|------|------|------|-----------|------|-------|
| STATE                                 | 34.287    | 1.084  | .166 | 31.625       | .000 | .351 | .181 | .116      | .493 | 2.027 |
| EMPLOYEE AGE                          | 19.074    | .713   | .117 | 26.743       | .000 | .274 | .154 | .098      | .704 | 1.421 |
| SEX                                   | -380.341  | 15.221 | 105  | -24.987      | .000 | 170  | 144  | .092      | .772 | 1.295 |
| Minority v. non-minority              | -92.114   | 18.685 | 018  | -4.930       | .000 | 089  | 029  | .018      | .964 | 1.038 |
| Agency Dummy 1 - Distributive         | 301.835   | 22.338 | .069 | 13.512       | .000 | .022 | .078 | .050      | .527 | 1.899 |
| Agency Dummy 2 -<br>Financial/General | 642.033   | 38.691 | .073 | 16.594       | .000 | .092 | .096 | .061      | .708 | 1.412 |
| Agency Dummy 3 - Regulatory           | 580.497   | 19.864 | .152 | 29.224       | .000 | .101 | .168 | .108      | .504 | 1.985 |
| Agency Size Dummy - Small             | -266.646  | 40.377 | 027  | -6.604       | .000 | .096 | 038  | .024      | .838 | 1.193 |
| Agency Size Dummy - Medium            | -376.809  | 18.385 | 091  | -20.495      | .000 | .064 | 118  | .075      | .684 | 1.462 |
| Service Type Dummy 1 - Exec           | 3259.632  | 53.734 | .264 | 60.662       | .000 | .353 | .333 | .223      | .714 | 1.401 |
| Service Type Dummy 2 - Mgmt           | 749.126   | 27.926 | .137 | 26.826       | .000 | .340 | .154 | .099      | .521 | 1.919 |
| Service Type 3 - Non Union            | 569.048   | 44.346 | .050 | 12.832       | .000 | .068 | .074 | .047      | .892 | 1.121 |
| EEO1                                  | 585.504   | 34.941 | .089 | 16.757       | .000 | .438 | .097 | .062      | .479 | 2.089 |
| EEO3                                  | -1344.072 | 31.349 | 171  | -42.874      | .000 | 084  | 242  | -<br>.158 | .847 | 1.181 |
| EEO4                                  | -1256.948 | 26.839 | 217  | -46.833      | .000 | 045  | 263  | -<br>.172 | .630 | 1.588 |
| EEO5                                  | -1683.545 | 24.903 | 279  | -67.604      | .000 | 277  | 366  | .249      | .796 | 1.257 |
| EEO6                                  | -2105.376 | 20.777 | 414  | -<br>101.332 | .000 | 365  | 508  | .373      | .812 | 1.232 |

| EEO7 | -1612.887 | 37.134  | 181  | -43.434 | .000 | 074  | 245  | -<br>.160 | .777 | 1.288 |
|------|-----------|---------|------|---------|------|------|------|-----------|------|-------|
| EEO8 | -1929.510 | 40.359  | 182  | -47.809 | .000 | 119  | 268  | -<br>.176 | .933 | 1.072 |
| EEO9 | 2150.888  | 198.984 | .041 | 10.809  | .000 | .074 | .063 | .040      | .945 | 1.058 |