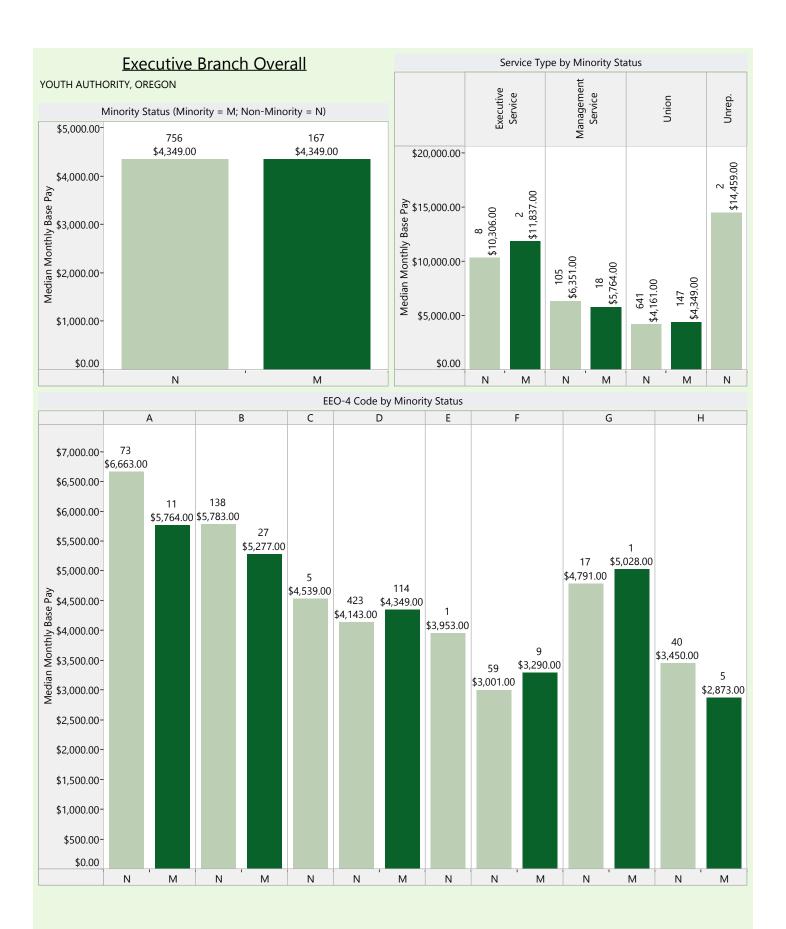

Medium























Agency Type: Financial Administration & General Control Agency Size: Medium



Agency Type: Financial Administration & General Control Agency Size: Medium







Agency Type: Redistributive Agency Size: Small



Agency Type: Redistributive Agency Size: Small











Agency Type: Distributive Agency Size: Large



Agency Type: Distributive Agency Size: Large



Agency Type: Financial Administration & General Control Agency Size: Small



Agency Type: Financial Administration & General Control Agency Size: Small



Agency Type: Redistributive Agency Size: Small



Agency Type: Redistributive Agency Size: Small







Agency Type: Regulatory Agency Size: Medium



Agency Type: Regulatory Agency Size: Medium







Agency Type: Regulatory Agency Size: Medium



Agency Type: Regulatory Agency Size: Medium

## **APPENDIX F**

### Employee Service Types by Gender and Minority Status

This appendix provides a list of service types broken down by EEO-4 employee category, gender, minority status, and gender/minority status combined.

Additionally, the numbers of employees in each group are included.

Service Type with EEO-4 Code: Median Monthly Base Pay

| Service Type             | EEO-4 Co | Median Monthly Base Pay | Number of Employees |
|--------------------------|----------|-------------------------|---------------------|
|                          | Α        | \$8,917.00              | 499                 |
|                          | В        | \$6,998.00              | 91                  |
| <b>Executive Service</b> | С        | \$6,416.67