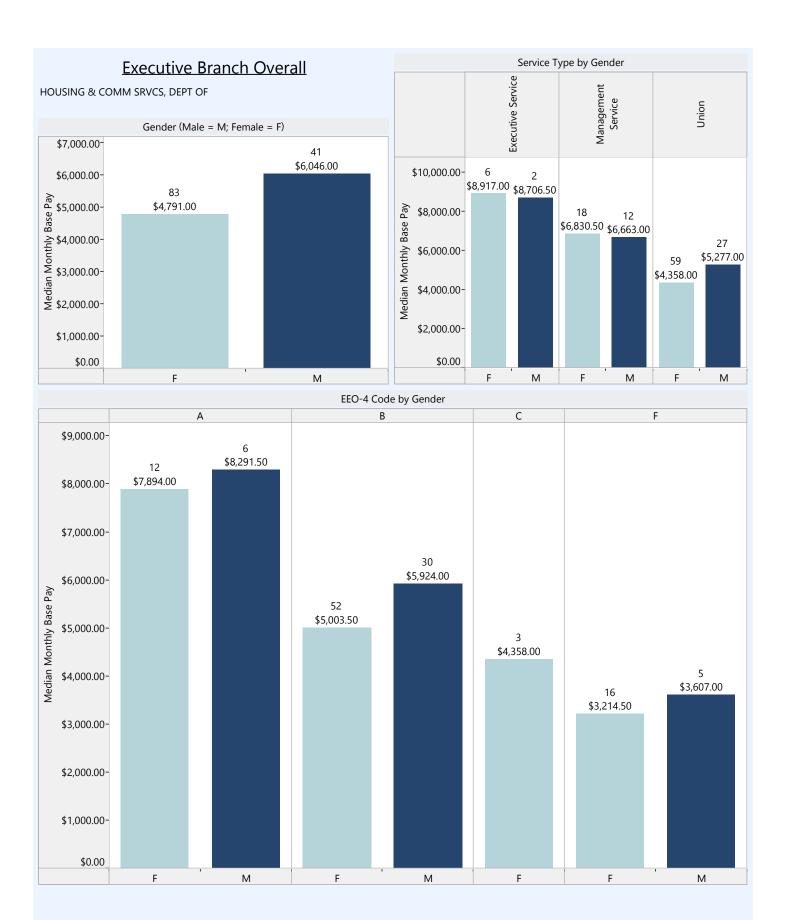

#### **Executive Branch Overall**

#### Model Equation

Base Pay = constant + b1(gender) + b2(minority status) + b3(age) + b4(length of employment at the State) + b5(length of employment in current position) + b6(agency type) + b7(service type) + b8(size of agency) + b9(EEO-4 Group)

#### **Model Summary**

|       |                   |          | Adjusted R | Std. Error of the | Change Statistics |          |     |       |               |  |  |  |
|-------|-------------------|----------|------------|-------------------|-------------------|----------|-----|-------|---------------|--|--|--|
| Model | R                 | R Square | Square     | Estimate          | R Square Change   | F Change | df1 | df2   | Sig. F Change |  |  |  |
| 1     | .774 <sup>a</sup> | .599     | .599       | 1143.89343        | .599              | 2107.263 | 21  | 29569 | .000          |  |  |  |

#### **ANOVA**

| N | Model        | Sum of Squares  | df    | Mean Square    | F        | Sig.              |
|---|--------------|-----------------|-------|----------------|----------|-------------------|
| 1 | 1 Regression | 57904075894.393 | 21    | 2757336947.352 | 2107.263 | .000 <sup>b</sup> |
|   | Residual     | 38690805180.637 | 29569 | 1308492.177    |          |                   |
|   | Total        | 96594881075.030 | 29590 |                |          |                   |

|                               | Unstand<br>Coeffi |            | Standardized<br>Coefficients |         |      | Correlations   |         |      | Collinearity<br>Statistics |       |
|-------------------------------|-------------------|------------|------------------------------|---------|------|----------------|---------|------|----------------------------|-------|
| Model                         | В                 | Std. Error | Beta                         | t       | Sig. | Zero-<br>order | Partial | Part | Tolerance                  | VIF   |
| 1 (Constant)                  | 4049.147          | 34.078     |                              | 118.819 | .000 |                |         |      |                            |       |
| LENGTH OF SERVICE APPOINTMENT | 4.052             | 1.627      | .013                         | 2.491   | .013 | .168           | .014    | .009 | .528                       | 1.894 |

| LENGTH OF SERVICE WITH                |           |        |      | -            |      |      | ·    |           |      |       |
|---------------------------------------|-----------|--------|------|--------------|------|------|------|-----------|------|-------|
| STATE                                 | 34.287    | 1.084  | .166 | 31.625       | .000 | .351 | .181 | .116      | .493 | 2.027 |
| EMPLOYEE AGE                          | 19.074    | .713   | .117 | 26.743       | .000 | .274 | .154 | .098      | .704 | 1.421 |
| SEX                                   | -380.341  | 15.221 | 105  | -24.987      | .000 | 170  | 144  | .092      | .772 | 1.295 |
| Minority v. non-minority              | -92.114   | 18.685 | 018  | -4.930       | .000 | 089  | 029  | .018      | .964 | 1.038 |
| Agency Dummy 1 - Distributive         | 301.835   | 22.338 | .069 | 13.512       | .000 | .022 | .078 | .050      | .527 | 1.899 |
| Agency Dummy 2 -<br>Financial/General | 642.033   | 38.691 | .073 | 16.594       | .000 | .092 | .096 | .061      | .708 | 1.412 |
| Agency Dummy 3 - Regulatory           | 580.497   | 19.864 | .152 | 29.224       | .000 | .101 | .168 | .108      | .504 | 1.985 |
| Agency Size Dummy - Small             | -266.646  | 40.377 | 027  | -6.604       | .000 | .096 | 038  | .024      | .838 | 1.193 |
| Agency Size Dummy - Medium            | -376.809  | 18.385 | 091  | -20.495      | .000 | .064 | 118  | .075      | .684 | 1.462 |
| Service Type Dummy 1 - Exec           | 3259.632  | 53.734 | .264 | 60.662       | .000 | .353 | .333 | .223      | .714 | 1.401 |
| Service Type Dummy 2 - Mgmt           | 749.126   | 27.926 | .137 | 26.826       | .000 | .340 | .154 | .099      | .521 | 1.919 |
| Service Type 3 - Non Union            | 569.048   | 44.346 | .050 | 12.832       | .000 | .068 | .074 | .047      | .892 | 1.121 |
| EEO1                                  | 585.504   | 34.941 | .089 | 16.757       | .000 | .438 | .097 | .062      | .479 | 2.089 |
| EEO3                                  | -1344.072 | 31.349 | 171  | -42.874      | .000 | 084  | 242  | -<br>.158 | .847 | 1.181 |
| EEO4                                  | -1256.948 | 26.839 | 217  | -46.833      | .000 | 045  | 263  | -<br>.172 | .630 | 1.588 |
| EEO5                                  | -1683.545 | 24.903 | 279  | -67.604      | .000 | 277  | 366  | .249      | .796 | 1.257 |
| EEO6                                  | -2105.376 | 20.777 | 414  | -<br>101.332 | .000 | 365  | 508  | .373      | .812 | 1.232 |

| EEO7 | -1612.887 | 37.134  | 181  | -43.434 | .000 | 074  | 245  | -<br>.160 | .777 | 1.288 |
|------|-----------|---------|------|---------|------|------|------|-----------|------|-------|
| EEO8 | -1929.510 | 40.359  | 182  | -47.809 | .000 | 119  | 268  | -<br>.176 | .933 | 1.072 |
| EEO9 | 2150.888  | 198.984 | .041 | 10.809  | .000 | .074 | .063 | .040      | .945 | 1.058 |