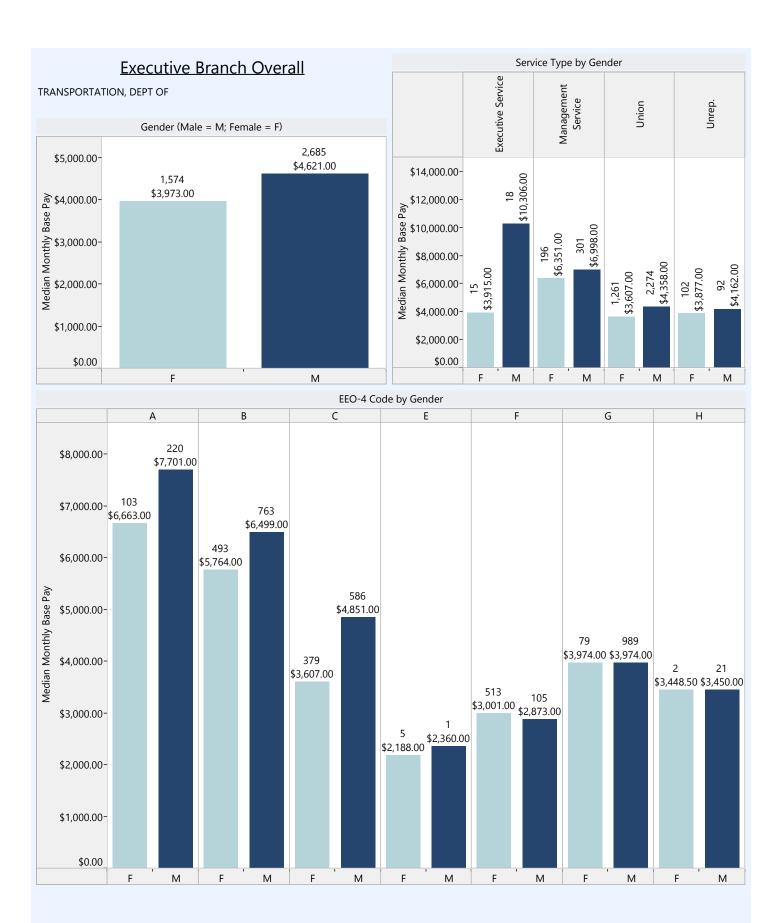

#### **Executive Branch Overall**

#### Model Equation

Base Pay = constant + b1(gender) + b2(minority status) + b3(age) + b4(length of employment at the State) + b5(length of employment in current position) + b6(agency type) + b7(service type) + b8(size of agency) + b9(EEO-4 Group)