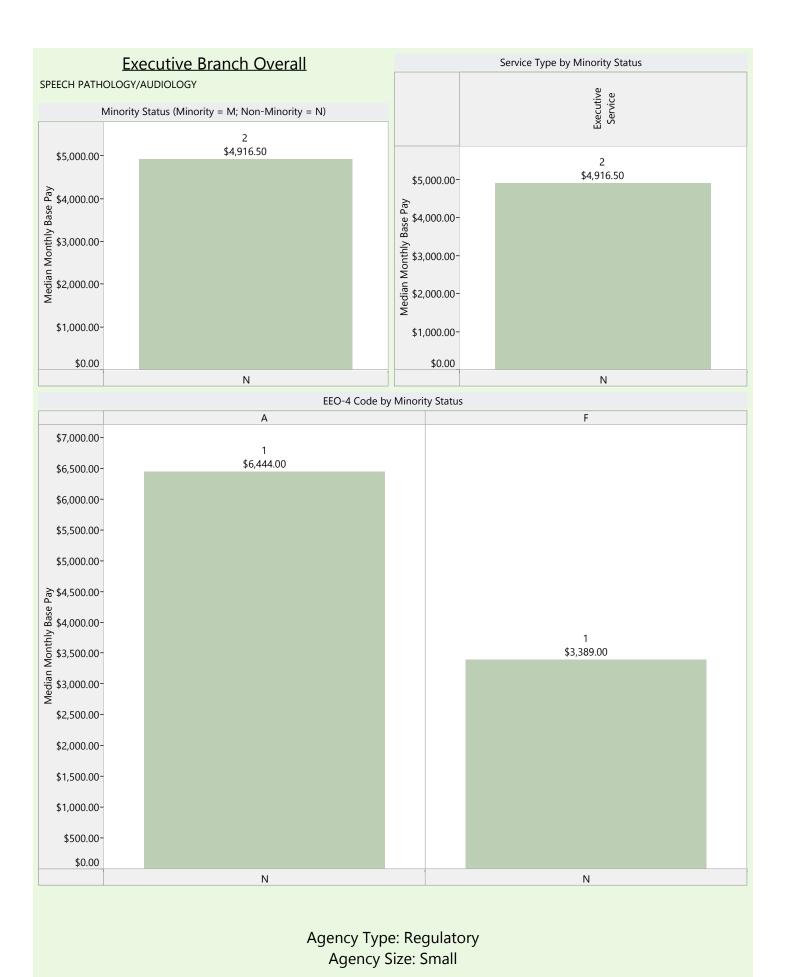

#### **Executive Branch Overall**

#### Model Equation

Base Pay = constant + b1(gender) + b2(minority status) + b3(age) + b4(length of employment at the State) + b5(length of employment in current position) + b6(agency type) + b7(service type) + b8(size of agency) + b9(EEO-4 Group)