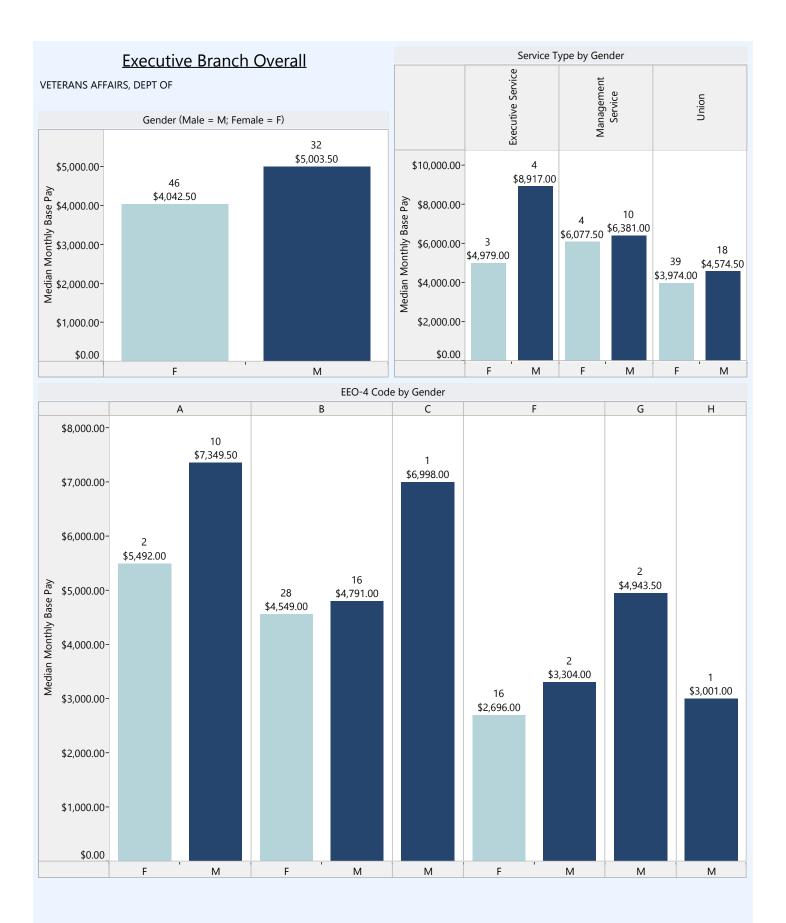

### Detailed Regression Analysis Results

This appendix provides more comprehensive regression results than are included in the report. The report includes the relevant results for difference in pay based on gender and minority status only. However, this appendix includes additional information for all variables in the regression equation.

The appendix includes results for the executive branch overall as well as the following sub-analyses:

**Agency Type** 

**Service Type** 

Generation

**EEO-4 Employee Categories** 

Part Time and Job Share Employees

Gender – Relative to male (shows the difference of female employees from male employees). If the value is negative, females are making less. If the difference is positive, females are making more.

Minority Status – Relative to non-minorities (shows the difference of minority employees). If the value is negative, minority employees are making less. If the difference is positive, minority employees are making more.