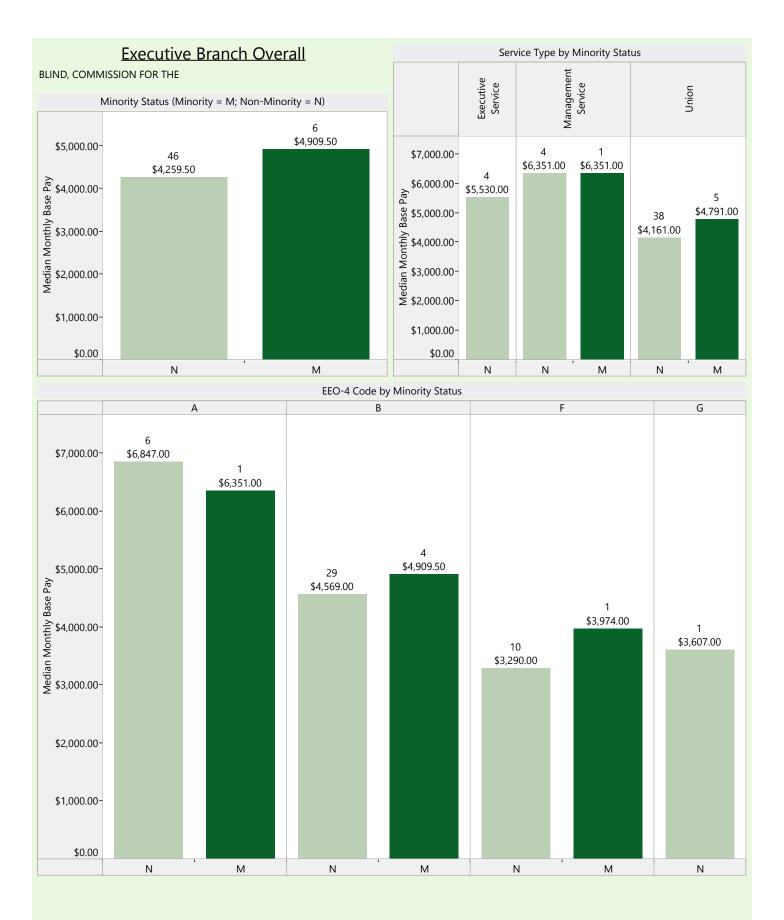

#### **Executive Branch Overall**

#### Model Equation

Base Pay = constant + b1(gender) + b2(minority status) + b3(age) + b4(length of employment at the State) + b5(length of employment in current position) + b6(agency type) + b7(service type) + b8(size of agency) + b9(EEO-4 Group)