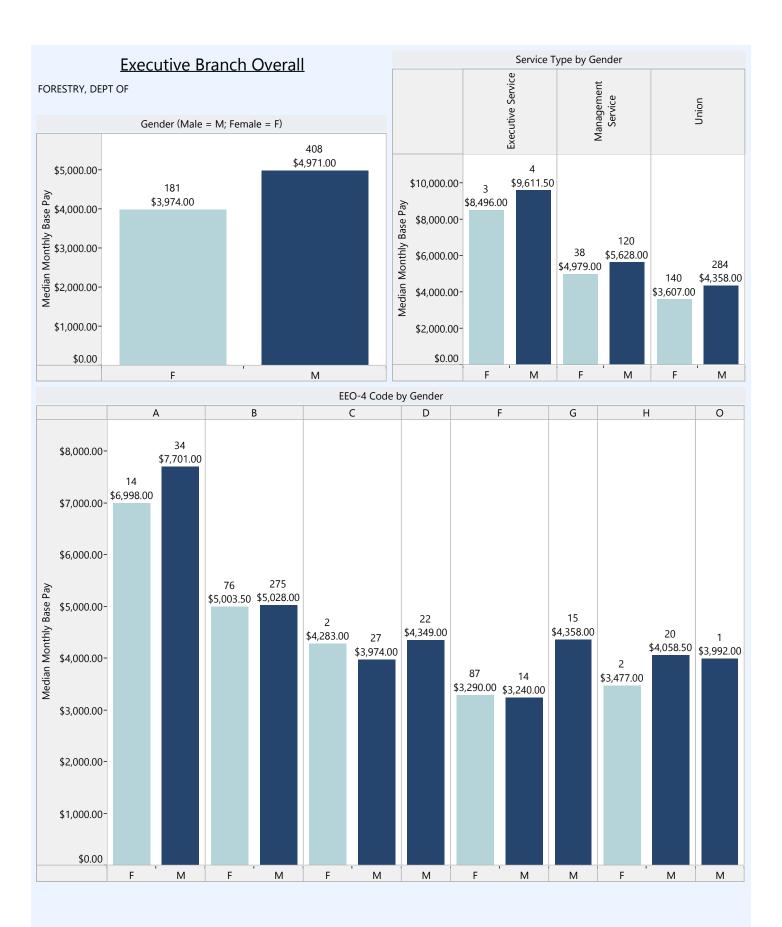

#### **Executive Branch Overall**

#### Model Equation

Base Pay = constant + b1(gender) + b2(minority status) + b3(age) + b4(length of employment at the State) + b5(length of employment in current position) + b6(agency type) + b7(service type) + b8(size of agency) + b9(EEO-4 Group)