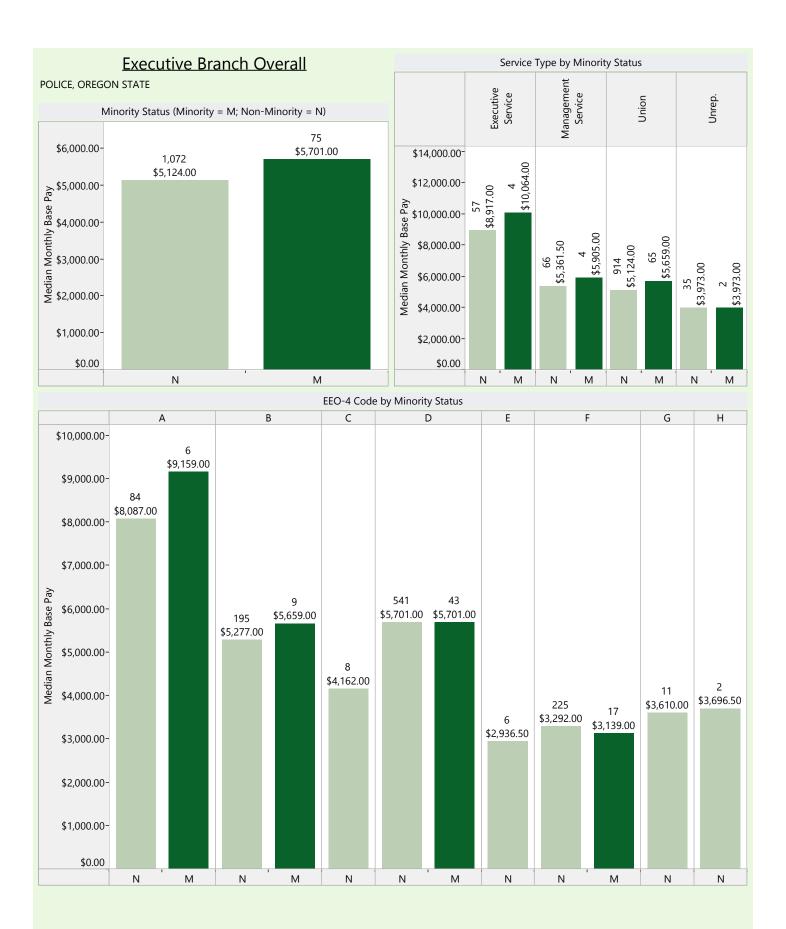

#### **Executive Branch Overall**

#### Model Equation

Base Pay = constant + b1(gender) + b2(minority status) + b3(age) + b4(length of employment at the State) + b5(length of employment in current position) + b6(agency type) + b7(service type) + b8(size of agency) + b9(EEO-4 Group)