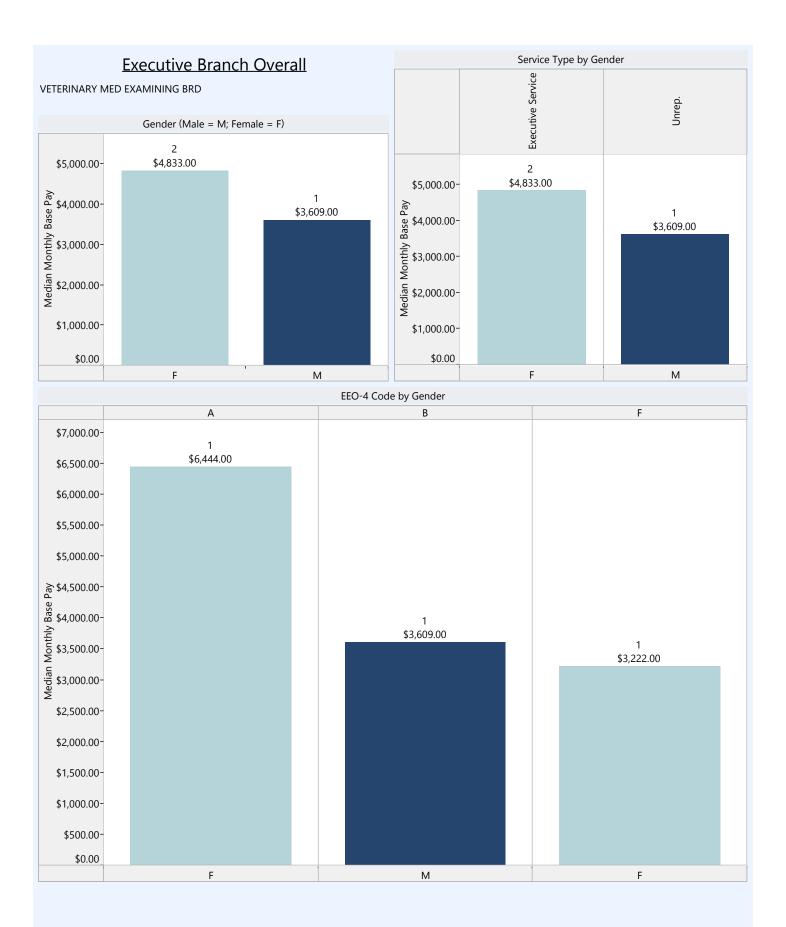

### Detailed Regression Analysis Results

This appendix provides more comprehensive regression results than are included in the report. The report includes the relevant results for difference in pay based on gender and minority status only. However, this appendix includes additional information for all variables in the regression equation.

The appendix includes results for the executive branch overall as well as the following sub-analyses:

**Agency Type** 

**Service Type** 

Generation

**EEO-4 Employee Categories** 

Part Time and Job Share Employees

Gender – Relative to male (shows the difference of female employees from male employees). If the value is negative, females are making less. If the difference is positive, females are making more.

Minority Status – Relative to non-minorities (shows the difference of minority employees). If the value is negative, minority employees are making less. If the difference is positive, minority employees are making more.