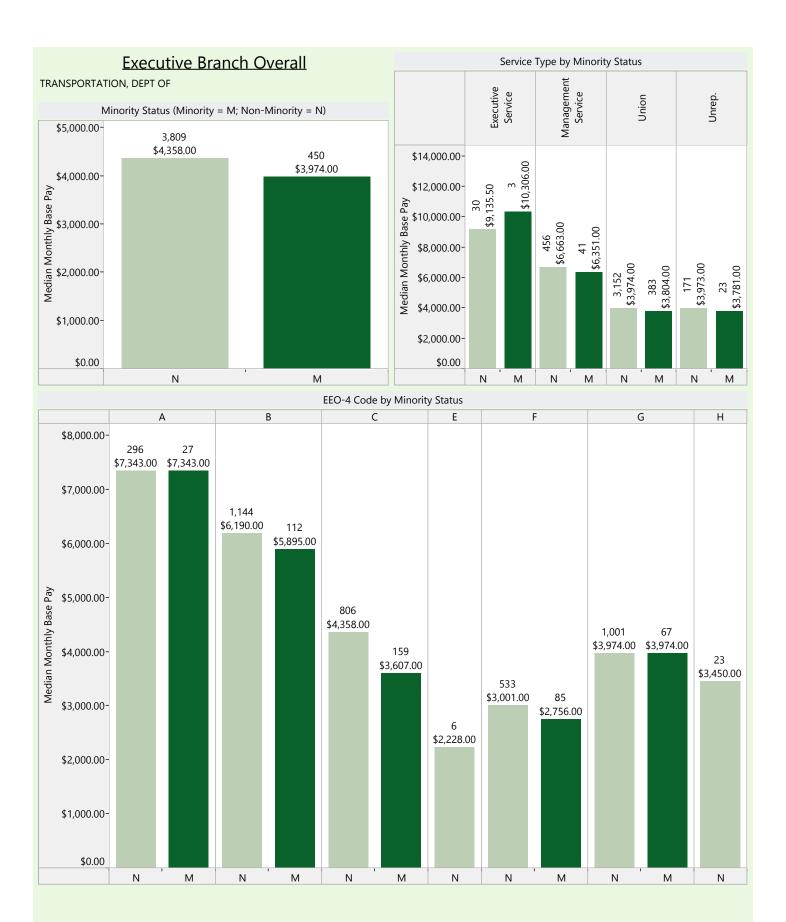

#### **Executive Branch Overall**

#### Model Equation

Base Pay = constant + b1(gender) + b2(minority status) + b3(age) + b4(length of employment at the State) + b5(length of employment in current position) + b6(agency type) + b7(service type) + b8(size of agency) + b9(EEO-4 Group)