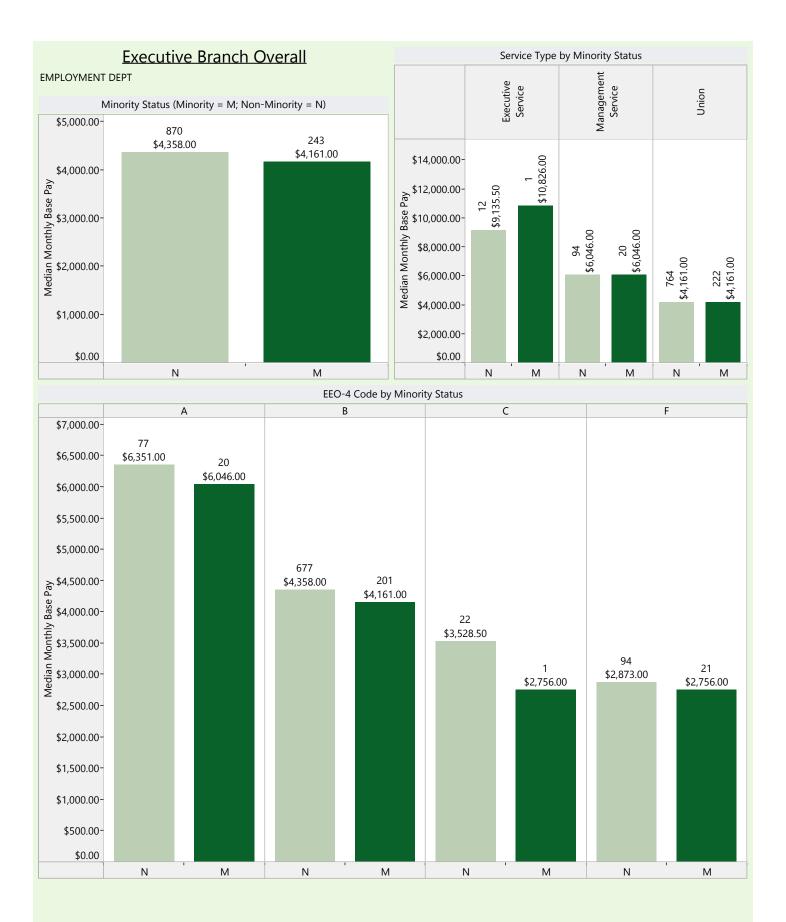

### Detailed Regression Analysis Results

This appendix provides more comprehensive regression results than are included in the report. The report includes the relevant results for difference in pay based on gender and minority status only. However, this appendix includes additional information for all variables in the regression equation.

The appendix includes results for the executive branch overall as well as the following sub-analyses:

**Agency Type** 

**Service Type** 

Generation

**EEO-4 Employee Categories** 

Part Time and Job Share Employees