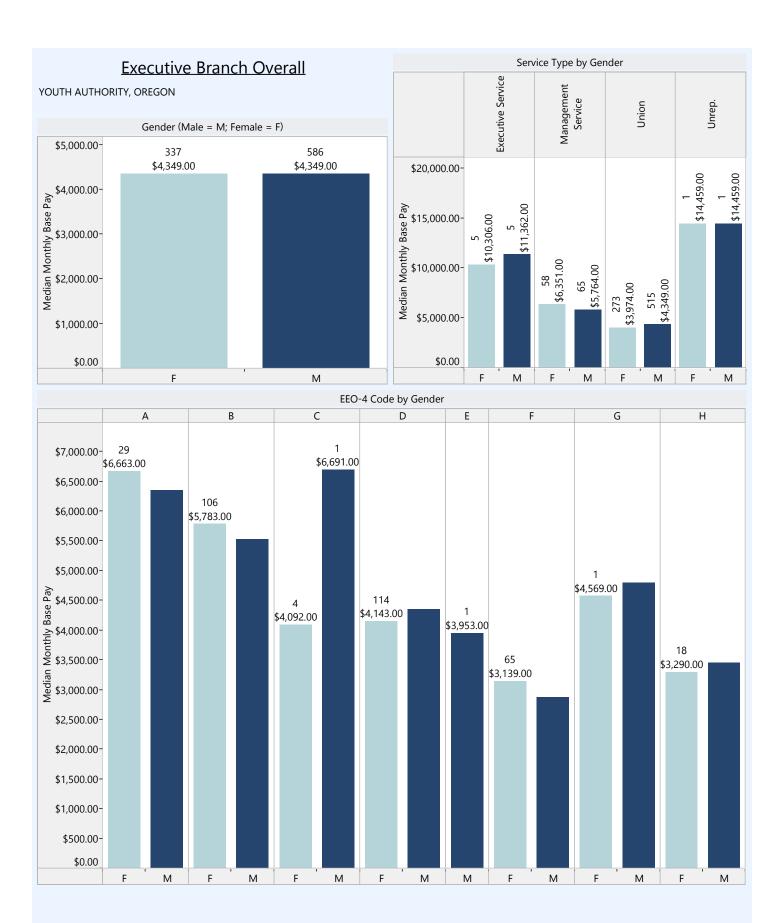

l Administration & General Control Agency Size: Medium























Agency Type: Financial Administration & General Control Agency Size: Medium



Agency Type: Financial Administration & General Control Agency Size: Medium







Agency Type: Redistributive Agency Size: Small



Agency Type: Redistributive Agency Size: Small











Agency Type: Distributive Agency Size: Large



Agency Type: Distributive Agency Size: Large



Agency Type: Financial Administration & General Control Agency Size: Small



Agency Type: Financial Administration & General Control Agency Size: Small



Agency Type: Redistributive Agency Size: Small



Agency Type: Redistributive Agency Size: Small







Agency Type: Regulatory Agency Size: Medium



Agency Type: Regulatory Agency Size: Medium







Agency Type: Regulatory Agency Size: Medium



Agency Type: Regulatory Agency Size: Medium

## **APPENDIX F**

### Employee Service Types by Gender and Minority Status

This appendix provides a list of service types broken down by EEO-4 employee category, gender, minority status, and gender/minority status combined.

Additionally, the numbers of employees in each group are included.

Service Type with EEO-4 Code: Median Monthly Base Pay

| Service Type             | EEO-4 Co | Median Monthly Base Pay | Number of Employees |
|--------------------------|----------|-------------------------|---------------------|
|                          | Α        | \$8,917.00              | 499                 |
|                          | В        | \$6,998.00              | 91                  |
| <b