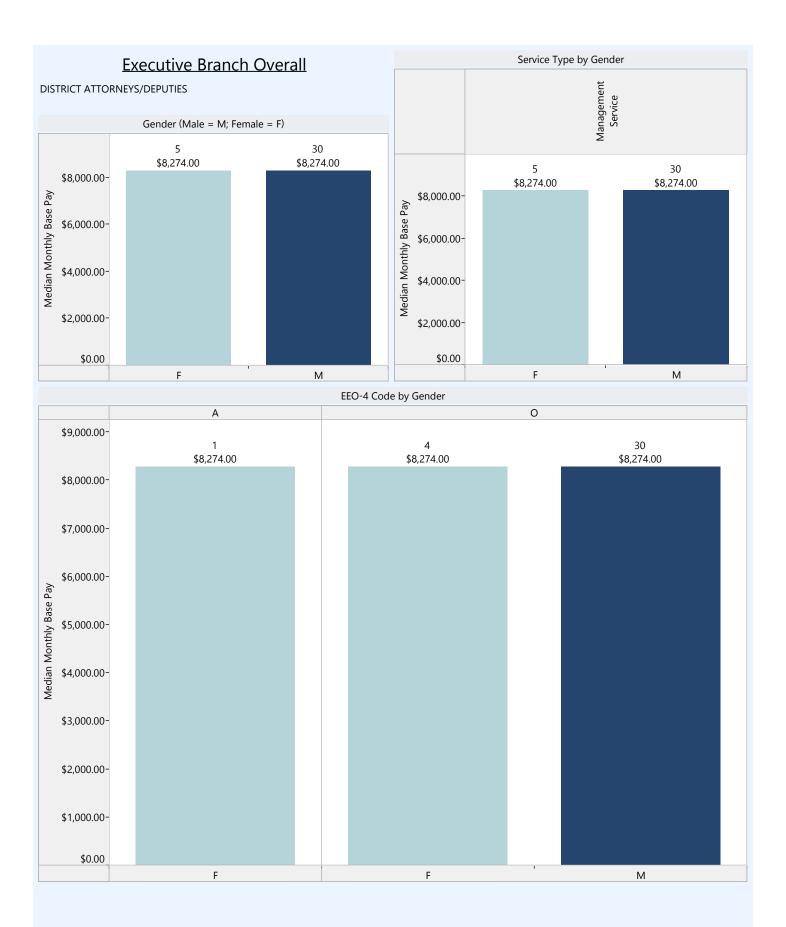

#### **Executive Branch Overall**

#### Model Equation

Base Pay = constant + b1(gender) + b2(minority status) + b3(age) + b4(length of employment at the State) + b5(length of employment in current position) + b6(agency type) + b7(service type) + b8(size of agency) + b9(EEO-4 Group)