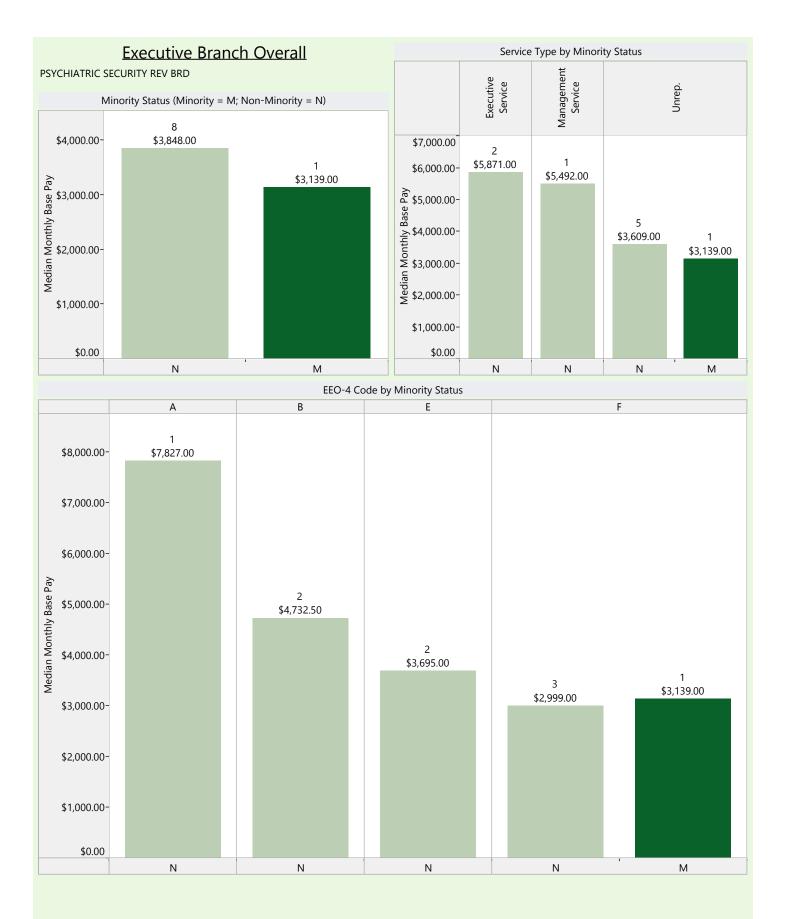

#### **Executive Branch Overall**

#### Model Equation

Base Pay = constant + b1(gender) + b2(minority status) + b3(age) + b4(length of employment at the State) + b5(length of employment in current position) + b6(agency type) + b7(service type) + b8(size of agency) + b9(EEO-4 Group)