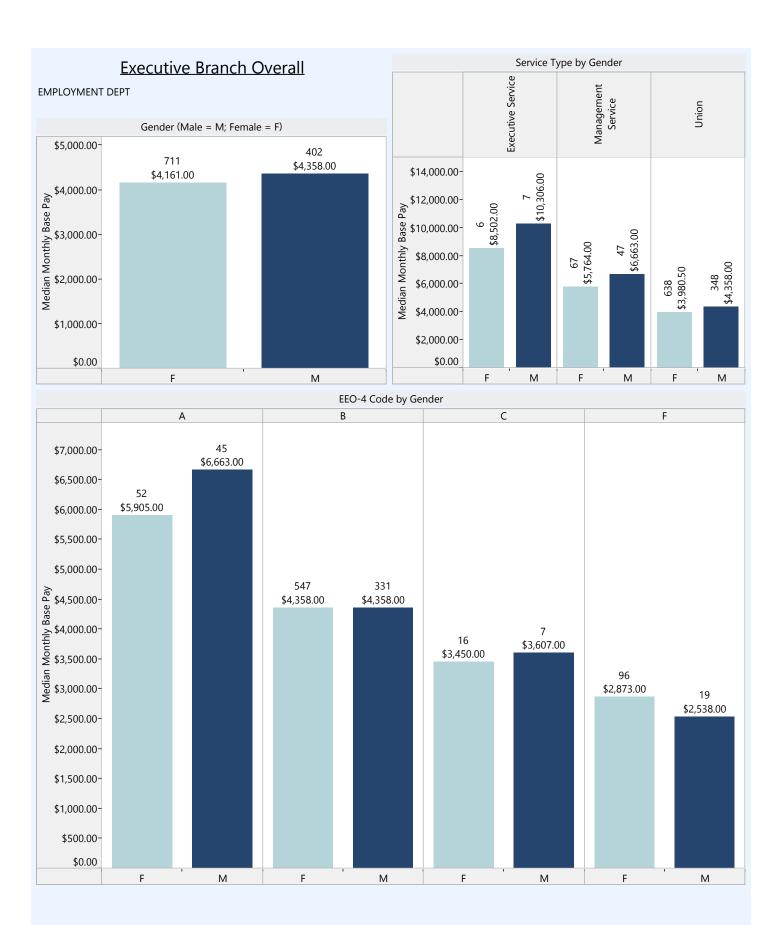

### Detailed Regression Analysis Results

This appendix provides more comprehensive regression results than are included in the report. The report includes the relevant results for difference in pay based on gender and minority status only. However, this appendix includes additional information for all variables in the regression equation.

The appendix includes results for the executive branch overall as well as the following sub-analyses:

**Agency Type** 

**Service Type** 

Generation

**EEO-4 Employee Categories** 

Part Time and Job Share Employees