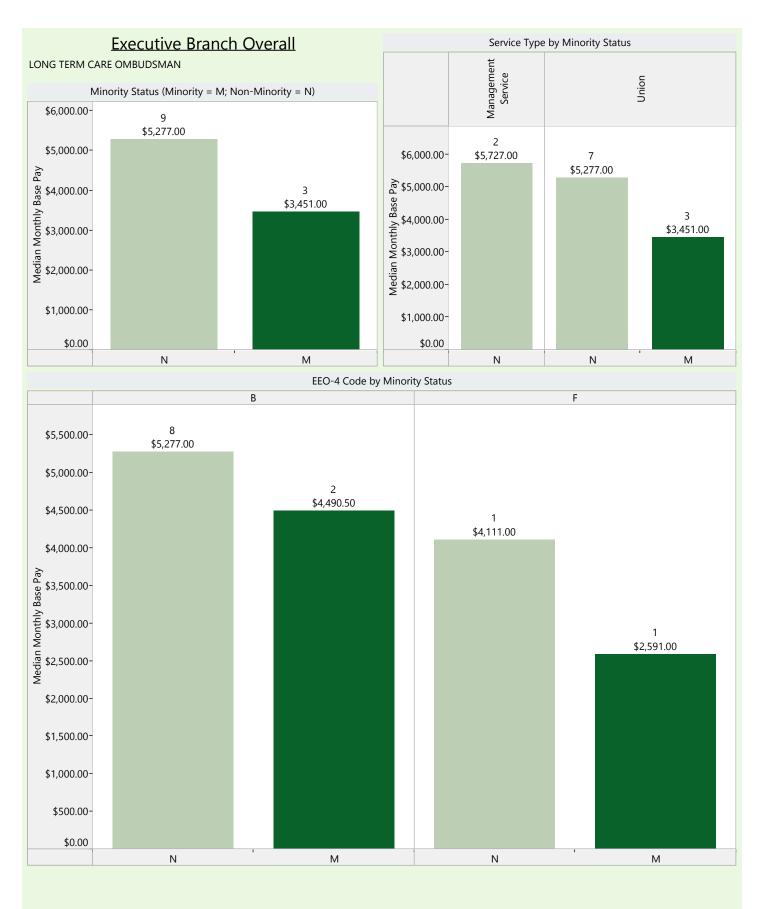

#### **Executive Branch Overall**

#### Model Equation

Base Pay = constant + b1(gender) + b2(minority status) + b3(age) + b4(length of employment at the State) + b5(length of employment in current position) + b6(agency type) + b7(service type) + b8(size of agency) + b9(EEO-4 Group)