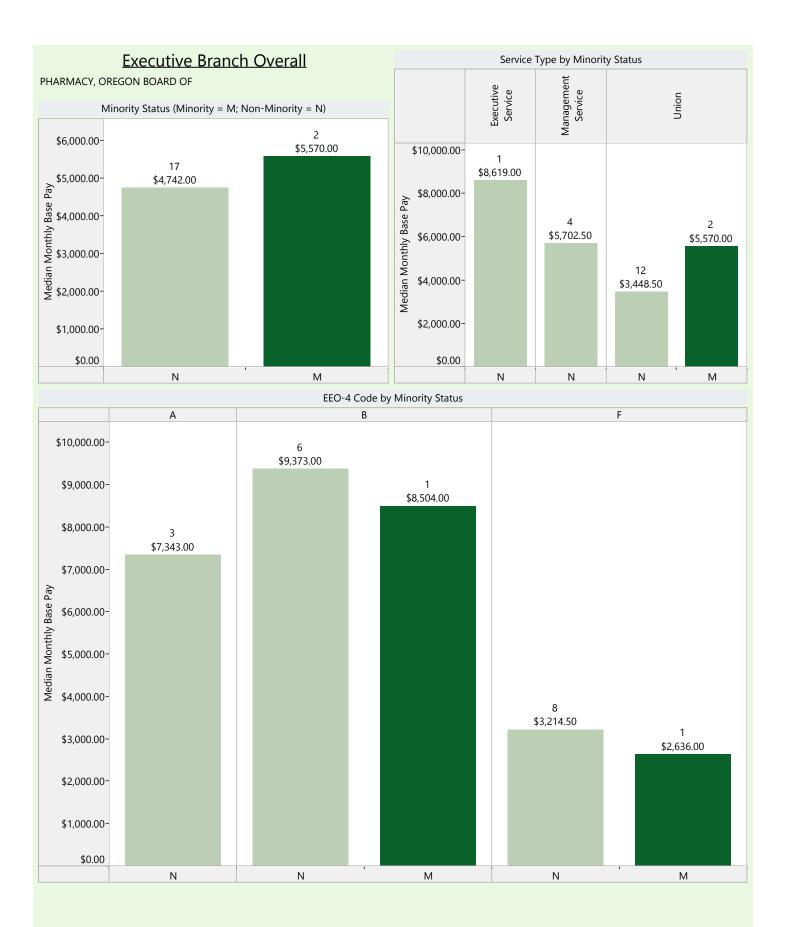

#### **Executive Branch Overall**

#### Model Equation

Base Pay = constant + b1(gender) + b2(minority status) + b3(age) + b4(length of employment at the State) + b5(length of employment in current position) + b6(agency type) + b7(service type) + b8(size of agency) + b9(EEO-4 Group)