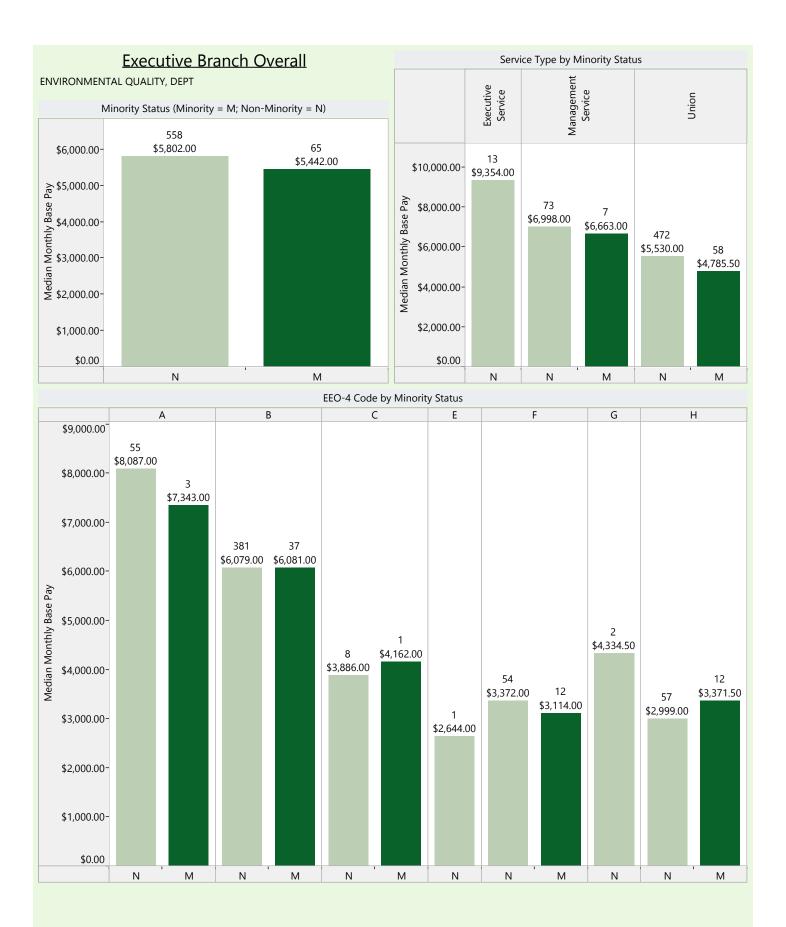

#### **Executive Branch Overall**

#### Model Equation

Base Pay = constant + b1(gender) + b2(minority status) + b3(age) + b4(length of employment at the State) + b5(length of employment in current position) + b6(agency type) + b7(service type) + b8(size of agency) + b9(EEO-4 Group)