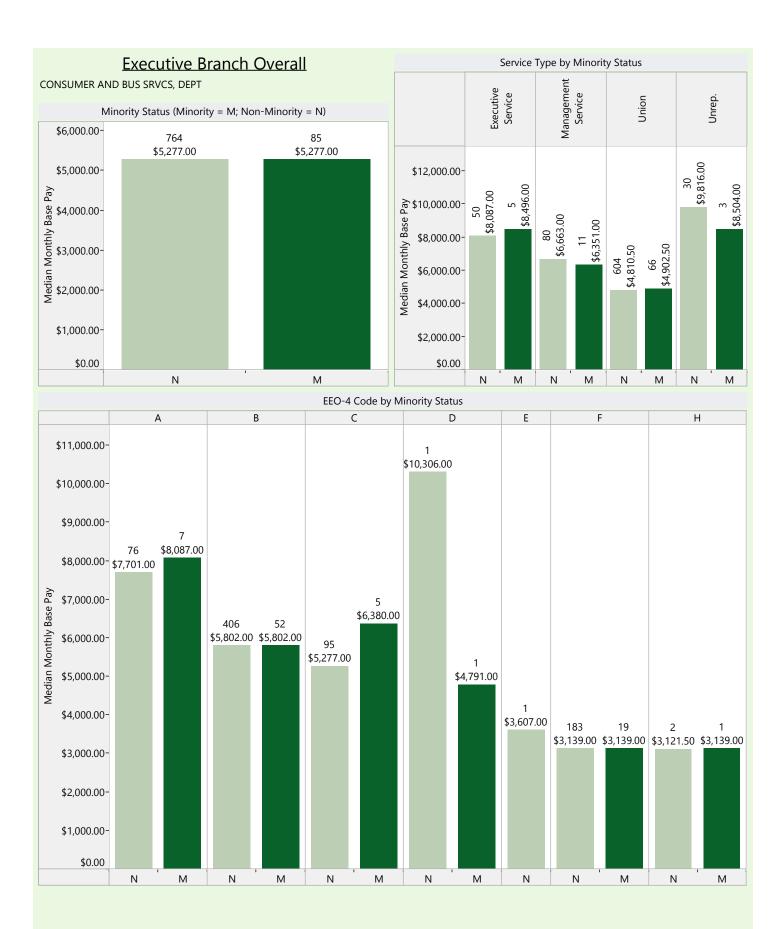

#### **Executive Branch Overall**

#### Model Equation

Base Pay = constant + b1(gender) + b2(minority status) + b3(age) + b4(length of employment at the State) + b5(length of employment in current position) + b6(agency type) + b7(service type) + b8(size of agency) + b9(EEO-4 Group)