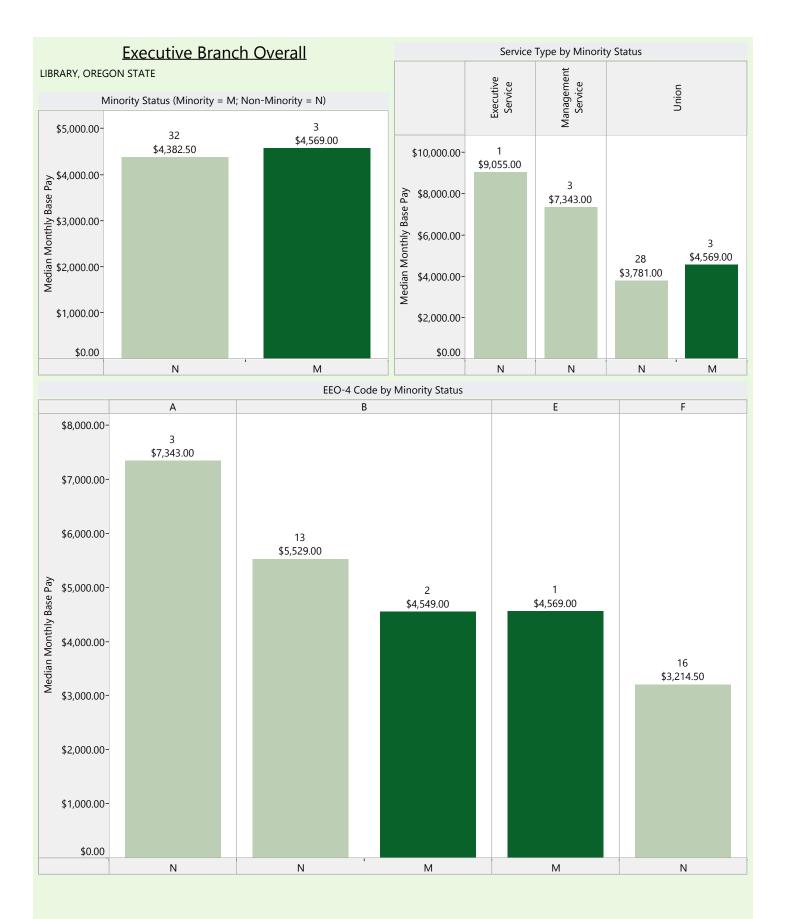

#### **Executive Branch Overall**

#### Model Equation

Base Pay = constant + b1(gender) + b2(minority status) + b3(age) + b4(length of employment at the State) + b5(length of employment in current position) + b6(agency type) + b7(service type) + b8(size of agency) + b9(EEO-4 Group)