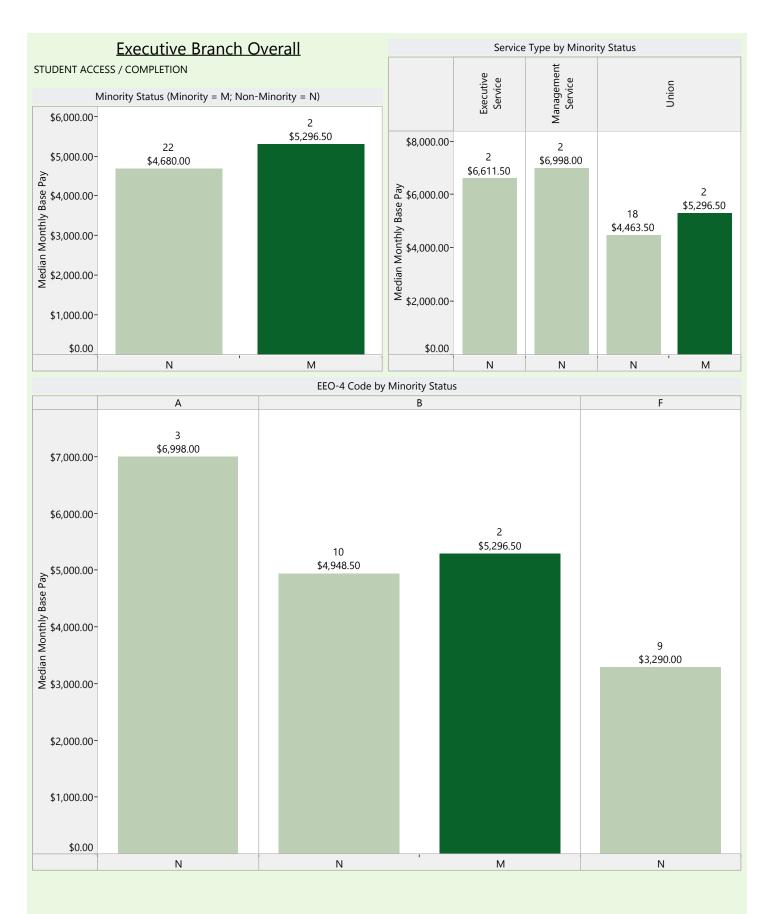

#### **Executive Branch Overall**

#### Model Equation

Base Pay = constant + b1(gender) + b2(minority status) + b3(age) + b4(length of employment at the State) + b5(length of employment in current position) + b6(agency type) + b7(service type) + b8(size of agency) + b9(EEO-4 Group)