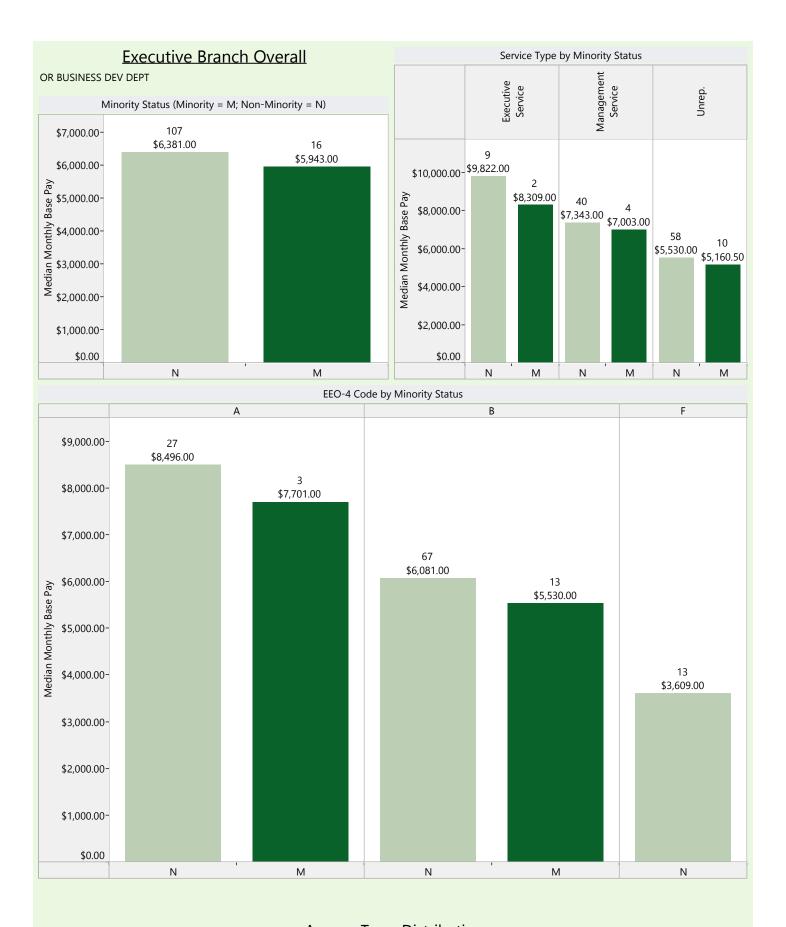

#### **Executive Branch Overall**

#### Model Equation

Base Pay = constant + b1(gender) + b2(minority status) + b3(age) + b4(length of employment at the State) + b5(length of employment in current position) + b6(agency type) + b7(service type) + b8(size of agency) + b9(EEO-4 Group)

#### **Model Summary**

|       |                   |          | Adjusted R | Std. Error of the | Change Statistics |          |     |       |               |  |  |  |
|-------|-------------------|----------|------------|-------------------|-------------------|----------|-----|-------|---------------|--|--|--|
| Model | R                 | R Square | Square     | Estimate          | R Square Change   | F Change | df1 | df2   | Sig. F Change |  |  |  |
| 1     | .774 <sup>a</sup> | .599     | .599       | 1143.89343        | .599              | 2107.263 | 21  | 29569 | .000          |  |  |  |

#### **ANOVA**

| N | Model        | Sum of Squares  | df    | Mean Square    | F        | Sig.              |
|---|--------------|-----------------|-------|----------------|----------|-------------------|
| 1 | 1 Regression | 57904075894.393 | 21    | 2757336947.352 | 2107.263 | .000 <sup>b</sup> |
|   | Residual     | 38690805180.637 | 29569 | 1308492.177    |          |                   |
|   | Total        | 96594881075.030 | 29590 |                |          |                   |

|                               | Unstand<br>Coeffi |            | Standardized<br>Coefficients |         |      | Correlations   |         |      | Collinearity<br>Statistics |       |
|-------------------------------|-------------------|------------|------------------------------|---------|------|----------------|---------|------|----------------------------|-------|
| Model                         | В                 | Std. Error | Beta                         | t       | Sig. | Zero-<br>order | Partial | Part | Tolerance                  | VIF   |
| 1 (Constant)                  | 4049.147          | 34.078     |                              | 118.819 | .000 |                |         |      |                            |       |
| LENGTH OF SERVICE APPOINTMENT | 4.052             | 1.627      | .013                         | 2.491   | .013 | .168           | .014    | .009 | .528                       | 1.894 |

| LENGTH OF SERVICE WITH                |           |        |      | -            |      |      | ·    |           |      |       |
|---------------------------------------|-----------|--------|------|--------------|------|------|------|-----------|------|-------|
| STATE                                 | 34.287    | 1.084  | .166 | 31.625       | .000 | .351 | .181 | .116      | .493 | 2.027 |
| EMPLOYEE AGE                          | 19.074    | .713   | .117 | 26.743       | .000 | .274 | .154 | .098      | .704 | 1.421 |
| SEX                                   | -380.341  | 15.221 | 105  | -24.987      | .000 | 170  | 144  | .092      | .772 | 1.295 |
| Minority v. non-minority              | -92.114   | 18.685 | 018  | -4.930       | .000 | 089  | 029  | .018      | .964 | 1.038 |
| Agency Dummy 1 - Distributive         | 301.835   | 22.338 | .069 | 13.512       | .000 | .022 | .078 | .050      | .527 | 1.899 |
| Agency Dummy 2 -<br>Financial/General | 642.033   | 38.691 | .073 | 16.594       | .000 | .092 | .096 | .061      | .708 | 1.412 |
| Agency Dummy 3 - Regulatory           | 580.497   | 19.864 | .152 | 29.224       | .000 | .101 | .168 | .108      | .504 | 1.985 |
| Agency Size Dummy - Small             | -266.646  | 40.377 | 027  | -6.604       | .000 | .096 | 038  | .024      | .838 | 1.193 |
| Agency Size Dummy - Medium            | -376.809  | 18.385 | 091  | -20.495      | .000 | .064 | 118  | .075      | .684 | 1.462 |
| Service Type Dummy 1 - Exec           | 3259.632  | 53.734 | .264 | 60.662       | .000 | .353 | .333 | .223      | .714 | 1.401 |
| Service Type Dummy 2 - Mgmt           | 749.126   | 27.926 | .137 | 26.826       | .000 | .340 | .154 | .099      | .521 | 1.919 |
| Service Type 3 - Non Union            | 569.048   | 44.346 | .050 | 12.832       | .000 | .068 | .074 | .047      | .892 | 1.121 |
| EEO1                                  | 585.504   | 34.941 | .089 | 16.757       | .000 | .438 | .097 | .062      | .479 | 2.089 |
| EEO3                                  | -1344.072 | 31.349 | 171  | -42.874      | .000 | 084  | 242  | -<br>.158 | .847 | 1.181 |
| EEO4                                  | -1256.948 | 26.839 | 217  | -46.833      | .000 | 045  | 263  | -<br>.172 | .630 | 1.588 |
| EEO5                                  | -1683.545 | 24.903 | 279  | -67.604      | .000 | 277  | 366  | .249      | .796 | 1.257 |
| EEO6                                  | -2105.376 | 20.777 | 414  | -<br>101.332 | .000 | 365  | 508  | .373      | .812 | 1.232 |

| EEO7 | -1612.887 | 37.134  | 181  | -43.434 | .000 | 074  | 245  | -<br>.160 | .777 | 1.288 |
|------|-----------|---------|------|---------|------|------|------|-----------|------|-------|
| EEO8 | -1929.510 | 40.359  | 182  | -47.809 | .000 | 119  | 268  | -<br>.176 | .933 | 1.072 |
| EEO9 | 2150.888  | 198.984 | .041 | 10.809  | .000 | .074 | .063 | .040      | .945 | 1.058 |