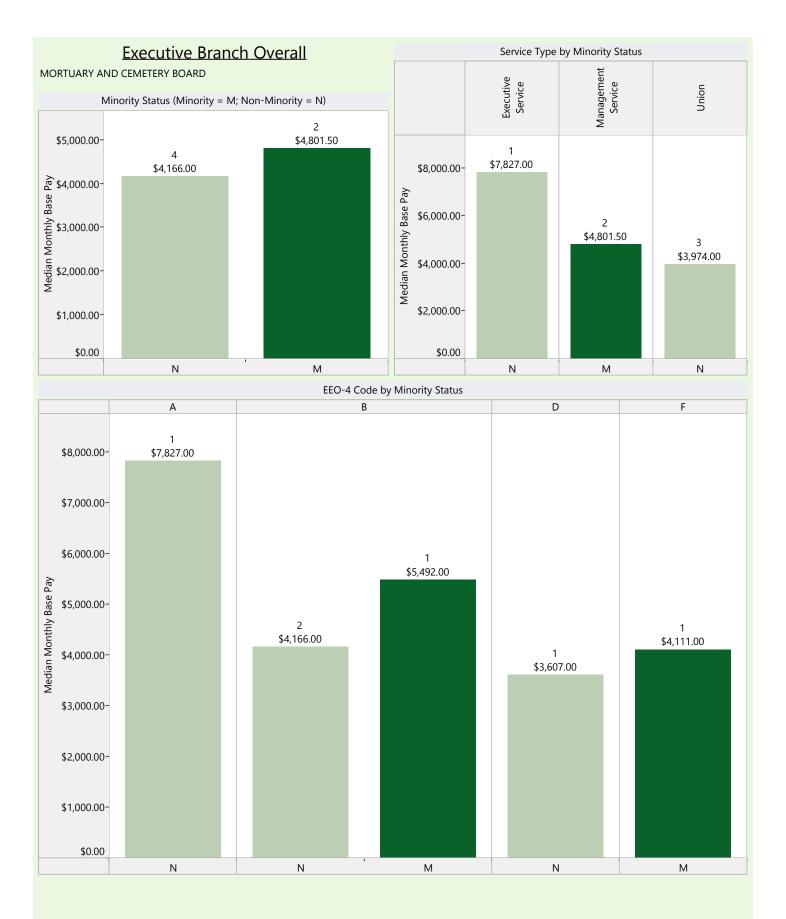

#### **Executive Branch Overall**

#### Model Equation

Base Pay = constant + b1(gender) + b2(minority status) + b3(age) + b4(length of employment at the State) + b5(length of employment in current position) + b6(agency type) + b7(service type) + b8(size of agency) + b9(EEO-4 Group)

#### **Model Summary**

|       |                   |          | Adjusted R | Std. Error of the | Change Statistics |          |     |       |               |  |  |  |
|-------|-------------------|----------|------------|-------------------|-------------------|----------|-----|-------|---------------|--|--|--|
| Model | R                 | R Square | Square     | Estimate          | R Square Change   | F Change | df1 | df2   | Sig. F Change |  |  |  |
| 1     | .774 <sup>a</sup> | .599     | .599       | 1143.89343        | .599              | 2107.263 | 21  | 29569 | .000          |  |  |  |

#### **ANOVA**

| N | Model        | Sum of Squares  | df    | Mean Square    | F        | Sig.              |
|---|--------------|-----------------|-------|----------------|----------|-------------------|
| 1 | 1 Regression | 57904075894.393 | 21    | 2757336947.352 | 2107.263 | .000 <sup>b</sup> |
|   | Residual     | 38690805180.637 | 29569 | 1308492.177    |          |                   |
|   | Total        | 96594881075.030 | 29590 |                |          |                   |

|                               | Unstand<br>Coeffi |            | Standardized<br>Coefficients |         |      | Correlations   |         |      | Collinearity<br>Statistics |       |
|-------------------------------|-------------------|------------|------------------------------|---------|------|----------------|---------|------|----------------------------|-------|
| Model                         | В                 | Std. Error | Beta                         | t       | Sig. | Zero-<br>order | Partial | Part | Tolerance                  | VIF   |
| 1 (Constant)                  | 4049.147          | 34.078     |                              | 118.819 | .000 |                |         |      |                            |       |
| LENGTH OF SERVICE APPOINTMENT | 4.052             | 1.627      | .013                         | 2.491   | .013 | .168           | .014    | .009 | .528                       | 1.894 |

| LENGTH OF SERVICE WITH                |           |        |      | -            |      |      | ·    |           |      |       |
|---------------------------------------|-----------|--------|------|--------------|------|------|------|-----------|------|-------|
| STATE                                 | 34.287    | 1.084  | .166 | 31.625       | .000 | .351 | .181 | .116      | .493 | 2.027 |
| EMPLOYEE AGE                          | 19.074    | .713   | .117 | 26.743       | .000 | .274 | .154 | .098      | .704 | 1.421 |
| SEX                                   | -380.341  | 15.221 | 105  | -24.987      | .000 | 170  | 144  | .092      | .772 | 1.295 |
| Minority v. non-minority              | -92.114   | 18.685 | 018  | -4.930       | .000 | 089  | 029  | .018      | .964 | 1.038 |
| Agency Dummy 1 - Distributive         | 301.835   | 22.338 | .069 | 13.512       | .000 | .022 | .078 | .050      | .527 | 1.899 |
| Agency Dummy 2 -<br>Financial/General | 642.033   | 38.691 | .073 | 16.594       | .000 | .092 | .096 | .061      | .708 | 1.412 |
| Agency Dummy 3 - Regulatory           | 580.497   | 19.864 | .152 | 29.224       | .000 | .101 | .168 | .108      | .504 | 1.985 |
| Agency Size Dummy - Small             | -266.646  | 40.377 | 027  | -6.604       | .000 | .096 | 038  | .024      | .838 | 1.193 |
| Agency Size Dummy - Medium            | -376.809  | 18.385 | 091  | -20.495      | .000 | .064 | 118  | .075      | .684 | 1.462 |
| Service Type Dummy 1 - Exec           | 3259.632  | 53.734 | .264 | 60.662       | .000 | .353 | .333 | .223      | .714 | 1.401 |
| Service Type Dummy 2 - Mgmt           | 749.126   | 27.926 | .137 | 26.826       | .000 | .340 | .154 | .099      | .521 | 1.919 |
| Service Type 3 - Non Union            | 569.048   | 44.346 | .050 | 12.832       | .000 | .068 | .074 | .047      | .892 | 1.121 |
| EEO1                                  | 585.504   | 34.941 | .089 | 16.757       | .000 | .438 | .097 | .062      | .479 | 2.089 |
| EEO3                                  | -1344.072 | 31.349 | 171  | -42.874      | .000 | 084  | 242  | -<br>.158 | .847 | 1.181 |
| EEO4                                  | -1256.948 | 26.839 | 217  | -46.833      | .000 | 045  | 263  | -<br>.172 | .630 | 1.588 |
| EEO5                                  | -1683.545 | 24.903 | 279  | -67.604      | .000 | 277  | 366  | .249      | .796 | 1.257 |
| EEO6                                  | -2105.376 | 20.777 | 414  | -<br>101.332 | .000 | 365  | 508  | .373      | .812 | 1.232 |

| EEO7 | -1612.887 | 37.134  | 181  | -43.434 | .000 | 074  | 245  | -<br>.160 | .777 | 1.288 |
|------|-----------|---------|------|---------|------|------|------|-----------|------|-------|
| EEO8 | -1929.510 | 40.359  | 182  | -47.809 | .000 | 119  | 268  | -<br>.176 | .933 | 1.072 |
| EEO9 | 2150.888  | 198.984 | .041 | 10.809  | .000 | .074 | .063 | .040      | .945 | 1.058 |