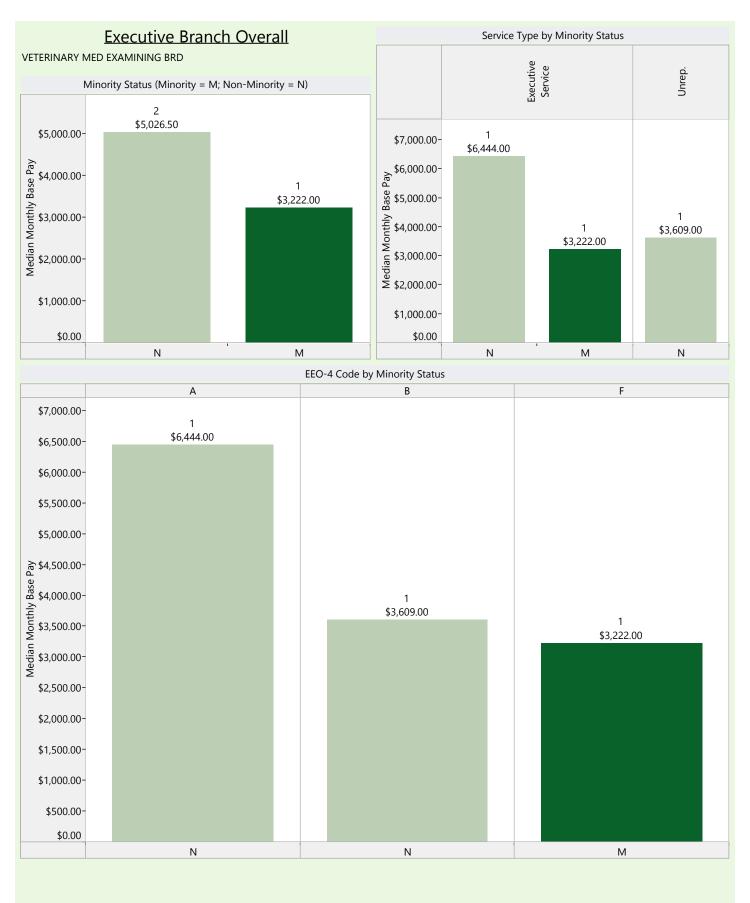

#### **Executive Branch Overall**

#### Model Equation

Base Pay = constant + b1(gender) + b2(minority status) + b3(age) + b4(length of employment at the State) + b5(length of employment in current position) + b6(agency type) + b7(service type) + b8(size of agency) + b9(EEO-4 Group)