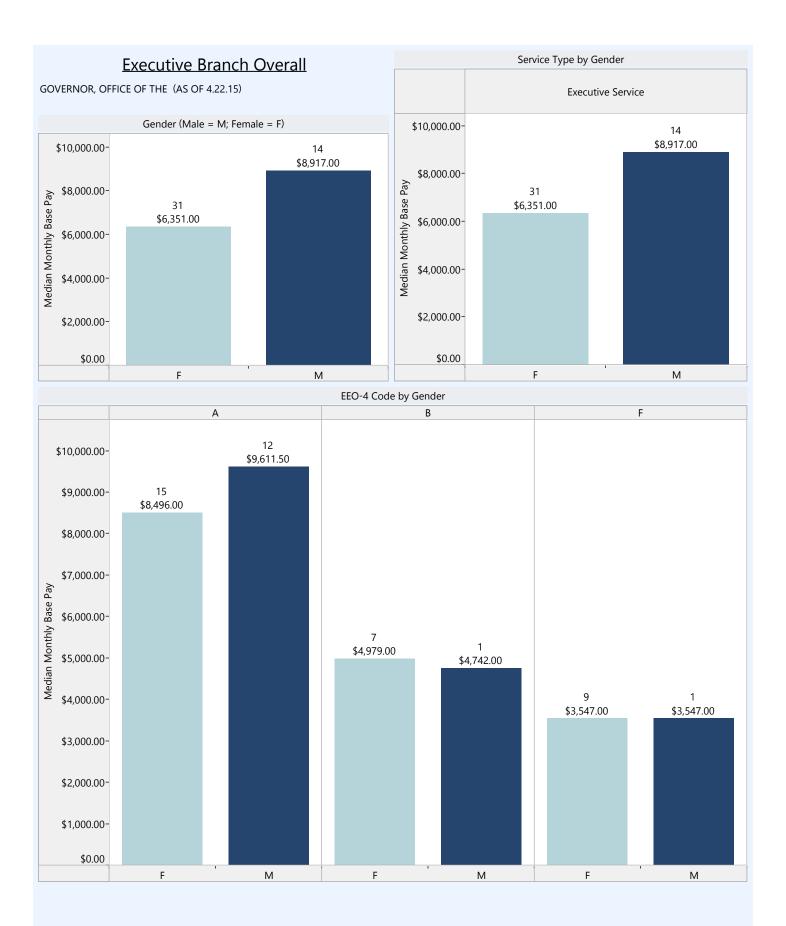

#### **Executive Branch Overall**

#### Model Equation

Base Pay = constant + b1(gender) + b2(minority status) + b3(age) + b4(length of employment at the State) + b5(length of employment in current position) + b6(agency type) + b7(service type) + b8(size of agency) + b9(EEO-4 Group)

#### **Model Summary**

|       |                   |          | Adjusted R | Std. Error of the | Change Statistics |          |     |       |               |  |  |  |
|-------|-------------------|----------|------------|-------------------|-------------------|----------|-----|-------|---------------|--|--|--|
| Model | R                 | R Square | Square     | Estimate          | R Square Change   | F Change | df1 | df2   | Sig. F Change |  |  |  |
| 1     | .774 <sup>a</sup> | .599     | .599       | 1143.89343        | .599              | 2107.263 | 21  | 29569 | .000          |  |  |  |

#### **ANOVA**

| N | Model        | Sum of Squares  | df    | Mean Square    | F        | Sig.              |
|---|--------------|-----------------|-------|----------------|----------|-------------------|
| 1 | 1 Regression | 57904075894.393 | 21    | 2757336947.352 | 2107.263 | .000 <sup>b</sup> |
|   | Residual     | 38690805180.637 | 29569 | 1308492.177    |          |                   |
|   | Total        | 96594881075.030 | 29590 |                |          |                   |

|                               | Unstand<br>Coeffi |            | Standardized<br>Coefficients |         |      | Correlations   |         |      | Collinearity<br>Statistics |       |
|-------------------------------|-------------------|------------|------------------------------|---------|------|----------------|---------|------|----------------------------|-------|
| Model                         | В                 | Std. Error | Beta                         | t       | Sig. | Zero-<br>order | Partial | Part | Tolerance                  | VIF   |
| 1 (Constant)                  | 4049.147          | 34.078     |                              | 118.819 | .000 |                |         |      |                            |       |
| LENGTH OF SERVICE APPOINTMENT | 4.052             | 1.627      | .013                         | 2.491   | .013 | .168           | .014    | .009 | .528                       | 1.894 |

| LENGTH OF SERVICE WITH                |           |        |      | -            |      |      | ·    |           |      |       |
|---------------------------------------|-----------|--------|------|--------------|------|------|------|-----------|------|-------|
| STATE                                 | 34.287    | 1.084  | .166 | 31.625       | .000 | .351 | .181 | .116      | .493 | 2.027 |
| EMPLOYEE AGE                          | 19.074    | .713   | .117 | 26.743       | .000 | .274 | .154 | .098      | .704 | 1.421 |
| SEX                                   | -380.341  | 15.221 | 105  | -24.987      | .000 | 170  | 144  | .092      | .772 | 1.295 |
| Minority v. non-minority              | -92.114   | 18.685 | 018  | -4.930       | .000 | 089  | 029  | .018      | .964 | 1.038 |
| Agency Dummy 1 - Distributive         | 301.835   | 22.338 | .069 | 13.512       | .000 | .022 | .078 | .050      | .527 | 1.899 |
| Agency Dummy 2 -<br>Financial/General | 642.033   | 38.691 | .073 | 16.594       | .000 | .092 | .096 | .061      | .708 | 1.412 |
| Agency Dummy 3 - Regulatory           | 580.497   | 19.864 | .152 | 29.224       | .000 | .101 | .168 | .108      | .504 | 1.985 |
| Agency Size Dummy - Small             | -266.646  | 40.377 | 027  | -6.604       | .000 | .096 | 038  | .024      | .838 | 1.193 |
| Agency Size Dummy - Medium            | -376.809  | 18.385 | 091  | -20.495      | .000 | .064 | 118  | .075      | .684 | 1.462 |
| Service Type Dummy 1 - Exec           | 3259.632  | 53.734 | .264 | 60.662       | .000 | .353 | .333 | .223      | .714 | 1.401 |
| Service Type Dummy 2 - Mgmt           | 749.126   | 27.926 | .137 | 26.826       | .000 | .340 | .154 | .099      | .521 | 1.919 |
| Service Type 3 - Non Union            | 569.048   | 44.346 | .050 | 12.832       | .000 | .068 | .074 | .047      | .892 | 1.121 |
| EEO1                                  | 585.504   | 34.941 | .089 | 16.757       | .000 | .438 | .097 | .062      | .479 | 2.089 |
| EEO3                                  | -1344.072 | 31.349 | 171  | -42.874      | .000 | 084  | 242  | -<br>.158 | .847 | 1.181 |
| EEO4                                  | -1256.948 | 26.839 | 217  | -46.833      | .000 | 045  | 263  | -<br>.172 | .630 | 1.588 |
| EEO5                                  | -1683.545 | 24.903 | 279  | -67.604      | .000 | 277  | 366  | .249      | .796 | 1.257 |
| EEO6                                  | -2105.376 | 20.777 | 414  | -<br>101.332 | .000 | 365  | 508  | .373      | .812 | 1.232 |

| EEO7 | -1612.887 | 37.134  | 181  | -43.434 | .000 | 074  | 245  | -<br>.160 | .777 | 1.288 |
|------|-----------|---------|------|---------|------|------|------|-----------|------|-------|
| EEO8 | -1929.510 | 40.359  | 182  | -47.809 | .000 | 119  | 268  | -<br>.176 | .933 | 1.072 |
| EEO9 | 2150.888  | 198.984 | .041 | 10.809  | .000 | .074 | .063 | .040      | .945 | 1.058 |