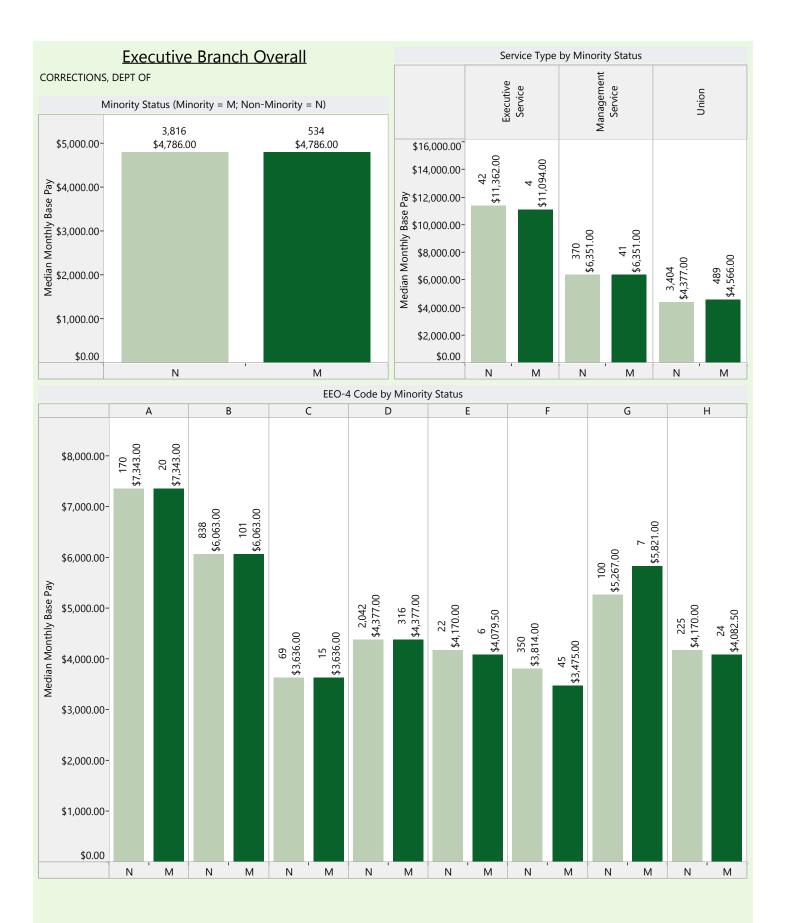

### Detailed Regression Analysis Results

This appendix provides more comprehensive regression results than are included in the report. The report includes the relevant results for difference in pay based on gender and minority status only. However, this appendix includes additional information for all variables in the regression equation.

The appendix includes results for the executive branch overall as well as the following sub-analyses:

**Agency Type** 

**Service Type** 

Generation

**EEO-4 Employee Categories** 

Part Time and Job Share Employees