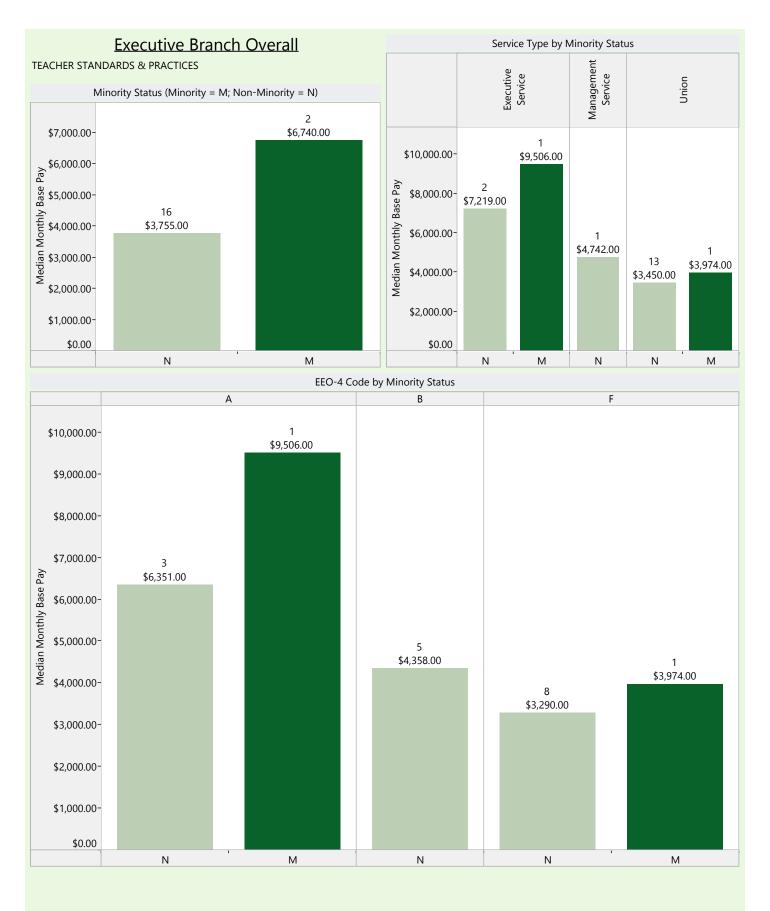

#### **Executive Branch Overall**

#### Model Equation

Base Pay = constant + b1(gender) + b2(minority status) + b3(age) + b4(length of employment at the State) + b5(length of employment in current position) + b6(agency type) + b7(service type) + b8(size of agency) + b9(EEO-4 Group)