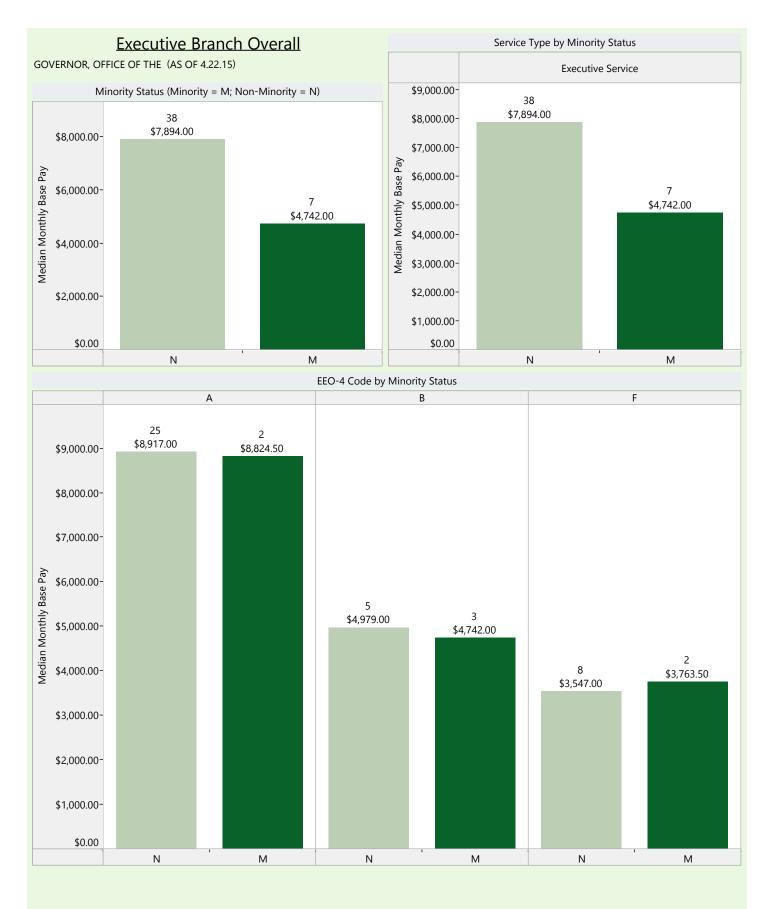

#### **Executive Branch Overall**

#### Model Equation

Base Pay = constant + b1(gender) + b2(minority status) + b3(age) + b4(length of employment at the State) + b5(length of employment in current position) + b6(agency type) + b7(service type) + b8(size of agency) + b9(EEO-4 Group)

#### **Model Summary**

|       |                   |          | Adjusted R | Std. Error of the | Change Statistics |          |     |       |               |  |  |  |
|-------|-------------------|----------|------------|-------------------|-------------------|----------|-----|-------|---------------|--|--|--|
| Model | R                 | R Square | Square     | Estimate          | R Square Change   | F Change | df1 | df2   | Sig. F Change |  |  |  |
| 1     | .774 <sup>a</sup> | .599     | .599       | 1143.89343        | .599              | 2107.263 | 21  | 29569 | .000          |  |  |  |

#### **ANOVA**

| N | Model        | Sum of Squares  | df    | Mean Square    | F        | Sig.              |
|---|--------------|-----------------|-------|----------------|----------|-------------------|
| 1 | 1 Regression | 57904075894.393 | 21    | 2757336947.352 | 2107.263 | .000 <sup>b</sup> |
|   | Residual     | 38690805180.637 | 29569 | 1308492.177    |          |                   |
|   | Total        | 96594881075.030 | 29590 |                |          |                   |

|                               | Unstand<br>Coeffi |            | Standardized<br>Coefficients |         |      | Correlations   |         |      | Collinearity<br>Statistics |       |
|-------------------------------|-------------------|------------|------------------------------|---------|------|----------------|---------|------|----------------------------|-------|
| Model                         | В                 | Std. Error | Beta                         | t       | Sig. | Zero-<br>order | Partial | Part | Tolerance                  | VIF   |
| 1 (Constant)                  | 4049.147          | 34.078     |                              | 118.819 | .000 |                |         |      |                            |       |
| LENGTH OF SERVICE APPOINTMENT | 4.052             | 1.627      | .013                         | 2.491   | .013 | .168           | .014    | .009 | .528                       | 1.894 |

| LENGTH OF SERVICE WITH                |           |        |      | -            |      |      | ·    |           |      |       |
|---------------------------------------|-----------|--------|------|--------------|------|------|------|-----------|------|-------|
| STATE                                 | 34.287    | 1.084  | .166 | 31.625       | .000 | .351 | .181 | .116      | .493 | 2.027 |
| EMPLOYEE AGE                          | 19.074    | .713   | .117 | 26.743       | .000 | .274 | .154 | .098      | .704 | 1.421 |
| SEX                                   | -380.341  | 15.221 | 105  | -24.987      | .000 | 170  | 144  | .092      | .772 | 1.295 |
| Minority v. non-minority              | -92.114   | 18.685 | 018  | -4.930       | .000 | 089  | 029  | .018      | .964 | 1.038 |
| Agency Dummy 1 - Distributive         | 301.835   | 22.338 | .069 | 13.512       | .000 | .022 | .078 | .050      | .527 | 1.899 |
| Agency Dummy 2 -<br>Financial/General | 642.033   | 38.691 | .073 | 16.594       | .000 | .092 | .096 | .061      | .708 | 1.412 |
| Agency Dummy 3 - Regulatory           | 580.497   | 19.864 | .152 | 29.224       | .000 | .101 | .168 | .108      | .504 | 1.985 |
| Agency Size Dummy - Small             | -266.646  | 40.377 | 027  | -6.604       | .000 | .096 | 038  | .024      | .838 | 1.193 |
| Agency Size Dummy - Medium            | -376.809  | 18.385 | 091  | -20.495      | .000 | .064 | 118  | .075      | .684 | 1.462 |
| Service Type Dummy 1 - Exec           | 3259.632  | 53.734 | .264 | 60.662       | .000 | .353 | .333 | .223      | .714 | 1.401 |
| Service Type Dummy 2 - Mgmt           | 749.126   | 27.926 | .137 | 26.826       | .000 | .340 | .154 | .099      | .521 | 1.919 |
| Service Type 3 - Non Union            | 569.048   | 44.346 | .050 | 12.832       | .000 | .068 | .074 | .047      | .892 | 1.121 |
| EEO1                                  | 585.504   | 34.941 | .089 | 16.757       | .000 | .438 | .097 | .062      | .479 | 2.089 |
| EEO3                                  | -1344.072 | 31.349 | 171  | -42.874      | .000 | 084  | 242  | -<br>.158 | .847 | 1.181 |
| EEO4                                  | -1256.948 | 26.839 | 217  | -46.833      | .000 | 045  | 263  | -<br>.172 | .630 | 1.588 |
| EEO5                                  | -1683.545 | 24.903 | 279  | -67.604      | .000 | 277  | 366  | .249      | .796 | 1.257 |
| EEO6                                  | -2105.376 | 20.777 | 414  | -<br>101.332 | .000 | 365  | 508  | .373      | .812 | 1.232 |

| EEO7 | -1612.887 | 37.134  | 181  | -43.434 | .000 | 074  | 245  | -<br>.160 | .777 | 1.288 |
|------|-----------|---------|------|---------|------|------|------|-----------|------|-------|
| EEO8 | -1929.510 | 40.359  | 182  | -47.809 | .000 | 119  | 268  | -<br>.176 | .933 | 1.072 |
| EEO9 | 2150.888  | 198.984 | .041 | 10.809  | .000 | .074 | .063 | .040      | .945 | 1.058 |