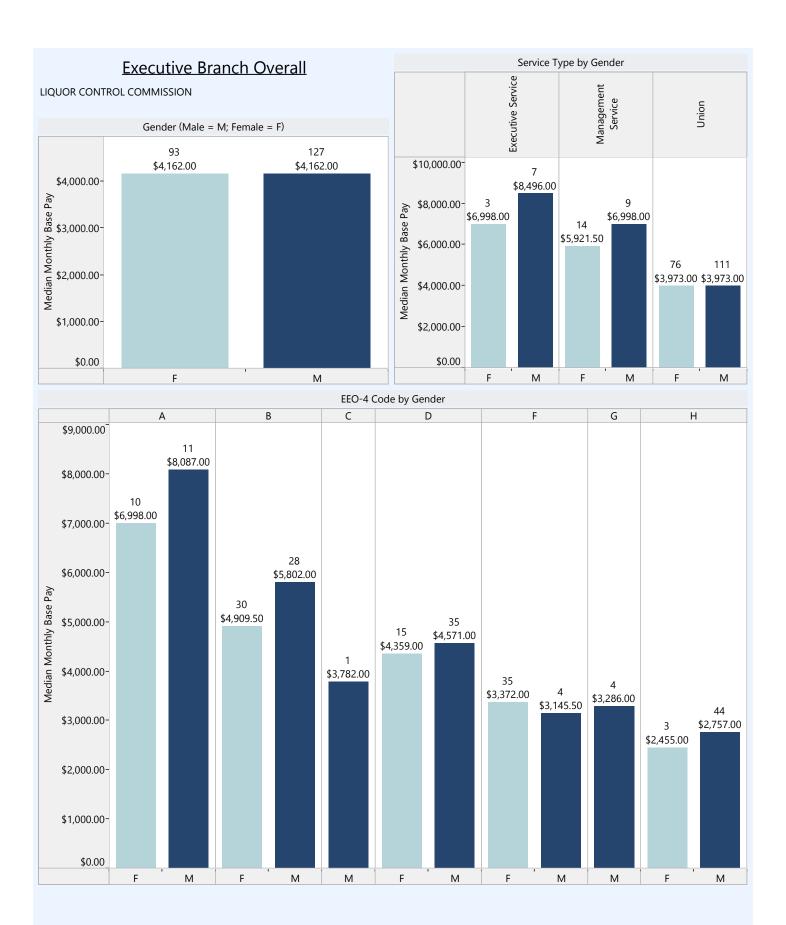

#### **Executive Branch Overall**

#### Model Equation

Base Pay = constant + b1(gender) + b2(minority status) + b3(age) + b4(length of employment at the State) + b5(length of employment in current position) + b6(agency type) + b7(service type) + b8(size of agency) + b9(EEO-4 Group)