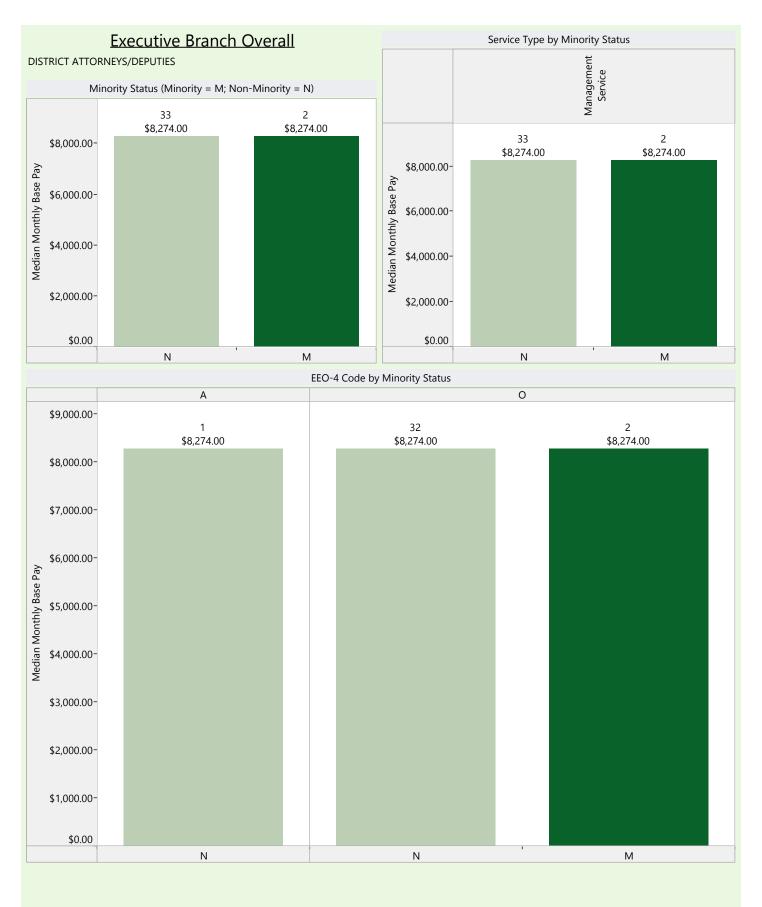

#### **Executive Branch Overall**

#### Model Equation

Base Pay = constant + b1(gender) + b2(minority status) + b3(age) + b4(length of employment at the State) + b5(length of employment in current position) + b6(agency type) + b7(service type) + b8(size of agency) + b9(EEO-4 Group)