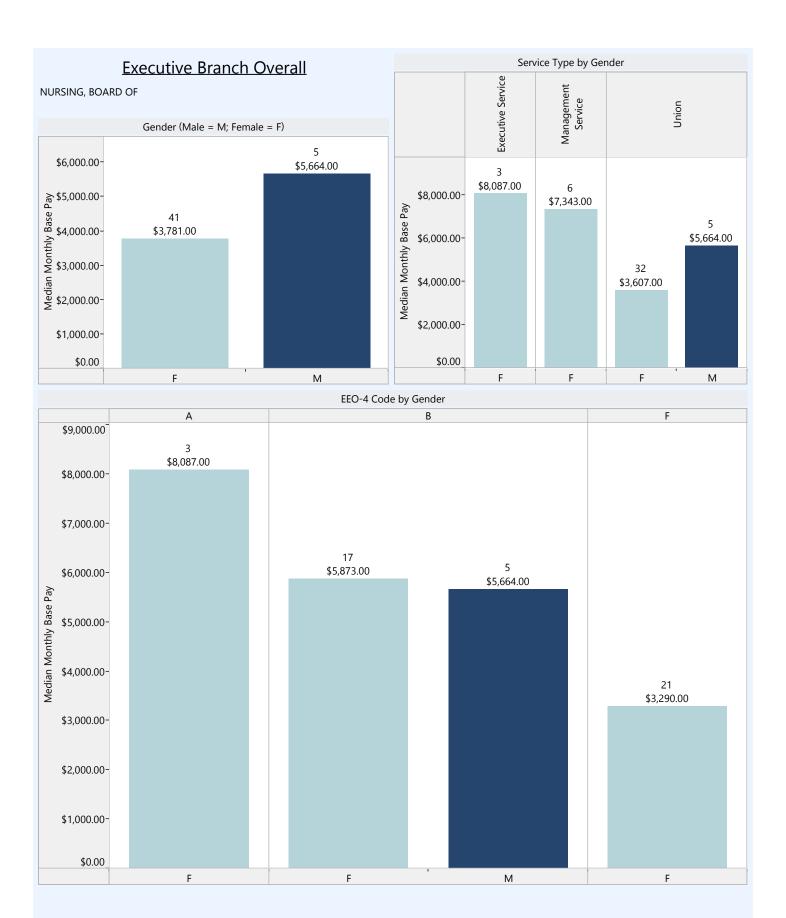

#### **Executive Branch Overall**

#### Model Equation

Base Pay = constant + b1(gender) + b2(minority status) + b3(age) + b4(length of employment at the State) + b5(length of employment in current position) + b6(agency type) + b7(service type) + b8(size of agency) + b9(EEO-4 Group)