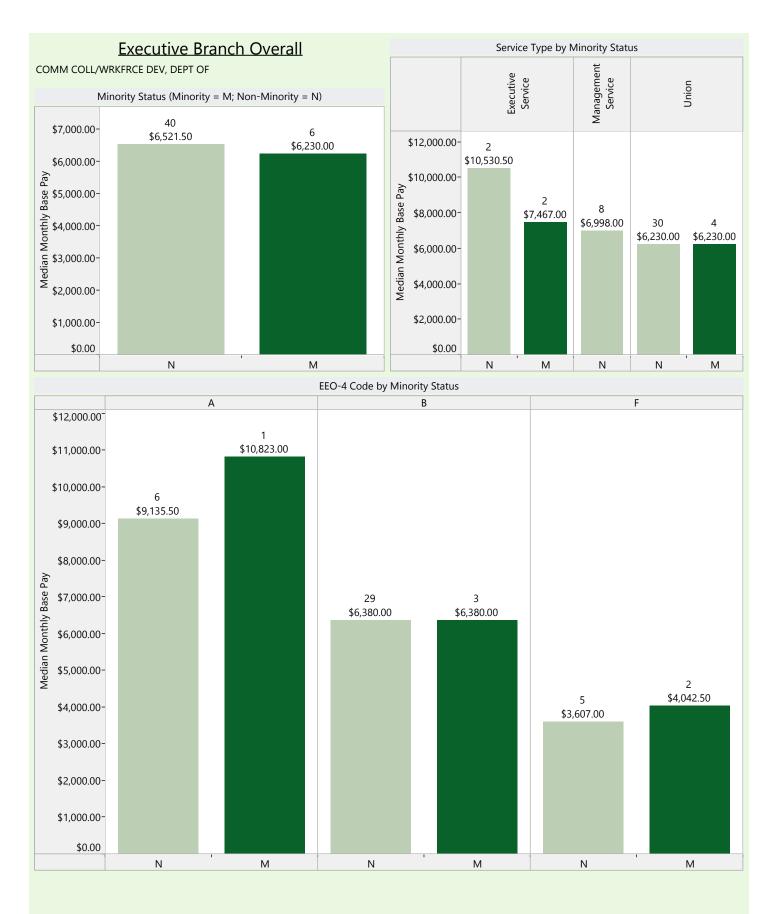

#### **Executive Branch Overall**

#### Model Equation

Base Pay = constant + b1(gender) + b2(minority status) + b3(age) + b4(length of employment at the State) + b5(length of employment in current position) + b6(agency type) + b7(service type) + b8(size of agency) + b9(EEO-4 Group)