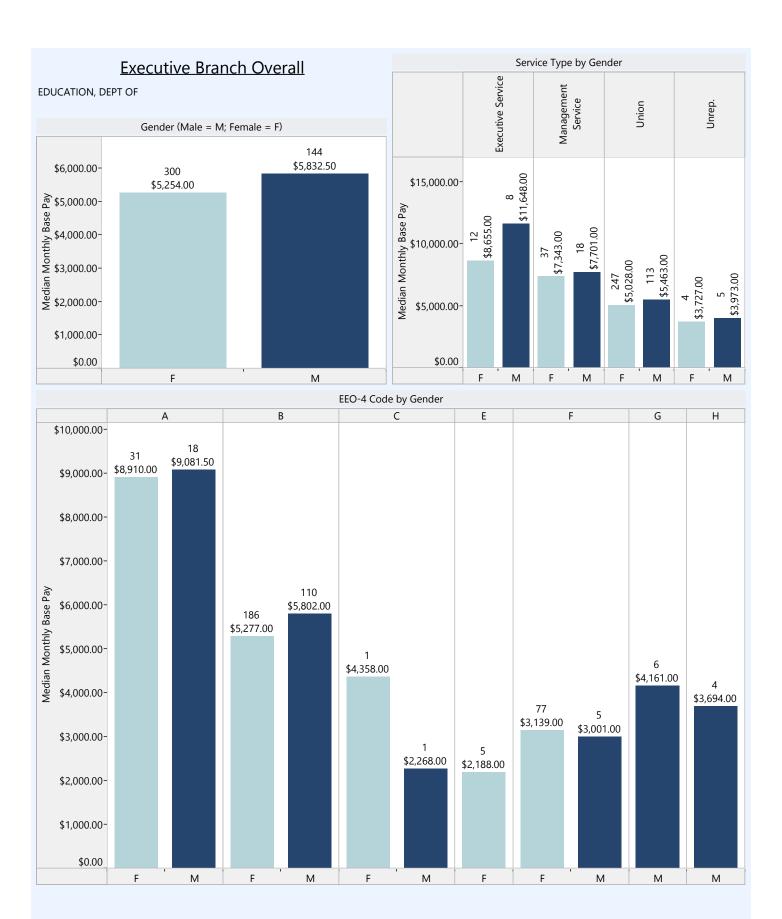

#### **Executive Branch Overall**

#### Model Equation

Base Pay = constant + b1(gender) + b2(minority status) + b3(age) + b4(length of employment at the State) + b5(length of employment in current position) + b6(agency type) + b7(service type) + b8(size of agency) + b9(EEO-4 Group)

#### **Model Summary**

|       |                   |          | Adjusted R | Std. Error of the | Change Statistics |          |     |       |               |  |  |  |
|-------|-------------------|----------|------------|-------------------|-------------------|----------|-----|-------|---------------|--|--|--|
| Model | R                 | R Square | Square     | Estimate          | R Square Change   | F Change | df1 | df2   | Sig. F Change |  |  |  |
| 1     | .774 <sup>a</sup> | .599     | .599       | 1143.89343        | .599              | 2107.263 | 21  | 29569 | .000          |  |  |  |

#### **ANOVA**

| N | Model        | Sum of Squares  | df    | Mean Square    | F        | Sig.              |
|---|--------------|-----------------|-------|----------------|----------|-------------------|
| 1 | 1 Regression | 57904075894.393 | 21    | 2757336947.352 | 2107.263 | .000 <sup>b</sup> |
|   | Residual     | 38690805180.637 | 29569 | 1308492.177    |          |                   |
|   | Total        | 96594881075.030 | 29590 |                |          |                   |

|                               | Unstand<br>Coeffi |            | Standardized<br>Coefficients |         |      | Correlations   |         |      | Collinearity<br>Statistics |       |
|-------------------------------|-------------------|------------|------------------------------|---------|------|----------------|---------|------|----------------------------|-------|
| Model                         | В                 | Std. Error | Beta                         | t       | Sig. | Zero-<br>order | Partial | Part | Tolerance                  | VIF   |
| 1 (Constant)                  | 4049.147          | 34.078     |                              | 118.819 | .000 |                |         |      |                            |       |
| LENGTH OF SERVICE APPOINTMENT | 4.052             | 1.627      | .013                         | 2.491   | .013 | .168           | .014    | .009 | .528                       | 1.894 |

| LENGTH OF SERVICE WITH                |           |        |      | -            |      |      | ·    |           |      |       |
|---------------------------------------|-----------|--------|------|--------------|------|------|------|-----------|------|-------|
| STATE                                 | 34.287    | 1.084  | .166 | 31.625       | .000 | .351 | .181 | .116      | .493 | 2.027 |
| EMPLOYEE AGE                          | 19.074    | .713   | .117 | 26.743       | .000 | .274 | .154 | .098      | .704 | 1.421 |
| SEX                                   | -380.341  | 15.221 | 105  | -24.987      | .000 | 170  | 144  | .092      | .772 | 1.295 |
| Minority v. non-minority              | -92.114   | 18.685 | 018  | -4.930       | .000 | 089  | 029  | .018      | .964 | 1.038 |
| Agency Dummy 1 - Distributive         | 301.835   | 22.338 | .069 | 13.512       | .000 | .022 | .078 | .050      | .527 | 1.899 |
| Agency Dummy 2 -<br>Financial/General | 642.033   | 38.691 | .073 | 16.594       | .000 | .092 | .096 | .061      | .708 | 1.412 |
| Agency Dummy 3 - Regulatory           | 580.497   | 19.864 | .152 | 29.224       | .000 | .101 | .168 | .108      | .504 | 1.985 |
| Agency Size Dummy - Small             | -266.646  | 40.377 | 027  | -6.604       | .000 | .096 | 038  | .024      | .838 | 1.193 |
| Agency Size Dummy - Medium            | -376.809  | 18.385 | 091  | -20.495      | .000 | .064 | 118  | .075      | .684 | 1.462 |
| Service Type Dummy 1 - Exec           | 3259.632  | 53.734 | .264 | 60.662       | .000 | .353 | .333 | .223      | .714 | 1.401 |
| Service Type Dummy 2 - Mgmt           | 749.126   | 27.926 | .137 | 26.826       | .000 | .340 | .154 | .099      | .521 | 1.919 |
| Service Type 3 - Non Union            | 569.048   | 44.346 | .050 | 12.832       | .000 | .068 | .074 | .047      | .892 | 1.121 |
| EEO1                                  | 585.504   | 34.941 | .089 | 16.757       | .000 | .438 | .097 | .062      | .479 | 2.089 |
| EEO3                                  | -1344.072 | 31.349 | 171  | -42.874      | .000 | 084  | 242  | -<br>.158 | .847 | 1.181 |
| EEO4                                  | -1256.948 | 26.839 | 217  | -46.833      | .000 | 045  | 263  | -<br>.172 | .630 | 1.588 |
| EEO5                                  | -1683.545 | 24.903 | 279  | -67.604      | .000 | 277  | 366  | .249      | .796 | 1.257 |
| EEO6                                  | -2105.376 | 20.777 | 414  | -<br>101.332 | .000 | 365  | 508  | .373      | .812 | 1.232 |

| EEO7 | -1612.887 | 37.134  | 181  | -43.434 | .000 | 074  | 245  | -<br>.160 | .777 | 1.288 |
|------|-----------|---------|------|---------|------|------|------|-----------|------|-------|
| EEO8 | -1929.510 | 40.359  | 182  | -47.809 | .000 | 119  | 268  | -<br>.176 | .933 | 1.072 |
| EEO9 | 2150.888  | 198.984 | .041 | 10.809  | .000 | .074 | .063 | .040      | .945 | 1.058 |