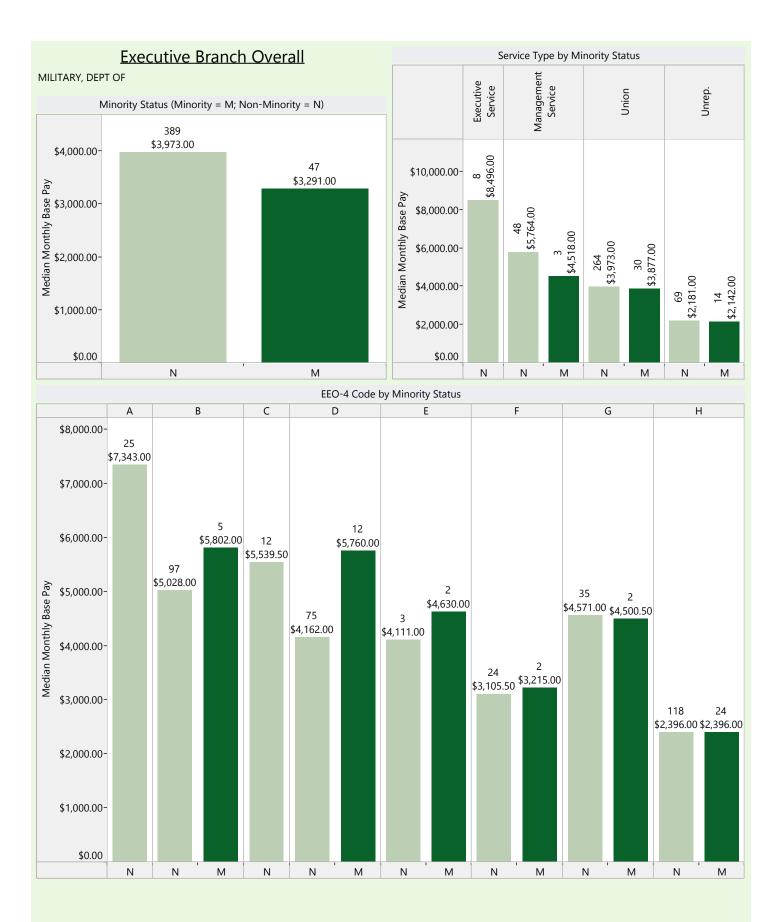

#### **Executive Branch Overall**

#### Model Equation

Base Pay = constant + b1(gender) + b2(minority status) + b3(age) + b4(length of employment at the State) + b5(length of employment in current position) + b6(agency type) + b7(service type) + b8(size of agency) + b9(EEO-4 Group)