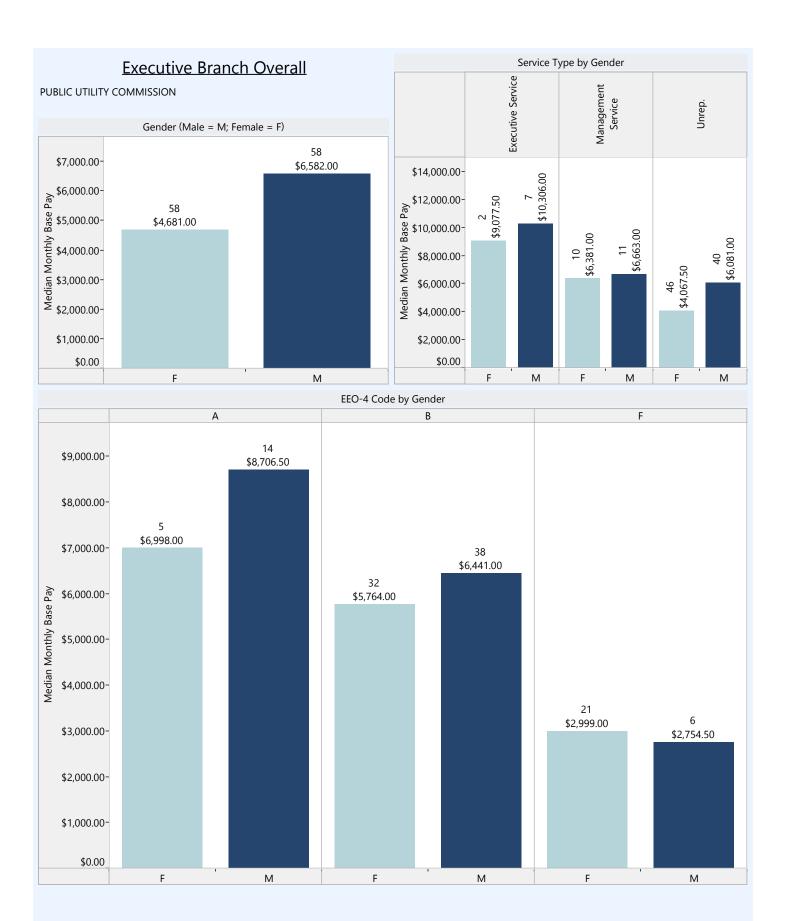

#### **Executive Branch Overall**

#### Model Equation

Base Pay = constant + b1(gender) + b2(minority status) + b3(age) + b4(length of employment at the State) + b5(length of employment in current position) + b6(agency type) + b7(service type) + b8(size of agency) + b9(EEO-4 Group)