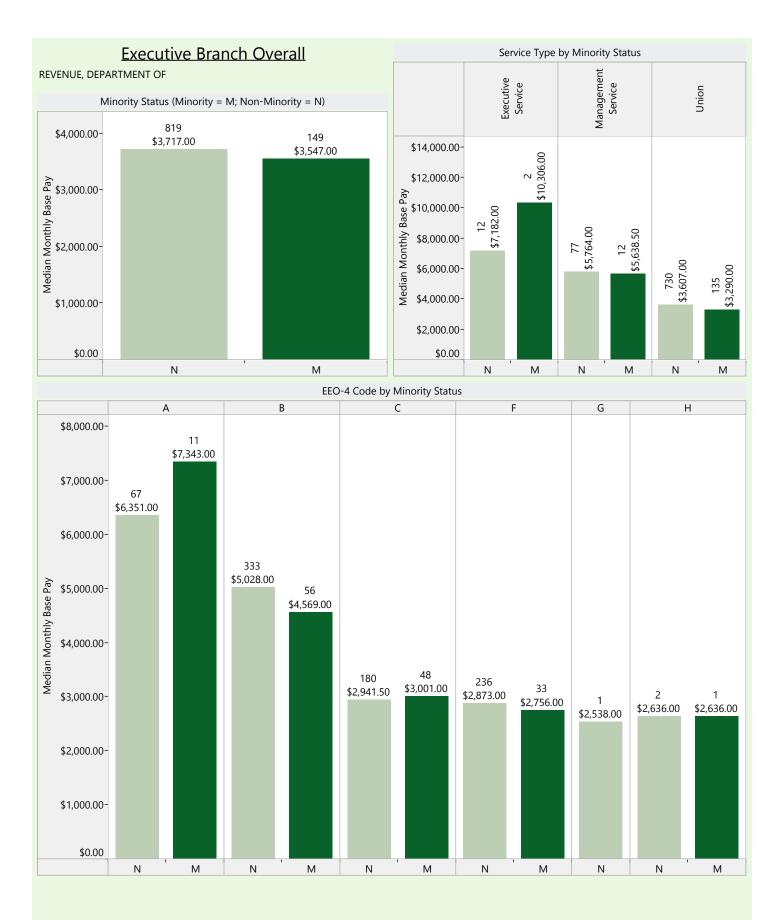

Gender – Relative to male (shows the difference of female employees from male employees). If the value is negative, females are making less. If the difference is positive, females are making more.

Minority Status – Relative to non-minorities (shows the difference of minority employees). If the value is negative, minority employees are making less. If the difference is positive, minority employees are making more.