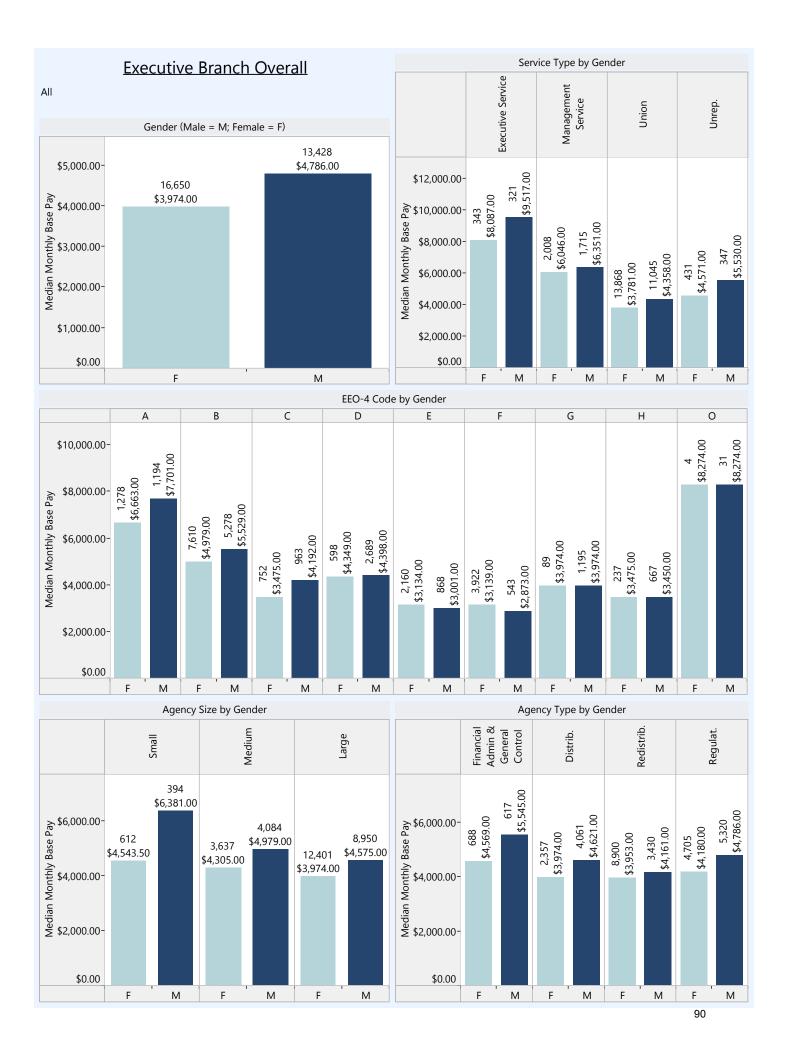

## Regression Results

Note: When we undertook this study the State specifically wanted to look at a regression analysis. We agree that this is a more accurate result than a simple mean or median comparison because we are able to control for additional relevant variables. We have included the very basic result in the report and include a detailed result for each section below.

#### **Overall Model Summary:**

Regression Equation: This equation is a predictive model used to estimate the monthly base pay for an individual with specified characteristics.

#### Some Key Components of Regression Results (Model Summary and ANOVA):

R – Reports the correlation between the observed and predicted values of the monthly base pay.

Adjusted R Squared – The proportion of variance in monthly base pay explained by the model. For example, in the table below, the model explains .385 (or 38.5%) of the variance in monthly base pay.

Standard Error of the Estimate – Standard deviation of the error (the variance not explained by the model).

F-Statistic – The mean square of the regression divided by the mean square of the residual

Significance – Based on the F-statistic, indicates if the overall model is significant (anything less than .05).

#### Table with Individual Variables (Coefficients):

Predictor Variable – Allows us to look at each variable individually and the difference within that variable as well as the relative weight of each variable.

Unstandardized Coefficient (B) – The change in the specific variable (note: cannot compare across variables because each variable has its own units of measure – to compare across please see the standardized coefficient). As you go up one unit (e.g., up one year in age, up from male (coded as 0) to female (coded as 1)), the difference in that particular variable. So, for

example, in the table below as we move from male (0) to female (1) we see a change of -100; meaning females' predicted monthly base pay is \$100 less than that of males. Or, alternatively, as we go up one year in age, the difference is 20; meaning that for every year of age the employee has we expect their monthly base pay to increase by \$20.

Gender – Relative to male (shows the difference of female employees from male employees). If the value is negative, females are making less. If the difference is positive, females are making more.

Minority Status – Relative to non-minorities (shows the difference of minority employees). If the value is negative, minority employees are making less. If the difference is positive, minority employees are making more.

#### **Executive Branch Overall**

#### Model Equation

Base Pay = constant + b1(gender) + b2(minority status) + b3(age) + b4(length of employment at the State) + b5(length of employment in current position) + b6(agency type) + b7(service type) + b8(size of agency) + b9(EEO-4 Group)