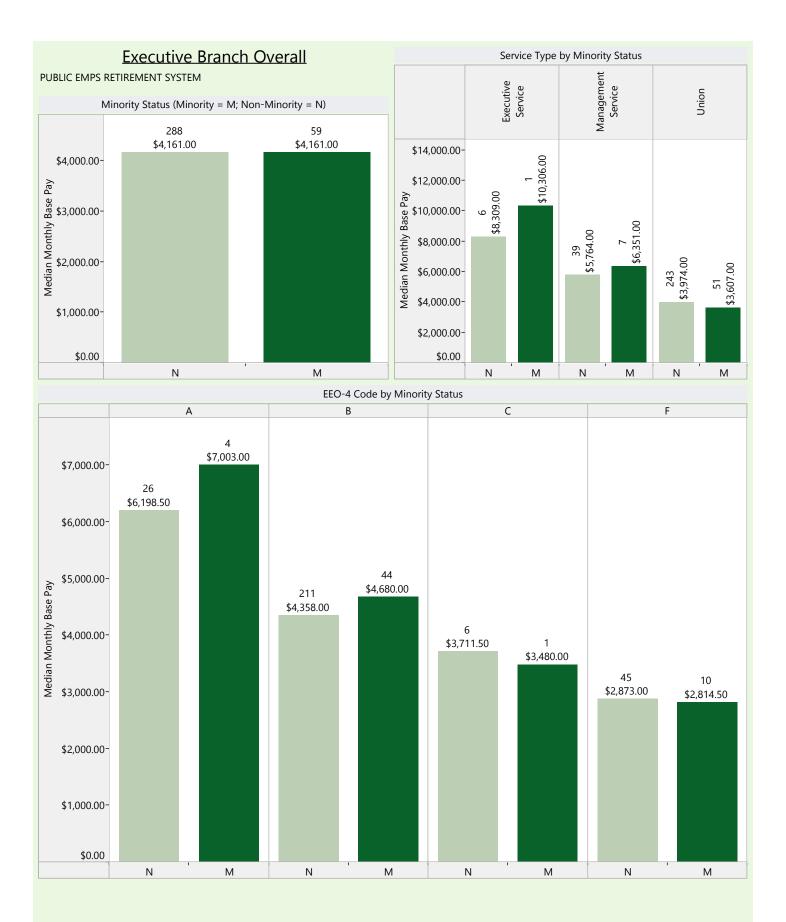

#### **Executive Branch Overall**

#### Model Equation

Base Pay = constant + b1(gender) + b2(minority status) + b3(age) + b4(length of employment at the State) + b5(length of employment in current position) + b6(agency type) + b7(service type) + b8(size of agency) + b9(EEO-4 Group)