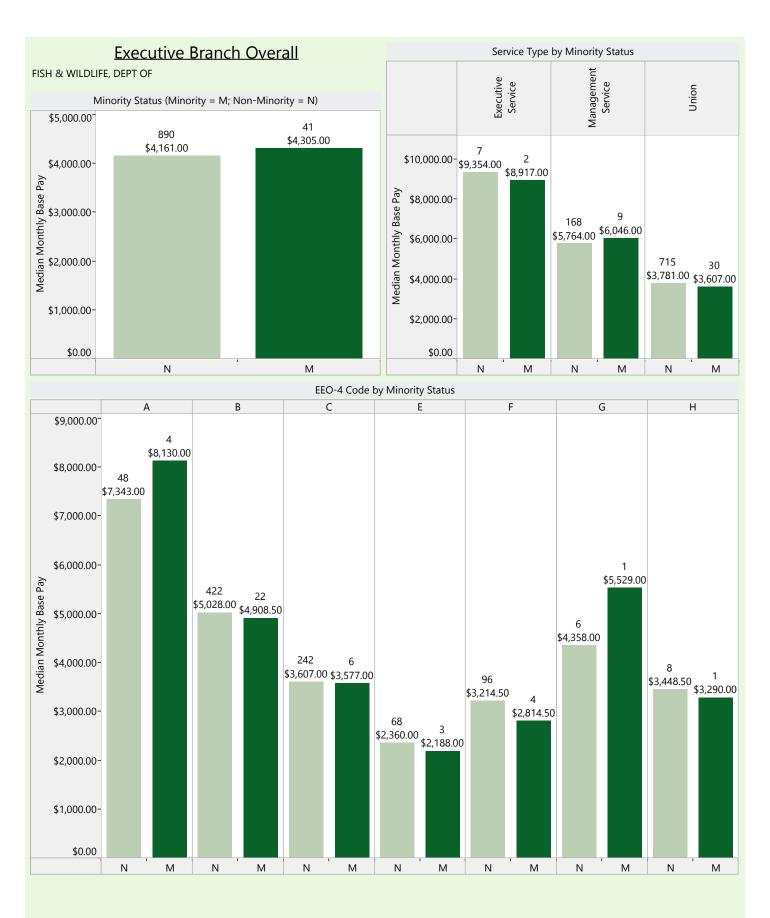

#### **Executive Branch Overall**

#### Model Equation

Base Pay = constant + b1(gender) + b2(minority status) + b3(age) + b4(length of employment at the State) + b5(length of employment in current position) + b6(agency type) + b7(service type) + b8(size of agency) + b9(EEO-4 Group)