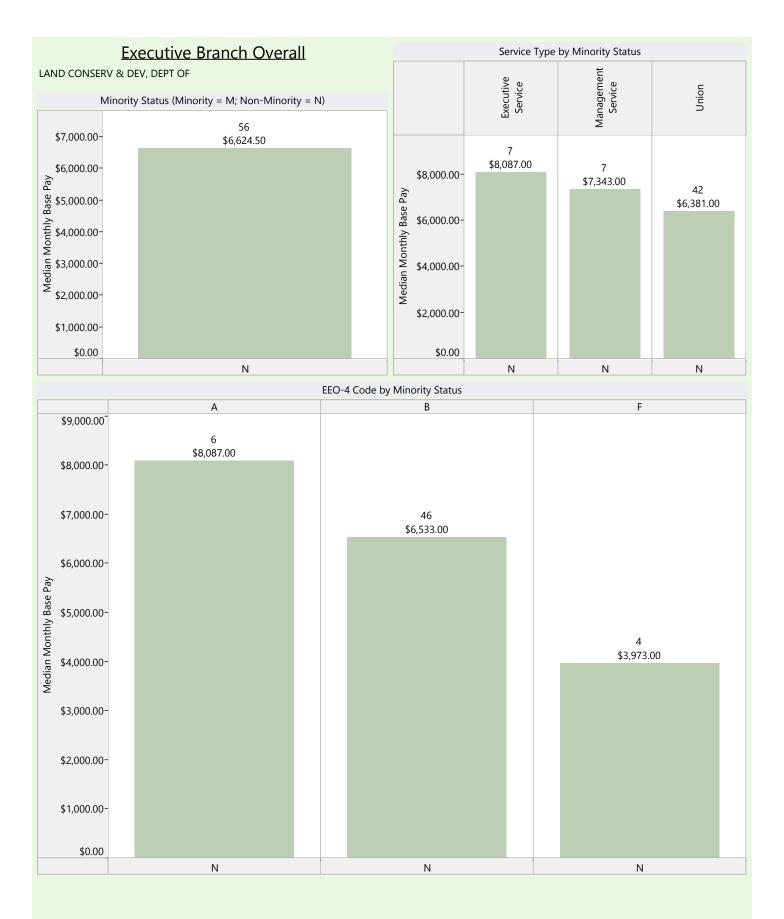

#### **Executive Branch Overall**

#### Model Equation

Base Pay = constant + b1(gender) + b2(minority status) + b3(age) + b4(length of employment at the State) + b5(length of employment in current position) + b6(agency type) + b7(service type) + b8(size of agency) + b9(EEO-4 Group)