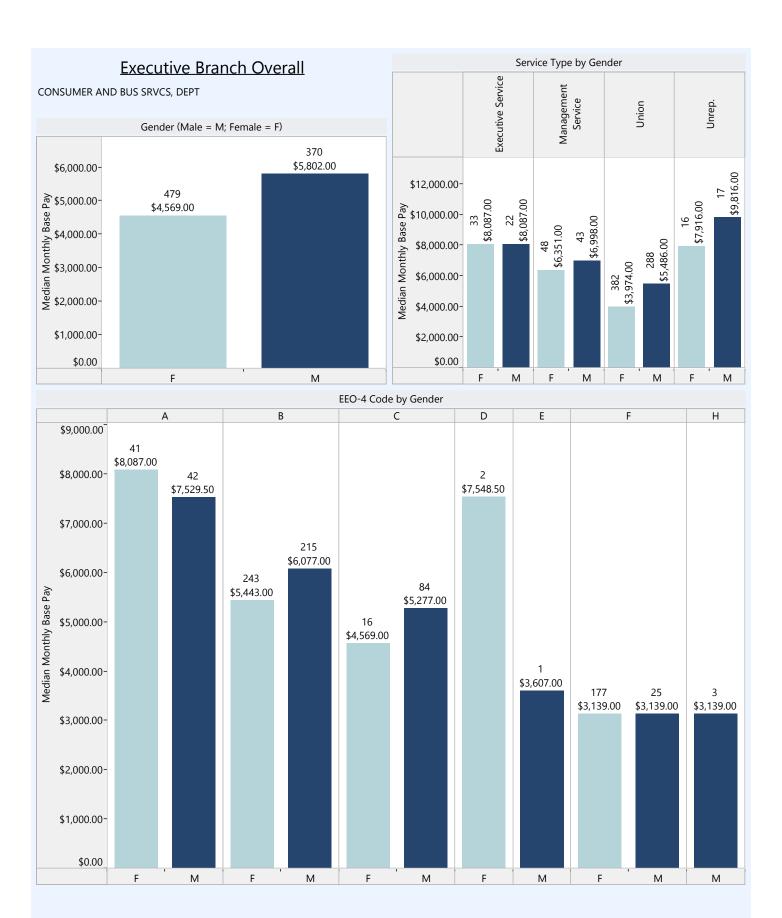

#### **Executive Branch Overall**

#### Model Equation

Base Pay = constant + b1(gender) + b2(minority status) + b3(age) + b4(length of employment at the State) + b5(length of employment in current position) + b6(agency type) + b7(service type) + b8(size of agency) + b9(EEO-4 Group)