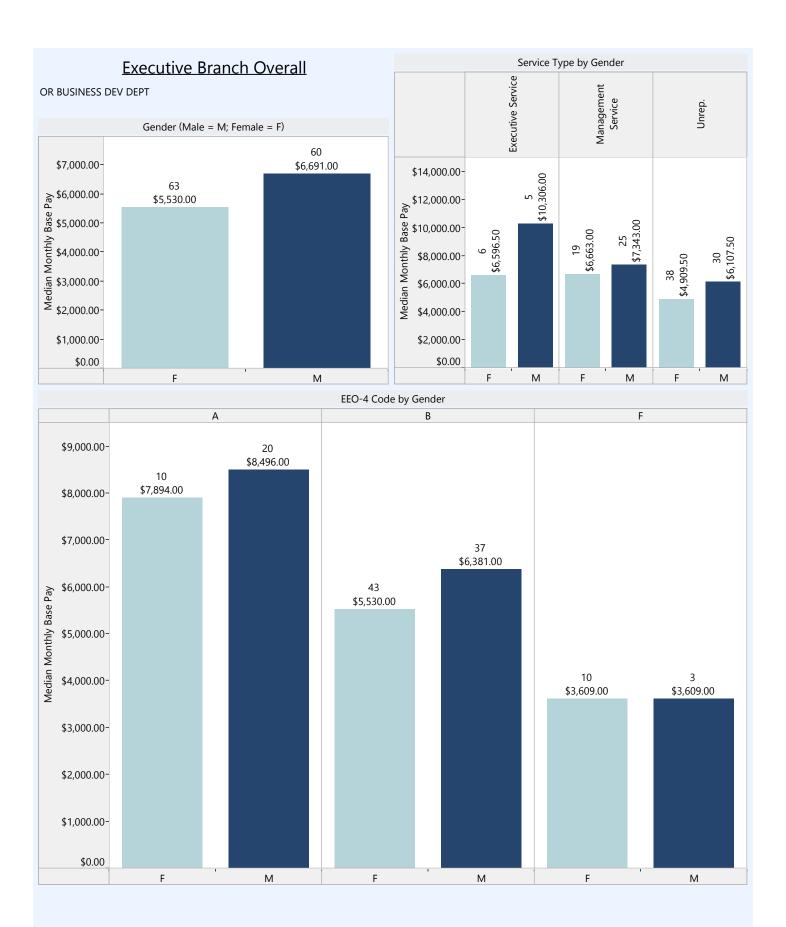

#### **Executive Branch Overall**

#### Model Equation

Base Pay = constant + b1(gender) + b2(minority status) + b3(age) + b4(length of employment at the State) + b5(length of employment in current position) + b6(agency type) + b7(service type) + b8(size of agency) + b9(EEO-4 Group)

#### **Model Summary**

|       |                   |          | Adjusted R | Std. Error of the | Change Statistics |          |     |       |               |  |  |  |
|-------|-------------------|----------|------------|-------------------|-------------------|----------|-----|-------|---------------|--|--|--|
| Model | R                 | R Square | Square     | Estimate          | R Square Change   | F Change | df1 | df2   | Sig. F Change |  |  |  |
| 1     | .774 <sup>a</sup> | .599     | .599       | 1143.89343        | .599              | 2107.263 | 21  | 29569 | .000          |  |  |  |

#### **ANOVA**

| N | Model        | Sum of Squares  | df    | Mean Square    | F        | Sig.              |
|---|--------------|-----------------|-------|----------------|----------|-------------------|
| 1 | 1 Regression | 57904075894.393 | 21    | 2757336947.352 | 2107.263 | .000 <sup>b</sup> |
|   | Residual     | 38690805180.637 | 29569 | 1308492.177    |          |                   |
|   | Total        | 96594881075.030 | 29590 |                |          |                   |

|                               | Unstand<br>Coeffi |            | Standardized<br>Coefficients |         |      | Correlations   |         |      | Collinearity<br>Statistics |       |
|-------------------------------|-------------------|------------|------------------------------|---------|------|----------------|---------|------|----------------------------|-------|
| Model                         | В                 | Std. Error | Beta                         | t       | Sig. | Zero-<br>order | Partial | Part | Tolerance                  | VIF   |
| 1 (Constant)                  | 4049.147          | 34.078     |                              | 118.819 | .000 |                |         |      |                            |       |
| LENGTH OF SERVICE APPOINTMENT | 4.052             | 1.627      | .013                         | 2.491   | .013 | .168           | .014    | .009 | .528                       | 1.894 |

| LENGTH OF SERVICE WITH                |           |        |      | -            |      |      | ·    |           |      |       |
|---------------------------------------|-----------|--------|------|--------------|------|------|------|-----------|------|-------|
| STATE                                 | 34.287    | 1.084  | .166 | 31.625       | .000 | .351 | .181 | .116      | .493 | 2.027 |
| EMPLOYEE AGE                          | 19.074    | .713   | .117 | 26.743       | .000 | .274 | .154 | .098      | .704 | 1.421 |
| SEX                                   | -380.341  | 15.221 | 105  | -24.987      | .000 | 170  | 144  | .092      | .772 | 1.295 |
| Minority v. non-minority              | -92.114   | 18.685 | 018  | -4.930       | .000 | 089  | 029  | .018      | .964 | 1.038 |
| Agency Dummy 1 - Distributive         | 301.835   | 22.338 | .069 | 13.512       | .000 | .022 | .078 | .050      | .527 | 1.899 |
| Agency Dummy 2 -<br>Financial/General | 642.033   | 38.691 | .073 | 16.594       | .000 | .092 | .096 | .061      | .708 | 1.412 |
| Agency Dummy 3 - Regulatory           | 580.497   | 19.864 | .152 | 29.224       | .000 | .101 | .168 | .108      | .504 | 1.985 |
| Agency Size Dummy - Small             | -266.646  | 40.377 | 027  | -6.604       | .000 | .096 | 038  | .024      | .838 | 1.193 |
| Agency Size Dummy - Medium            | -376.809  | 18.385 | 091  | -20.495      | .000 | .064 | 118  | .075      | .684 | 1.462 |
| Service Type Dummy 1 - Exec           | 3259.632  | 53.734 | .264 | 60.662       | .000 | .353 | .333 | .223      | .714 | 1.401 |
| Service Type Dummy 2 - Mgmt           | 749.126   | 27.926 | .137 | 26.826       | .000 | .340 | .154 | .099      | .521 | 1.919 |
| Service Type 3 - Non Union            | 569.048   | 44.346 | .050 | 12.832       | .000 | .068 | .074 | .047      | .892 | 1.121 |
| EEO1                                  | 585.504   | 34.941 | .089 | 16.757       | .000 | .438 | .097 | .062      | .479 | 2.089 |
| EEO3                                  | -1344.072 | 31.349 | 171  | -42.874      | .000 | 084  | 242  | -<br>.158 | .847 | 1.181 |
| EEO4                                  | -1256.948 | 26.839 | 217  | -46.833      | .000 | 045  | 263  | -<br>.172 | .630 | 1.588 |
| EEO5                                  | -1683.545 | 24.903 | 279  | -67.604      | .000 | 277  | 366  | .249      | .796 | 1.257 |
| EEO6                                  | -2105.376 | 20.777 | 414  | -<br>101.332 | .000 | 365  | 508  | .373      | .812 | 1.232 |

| EEO7 | -1612.887 | 37.134  | 181  | -43.434 | .000 | 074  | 245  | -<br>.160 | .777 | 1.288 |
|------|-----------|---------|------|---------|------|------|------|-----------|------|-------|
| EEO8 | -1929.510 | 40.359  | 182  | -47.809 | .000 | 119  | 268  | -<br>.176 | .933 | 1.072 |
| EEO9 | 2150.888  | 198.984 | .041 | 10.809  | .000 | .074 | .063 | .040      | .945 | 1.058 |