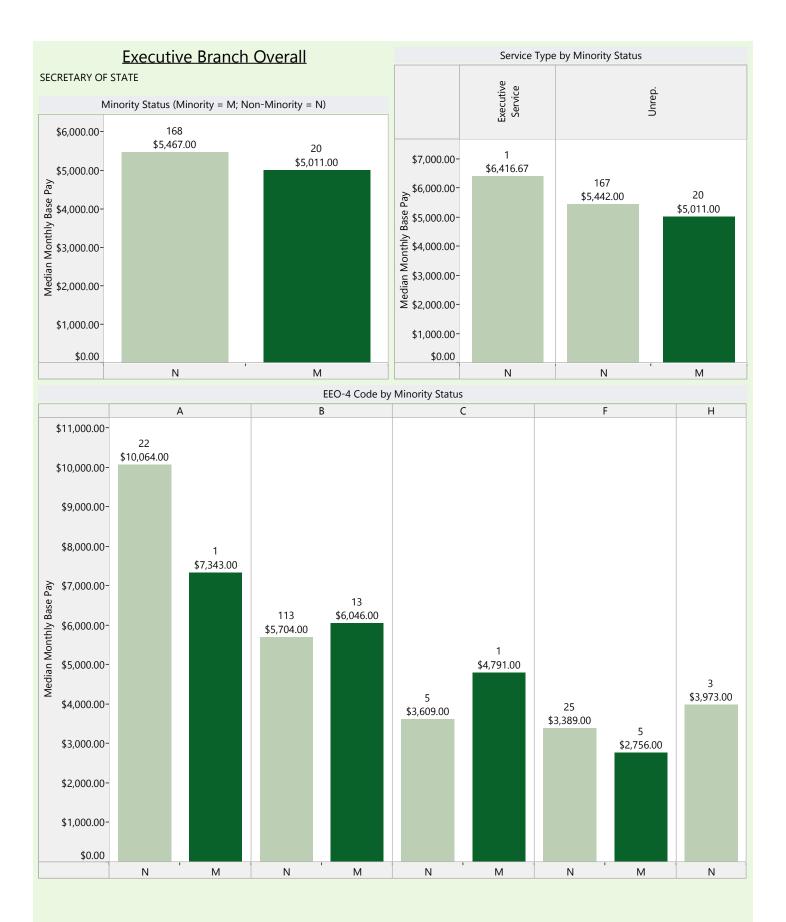

#### **Executive Branch Overall**

#### Model Equation

Base Pay = constant + b1(gender) + b2(minority status) + b3(age) + b4(length of employment at the State) + b5(length of employment in current position) + b6(agency type) + b7(service type) + b8(size of agency) + b9(EEO-4 Group)