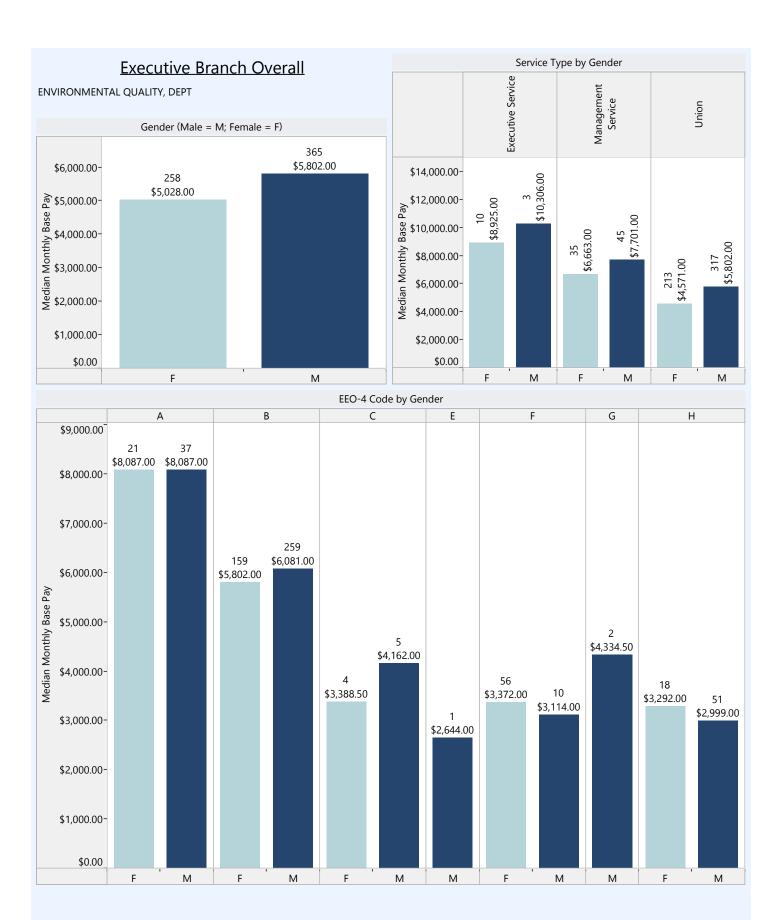

#### **Executive Branch Overall**

#### Model Equation

Base Pay = constant + b1(gender) + b2(minority status) + b3(age) + b4(length of employment at the State) + b5(length of employment in current position) + b6(agency type) + b7(service type) + b8(size of agency) + b9(EEO-4 Group)