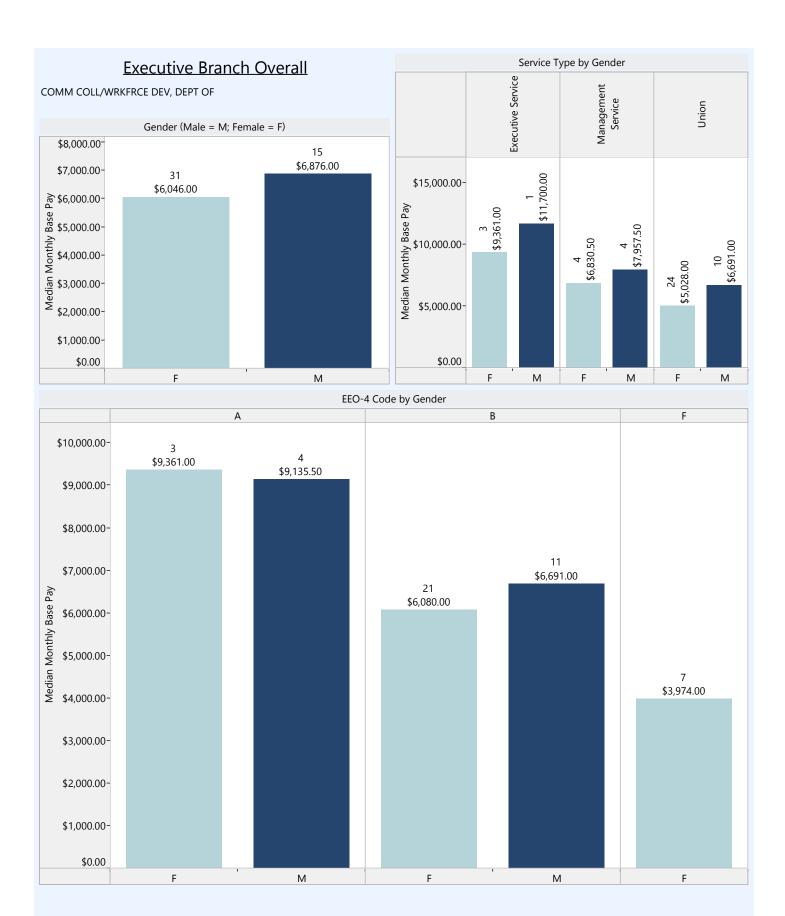

#### **Executive Branch Overall**

#### Model Equation

Base Pay = constant + b1(gender) + b2(minority status) + b3(age) + b4(length of employment at the State) + b5(length of employment in current position) + b6(agency type) + b7(service type) + b8(size of agency) + b9(EEO-4 Group)