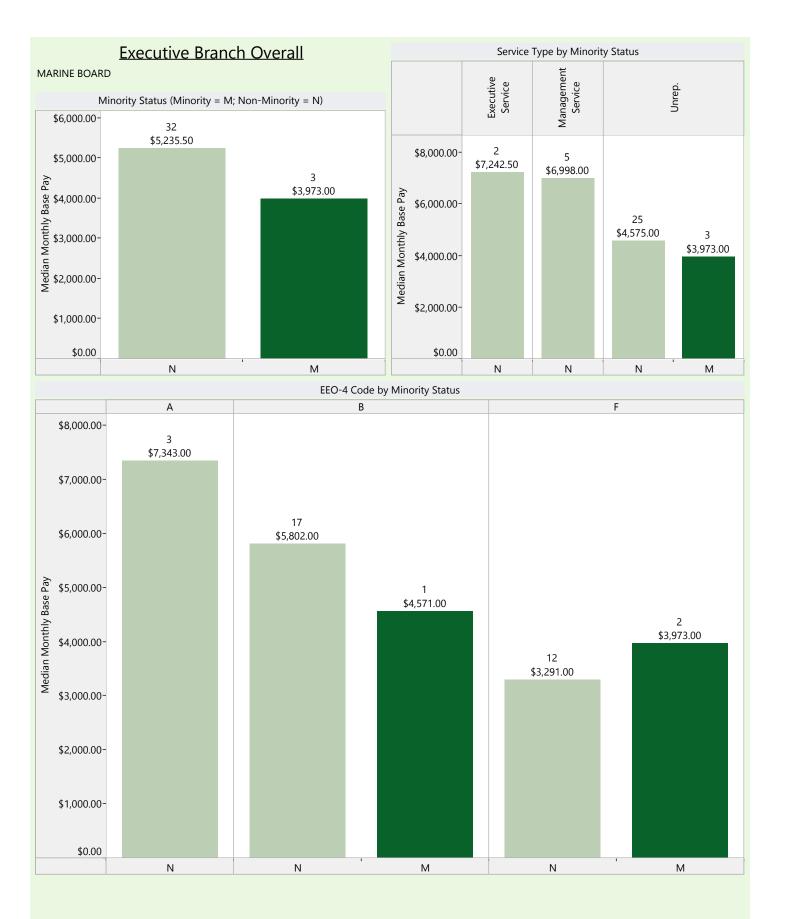

#### **Executive Branch Overall**

#### Model Equation

Base Pay = constant + b1(gender) + b2(minority status) + b3(age) + b4(length of employment at the State) + b5(length of employment in current position) + b6(agency type) + b7(service type) + b8(size of agency) + b9(EEO-4 Group)