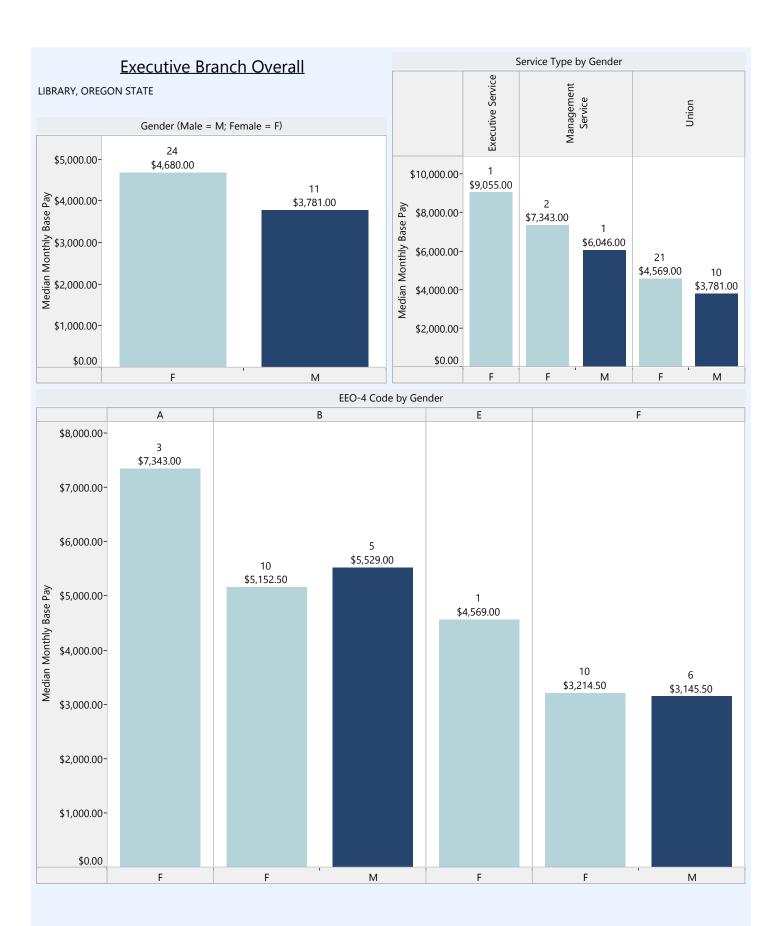

#### **Executive Branch Overall**

#### Model Equation

Base Pay = constant + b1(gender) + b2(minority status) + b3(age) + b4(length of employment at the State) + b5(length of employment in current position) + b6(agency type) + b7(service type) + b8(size of agency) + b9(EEO-4 Group)