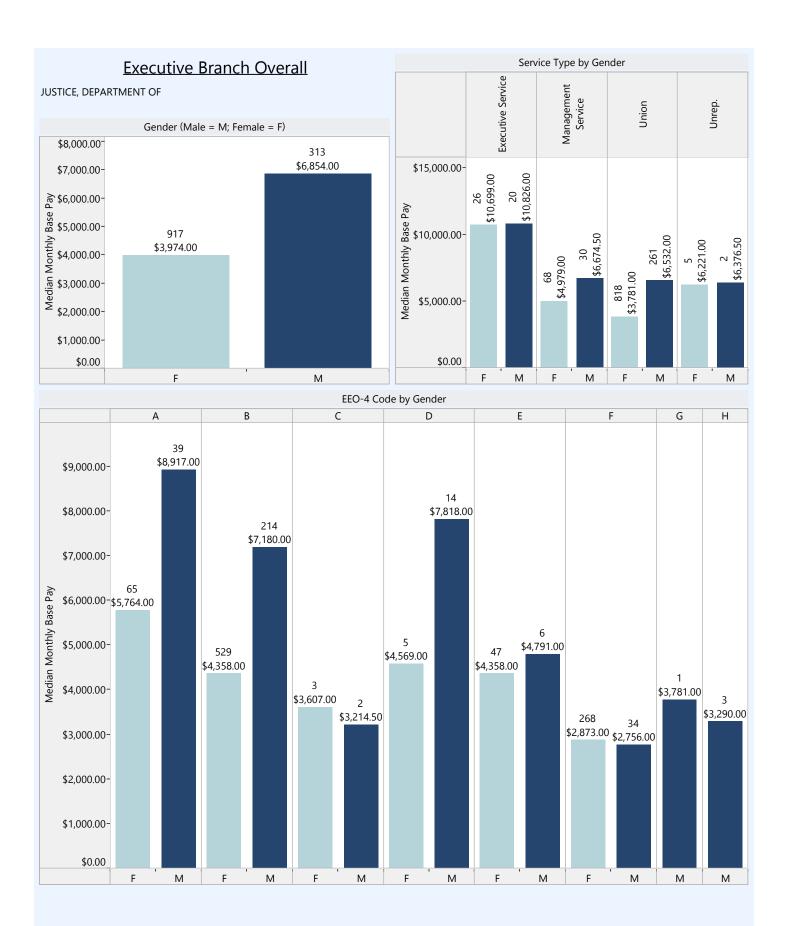

#### **Executive Branch Overall**

#### Model Equation

Base Pay = constant + b1(gender) + b2(minority status) + b3(age) + b4(length of employment at the State) + b5(length of employment in current position) + b6(agency type) + b7(service type) + b8(size of agency) + b9(EEO-4 Group)

#### **Model Summary**

|       |                   |          | Adjusted R | Std. Error of the | Change Statistics |          |     |       |               |  |  |  |
|-------|-------------------|----------|------------|-------------------|-------------------|----------|-----|-------|---------------|--|--|--|
| Model | R                 | R Square | Square     | Estimate          | R Square Change   | F Change | df1 | df2   | Sig. F Change |  |  |  |
| 1     | .774 <sup>a</sup> | .599     | .599       | 1143.89343        | .599              | 2107.263 | 21  | 29569 | .000          |  |  |  |

#### **ANOVA**

| N | Model        | Sum of Squares  | df    | Mean Square    | F        | Sig.              |
|---|--------------|-----------------|-------|----------------|----------|-------------------|
| 1 | 1 Regression | 57904075894.393 | 21    | 2757336947.352 | 2107.263 | .000 <sup>b</sup> |
|   | Residual     | 38690805180.637 | 29569 | 1308492.177    |          |                   |
|   | Total        | 96594881075.030 | 29590 |                |          |                   |

|                               | Unstand<br>Coeffi |            | Standardized<br>Coefficients |         |      | Correlations   |         |      | Collinearity<br>Statistics |       |
|-------------------------------|-------------------|------------|------------------------------|---------|------|----------------|---------|------|----------------------------|-------|
| Model                         | В                 | Std. Error | Beta                         | t       | Sig. | Zero-<br>order | Partial | Part | Tolerance                  | VIF   |
| 1 (Constant)                  | 4049.147          | 34.078     |                              | 118.819 | .000 |                |         |      |                            |       |
| LENGTH OF SERVICE APPOINTMENT | 4.052             | 1.627      | .013                         | 2.491   | .013 | .168           | .014    | .009 | .528                       | 1.894 |

| LENGTH OF SERVICE WITH                |           |        |      | -            |      |      | ·    |           |      |       |
|---------------------------------------|-----------|--------|------|--------------|------|------|------|-----------|------|-------|
| STATE                                 | 34.287    | 1.084  | .166 | 31.625       | .000 | .351 | .181 | .116      | .493 | 2.027 |
| EMPLOYEE AGE                          | 19.074    | .713   | .117 | 26.743       | .000 | .274 | .154 | .098      | .704 | 1.421 |
| SEX                                   | -380.341  | 15.221 | 105  | -24.987      | .000 | 170  | 144  | .092      | .772 | 1.295 |
| Minority v. non-minority              | -92.114   | 18.685 | 018  | -4.930       | .000 | 089  | 029  | .018      | .964 | 1.038 |
| Agency Dummy 1 - Distributive         | 301.835   | 22.338 | .069 | 13.512       | .000 | .022 | .078 | .050      | .527 | 1.899 |
| Agency Dummy 2 -<br>Financial/General | 642.033   | 38.691 | .073 | 16.594       | .000 | .092 | .096 | .061      | .708 | 1.412 |
| Agency Dummy 3 - Regulatory           | 580.497   | 19.864 | .152 | 29.224       | .000 | .101 | .168 | .108      | .504 | 1.985 |
| Agency Size Dummy - Small             | -266.646  | 40.377 | 027  | -6.604       | .000 | .096 | 038  | .024      | .838 | 1.193 |
| Agency Size Dummy - Medium            | -376.809  | 18.385 | 091  | -20.495      | .000 | .064 | 118  | .075      | .684 | 1.462 |
| Service Type Dummy 1 - Exec           | 3259.632  | 53.734 | .264 | 60.662       | .000 | .353 | .333 | .223      | .714 | 1.401 |
| Service Type Dummy 2 - Mgmt           | 749.126   | 27.926 | .137 | 26.826       | .000 | .340 | .154 | .099      | .521 | 1.919 |
| Service Type 3 - Non Union            | 569.048   | 44.346 | .050 | 12.832       | .000 | .068 | .074 | .047      | .892 | 1.121 |
| EEO1                                  | 585.504   | 34.941 | .089 | 16.757       | .000 | .438 | .097 | .062      | .479 | 2.089 |
| EEO3                                  | -1344.072 | 31.349 | 171  | -42.874      | .000 | 084  | 242  | -<br>.158 | .847 | 1.181 |
| EEO4                                  | -1256.948 | 26.839 | 217  | -46.833      | .000 | 045  | 263  | -<br>.172 | .630 | 1.588 |
| EEO5                                  | -1683.545 | 24.903 | 279  | -67.604      | .000 | 277  | 366  | .249      | .796 | 1.257 |
| EEO6                                  | -2105.376 | 20.777 | 414  | -<br>101.332 | .000 | 365  | 508  | .373      | .812 | 1.232 |

| EEO7 | -1612.887 | 37.134  | 181  | -43.434 | .000 | 074  | 245  | -<br>.160 | .777 | 1.288 |
|------|-----------|---------|------|---------|------|------|------|-----------|------|-------|
| EEO8 | -1929.510 | 40.359  | 182  | -47.809 | .000 | 119  | 268  | -<br>.176 | .933 | 1.072 |
| EEO9 | 2150.888  | 198.984 | .041 | 10.809  | .000 | .074 | .063 | .040      | .945 | 1.058 |