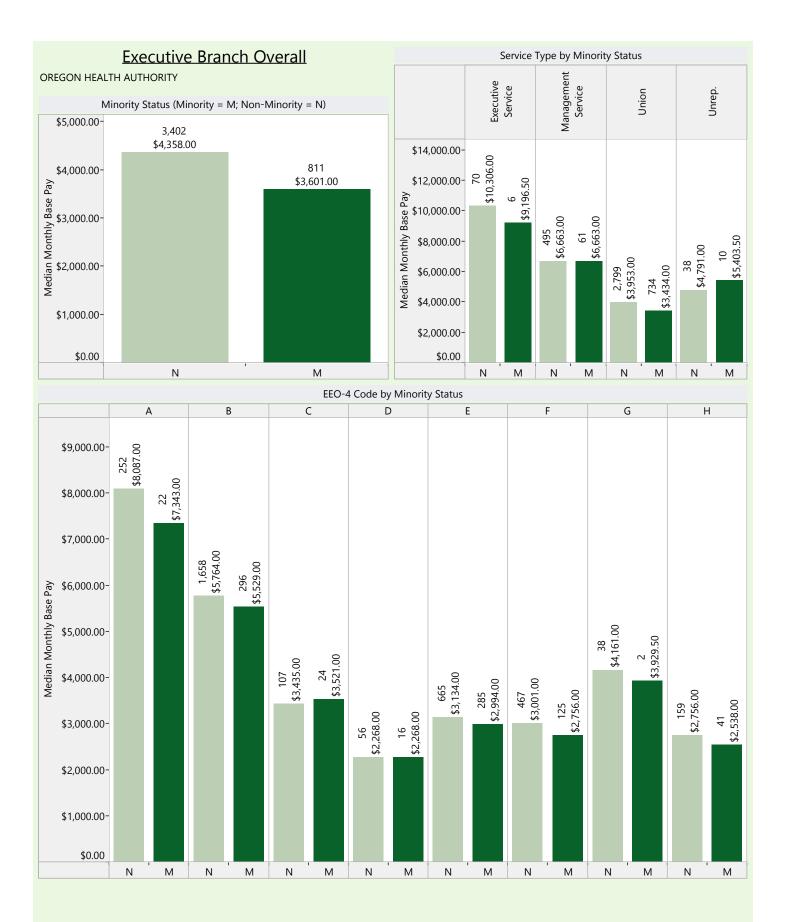

#### **Executive Branch Overall**

#### Model Equation

Base Pay = constant + b1(gender) + b2(minority status) + b3(age) + b4(length of employment at the State) + b5(length of employment in current position) + b6(agency type) + b7(service type) + b8(size of agency) + b9(EEO-4 Group)

#### **Model Summary**

|       |                   |          | Adjusted R | Std. Error of the | Change Statistics |          |     |       |               |  |  |  |
|-------|-------------------|----------|------------|-------------------|-------------------|----------|-----|-------|---------------|--|--|--|
| Model | R                 | R Square | Square     | Estimate          | R Square Change   | F Change | df1 | df2   | Sig. F Change |  |  |  |
| 1     | .774 <sup>a</sup> | .599     | .599       | 1143.89343        | .599              | 2107.263 | 21  | 29569 | .000          |  |  |  |

#### **ANOVA**

| N | Model        | Sum of Squares  | df    | Mean Square    | F        | Sig.              |
|---|--------------|-----------------|-------|----------------|----------|-------------------|
| 1 | 1 Regression | 57904075894.393 | 21    | 2757336947.352 | 2107.263 | .000 <sup>b</sup> |
|   | Residual     | 38690805180.637 | 29569 | 1308492.177    |          |                   |
|   | Total        | 96594881075.030 | 29590 |                |          |                   |

|                               | Unstand<br>Coeffi |            | Standardized<br>Coefficients |         |      | Correlations   |         |      | Collinearity<br>Statistics |       |
|-------------------------------|-------------------|------------|------------------------------|---------|------|----------------|---------|------|----------------------------|-------|
| Model                         | В                 | Std. Error | Beta                         | t       | Sig. | Zero-<br>order | Partial | Part | Tolerance                  | VIF   |
| 1 (Constant)                  | 4049.147          | 34.078     |                              | 118.819 | .000 |                |         |      |                            |       |
| LENGTH OF SERVICE APPOINTMENT | 4.052             | 1.627      | .013                         | 2.491   | .013 | .168           | .014    | .009 | .528                       | 1.894 |

| LENGTH OF SERVICE WITH                |           |        |      | -            |      |      | ·    |           |      |       |
|---------------------------------------|-----------|--------|------|--------------|------|------|------|-----------|------|-------|
| STATE                                 | 34.287    | 1.084  | .166 | 31.625       | .000 | .351 | .181 | .116      | .493 | 2.027 |
| EMPLOYEE AGE                          | 19.074    | .713   | .117 | 26.743       | .000 | .274 | .154 | .098      | .704 | 1.421 |
| SEX                                   | -380.341  | 15.221 | 105  | -24.987      | .000 | 170  | 144  | .092      | .772 | 1.295 |
| Minority v. non-minority              | -92.114   | 18.685 | 018  | -4.930       | .000 | 089  | 029  | .018      | .964 | 1.038 |
| Agency Dummy 1 - Distributive         | 301.835   | 22.338 | .069 | 13.512       | .000 | .022 | .078 | .050      | .527 | 1.899 |
| Agency Dummy 2 -<br>Financial/General | 642.033   | 38.691 | .073 | 16.594       | .000 | .092 | .096 | .061      | .708 | 1.412 |
| Agency Dummy 3 - Regulatory           | 580.497   | 19.864 | .152 | 29.224       | .000 | .101 | .168 | .108      | .504 | 1.985 |
| Agency Size Dummy - Small             | -266.646  | 40.377 | 027  | -6.604       | .000 | .096 | 038  | .024      | .838 | 1.193 |
| Agency Size Dummy - Medium            | -376.809  | 18.385 | 091  | -20.495      | .000 | .064 | 118  | .075      | .684 | 1.462 |
| Service Type Dummy 1 - Exec           | 3259.632  | 53.734 | .264 | 60.662       | .000 | .353 | .333 | .223      | .714 | 1.401 |
| Service Type Dummy 2 - Mgmt           | 749.126   | 27.926 | .137 | 26.826       | .000 | .340 | .154 | .099      | .521 | 1.919 |
| Service Type 3 - Non Union            | 569.048   | 44.346 | .050 | 12.832       | .000 | .068 | .074 | .047      | .892 | 1.121 |
| EEO1                                  | 585.504   | 34.941 | .089 | 16.757       | .000 | .438 | .097 | .062      | .479 | 2.089 |
| EEO3                                  | -1344.072 | 31.349 | 171  | -42.874      | .000 | 084  | 242  | -<br>.158 | .847 | 1.181 |
| EEO4                                  | -1256.948 | 26.839 | 217  | -46.833      | .000 | 045  | 263  | -<br>.172 | .630 | 1.588 |
| EEO5                                  | -1683.545 | 24.903 | 279  | -67.604      | .000 | 277  | 366  | .249      | .796 | 1.257 |
| EEO6                                  | -2105.376 | 20.777 | 414  | -<br>101.332 | .000 | 365  | 508  | .373      | .812 | 1.232 |

| EEO7 | -1612.887 | 37.134  | 181  | -43.434 | .000 | 074  | 245  | -<br>.160 | .777 | 1.288 |
|------|-----------|---------|------|---------|------|------|------|-----------|------|-------|
| EEO8 | -1929.510 | 40.359  | 182  | -47.809 | .000 | 119  | 268  | -<br>.176 | .933 | 1.072 |
| EEO9 | 2150.888  | 198.984 | .041 | 10.809  | .000 | .074 | .063 | .040      | .945 | 1.058 |