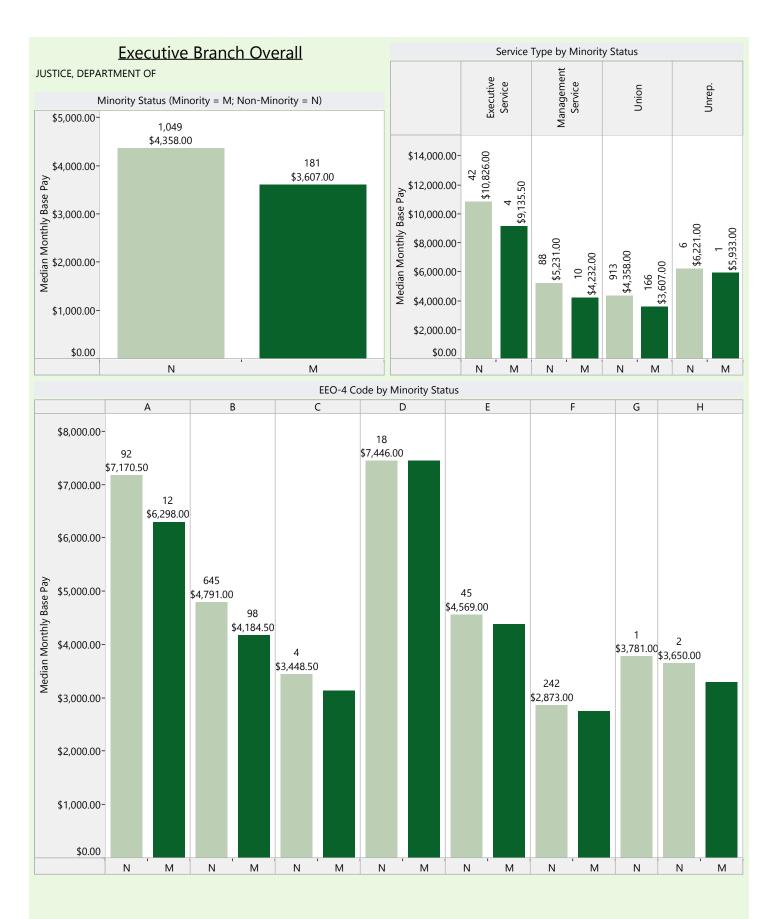

#### **Executive Branch Overall**

#### Model Equation

Base Pay = constant + b1(gender) + b2(minority status) + b3(age) + b4(length of employment at the State) + b5(length of employment in current position) + b6(agency type) + b7(service type) + b8(size of agency) + b9(EEO-4 Group)

#### **Model Summary**

|       |                   |          | Adjusted R | Std. Error of the | Change Statistics |          |     |       |               |  |  |  |
|-------|-------------------|----------|------------|-------------------|-------------------|----------|-----|-------|---------------|--|--|--|
| Model | R                 | R Square | Square     | Estimate          | R Square Change   | F Change | df1 | df2   | Sig. F Change |  |  |  |
| 1     | .774 <sup>a</sup> | .599     | .599       | 1143.89343        | .599              | 2107.263 | 21  | 29569 | .000          |  |  |  |

#### **ANOVA**

| N | Model        | Sum of Squares  | df    | Mean Square    | F        | Sig.              |
|---|--------------|-----------------|-------|----------------|----------|-------------------|
| 1 | 1 Regression | 57904075894.393 | 21    | 2757336947.352 | 2107.263 | .000 <sup>b</sup> |
|   | Residual     | 38690805180.637 | 29569 | 1308492.177    |          |                   |
|   | Total        | 96594881075.030 | 29590 |                |          |                   |

|                               | Unstand<br>Coeffi |            | Standardized<br>Coefficients |         |      | Correlations   |         |      | Collinearity<br>Statistics |       |
|-------------------------------|-------------------|------------|------------------------------|---------|------|----------------|---------|------|----------------------------|-------|
| Model                         | В                 | Std. Error | Beta                         | t       | Sig. | Zero-<br>order | Partial | Part | Tolerance                  | VIF   |
| 1 (Constant)                  | 4049.147          | 34.078     |                              | 118.819 | .000 |                |         |      |                            |       |
| LENGTH OF SERVICE APPOINTMENT | 4.052             | 1.627      | .013                         | 2.491   | .013 | .168           | .014    | .009 | .528                       | 1.894 |

| LENGTH OF SERVICE WITH                |           |        |      | -            |      |      | ·    |           |      |       |
|---------------------------------------|-----------|--------|------|--------------|------|------|------|-----------|------|-------|
| STATE                                 | 34.287    | 1.084  | .166 | 31.625       | .000 | .351 | .181 | .116      | .493 | 2.027 |
| EMPLOYEE AGE                          | 19.074    | .713   | .117 | 26.743       | .000 | .274 | .154 | .098      | .704 | 1.421 |
| SEX                                   | -380.341  | 15.221 | 105  | -24.987      | .000 | 170  | 144  | .092      | .772 | 1.295 |
| Minority v. non-minority              | -92.114   | 18.685 | 018  | -4.930       | .000 | 089  | 029  | .018      | .964 | 1.038 |
| Agency Dummy 1 - Distributive         | 301.835   | 22.338 | .069 | 13.512       | .000 | .022 | .078 | .050      | .527 | 1.899 |
| Agency Dummy 2 -<br>Financial/General | 642.033   | 38.691 | .073 | 16.594       | .000 | .092 | .096 | .061      | .708 | 1.412 |
| Agency Dummy 3 - Regulatory           | 580.497   | 19.864 | .152 | 29.224       | .000 | .101 | .168 | .108      | .504 | 1.985 |
| Agency Size Dummy - Small             | -266.646  | 40.377 | 027  | -6.604       | .000 | .096 | 038  | .024      | .838 | 1.193 |
| Agency Size Dummy - Medium            | -376.809  | 18.385 | 091  | -20.495      | .000 | .064 | 118  | .075      | .684 | 1.462 |
| Service Type Dummy 1 - Exec           | 3259.632  | 53.734 | .264 | 60.662       | .000 | .353 | .333 | .223      | .714 | 1.401 |
| Service Type Dummy 2 - Mgmt           | 749.126   | 27.926 | .137 | 26.826       | .000 | .340 | .154 | .099      | .521 | 1.919 |
| Service Type 3 - Non Union            | 569.048   | 44.346 | .050 | 12.832       | .000 | .068 | .074 | .047      | .892 | 1.121 |
| EEO1                                  | 585.504   | 34.941 | .089 | 16.757       | .000 | .438 | .097 | .062      | .479 | 2.089 |
| EEO3                                  | -1344.072 | 31.349 | 171  | -42.874      | .000 | 084  | 242  | -<br>.158 | .847 | 1.181 |
| EEO4                                  | -1256.948 | 26.839 | 217  | -46.833      | .000 | 045  | 263  | -<br>.172 | .630 | 1.588 |
| EEO5                                  | -1683.545 | 24.903 | 279  | -67.604      | .000 | 277  | 366  | .249      | .796 | 1.257 |
| EEO6                                  | -2105.376 | 20.777 | 414  | -<br>101.332 | .000 | 365  | 508  | .373      | .812 | 1.232 |

| EEO7 | -1612.887 | 37.134  | 181  | -43.434 | .000 | 074  | 245  | -<br>.160 | .777 | 1.288 |
|------|-----------|---------|------|---------|------|------|------|-----------|------|-------|
| EEO8 | -1929.510 | 40.359  | 182  | -47.809 | .000 | 119  | 268  | -<br>.176 | .933 | 1.072 |
| EEO9 | 2150.888  | 198.984 | .041 | 10.809  | .000 | .074 | .063 | .040      | .945 | 1.058 |