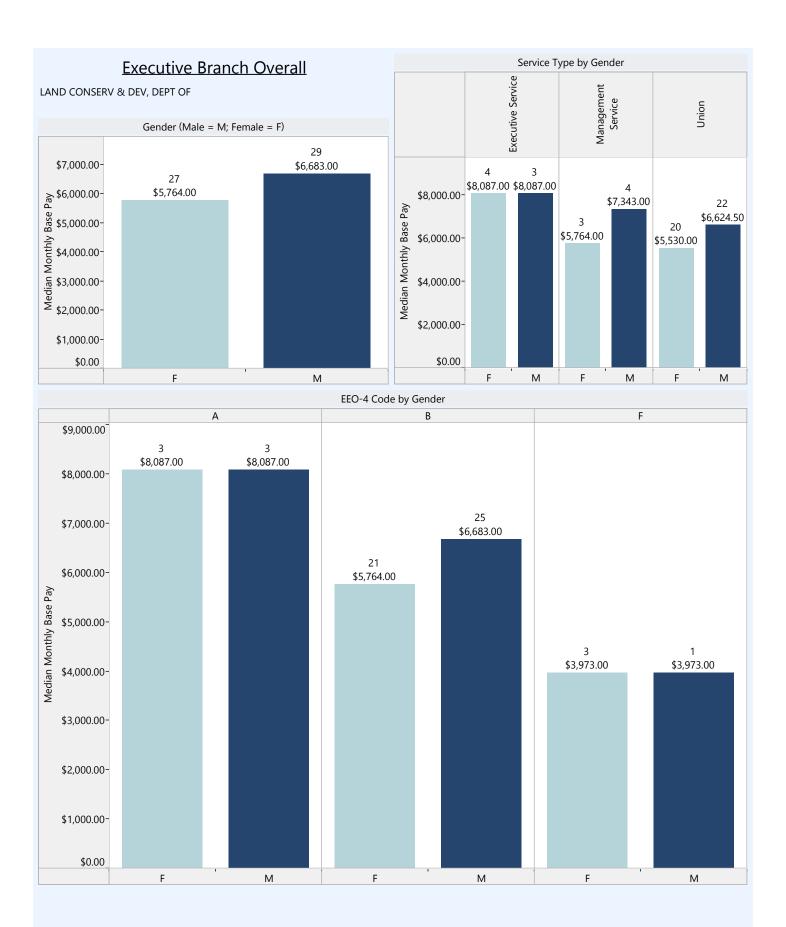

#### **Executive Branch Overall**

#### Model Equation

Base Pay = constant + b1(gender) + b2(minority status) + b3(age) + b4(length of employment at the State) + b5(length of employment in current position) + b6(agency type) + b7(service type) + b8(size of agency) + b9(EEO-4 Group)