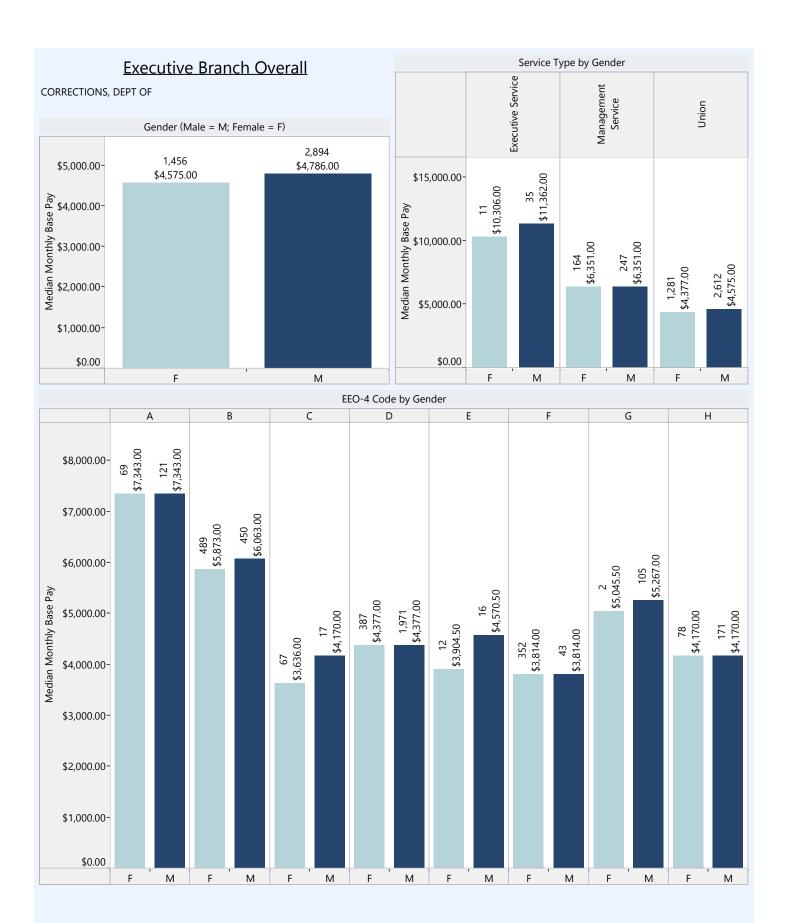

### Detailed Regression Analysis Results

This appendix provides more comprehensive regression results than are included in the report. The report includes the relevant results for difference in pay based on gender and minority status only. However, this appendix includes additional information for all variables in the regression equation.

The appendix includes results for the executive branch overall as well as the following sub-analyses:

**Agency Type** 

**Service Type** 

Generation

**EEO-4 Employee Categories** 

Part Time and Job Share Employees