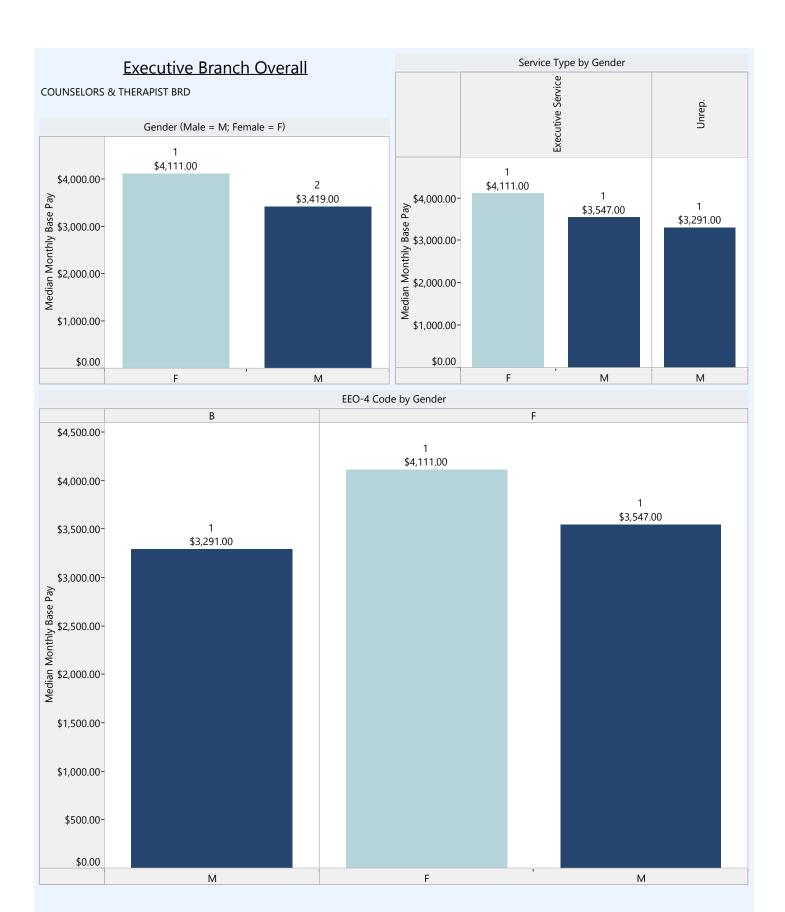

#### **Executive Branch Overall**

#### Model Equation

Base Pay = constant + b1(gender) + b2(minority status) + b3(age) + b4(length of employment at the State) + b5(length of employment in current position) + b6(agency type) + b7(service type) + b8(size of agency) + b9(EEO-4 Group)

#### **Model Summary**

|       |                   |          | Adjusted R | Std. Error of the | Change Statistics |          |     |       |               |  |  |  |
|-------|-------------------|----------|------------|-------------------|-------------------|----------|-----|-------|---------------|--|--|--|
| Model | R                 | R Square | Square     | Estimate          | R Square Change   | F Change | df1 | df2   | Sig. F Change |  |  |  |
| 1     | .774 <sup>a</sup> | .599     | .599       | 1143.89343        | .599              | 2107.263 | 21  | 29569 | .000          |  |  |  |

|                               | Unstand<br>Coeffi |            | Standardized<br>Coefficients |         |      | Correlations   |         |      | Collinearity<br>Statistics |       |
|-------------------------------|-------------------|------------|------------------------------|---------|------|----------------|---------|------|----------------------------|-------|
| Model                         | В                 | Std. Error | Beta                         | t       | Sig. | Zero-<br>order | Partial | Part | Tolerance                  | VIF   |
| 1 (Constant)                  | 4049.147          | 34.078     |                              | 118.819 | .000 |                |         |      |                            |       |
| LENGTH OF SERVICE APPOINTMENT | 4.052             | 1.627      | .013                         | 2.491   | .013 | .168           | .014    | .009 | .528                       | 1.894 |

| LENGTH OF SERVICE WITH                |           |        |      | -            |      |      | ·    |           |      |       |
|---------------------------------------|-----------|--------|------|--------------|------|------|------|-----------|------|-------|
| STATE                                 | 34.287    | 1.084  | .166 | 31.625       | .000 | .351 | .181 | .116      | .493 | 2.027 |
| EMPLOYEE AGE                          | 19.074    | .713   | .117 | 26.743       | .000 | .274 | .154 | .098      | .704 | 1.421 |
| SEX                                   | -380.341  | 15.221 | 105  | -24.987      | .000 | 170  | 144  | .092      | .772 | 1.295 |
| Minority v. non-minority              | -92.114   | 18.685 | 018  | -4.930       | .000 | 089  | 029  | .018      | .964 | 1.038 |
| Agency Dummy 1 - Distributive         | 301.835   | 22.338 | .069 | 13.512       | .000 | .022 | .078 | .050      | .527 | 1.899 |
| Agency Dummy 2 -<br>Financial/General | 642.033   | 38.691 | .073 | 16.594       | .000 | .092 | .096 | .061      | .708 | 1.412 |
| Agency Dummy 3 - Regulatory           | 580.497   | 19.864 | .152 | 29.224       | .000 | .101 | .168 | .108      | .504 | 1.985 |
| Agency Size Dummy - Small             | -266.646  | 40.377 | 027  | -6.604       | .000 | .096 | 038  | .024      | .838 | 1.193 |
| Agency Size Dummy - Medium            | -376.809  | 18.385 | 091  | -20.495      | .000 | .064 | 118  | .075      | .684 | 1.462 |
| Service Type Dummy 1 - Exec           | 3259.632  | 53.734 | .264 | 60.662       | .000 | .353 | .333 | .223      | .714 | 1.401 |
| Service Type Dummy 2 - Mgmt           | 749.126   | 27.926 | .137 | 26.826       | .000 | .340 | .154 | .099      | .521 | 1.919 |
| Service Type 3 - Non Union            | 569.048   | 44.346 | .050 | 12.832       | .000 | .068 | .074 | .047      | .892 | 1.121 |
| EEO1                                  | 585.504   | 34.941 | .089 | 16.757       | .000 | .438 | .097 | .062      | .479 | 2.089 |
| EEO3                                  | -1344.072 | 31.349 | 171  | -42.874      | .000 | 084  | 242  | -<br>.158 | .847 | 1.181 |
| EEO4                                  | -1256.948 | 26.839 | 217  | -46.833      | .000 | 045  | 263  | -<br>.172 | .630 | 1.588 |
| EEO5                                  | -1683.545 | 24.903 | 279  | -67.604      | .000 | 277  | 366  | .249      | .796 | 1.257 |
| EEO6                                  | -2105.376 | 20.777 | 414  | -<br>101.332 | .000 | 365  | 508  | .373      | .812 | 1.232 |

| EEO7 | -1612.887 | 37.134  | 181  | -43.434 | .000 | 074  | 245  | -<br>.160 | .777 | 1.288 |
|------|-----------|---------|------|---------|------|------|------|-----------|------|-------|
| EEO8 | -1929.510 | 40.359  | 182  | -47.809 | .000 | 119  | 268  | -<br>.176 | .933 | 1.072 |
| EEO9 | 2150.888  | 198.984 | .041 | 10.809  | .000 | .074 | .063 | .040      | .945 | 1.058 |