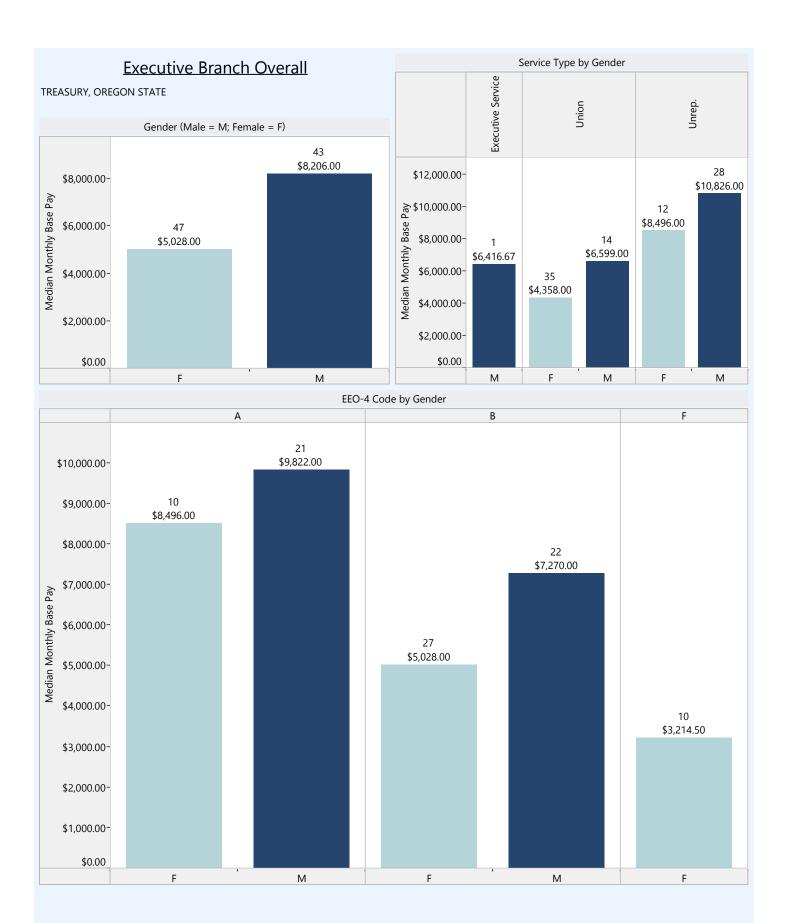

#### **Executive Branch Overall**

#### Model Equation

Base Pay = constant + b1(gender) + b2(minority status) + b3(age) + b4(length of employment at the State) + b5(length of employment in current position) + b6(agency type) + b7(service type) + b8(size of agency) + b9(EEO-4 Group)