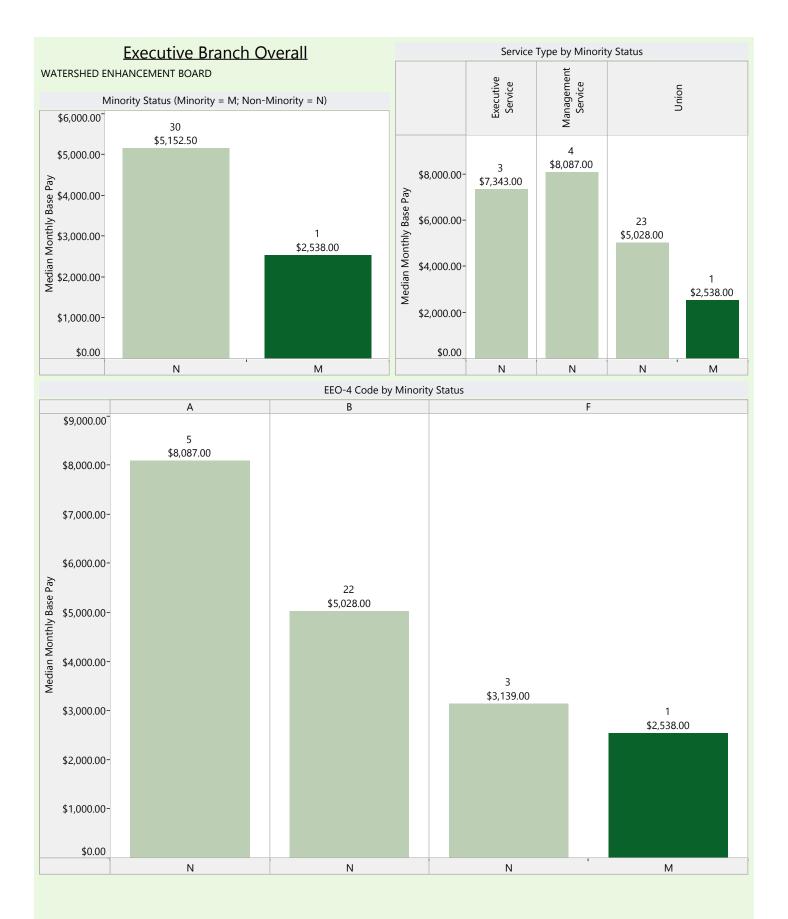

ial Administration & General Control Agency Size: Medium























Agency Type: Financial Administration & General Control Agency Size: Medium



Agency Type: Financial Administration & General Control Agency Size: Medium







Agency Type: Redistributive Agency Size: Small



Agency Type: Redistributive Agency Size: Small











Agency Type: Distributive Agency Size: Large



Agency Type: Distributive Agency Size: Large



Agency Type: Financial Administration & General Control Agency Size: Small



Agency Type: Financial Administration & General Control Agency Size: Small



Agency Type: Redistributive Agency Size: Small



Agency Type: Redistributive Agency Size: Small







Agency Type: Regulatory Agency Size: Medium



Agency Type: Regulatory Agency Size: Medium







Agency Type: Regulatory Agency Size: Medium



Agency Type: Regulatory Agency Size: Medium

## **APPENDIX F**

### Employee Service Types by Gender and Minority Status

This appendix provides a list of service types broken down by EEO-4 employee category, gender, minority status, and gender/minority status combined.

Additionally, the numbers of employees in each group are included.

Service Type with EEO-4 Code: Median Monthly Base Pay

| Service Type             | EEO-4 Co | Median Monthly Base Pay | Number of Employees |
|--------------------------|----------|-------------------------|---------------------|
|                          | Α        | \$8,917.00              | 499                 |
|                          | В        | \$6,998.00              | 91                  |
|