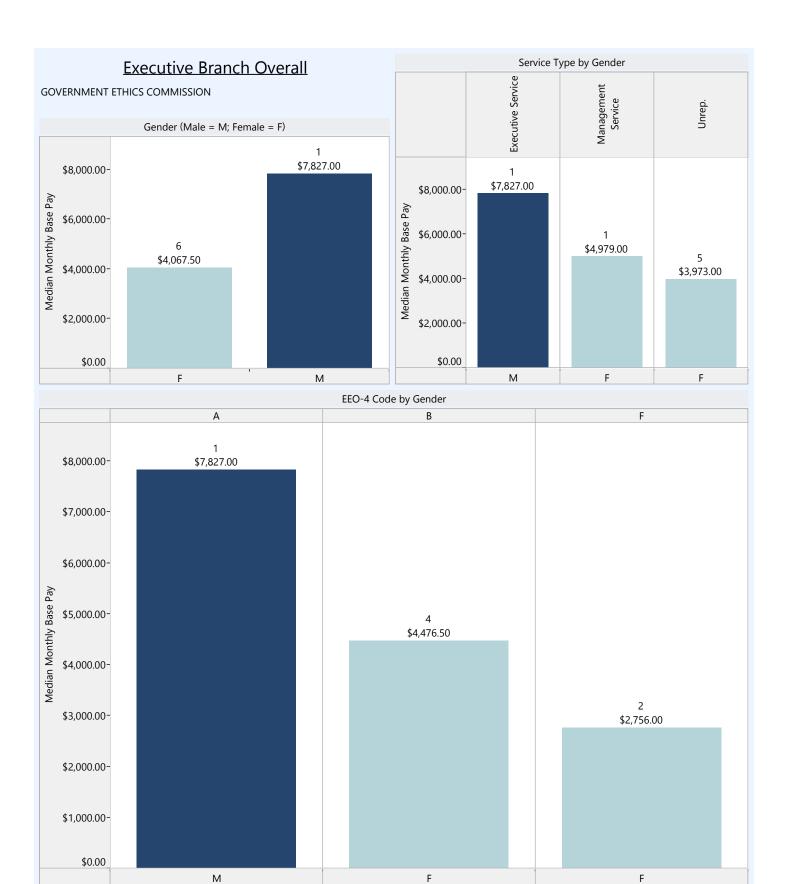

#### **Executive Branch Overall**

#### Model Equation

Base Pay = constant + b1(gender) + b2(minority status) + b3(age) + b4(length of employment at the State) + b5(length of employment in current position) + b6(agency type) + b7(service type) + b8(size of agency) + b9(EEO-4 Group)

#### **Model Summary**

|       |                   |          | Adjusted R | Std. Error of the | Change Statistics |          |     |       |               |  |  |  |
|-------|-------------------|----------|------------|-------------------|-------------------|----------|-----|-------|---------------|--|--|--|
| Model | R                 | R Square | Square     | Estimate          | R Square Change   | F Change | df1 | df2   | Sig. F Change |  |  |  |
| 1     | .774 <sup>a</sup> | .599     | .599       | 1143.89343        | .599              | 2107.263 | 21  | 29569 | .000          |  |  |  |

#### **ANOVA**

| N | Model        | Sum of Squares  | df    | Mean Square    | F        | Sig.              |
|---|--------------|-----------------|-------|----------------|----------|-------------------|
| 1 | 1 Regression | 57904075894.393 | 21    | 2757336947.352 | 2107.263 | .000 <sup>b</sup> |
|   | Residual     | 38690805180.637 | 29569 | 1308492.177    |          |                   |
|   | Total        | 96594881075.030 | 29590 |                |          |                   |

|                               | Unstand<br>Coeffi |            | Standardized<br>Coefficients |         |      | Correlations   |         |      | Collinearity<br>Statistics |       |
|-------------------------------|-------------------|------------|------------------------------|---------|------|----------------|---------|------|----------------------------|-------|
| Model                         | В                 | Std. Error | Beta                         | t       | Sig. | Zero-<br>order | Partial | Part | Tolerance                  | VIF   |
| 1 (Constant)                  | 4049.147          | 34.078     |                              | 118.819 | .000 |                |         |      |                            |       |
| LENGTH OF SERVICE APPOINTMENT | 4.052             | 1.627      | .013                         | 2.491   | .013 | .168           | .014    | .009 | .528                       | 1.894 |

| LENGTH OF SERVICE WITH                |           |        |      | -            |      |      | ·    |           |      |       |
|---------------------------------------|-----------|--------|------|--------------|------|------|------|-----------|------|-------|
| STATE                                 | 34.287    | 1.084  | .166 | 31.625       | .000 | .351 | .181 | .116      | .493 | 2.027 |
| EMPLOYEE AGE                          | 19.074    | .713   | .117 | 26.743       | .000 | .274 | .154 | .098      | .704 | 1.421 |
| SEX                                   | -380.341  | 15.221 | 105  | -24.987      | .000 | 170  | 144  | .092      | .772 | 1.295 |
| Minority v. non-minority              | -92.114   | 18.685 | 018  | -4.930       | .000 | 089  | 029  | .018      | .964 | 1.038 |
| Agency Dummy 1 - Distributive         | 301.835   | 22.338 | .069 | 13.512       | .000 | .022 | .078 | .050      | .527 | 1.899 |
| Agency Dummy 2 -<br>Financial/General | 642.033   | 38.691 | .073 | 16.594       | .000 | .092 | .096 | .061      | .708 | 1.412 |
| Agency Dummy 3 - Regulatory           | 580.497   | 19.864 | .152 | 29.224       | .000 | .101 | .168 | .108      | .504 | 1.985 |
| Agency Size Dummy - Small             | -266.646  | 40.377 | 027  | -6.604       | .000 | .096 | 038  | .024      | .838 | 1.193 |
| Agency Size Dummy - Medium            | -376.809  | 18.385 | 091  | -20.495      | .000 | .064 | 118  | .075      | .684 | 1.462 |
| Service Type Dummy 1 - Exec           | 3259.632  | 53.734 | .264 | 60.662       | .000 | .353 | .333 | .223      | .714 | 1.401 |
| Service Type Dummy 2 - Mgmt           | 749.126   | 27.926 | .137 | 26.826       | .000 | .340 | .154 | .099      | .521 | 1.919 |
| Service Type 3 - Non Union            | 569.048   | 44.346 | .050 | 12.832       | .000 | .068 | .074 | .047      | .892 | 1.121 |
| EEO1                                  | 585.504   | 34.941 | .089 | 16.757       | .000 | .438 | .097 | .062      | .479 | 2.089 |
| EEO3                                  | -1344.072 | 31.349 | 171  | -42.874      | .000 | 084  | 242  | -<br>.158 | .847 | 1.181 |
| EEO4                                  | -1256.948 | 26.839 | 217  | -46.833      | .000 | 045  | 263  | -<br>.172 | .630 | 1.588 |
| EEO5                                  | -1683.545 | 24.903 | 279  | -67.604      | .000 | 277  | 366  | .249      | .796 | 1.257 |
| EEO6                                  | -2105.376 | 20.777 | 414  | -<br>101.332 | .000 | 365  | 508  | .373      | .812 | 1.232 |

| EEO7 | -1612.887 | 37.134  | 181  | -43.434 | .000 | 074  | 245  | -<br>.160 | .777 | 1.288 |
|------|-----------|---------|------|---------|------|------|------|-----------|------|-------|
| EEO8 | -1929.510 | 40.359  | 182  | -47.809 | .000 | 119  | 268  | -<br>.176 | .933 | 1.072 |
| EEO9 | 2150.888  | 198.984 | .041 | 10.809  | .000 | .074 | .063 | .040      | .945 | 1.058 |