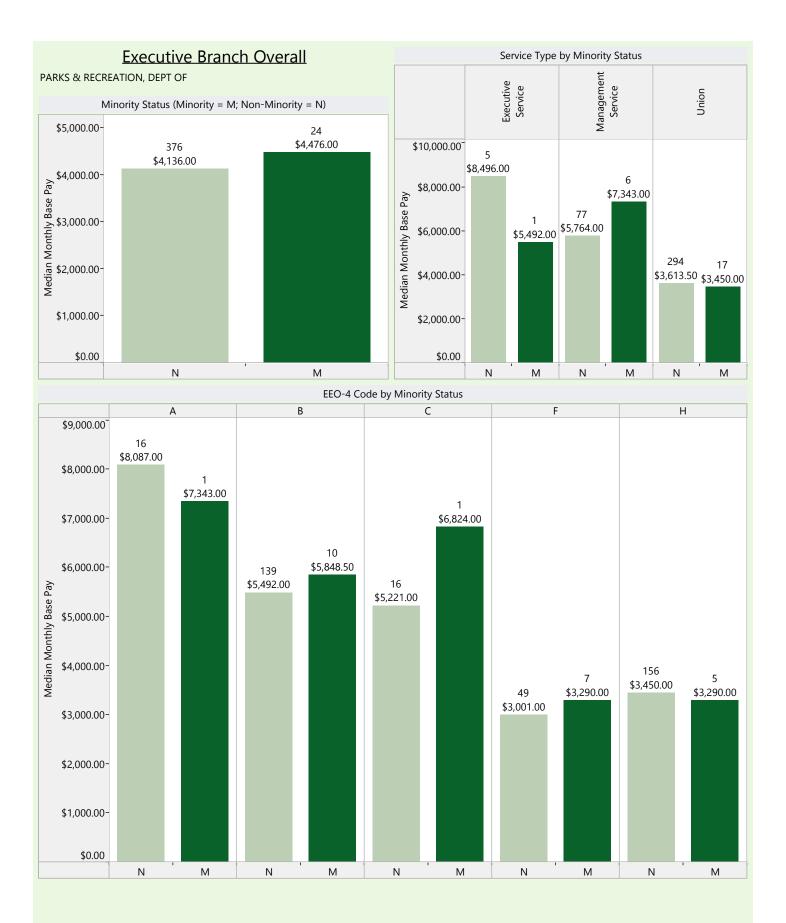

#### **Executive Branch Overall**

#### Model Equation

Base Pay = constant + b1(gender) + b2(minority status) + b3(age) + b4(length of employment at the State) + b5(length of employment in current position) + b6(agency type) + b7(service type) + b8(size of agency) + b9(EEO-4 Group)

#### **Model Summary**

|       |                   |          | Adjusted R | Std. Error of the | Change Statistics |          |     |       |               |  |  |  |
|-------|-------------------|----------|------------|-------------------|-------------------|----------|-----|-------|---------------|--|--|--|
| Model | R                 | R Square | Square     | Estimate          | R Square Change   | F Change | df1 | df2   | Sig. F Change |  |  |  |
| 1     | .774 <sup>a</sup> | .599     | .599       | 1143.89343        | .599              | 2107.263 | 21  | 29569 | .000          |  |  |  |

#### **ANOVA**

| N | Model        | Sum of Squares  | df    | Mean Square    | F        | Sig.              |
|---|--------------|-----------------|-------|----------------|----------|-------------------|
| 1 | 1 Regression | 57904075894.393 | 21    | 2757336947.352 | 2107.263 | .000 <sup>b</sup> |
|   | Residual     | 38690805180.637 | 29569 | 1308492.177    |          |                   |
|   | Total        | 96594881075.030 | 29590 |                |          |                   |

|                               | Unstand<br>Coeffi |            | Standardized<br>Coefficients |         |      | Correlations   |         |      | Collinearity<br>Statistics |       |
|-------------------------------|-------------------|------------|------------------------------|---------|------|----------------|---------|------|----------------------------|-------|
| Model                         | В                 | Std. Error | Beta                         | t       | Sig. | Zero-<br>order | Partial | Part | Tolerance                  | VIF   |
| 1 (Constant)                  | 4049.147          | 34.078     |                              | 118.819 | .000 |                |         |      |                            |       |
| LENGTH OF SERVICE APPOINTMENT | 4.052             | 1.627      | .013                         | 2.491   | .013 | .168           | .014    | .009 | .528                       | 1.894 |

| LENGTH OF SERVICE WITH                |           |        |      | -            |      |      | ·    |           |      |       |
|---------------------------------------|-----------|--------|------|--------------|------|------|------|-----------|------|-------|
| STATE                                 | 34.287    | 1.084  | .166 | 31.625       | .000 | .351 | .181 | .116      | .493 | 2.027 |
| EMPLOYEE AGE                          | 19.074    | .713   | .117 | 26.743       | .000 | .274 | .154 | .098      | .704 | 1.421 |
| SEX                                   | -380.341  | 15.221 | 105  | -24.987      | .000 | 170  | 144  | .092      | .772 | 1.295 |
| Minority v. non-minority              | -92.114   | 18.685 | 018  | -4.930       | .000 | 089  | 029  | .018      | .964 | 1.038 |
| Agency Dummy 1 - Distributive         | 301.835   | 22.338 | .069 | 13.512       | .000 | .022 | .078 | .050      | .527 | 1.899 |
| Agency Dummy 2 -<br>Financial/General | 642.033   | 38.691 | .073 | 16.594       | .000 | .092 | .096 | .061      | .708 | 1.412 |
| Agency Dummy 3 - Regulatory           | 580.497   | 19.864 | .152 | 29.224       | .000 | .101 | .168 | .108      | .504 | 1.985 |
| Agency Size Dummy - Small             | -266.646  | 40.377 | 027  | -6.604       | .000 | .096 | 038  | .024      | .838 | 1.193 |
| Agency Size Dummy - Medium            | -376.809  | 18.385 | 091  | -20.495      | .000 | .064 | 118  | .075      | .684 | 1.462 |
| Service Type Dummy 1 - Exec           | 3259.632  | 53.734 | .264 | 60.662       | .000 | .353 | .333 | .223      | .714 | 1.401 |
| Service Type Dummy 2 - Mgmt           | 749.126   | 27.926 | .137 | 26.826       | .000 | .340 | .154 | .099      | .521 | 1.919 |
| Service Type 3 - Non Union            | 569.048   | 44.346 | .050 | 12.832       | .000 | .068 | .074 | .047      | .892 | 1.121 |
| EEO1                                  | 585.504   | 34.941 | .089 | 16.757       | .000 | .438 | .097 | .062      | .479 | 2.089 |
| EEO3                                  | -1344.072 | 31.349 | 171  | -42.874      | .000 | 084  | 242  | -<br>.158 | .847 | 1.181 |
| EEO4                                  | -1256.948 | 26.839 | 217  | -46.833      | .000 | 045  | 263  | -<br>.172 | .630 | 1.588 |
| EEO5                                  | -1683.545 | 24.903 | 279  | -67.604      | .000 | 277  | 366  | .249      | .796 | 1.257 |
| EEO6                                  | -2105.376 | 20.777 | 414  | -<br>101.332 | .000 | 365  | 508  | .373      | .812 | 1.232 |

| EEO7 | -1612.887 | 37.134  | 181  | -43.434 | .000 | 074  | 245  | -<br>.160 | .777 | 1.288 |
|------|-----------|---------|------|---------|------|------|------|-----------|------|-------|
| EEO8 | -1929.510 | 40.359  | 182  | -47.809 | .000 | 119  | 268  | -<br>.176 | .933 | 1.072 |
| EEO9 | 2150.888  | 198.984 | .041 | 10.809  | .000 | .074 | .063 | .040      | .945 | 1.058 |