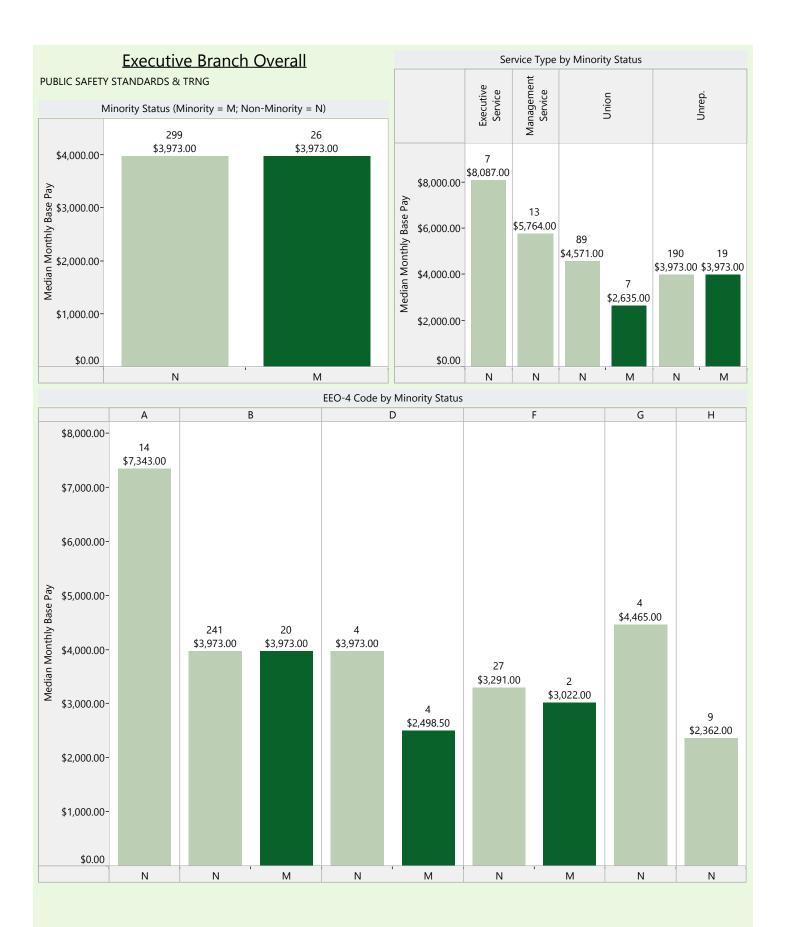

#### **Executive Branch Overall**

#### Model Equation

Base Pay = constant + b1(gender) + b2(minority status) + b3(age) + b4(length of employment at the State) + b5(length of employment in current position) + b6(agency type) + b7(service type) + b8(size of agency) + b9(EEO-4 Group)