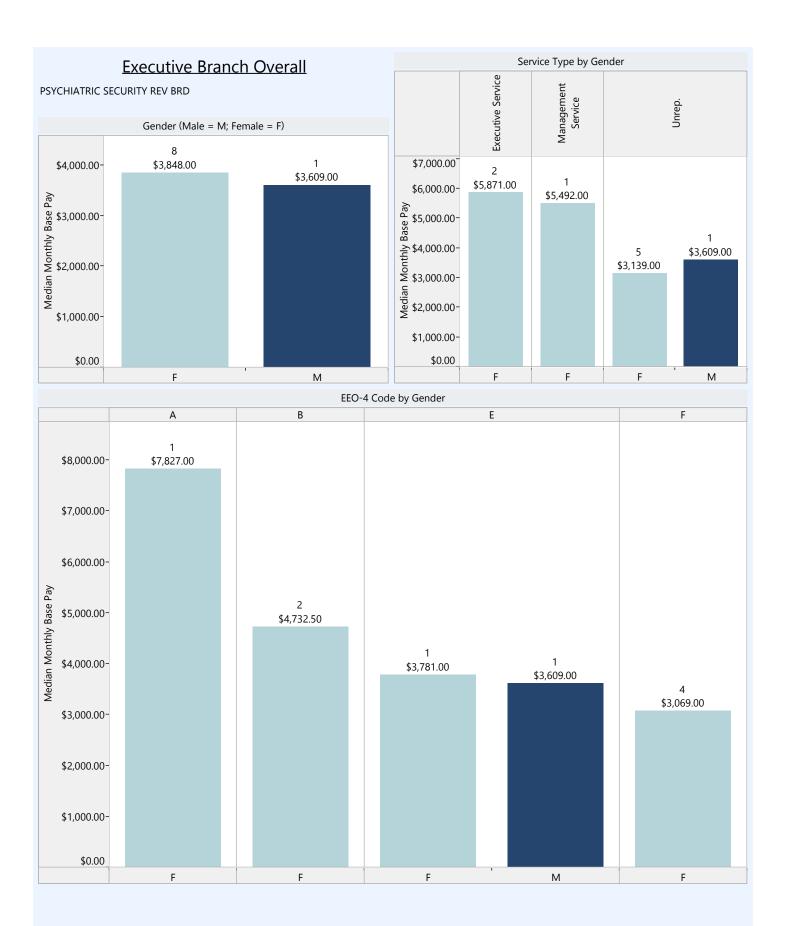

#### **Executive Branch Overall**

#### Model Equation

Base Pay = constant + b1(gender) + b2(minority status) + b3(age) + b4(length of employment at the State) + b5(length of employment in current position) + b6(agency type) + b7(service type) + b8(size of agency) + b9(EEO-4 Group)