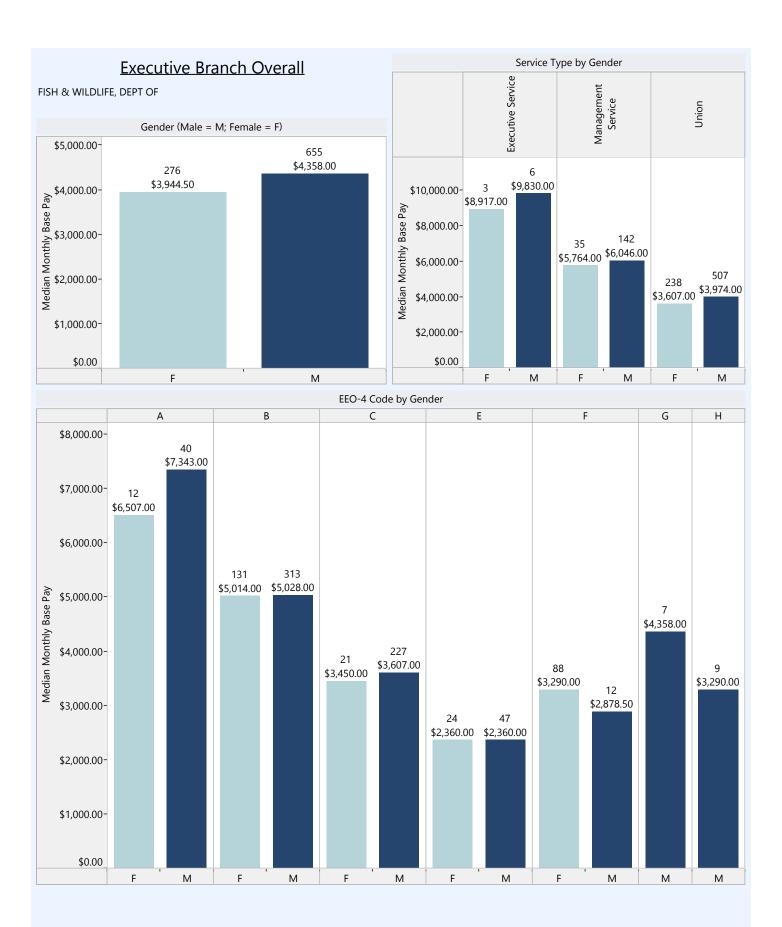

#### **Executive Branch Overall**

#### Model Equation

Base Pay = constant + b1(gender) + b2(minority status) + b3(age) + b4(length of employment at the State) + b5(length of employment in current position) + b6(agency type) + b7(service type) + b8(size of agency) + b9(EEO-4 Group)