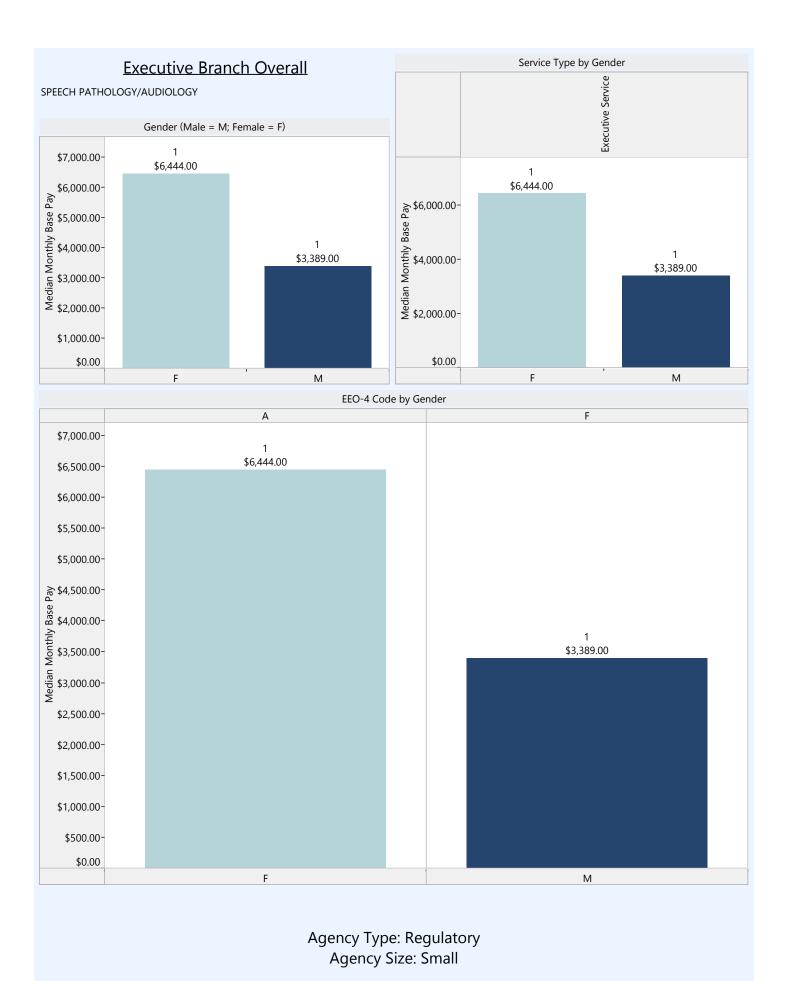

#### **Executive Branch Overall**

#### Model Equation

Base Pay = constant + b1(gender) + b2(minority status) + b3(age) + b4(length of employment at the State) + b5(length of employment in current position) + b6(agency type) + b7(service type) + b8(size of agency) + b9(EEO-4 Group)