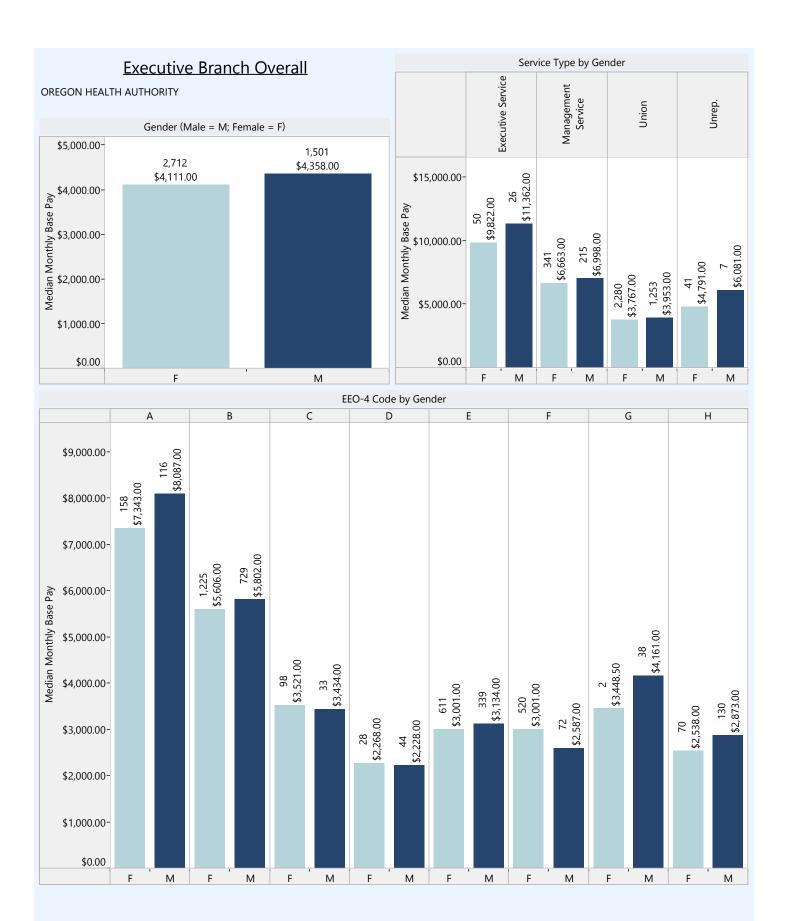

#### **Executive Branch Overall**

#### Model Equation

Base Pay = constant + b1(gender) + b2(minority status) + b3(age) + b4(length of employment at the State) + b5(length of employment in current position) + b6(agency type) + b7(service type) + b8(size of agency) + b9(EEO-4 Group)

#### **Model Summary**

|       |                   |          | Adjusted R | Std. Error of the | Change Statistics |          |     |       |               |  |  |  |
|-------|-------------------|----------|------------|-------------------|-------------------|----------|-----|-------|---------------|--|--|--|
| Model | R                 | R Square | Square     | Estimate          | R Square Change   | F Change | df1 | df2   | Sig. F Change |  |  |  |
| 1     | .774 <sup>a</sup> | .599     | .599       | 1143.89343        | .599              | 2107.263 | 21  | 29569 | .000          |  |  |  |

#### **ANOVA**

| N | Model        | Sum of Squares  | df    | Mean Square    | F        | Sig.              |
|---|--------------|-----------------|-------|----------------|----------|-------------------|
| 1 | 1 Regression | 57904075894.393 | 21    | 2757336947.352 | 2107.263 | .000 <sup>b</sup> |
|   | Residual     | 38690805180.637 | 29569 | 1308492.177    |          |                   |
|   | Total        | 96594881075.030 | 29590 |                |          |                   |

|                               | Unstand<br>Coeffi |            | Standardized<br>Coefficients |         |      | Correlations   |         |      | Collinearity<br>Statistics |       |
|-------------------------------|-------------------|------------|------------------------------|---------|------|----------------|---------|------|----------------------------|-------|
| Model                         | В                 | Std. Error | Beta                         | t       | Sig. | Zero-<br>order | Partial | Part | Tolerance                  | VIF   |
| 1 (Constant)                  | 4049.147          | 34.078     |                              | 118.819 | .000 |                |         |      |                            |       |
| LENGTH OF SERVICE APPOINTMENT | 4.052             | 1.627      | .013                         | 2.491   | .013 | .168           | .014    | .009 | .528                       | 1.894 |

| LENGTH OF SERVICE WITH                |           |        |      | -            |      |      | ·    |           |      |       |
|---------------------------------------|-----------|--------|------|--------------|------|------|------|-----------|------|-------|
| STATE                                 | 34.287    | 1.084  | .166 | 31.625       | .000 | .351 | .181 | .116      | .493 | 2.027 |
| EMPLOYEE AGE                          | 19.074    | .713   | .117 | 26.743       | .000 | .274 | .154 | .098      | .704 | 1.421 |
| SEX                                   | -380.341  | 15.221 | 105  | -24.987      | .000 | 170  | 144  | .092      | .772 | 1.295 |
| Minority v. non-minority              | -92.114   | 18.685 | 018  | -4.930       | .000 | 089  | 029  | .018      | .964 | 1.038 |
| Agency Dummy 1 - Distributive         | 301.835   | 22.338 | .069 | 13.512       | .000 | .022 | .078 | .050      | .527 | 1.899 |
| Agency Dummy 2 -<br>Financial/General | 642.033   | 38.691 | .073 | 16.594       | .000 | .092 | .096 | .061      | .708 | 1.412 |
| Agency Dummy 3 - Regulatory           | 580.497   | 19.864 | .152 | 29.224       | .000 | .101 | .168 | .108      | .504 | 1.985 |
| Agency Size Dummy - Small             | -266.646  | 40.377 | 027  | -6.604       | .000 | .096 | 038  | .024      | .838 | 1.193 |
| Agency Size Dummy - Medium            | -376.809  | 18.385 | 091  | -20.495      | .000 | .064 | 118  | .075      | .684 | 1.462 |
| Service Type Dummy 1 - Exec           | 3259.632  | 53.734 | .264 | 60.662       | .000 | .353 | .333 | .223      | .714 | 1.401 |
| Service Type Dummy 2 - Mgmt           | 749.126   | 27.926 | .137 | 26.826       | .000 | .340 | .154 | .099      | .521 | 1.919 |
| Service Type 3 - Non Union            | 569.048   | 44.346 | .050 | 12.832       | .000 | .068 | .074 | .047      | .892 | 1.121 |
| EEO1                                  | 585.504   | 34.941 | .089 | 16.757       | .000 | .438 | .097 | .062      | .479 | 2.089 |
| EEO3                                  | -1344.072 | 31.349 | 171  | -42.874      | .000 | 084  | 242  | -<br>.158 | .847 | 1.181 |
| EEO4                                  | -1256.948 | 26.839 | 217  | -46.833      | .000 | 045  | 263  | -<br>.172 | .630 | 1.588 |
| EEO5                                  | -1683.545 | 24.903 | 279  | -67.604      | .000 | 277  | 366  | .249      | .796 | 1.257 |
| EEO6                                  | -2105.376 | 20.777 | 414  | -<br>101.332 | .000 | 365  | 508  | .373      | .812 | 1.232 |

| EEO7 | -1612.887 | 37.134  | 181  | -43.434 | .000 | 074  | 245  | -<br>.160 | .777 | 1.288 |
|------|-----------|---------|------|---------|------|------|------|-----------|------|-------|
| EEO8 | -1929.510 | 40.359  | 182  | -47.809 | .000 | 119  | 268  | -<br>.176 | .933 | 1.072 |
| EEO9 | 2150.888  | 198.984 | .041 | 10.809  | .000 | .074 | .063 | .040      | .945 | 1.058 |