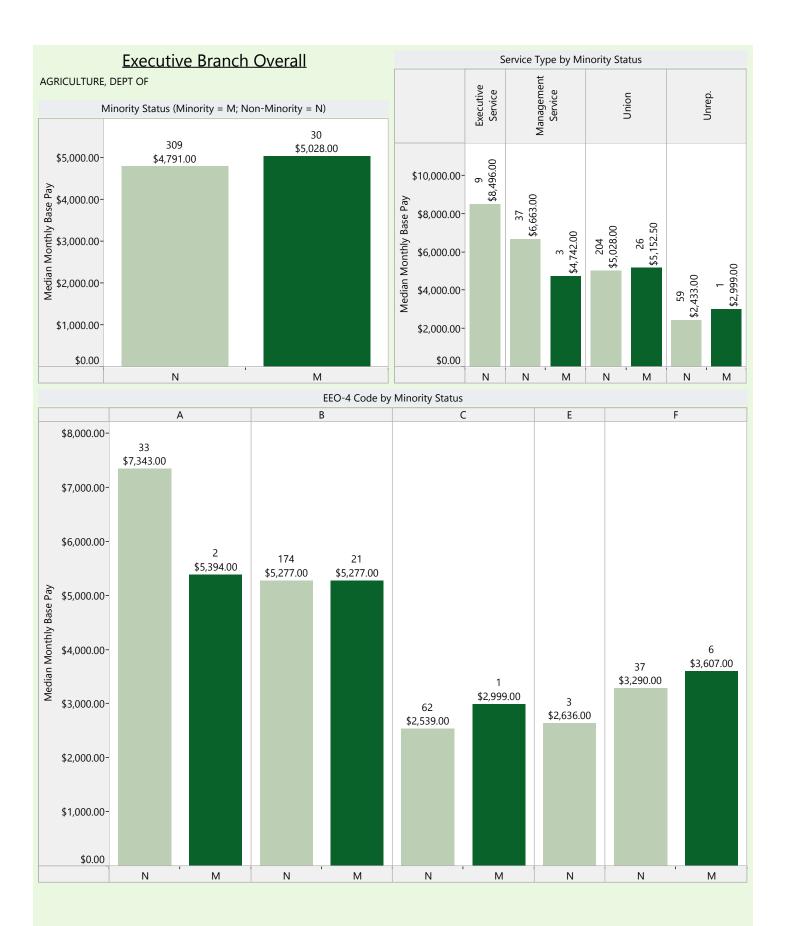

#### **Executive Branch Overall**

#### Model Equation

Base Pay = constant + b1(gender) + b2(minority status) + b3(age) + b4(length of employment at the State) + b5(length of employment in current position) + b6(agency type) + b7(service type) + b8(size of agency) + b9(EEO-4 Group)

#### **Model Summary**

|       |                   |          | Adjusted R | Std. Error of the | Change Statistics |          |     |       |               |  |  |  |
|-------|-------------------|----------|------------|-------------------|-------------------|----------|-----|-------|---------------|--|--|--|
| Model | R                 | R Square | Square     | Estimate          | R Square Change   | F Change | df1 | df2   | Sig. F Change |  |  |  |
| 1     | .774 <sup>a</sup> | .599     | .599       | 1143.89343        | .599              | 2107.263 | 21  | 29569 | .000          |  |  |  |

#### **ANOVA**

| N | Model        | Sum of Squares  | df    | Mean Square    | F        | Sig.              |
|---|--------------|-----------------|-------|----------------|----------|-------------------|
| 1 | 1 Regression | 57904075894.393 | 21    | 2757336947.352 | 2107.263 | .000 <sup>b</sup> |
|   | Residual     | 38690805180.637 | 29569 | 1308492.177    |          |                   |
|   | Total        | 96594881075.030 | 29590 |                |          |                   |

|                               | Unstand<br>Coeffi |            | Standardized<br>Coefficients |         |      | Correlations   |         |      | Collinearity<br>Statistics |       |
|-------------------------------|-------------------|------------|------------------------------|---------|------|----------------|---------|------|----------------------------|-------|
| Model                         | В                 | Std. Error | Beta                         | t       | Sig. | Zero-<br>order | Partial | Part | Tolerance                  | VIF   |
| 1 (Constant)                  | 4049.147          | 34.078     |                              | 118.819 | .000 |                |         |      |                            |       |
| LENGTH OF SERVICE APPOINTMENT | 4.052             | 1.627      | .013                         | 2.491   | .013 | .168           | .014    | .009 | .528                       | 1.894 |

| LENGTH OF SERVICE WITH                |           |        |      | -            |      |      | ·    |           |      |       |
|---------------------------------------|-----------|--------|------|--------------|------|------|------|-----------|------|-------|
| STATE                                 | 34.287    | 1.084  | .166 | 31.625       | .000 | .351 | .181 | .116      | .493 | 2.027 |
| EMPLOYEE AGE                          | 19.074    | .713   | .117 | 26.743       | .000 | .274 | .154 | .098      | .704 | 1.421 |
| SEX                                   | -380.341  | 15.221 | 105  | -24.987      | .000 | 170  | 144  | .092      | .772 | 1.295 |
| Minority v. non-minority              | -92.114   | 18.685 | 018  | -4.930       | .000 | 089  | 029  | .018      | .964 | 1.038 |
| Agency Dummy 1 - Distributive         | 301.835   | 22.338 | .069 | 13.512       | .000 | .022 | .078 | .050      | .527 | 1.899 |
| Agency Dummy 2 -<br>Financial/General | 642.033   | 38.691 | .073 | 16.594       | .000 | .092 | .096 | .061      | .708 | 1.412 |
| Agency Dummy 3 - Regulatory           | 580.497   | 19.864 | .152 | 29.224       | .000 | .101 | .168 | .108      | .504 | 1.985 |
| Agency Size Dummy - Small             | -266.646  | 40.377 | 027  | -6.604       | .000 | .096 | 038  | .024      | .838 | 1.193 |
| Agency Size Dummy - Medium            | -376.809  | 18.385 | 091  | -20.495      | .000 | .064 | 118  | .075      | .684 | 1.462 |
| Service Type Dummy 1 - Exec           | 3259.632  | 53.734 | .264 | 60.662       | .000 | .353 | .333 | .223      | .714 | 1.401 |
| Service Type Dummy 2 - Mgmt           | 749.126   | 27.926 | .137 | 26.826       | .000 | .340 | .154 | .099      | .521 | 1.919 |
| Service Type 3 - Non Union            | 569.048   | 44.346 | .050 | 12.832       | .000 | .068 | .074 | .047      | .892 | 1.121 |
| EEO1                                  | 585.504   | 34.941 | .089 | 16.757       | .000 | .438 | .097 | .062      | .479 | 2.089 |
| EEO3                                  | -1344.072 | 31.349 | 171  | -42.874      | .000 | 084  | 242  | -<br>.158 | .847 | 1.181 |
| EEO4                                  | -1256.948 | 26.839 | 217  | -46.833      | .000 | 045  | 263  | -<br>.172 | .630 | 1.588 |
| EEO5                                  | -1683.545 | 24.903 | 279  | -67.604      | .000 | 277  | 366  | .249      | .796 | 1.257 |
| EEO6                                  | -2105.376 | 20.777 | 414  | -<br>101.332 | .000 | 365  | 508  | .373      | .812 | 1.232 |

| EEO7 | -1612.887 | 37.134  | 181  | -43.434 | .000 | 074  | 245  | -<br>.160 | .777 | 1.288 |
|------|-----------|---------|------|---------|------|------|------|-----------|------|-------|
| EEO8 | -1929.510 | 40.359  | 182  | -47.809 | .000 | 119  | 268  | -<br>.176 | .933 | 1.072 |
| EEO9 | 2150.888  | 198.984 | .041 | 10.809  | .000 | .074 | .063 | .040      | .945 | 1.058 |