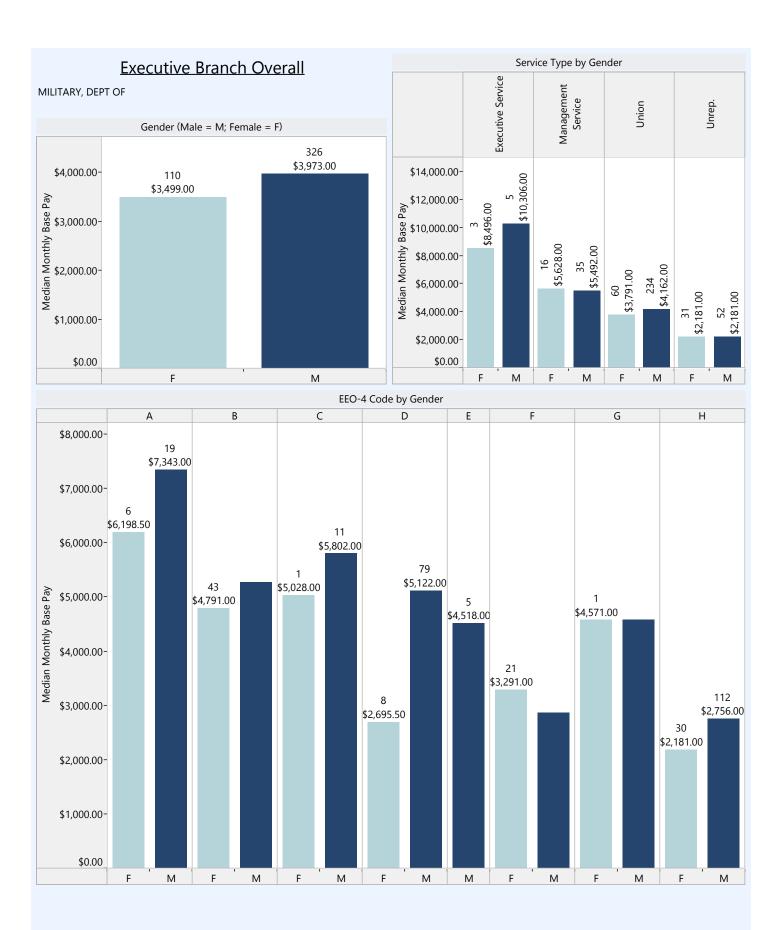

#### **Executive Branch Overall**

#### Model Equation

Base Pay = constant + b1(gender) + b2(minority status) + b3(age) + b4(length of employment at the State) + b5(length of employment in current position) + b6(agency type) + b7(service type) + b8(size of agency) + b9(EEO-4 Group)