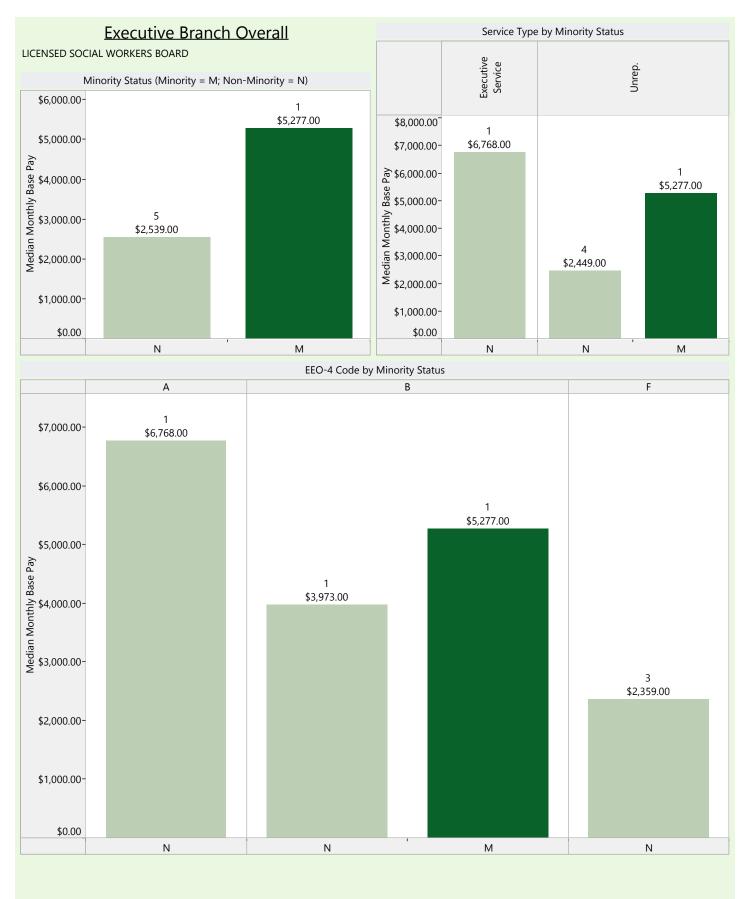

#### **Executive Branch Overall**

#### Model Equation

Base Pay = constant + b1(gender) + b2(minority status) + b3(age) + b4(length of employment at the State) + b5(length of employment in current position) + b6(agency type) + b7(service type) + b8(size of agency) + b9(EEO-4 Group)