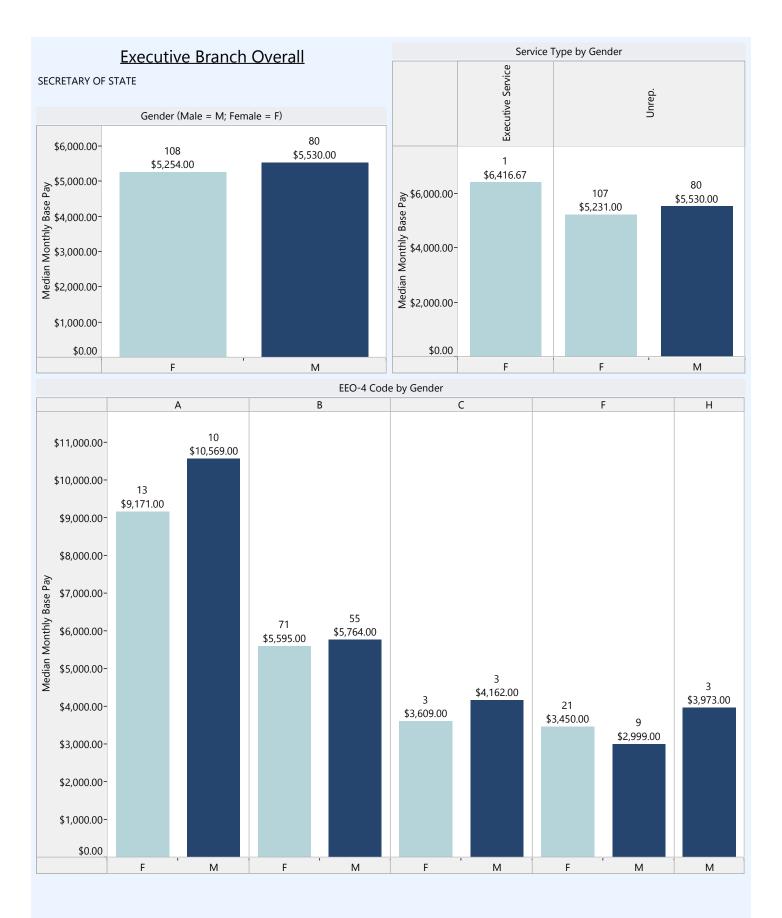

Gender – Relative to male (shows the difference of female employees from male employees). If the value is negative, females are making less. If the difference is positive, females are making more.

Minority Status – Relative to non-minorities (shows the difference of minority employees). If the value is negative, minority employees are making less. If the difference is positive, minority employees are making more.