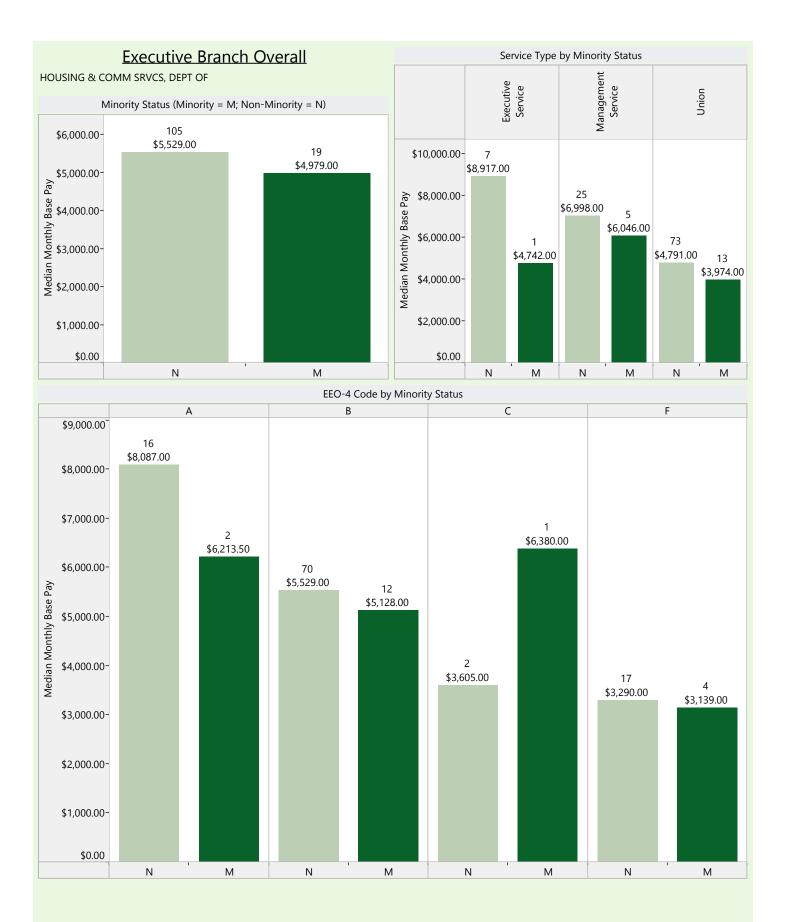

#### **Executive Branch Overall**

#### Model Equation

Base Pay = constant + b1(gender) + b2(minority status) + b3(age) + b4(length of employment at the State) + b5(length of employment in current position) + b6(agency type) + b7(service type) + b8(size of agency) + b9(EEO-4 Group)

#### **Model Summary**

|       |                   |          | Adjusted R | Std. Error of the | Change Statistics |          |     |       |               |  |  |  |
|-------|-------------------|----------|------------|-------------------|-------------------|----------|-----|-------|---------------|--|--|--|
| Model | R                 | R Square | Square     | Estimate          | R Square Change   | F Change | df1 | df2   | Sig. F Change |  |  |  |
| 1     | .774 <sup>a</sup> | .599     | .599       | 1143.89343        | .599              | 2107.263 | 21  | 29569 | .000          |  |  |  |

#### **ANOVA**

| N | Model        | Sum of Squares  | df    | Mean Square    | F        | Sig.              |
|---|--------------|-----------------|-------|----------------|----------|-------------------|
| 1 | 1 Regression | 57904075894.393 | 21    | 2757336947.352 | 2107.263 | .000 <sup>b</sup> |
|   | Residual     | 38690805180.637 | 29569 | 1308492.177    |          |                   |
|   | Total        | 96594881075.030 | 29590 |                |          |                   |

|                               | Unstand<br>Coeffi |            | Standardized<br>Coefficients |         |      | Correlations   |         |      | Collinearity<br>Statistics |       |
|-------------------------------|-------------------|------------|------------------------------|---------|------|----------------|---------|------|----------------------------|-------|
| Model                         | В                 | Std. Error | Beta                         | t       | Sig. | Zero-<br>order | Partial | Part | Tolerance                  | VIF   |
| 1 (Constant)                  | 4049.147          | 34.078     |                              | 118.819 | .000 |                |         |      |                            |       |
| LENGTH OF SERVICE APPOINTMENT | 4.052             | 1.627      | .013                         | 2.491   | .013 | .168           | .014    | .009 | .528                       | 1.894 |

| LENGTH OF SERVICE WITH                |           |        |      | -            |      |      | ·    |           |      |       |
|---------------------------------------|-----------|--------|------|--------------|------|------|------|-----------|------|-------|
| STATE                                 | 34.287    | 1.084  | .166 | 31.625       | .000 | .351 | .181 | .116      | .493 | 2.027 |
| EMPLOYEE AGE                          | 19.074    | .713   | .117 | 26.743       | .000 | .274 | .154 | .098      | .704 | 1.421 |
| SEX                                   | -380.341  | 15.221 | 105  | -24.987      | .000 | 170  | 144  | .092      | .772 | 1.295 |
| Minority v. non-minority              | -92.114   | 18.685 | 018  | -4.930       | .000 | 089  | 029  | .018      | .964 | 1.038 |
| Agency Dummy 1 - Distributive         | 301.835   | 22.338 | .069 | 13.512       | .000 | .022 | .078 | .050      | .527 | 1.899 |
| Agency Dummy 2 -<br>Financial/General | 642.033   | 38.691 | .073 | 16.594       | .000 | .092 | .096 | .061      | .708 | 1.412 |
| Agency Dummy 3 - Regulatory           | 580.497   | 19.864 | .152 | 29.224       | .000 | .101 | .168 | .108      | .504 | 1.985 |
| Agency Size Dummy - Small             | -266.646  | 40.377 | 027  | -6.604       | .000 | .096 | 038  | .024      | .838 | 1.193 |
| Agency Size Dummy - Medium            | -376.809  | 18.385 | 091  | -20.495      | .000 | .064 | 118  | .075      | .684 | 1.462 |
| Service Type Dummy 1 - Exec           | 3259.632  | 53.734 | .264 | 60.662       | .000 | .353 | .333 | .223      | .714 | 1.401 |
| Service Type Dummy 2 - Mgmt           | 749.126   | 27.926 | .137 | 26.826       | .000 | .340 | .154 | .099      | .521 | 1.919 |
| Service Type 3 - Non Union            | 569.048   | 44.346 | .050 | 12.832       | .000 | .068 | .074 | .047      | .892 | 1.121 |
| EEO1                                  | 585.504   | 34.941 | .089 | 16.757       | .000 | .438 | .097 | .062      | .479 | 2.089 |
| EEO3                                  | -1344.072 | 31.349 | 171  | -42.874      | .000 | 084  | 242  | -<br>.158 | .847 | 1.181 |
| EEO4                                  | -1256.948 | 26.839 | 217  | -46.833      | .000 | 045  | 263  | -<br>.172 | .630 | 1.588 |
| EEO5                                  | -1683.545 | 24.903 | 279  | -67.604      | .000 | 277  | 366  | .249      | .796 | 1.257 |
| EEO6                                  | -2105.376 | 20.777 | 414  | -<br>101.332 | .000 | 365  | 508  | .373      | .812 | 1.232 |

| EEO7 | -1612.887 | 37.134  | 181  | -43.434 | .000 | 074  | 245  | -<br>.160 | .777 | 1.288 |
|------|-----------|---------|------|---------|------|------|------|-----------|------|-------|
| EEO8 | -1929.510 | 40.359  | 182  | -47.809 | .000 | 119  | 268  | -<br>.176 | .933 | 1.072 |
| EEO9 | 2150.888  | 198.984 | .041 | 10.809  | .000 | .074 | .063 | .040      | .945 | 1.058 |