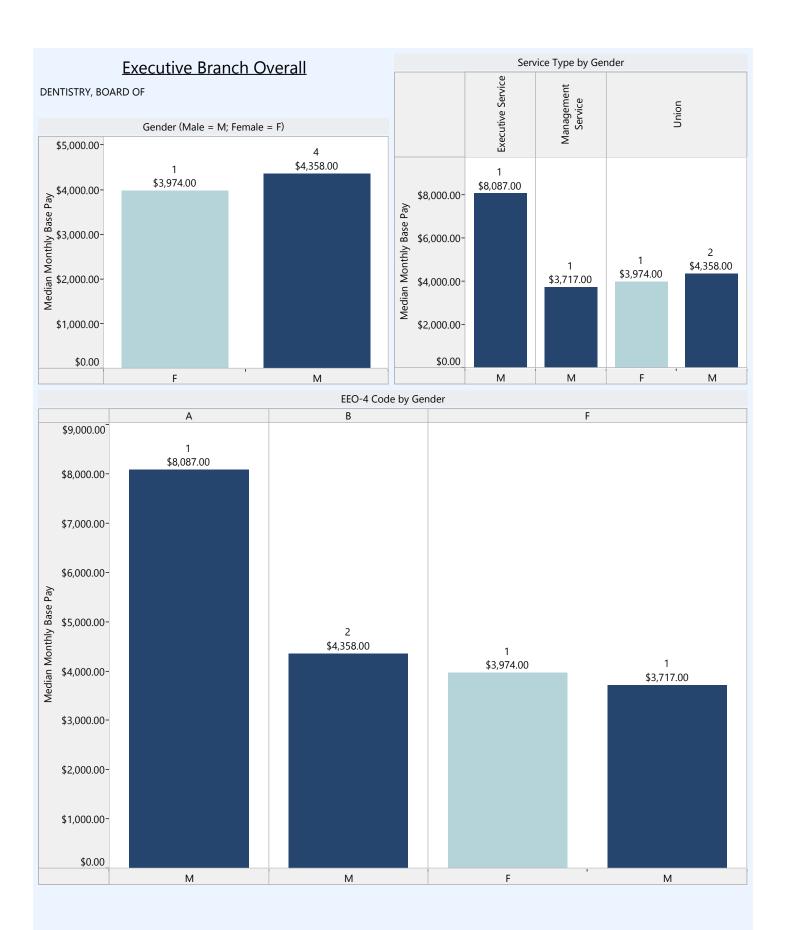

#### **Executive Branch Overall**

#### Model Equation

Base Pay = constant + b1(gender) + b2(minority status) + b3(age) + b4(length of employment at the State) + b5(length of employment in current position) + b6(agency type) + b7(service type) + b8(size of agency) + b9(EEO-4 Group)