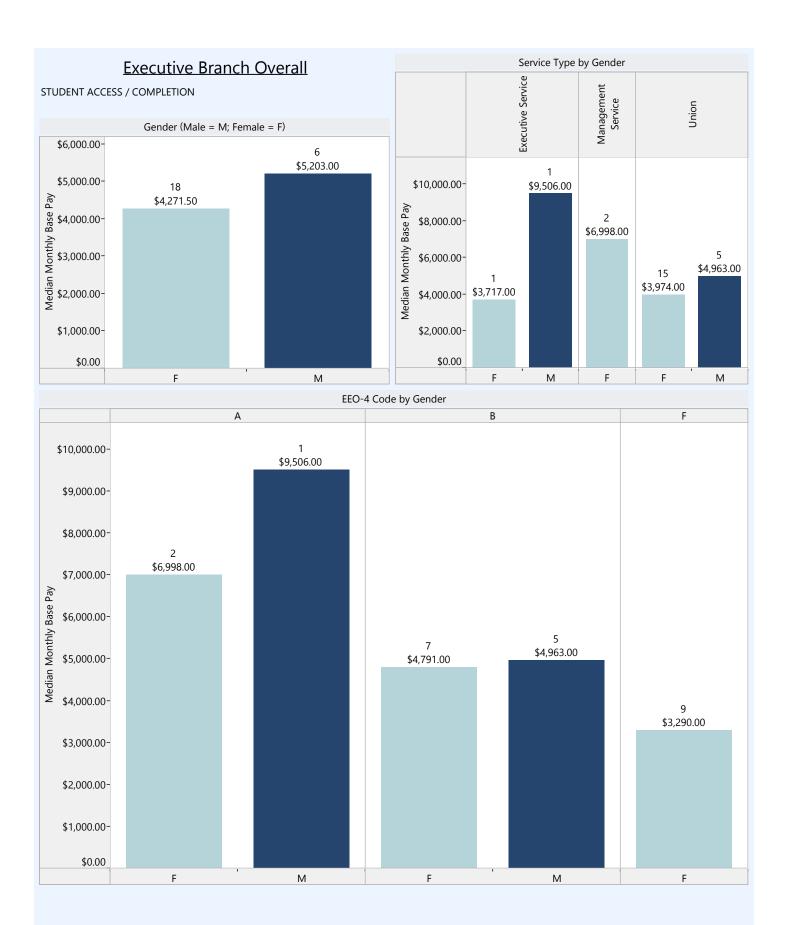

#### **Executive Branch Overall**

#### Model Equation

Base Pay = constant + b1(gender) + b2(minority status) + b3(age) + b4(length of employment at the State) + b5(length of employment in current position) + b6(agency type) + b7(service type) + b8(size of agency) + b9(EEO-4 Group)