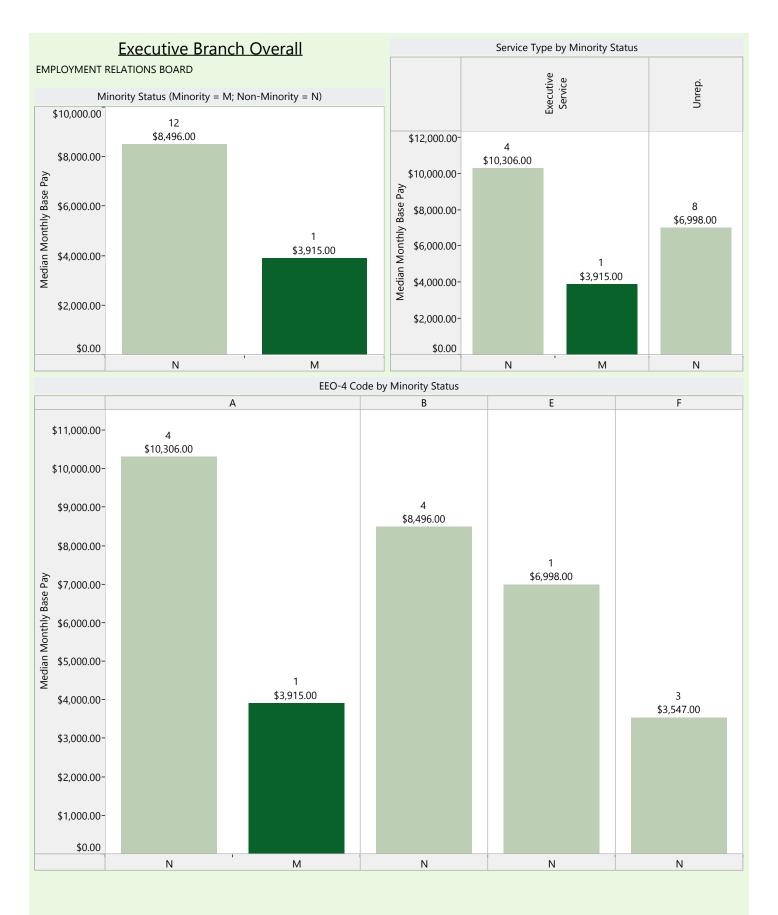

#### **Executive Branch Overall**

#### Model Equation

Base Pay = constant + b1(gender) + b2(minority status) + b3(age) + b4(length of employment at the State) + b5(length of employment in current position) + b6(agency type) + b7(service type) + b8(size of agency) + b9(EEO-4 Group)

#### **Model Summary**

|       |                   |          | Adjusted R | Std. Error of the | Change Statistics |          |     |       |               |  |  |  |
|-------|-------------------|----------|------------|-------------------|-------------------|----------|-----|-------|---------------|--|--|--|
| Model | R                 | R Square | Square     | Estimate          | R Square Change   | F Change | df1 | df2   | Sig. F Change |  |  |  |
| 1     | .774 <sup>a</sup> | .599     | .599       | 1143.89343        | .599              | 2107.263 | 21  | 29569 | .000          |  |  |  |

#### **ANOVA**

| N | Model        | Sum of Squares  | df    | Mean Square    | F        | Sig.              |
|---|--------------|-----------------|-------|----------------|----------|-------------------|
| 1 | 1 Regression | 57904075894.393 | 21    | 2757336947.352 | 2107.263 | .000 <sup>b</sup> |
|   | Residual     | 38690805180.637 | 29569 | 1308492.177    |          |                   |
|   | Total        | 96594881075.030 | 29590 |                |          |                   |

|                               | Unstand<br>Coeffi |            | Standardized<br>Coefficients |         |      | Correlations   |         |      | Collinearity<br>Statistics |       |
|-------------------------------|-------------------|------------|------------------------------|---------|------|----------------|---------|------|----------------------------|-------|
| Model                         | В                 | Std. Error | Beta                         | t       | Sig. | Zero-<br>order | Partial | Part | Tolerance                  | VIF   |
| 1 (Constant)                  | 4049.147          | 34.078     |                              | 118.819 | .000 |                |         |      |                            |       |
| LENGTH OF SERVICE APPOINTMENT | 4.052             | 1.627      | .013                         | 2.491   | .013 | .168           | .014    | .009 | .528                       | 1.894 |

| LENGTH OF SERVICE WITH                |           |        |      | -            |      |      | ·    |           |      |       |
|---------------------------------------|-----------|--------|------|--------------|------|------|------|-----------|------|-------|
| STATE                                 | 34.287    | 1.084  | .166 | 31.625       | .000 | .351 | .181 | .116      | .493 | 2.027 |
| EMPLOYEE AGE                          | 19.074    | .713   | .117 | 26.743       | .000 | .274 | .154 | .098      | .704 | 1.421 |
| SEX                                   | -380.341  | 15.221 | 105  | -24.987      | .000 | 170  | 144  | .092      | .772 | 1.295 |
| Minority v. non-minority              | -92.114   | 18.685 | 018  | -4.930       | .000 | 089  | 029  | .018      | .964 | 1.038 |
| Agency Dummy 1 - Distributive         | 301.835   | 22.338 | .069 | 13.512       | .000 | .022 | .078 | .050      | .527 | 1.899 |
| Agency Dummy 2 -<br>Financial/General | 642.033   | 38.691 | .073 | 16.594       | .000 | .092 | .096 | .061      | .708 | 1.412 |
| Agency Dummy 3 - Regulatory           | 580.497   | 19.864 | .152 | 29.224       | .000 | .101 | .168 | .108      | .504 | 1.985 |
| Agency Size Dummy - Small             | -266.646  | 40.377 | 027  | -6.604       | .000 | .096 | 038  | .024      | .838 | 1.193 |
| Agency Size Dummy - Medium            | -376.809  | 18.385 | 091  | -20.495      | .000 | .064 | 118  | .075      | .684 | 1.462 |
| Service Type Dummy 1 - Exec           | 3259.632  | 53.734 | .264 | 60.662       | .000 | .353 | .333 | .223      | .714 | 1.401 |
| Service Type Dummy 2 - Mgmt           | 749.126   | 27.926 | .137 | 26.826       | .000 | .340 | .154 | .099      | .521 | 1.919 |
| Service Type 3 - Non Union            | 569.048   | 44.346 | .050 | 12.832       | .000 | .068 | .074 | .047      | .892 | 1.121 |
| EEO1                                  | 585.504   | 34.941 | .089 | 16.757       | .000 | .438 | .097 | .062      | .479 | 2.089 |
| EEO3                                  | -1344.072 | 31.349 | 171  | -42.874      | .000 | 084  | 242  | -<br>.158 | .847 | 1.181 |
| EEO4                                  | -1256.948 | 26.839 | 217  | -46.833      | .000 | 045  | 263  | -<br>.172 | .630 | 1.588 |
| EEO5                                  | -1683.545 | 24.903 | 279  | -67.604      | .000 | 277  | 366  | .249      | .796 | 1.257 |
| EEO6                                  | -2105.376 | 20.777 | 414  | -<br>101.332 | .000 | 365  | 508  | .373      | .812 | 1.232 |

| EEO7 | -1612.887 | 37.134  | 181  | -43.434 | .000 | 074  | 245  | -<br>.160 | .777 | 1.288 |
|------|-----------|---------|------|---------|------|------|------|-----------|------|-------|
| EEO8 | -1929.510 | 40.359  | 182  | -47.809 | .000 | 119  | 268  | -<br>.176 | .933 | 1.072 |
| EEO9 | 2150.888  | 198.984 | .041 | 10.809  | .000 | .074 | .063 | .040      | .945 | 1.058 |