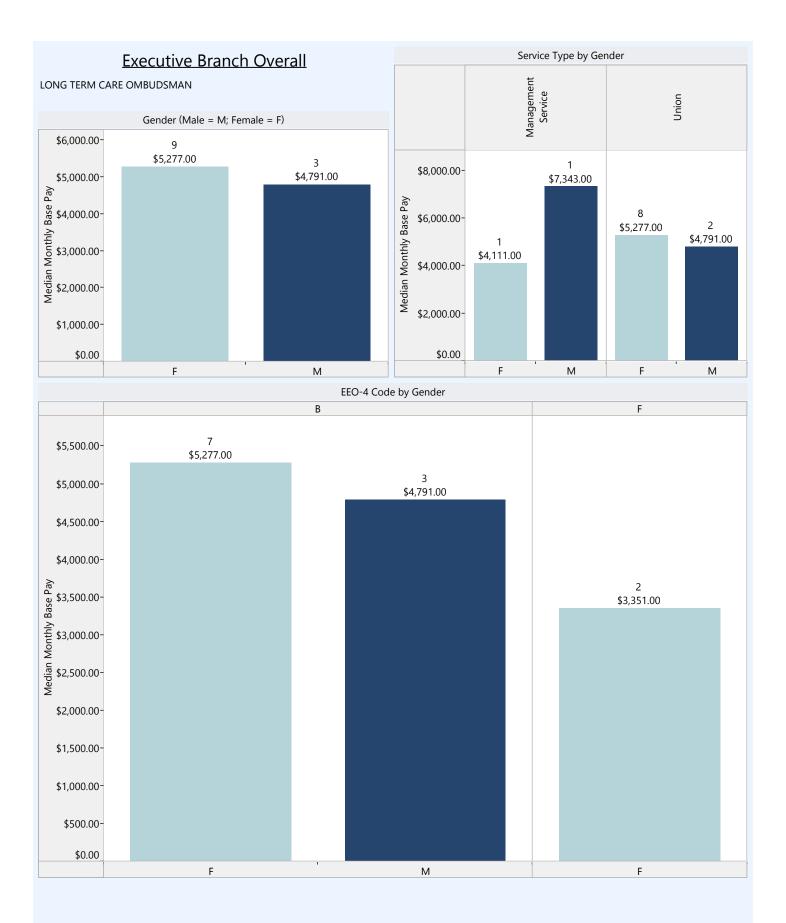

#### **Executive Branch Overall**

#### Model Equation

Base Pay = constant + b1(gender) + b2(minority status) + b3(age) + b4(length of employment at the State) + b5(length of employment in current position) + b6(agency type) + b7(service type) + b8(size of agency) + b9(EEO-4 Group)