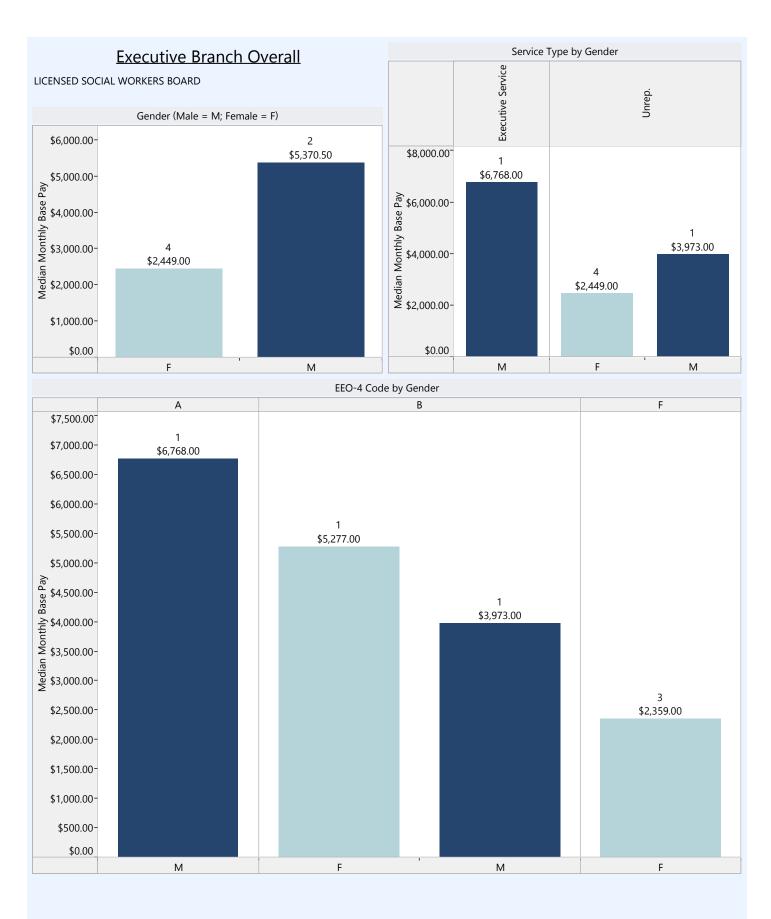

#### **Executive Branch Overall**

#### Model Equation

Base Pay = constant + b1(gender) + b2(minority status) + b3(age) + b4(length of employment at the State) + b5(length of employment in current position) + b6(agency type) + b7(service type) + b8(size of agency) + b9(EEO-4 Group)