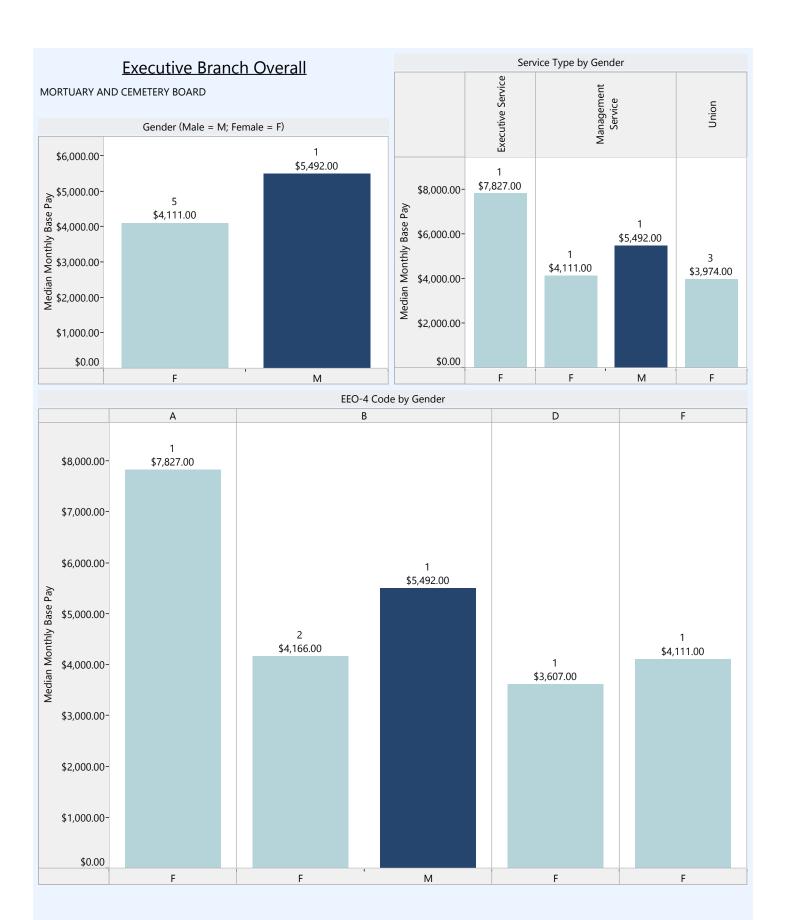

#### **Executive Branch Overall**

#### Model Equation

Base Pay = constant + b1(gender) + b2(minority status) + b3(age) + b4(length of employment at the State) + b5(length of employment in current position) + b6(agency type) + b7(service type) + b8(size of agency) + b9(EEO-4 Group)

#### **Model Summary**

|       |                   |          | Adjusted R | Std. Error of the | Change Statistics |          |     |       |               |  |  |  |
|-------|-------------------|----------|------------|-------------------|-------------------|----------|-----|-------|---------------|--|--|--|
| Model | R                 | R Square | Square     | Estimate          | R Square Change   | F Change | df1 | df2   | Sig. F Change |  |  |  |
| 1     | .774 <sup>a</sup> | .599     | .599       | 1143.89343        | .599              | 2107.263 | 21  | 29569 | .000          |  |  |  |

#### **ANOVA**

| N | Model        | Sum of Squares  | df    | Mean Square    | F        | Sig.              |
|---|--------------|-----------------|-------|----------------|----------|-------------------|
| 1 | 1 Regression | 57904075894.393 | 21    | 2757336947.352 | 2107.263 | .000 <sup>b</sup> |
|   | Residual     | 38690805180.637 | 29569 | 1308492.177    |          |                   |
|   | Total        | 96594881075.030 | 29590 |                |          |                   |

|                               | Unstand<br>Coeffi |            | Standardized<br>Coefficients |         |      | Correlations   |         |      | Collinearity<br>Statistics |       |
|-------------------------------|-------------------|------------|------------------------------|---------|------|----------------|---------|------|----------------------------|-------|
| Model                         | В                 | Std. Error | Beta                         | t       | Sig. | Zero-<br>order | Partial | Part | Tolerance                  | VIF   |
| 1 (Constant)                  | 4049.147          | 34.078     |                              | 118.819 | .000 |                |         |      |                            |       |
| LENGTH OF SERVICE APPOINTMENT | 4.052             | 1.627      | .013                         | 2.491   | .013 | .168           | .014    | .009 | .528                       | 1.894 |

| LENGTH OF SERVICE WITH                |           |        |      | -            |      |      | ·    |           |      |       |
|---------------------------------------|-----------|--------|------|--------------|------|------|------|-----------|------|-------|
| STATE                                 | 34.287    | 1.084  | .166 | 31.625       | .000 | .351 | .181 | .116      | .493 | 2.027 |
| EMPLOYEE AGE                          | 19.074    | .713   | .117 | 26.743       | .000 | .274 | .154 | .098      | .704 | 1.421 |
| SEX                                   | -380.341  | 15.221 | 105  | -24.987      | .000 | 170  | 144  | .092      | .772 | 1.295 |
| Minority v. non-minority              | -92.114   | 18.685 | 018  | -4.930       | .000 | 089  | 029  | .018      | .964 | 1.038 |
| Agency Dummy 1 - Distributive         | 301.835   | 22.338 | .069 | 13.512       | .000 | .022 | .078 | .050      | .527 | 1.899 |
| Agency Dummy 2 -<br>Financial/General | 642.033   | 38.691 | .073 | 16.594       | .000 | .092 | .096 | .061      | .708 | 1.412 |
| Agency Dummy 3 - Regulatory           | 580.497   | 19.864 | .152 | 29.224       | .000 | .101 | .168 | .108      | .504 | 1.985 |
| Agency Size Dummy - Small             | -266.646  | 40.377 | 027  | -6.604       | .000 | .096 | 038  | .024      | .838 | 1.193 |
| Agency Size Dummy - Medium            | -376.809  | 18.385 | 091  | -20.495      | .000 | .064 | 118  | .075      | .684 | 1.462 |
| Service Type Dummy 1 - Exec           | 3259.632  | 53.734 | .264 | 60.662       | .000 | .353 | .333 | .223      | .714 | 1.401 |
| Service Type Dummy 2 - Mgmt           | 749.126   | 27.926 | .137 | 26.826       | .000 | .340 | .154 | .099      | .521 | 1.919 |
| Service Type 3 - Non Union            | 569.048   | 44.346 | .050 | 12.832       | .000 | .068 | .074 | .047      | .892 | 1.121 |
| EEO1                                  | 585.504   | 34.941 | .089 | 16.757       | .000 | .438 | .097 | .062      | .479 | 2.089 |
| EEO3                                  | -1344.072 | 31.349 | 171  | -42.874      | .000 | 084  | 242  | -<br>.158 | .847 | 1.181 |
| EEO4                                  | -1256.948 | 26.839 | 217  | -46.833      | .000 | 045  | 263  | -<br>.172 | .630 | 1.588 |
| EEO5                                  | -1683.545 | 24.903 | 279  | -67.604      | .000 | 277  | 366  | .249      | .796 | 1.257 |
| EEO6                                  | -2105.376 | 20.777 | 414  | -<br>101.332 | .000 | 365  | 508  | .373      | .812 | 1.232 |

| EEO7 | -1612.887 | 37.134  | 181  | -43.434 | .000 | 074  | 245  | -<br>.160 | .777 | 1.288 |
|------|-----------|---------|------|---------|------|------|------|-----------|------|-------|
| EEO8 | -1929.510 | 40.359  | 182  | -47.809 | .000 | 119  | 268  | -<br>.176 | .933 | 1.072 |
| EEO9 | 2150.888  | 198.984 | .041 | 10.809  | .000 | .074 | .063 | .040      | .945 | 1.058 |