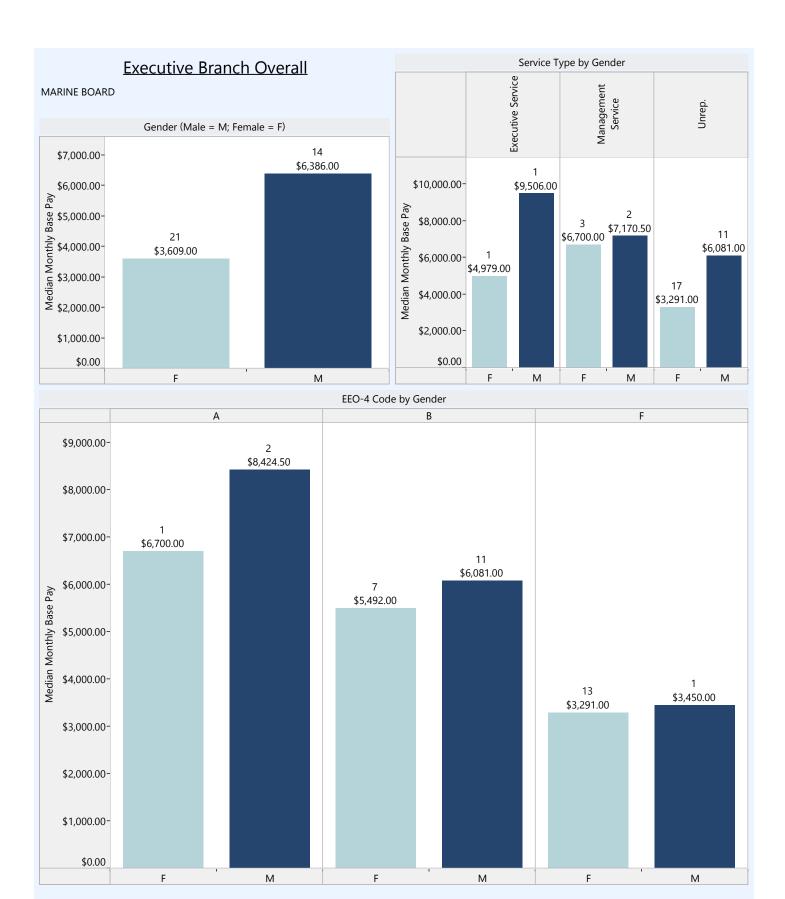

#### **Executive Branch Overall**

#### Model Equation

Base Pay = constant + b1(gender) + b2(minority status) + b3(age) + b4(length of employment at the State) + b5(length of employment in current position) + b6(agency type) + b7(service type) + b8(size of agency) + b9(EEO-4 Group)