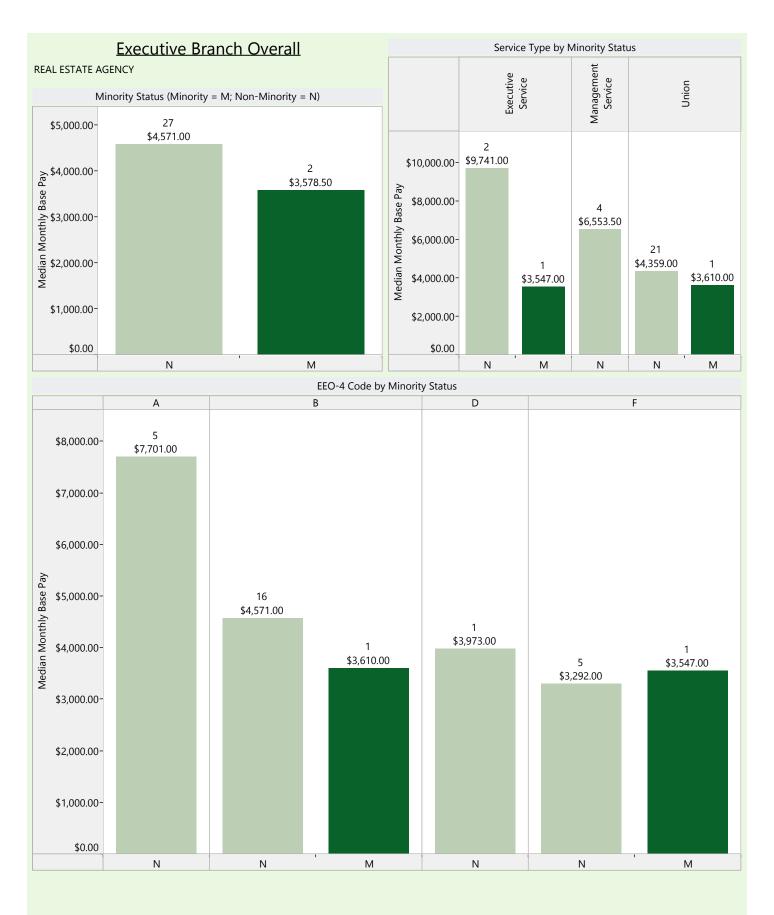

Gender – Relative to male (shows the difference of female employees from male employees). If the value is negative, females are making less. If the difference is positive, females are making more.

Minority Status – Relative to non-minorities (shows the difference of minority employees). If the value is negative, minority employees are making less. If the difference is positive, minority employees are making more.