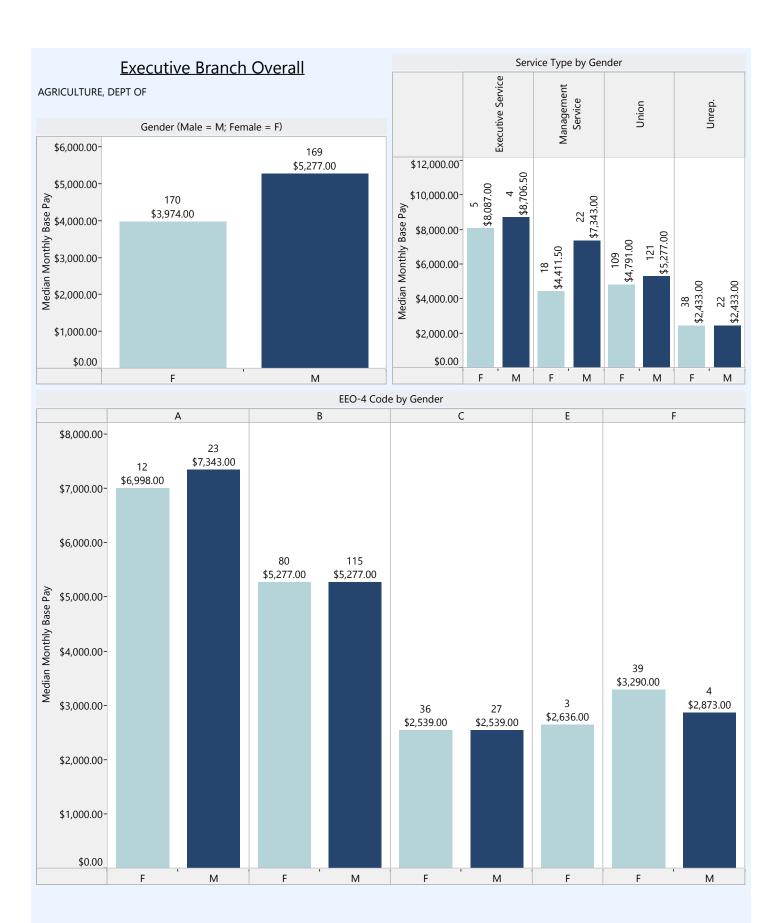

#### **Executive Branch Overall**

#### Model Equation

Base Pay = constant + b1(gender) + b2(minority status) + b3(age) + b4(length of employment at the State) + b5(length of employment in current position) + b6(agency type) + b7(service type) + b8(size of agency) + b9(EEO-4 Group)

#### **Model Summary**

|       |                   |          | Adjusted R | Std. Error of the | Change Statistics |          |     |       |               |  |  |  |
|-------|-------------------|----------|------------|-------------------|-------------------|----------|-----|-------|---------------|--|--|--|
| Model | R                 | R Square | Square     | Estimate          | R Square Change   | F Change | df1 | df2   | Sig. F Change |  |  |  |
| 1     | .774 <sup>a</sup> | .599     | .599       | 1143.89343        | .599              | 2107.263 | 21  | 29569 | .000          |  |  |  |

#### **ANOVA**

| N | Model        | Sum of Squares  | df    | Mean Square    | F        | Sig.              |
|---|--------------|-----------------|-------|----------------|----------|-------------------|
| 1 | 1 Regression | 57904075894.393 | 21    | 2757336947.352 | 2107.263 | .000 <sup>b</sup> |
|   | Residual     | 38690805180.637 | 29569 | 1308492.177    |          |                   |
|   | Total        | 96594881075.030 | 29590 |                |          |                   |

|                               | Unstand<br>Coeffi |            | Standardized<br>Coefficients |         |      | Correlations   |         |      | Collinearity<br>Statistics |       |
|-------------------------------|-------------------|------------|------------------------------|---------|------|----------------|---------|------|----------------------------|-------|
| Model                         | В                 | Std. Error | Beta                         | t       | Sig. | Zero-<br>order | Partial | Part | Tolerance                  | VIF   |
| 1 (Constant)                  | 4049.147          | 34.078     |                              | 118.819 | .000 |                |         |      |                            |       |
| LENGTH OF SERVICE APPOINTMENT | 4.052             | 1.627      | .013                         | 2.491   | .013 | .168           | .014    | .009 | .528                       | 1.894 |

| LENGTH OF SERVICE WITH                |           |        |      | -            |      |      | ·    |           |      |       |
|---------------------------------------|-----------|--------|------|--------------|------|------|------|-----------|------|-------|
| STATE                                 | 34.287    | 1.084  | .166 | 31.625       | .000 | .351 | .181 | .116      | .493 | 2.027 |
| EMPLOYEE AGE                          | 19.074    | .713   | .117 | 26.743       | .000 | .274 | .154 | .098      | .704 | 1.421 |
| SEX                                   | -380.341  | 15.221 | 105  | -24.987      | .000 | 170  | 144  | .092      | .772 | 1.295 |
| Minority v. non-minority              | -92.114   | 18.685 | 018  | -4.930       | .000 | 089  | 029  | .018      | .964 | 1.038 |
| Agency Dummy 1 - Distributive         | 301.835   | 22.338 | .069 | 13.512       | .000 | .022 | .078 | .050      | .527 | 1.899 |
| Agency Dummy 2 -<br>Financial/General | 642.033   | 38.691 | .073 | 16.594       | .000 | .092 | .096 | .061      | .708 | 1.412 |
| Agency Dummy 3 - Regulatory           | 580.497   | 19.864 | .152 | 29.224       | .000 | .101 | .168 | .108      | .504 | 1.985 |
| Agency Size Dummy - Small             | -266.646  | 40.377 | 027  | -6.604       | .000 | .096 | 038  | .024      | .838 | 1.193 |
| Agency Size Dummy - Medium            | -376.809  | 18.385 | 091  | -20.495      | .000 | .064 | 118  | .075      | .684 | 1.462 |
| Service Type Dummy 1 - Exec           | 3259.632  | 53.734 | .264 | 60.662       | .000 | .353 | .333 | .223      | .714 | 1.401 |
| Service Type Dummy 2 - Mgmt           | 749.126   | 27.926 | .137 | 26.826       | .000 | .340 | .154 | .099      | .521 | 1.919 |
| Service Type 3 - Non Union            | 569.048   | 44.346 | .050 | 12.832       | .000 | .068 | .074 | .047      | .892 | 1.121 |
| EEO1                                  | 585.504   | 34.941 | .089 | 16.757       | .000 | .438 | .097 | .062      | .479 | 2.089 |
| EEO3                                  | -1344.072 | 31.349 | 171  | -42.874      | .000 | 084  | 242  | -<br>.158 | .847 | 1.181 |
| EEO4                                  | -1256.948 | 26.839 | 217  | -46.833      | .000 | 045  | 263  | -<br>.172 | .630 | 1.588 |
| EEO5                                  | -1683.545 | 24.903 | 279  | -67.604      | .000 | 277  | 366  | .249      | .796 | 1.257 |
| EEO6                                  | -2105.376 | 20.777 | 414  | -<br>101.332 | .000 | 365  | 508  | .373      | .812 | 1.232 |

| EEO7 | -1612.887 | 37.134  | 181  | -43.434 | .000 | 074  | 245  | -<br>.160 | .777 | 1.288 |
|------|-----------|---------|------|---------|------|------|------|-----------|------|-------|
| EEO8 | -1929.510 | 40.359  | 182  | -47.809 | .000 | 119  | 268  | -<br>.176 | .933 | 1.072 |
| EEO9 | 2150.888  | 198.984 | .041 | 10.809  | .000 | .074 | .063 | .040      | .945 | 1.058 |