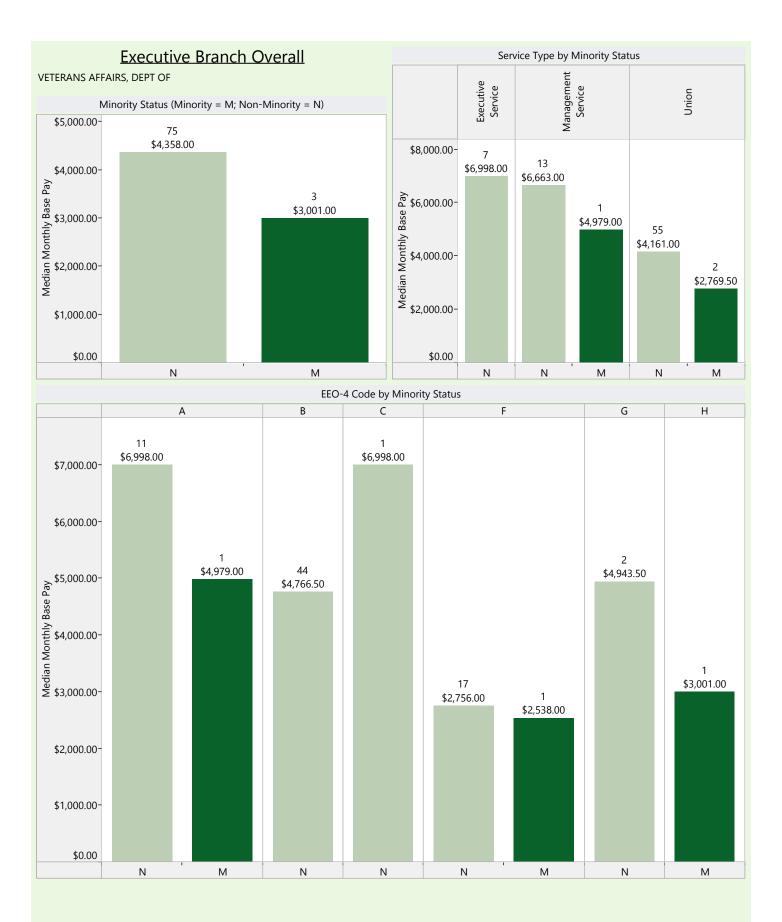

### Detailed Regression Analysis Results

This appendix provides more comprehensive regression results than are included in the report. The report includes the relevant results for difference in pay based on gender and minority status only. However, this appendix includes additional information for all variables in the regression equation.

The appendix includes results for the executive branch overall as well as the following sub-analyses:

**Agency Type** 

**Service Type** 

Generation

**EEO-4 Employee Categories** 

Part Time and Job Share Employees

Gender – Relative to male (shows the difference of female employees from male employees). If the value is negative, females are making less. If the difference is positive, females are making more.

Minority Status – Relative to non-minorities (shows the difference of minority employees). If the value is negative, minority employees are making less. If the difference is positive, minority employees are making more.