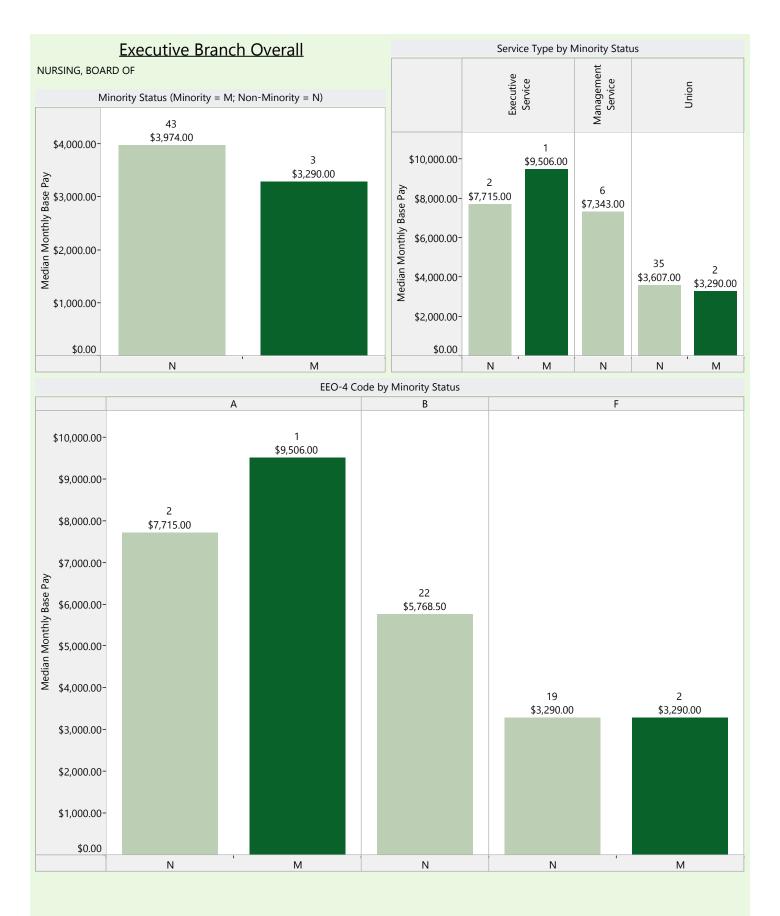

#### **Executive Branch Overall**

#### Model Equation

Base Pay = constant + b1(gender) + b2(minority status) + b3(age) + b4(length of employment at the State) + b5(length of employment in current position) + b6(agency type) + b7(service type) + b8(size of agency) + b9(EEO-4 Group)