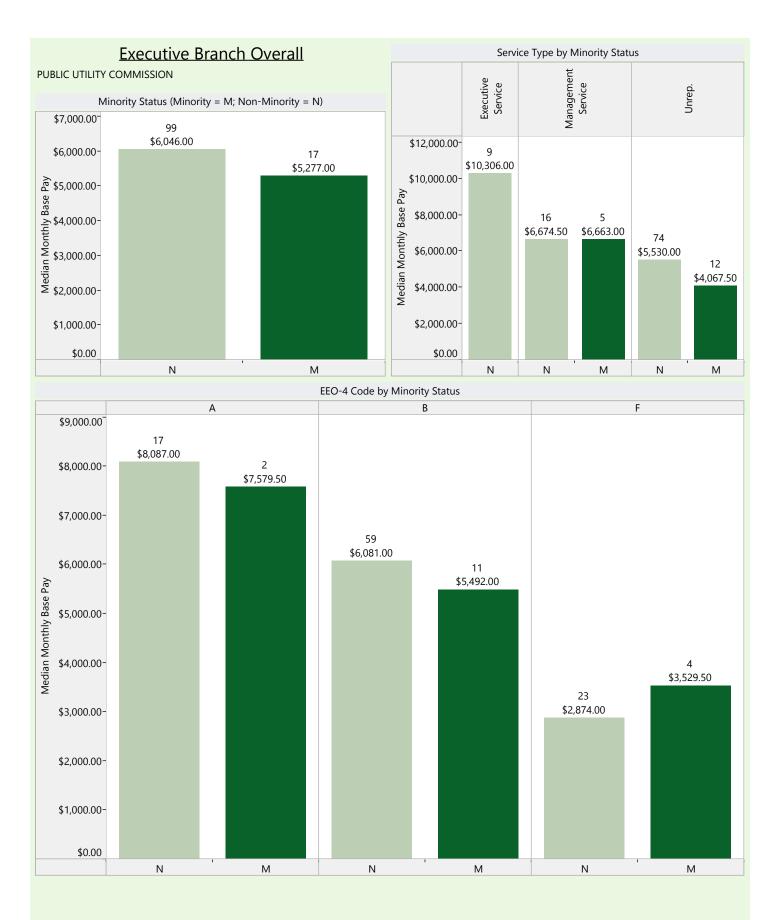

#### **Executive Branch Overall**

#### Model Equation

Base Pay = constant + b1(gender) + b2(minority status) + b3(age) + b4(length of employment at the State) + b5(length of employment in current position) + b6(agency type) + b7(service type) + b8(size of agency) + b9(EEO-4 Group)

#### **Model Summary**

|       |                   |          | Adjusted R | Std. Error of the | Change Statistics |          |     |       |               |  |  |  |
|-------|-------------------|----------|------------|-------------------|-------------------|----------|-----|-------|---------------|--|--|--|
| Model | R                 | R Square | Square     | Estimate          | R Square Change   | F Change | df1 | df2   | Sig. F Change |  |  |  |
| 1     | .774 <sup>a</sup> | .599     | .599       | 1143.89343        | .599              | 2107.263 | 21  | 29569 | .000          |  |  |  |

#### **ANOVA**

| N | Model        | Sum of Squares  | df    | Mean Square    | F        | Sig.              |
|---|--------------|-----------------|-------|----------------|----------|-------------------|
| 1 | 1 Regression | 57904075894.393 | 21    | 2757336947.352 | 2107.263 | .000 <sup>b</sup> |
|   | Residual     | 38690805180.637 | 29569 | 1308492.177    |          |                   |
|   | Total        | 96594881075.030 | 29590 |                |          |                   |

|                               | Unstand<br>Coeffi |            | Standardized<br>Coefficients |         |      | Correlations   |         |      | Collinearity<br>Statistics |       |
|-------------------------------|-------------------|------------|------------------------------|---------|------|----------------|---------|------|----------------------------|-------|
| Model                         | В                 | Std. Error | Beta                         | t       | Sig. | Zero-<br>order | Partial | Part | Tolerance                  | VIF   |
| 1 (Constant)                  | 4049.147          | 34.078     |                              | 118.819 | .000 |                |         |      |                            |       |
| LENGTH OF SERVICE APPOINTMENT | 4.052             | 1.627      | .013                         | 2.491   | .013 | .168           | .014    | .009 | .528                       | 1.894 |

| LENGTH OF SERVICE WITH                |           |        |      | -            |      |      | ·    |           |      |       |
|---------------------------------------|-----------|--------|------|--------------|------|------|------|-----------|------|-------|
| STATE                                 | 34.287    | 1.084  | .166 | 31.625       | .000 | .351 | .181 | .116      | .493 | 2.027 |
| EMPLOYEE AGE                          | 19.074    | .713   | .117 | 26.743       | .000 | .274 | .154 | .098      | .704 | 1.421 |
| SEX                                   | -380.341  | 15.221 | 105  | -24.987      | .000 | 170  | 144  | .092      | .772 | 1.295 |
| Minority v. non-minority              | -92.114   | 18.685 | 018  | -4.930       | .000 | 089  | 029  | .018      | .964 | 1.038 |
| Agency Dummy 1 - Distributive         | 301.835   | 22.338 | .069 | 13.512       | .000 | .022 | .078 | .050      | .527 | 1.899 |
| Agency Dummy 2 -<br>Financial/General | 642.033   | 38.691 | .073 | 16.594       | .000 | .092 | .096 | .061      | .708 | 1.412 |
| Agency Dummy 3 - Regulatory           | 580.497   | 19.864 | .152 | 29.224       | .000 | .101 | .168 | .108      | .504 | 1.985 |
| Agency Size Dummy - Small             | -266.646  | 40.377 | 027  | -6.604       | .000 | .096 | 038  | .024      | .838 | 1.193 |
| Agency Size Dummy - Medium            | -376.809  | 18.385 | 091  | -20.495      | .000 | .064 | 118  | .075      | .684 | 1.462 |
| Service Type Dummy 1 - Exec           | 3259.632  | 53.734 | .264 | 60.662       | .000 | .353 | .333 | .223      | .714 | 1.401 |
| Service Type Dummy 2 - Mgmt           | 749.126   | 27.926 | .137 | 26.826       | .000 | .340 | .154 | .099      | .521 | 1.919 |
| Service Type 3 - Non Union            | 569.048   | 44.346 | .050 | 12.832       | .000 | .068 | .074 | .047      | .892 | 1.121 |
| EEO1                                  | 585.504   | 34.941 | .089 | 16.757       | .000 | .438 | .097 | .062      | .479 | 2.089 |
| EEO3                                  | -1344.072 | 31.349 | 171  | -42.874      | .000 | 084  | 242  | -<br>.158 | .847 | 1.181 |
| EEO4                                  | -1256.948 | 26.839 | 217  | -46.833      | .000 | 045  | 263  | -<br>.172 | .630 | 1.588 |
| EEO5                                  | -1683.545 | 24.903 | 279  | -67.604      | .000 | 277  | 366  | .249      | .796 | 1.257 |
| EEO6                                  | -2105.376 | 20.777 | 414  | -<br>101.332 | .000 | 365  | 508  | .373      | .812 | 1.232 |

| EEO7 | -1612.887 | 37.134  | 181  | -43.434 | .000 | 074  | 245  | -<br>.160 | .777 | 1.288 |
|------|-----------|---------|------|---------|------|------|------|-----------|------|-------|
| EEO8 | -1929.510 | 40.359  | 182  | -47.809 | .000 | 119  | 268  | -<br>.176 | .933 | 1.072 |
| EEO9 | 2150.888  | 198.984 | .041 | 10.809  | .000 | .074 | .063 | .040      | .945 | 1.058 |