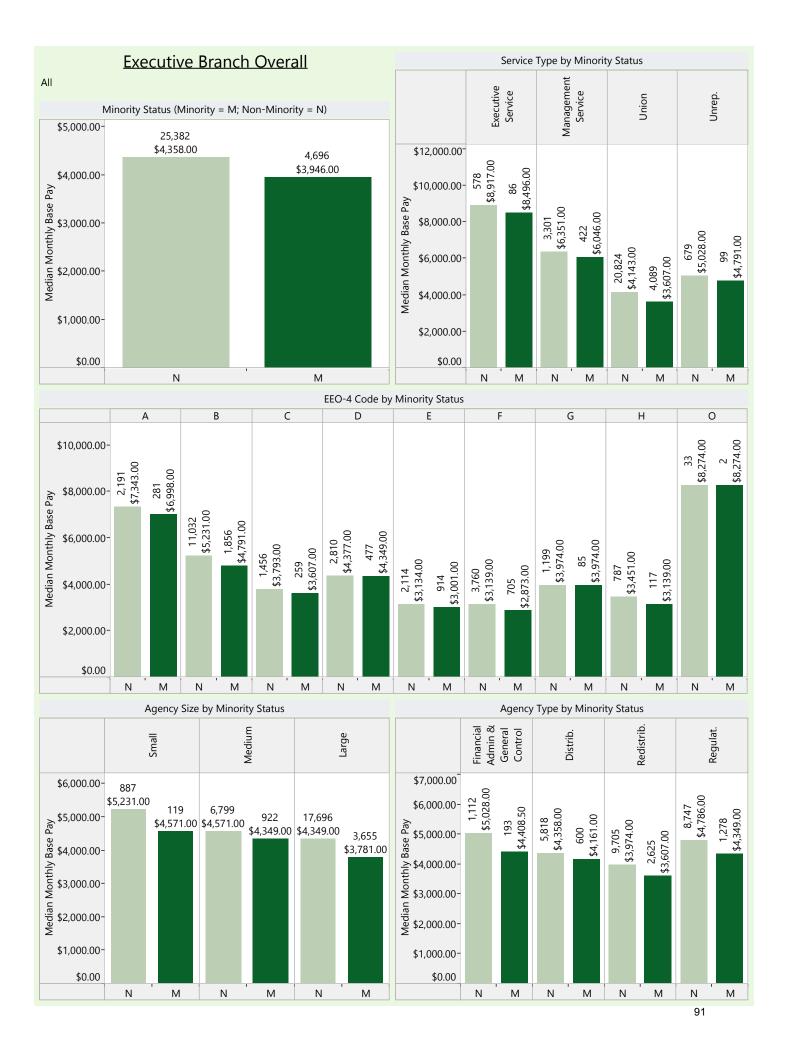

## Regression Results

Note: When we undertook this study the State specifically wanted to look at a regression analysis. We agree that this is a more accurate result than a simple mean or median comparison because we are able to control for additional relevant variables. We have included the very basic result in the report and include a detailed result for each section below.

#### **Overall Model Summary:**

Regression Equation: This equation is a predictive model used to estimate the monthly base pay for an individual with specified characteristics.

#### Some Key Components of Regression Results (Model Summary and ANOVA):

R – Reports the correlation between the observed and predicted values of the monthly base pay.

Adjusted R Squared – The proportion of variance in monthly base pay explained by the model. For example, in the table below, the model explains .385 (or 38.5%) of the variance in monthly base pay.

Standard Error of the Estimate – Standard deviation of the error (the variance not explained by the model).

F-Statistic – The mean square of the regression divided by the mean square of the residual

Significance – Based on the F-statistic, indicates if the overall model is significant (anything less than .05).

#### Table with Individual Variables (Coefficients):

Predictor Variable – Allows us to look at each variable individually and the difference within that variable as well as the relative weight of each variable.

Unstandardized Coefficient (B) – The change in the specific variable (note: cannot compare across variables because each variable has its own units of measure – to compare across please see the standardized coefficient). As you go up one unit (e.g., up one year in age, up from male (coded as 0) to female (coded as 1)), the difference in that particular variable. So, for

example, in the table below as we move from male (0) to female (1) we see a change of -100; meaning females' predicted monthly base pay is \$100 less than that of males. Or, alternatively, as we go up one year in age, the difference is 20; meaning that for every year of age the employee has we expect their monthly base pay to increase by \$20.

Gender – Relative to male (shows the difference of female employees from male employees). If the value is negative, females are making less. If the difference is positive, females are making more.

Minority Status – Relative to non-minorities (shows the difference of minority employees). If the value is negative, minority employees are making less. If the difference is positive, minority employees are making more.

#### **Executive Branch Overall**

#### Model Equation

Base Pay = constant + b1(gender) + b2(minority status) + b3(age) + b4(length of employment at the State) + b5(length of employment in current position) + b6(agency type) + b7(service type) + b8(size of agency) + b9(EEO-4 Group)