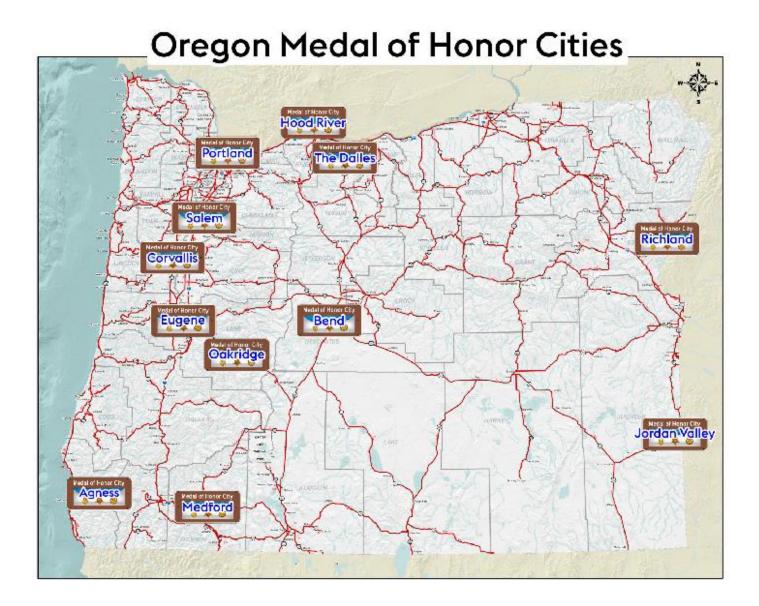

### Map of Oregon Medal of Honor Highway and Cities 16 of 36 Counties Included

Oregon Medal of Honor Cities δ Highway