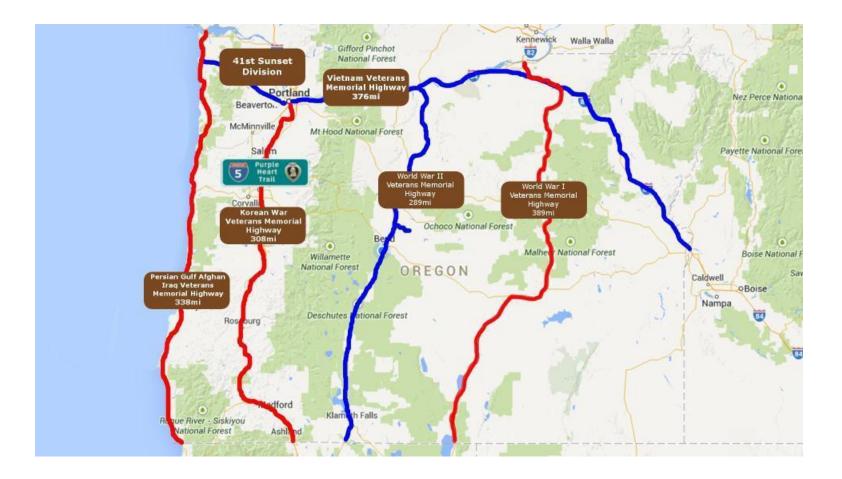

## 5 Veterans Memorial Highways Honor 479,000 Oregon War Veterans

## WWI Veterans Memorial Highway U.S. Hwy 395: 44,200 Veterans

# WWII Veterans Historic Highway U.S. Hwy 97: 152,000 Vetetrans

## Korean War Veterans Memorial Highway I-5: 74,000 Veterans

## Purple Heart Trail I-5: 6,022 KIA, 15,000 WIA Veterans

## Vietnam Veterans Memorial Highway I-84: 119,800 Veterans

## Persian Gulf, Afghan & Iraq Veterans Memorial Highway U.S. Hwy 101: 89,800 Veterans