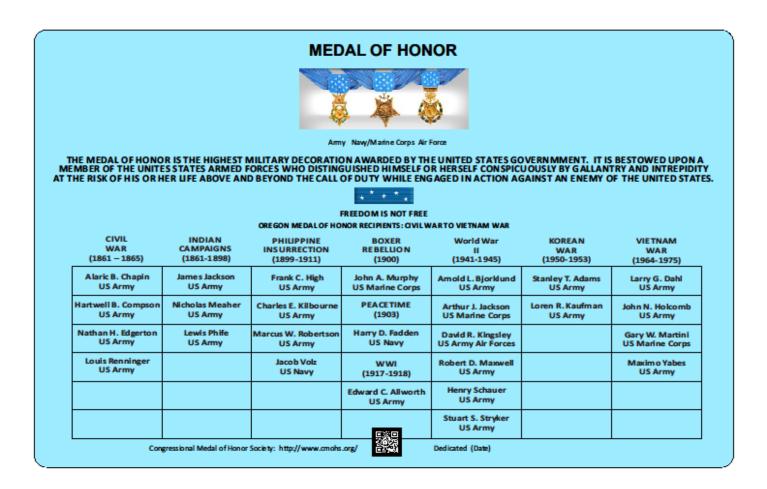

## 3 Versions of the Medal of Honor Medal

#### Oregon Medal of Honor Awards by War and City Civil War to Vietnam War

| WAR                 | AGNESS | BEND | CORVALLIS | EUGENE | HOOD<br>RIVER | JORDAN<br>VALLEY | MEDFORD | OAKRIDGE | RICHLAND | PORTLAND | SALEM | THE<br>DALLES | TOTAL |
|---------------------|--------|------|-----------|--------|---------------|------------------|---------|----------|----------|----------|-------|---------------|-------|
| CIVIL WAR<br>INDIAN | 1      |      |           | 1      |               |                  |         |          |          | 2        |       |               | 4     |
| CAMPAIGNS           |        |      |           |        |               | 1                |         |          |          | 1        | 1     |               | 3     |
| PHILIPPINE INSURR   |        |      |           |        | 1             |                  | 1       |          |          | 2        |       |               | 4     |
| BOXER REBELLION     |        |      |           |        |               |                  |         |          |          | 1        |       |               | 1     |
| PEACETIME           |        |      |           |        |               |                  |         |          |          |          |       | 1             | 1     |
| WWI                 |        |      | 1         |        |               |                  |         |          |          |          |       |               | 1     |
| WWII                |        | 1    |           |        |               |                  |         |          |          | 4        | 1     |               | 6     |
| KOREAN WAR          |        |      |           |        |               |                  |         |          |          |          |       | 2             | 2     |
| VIETNAM WAR         |        |      |           |        |               |                  |         | 1        | 1        | 2        |       |               | 4     |
| 8 WARS              | 1      | 1    | 1         | 1      | 1             | 1                | 1       | 1        | 1        | 12       | 2     | 3             | 26    |