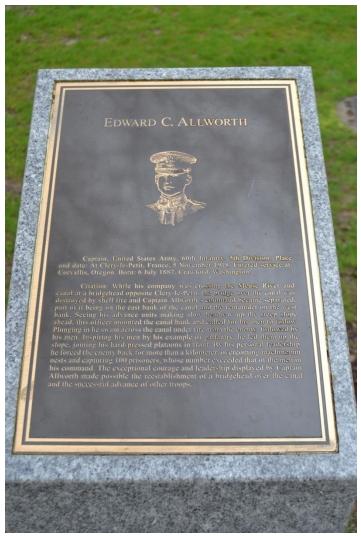

#### Portland Medal of Honor City Marker

Navy/Marines

Air Force

Alaric B. Chapin - Civil War Hartwell B. Compson – Civil War James Jackson – Indian Campaigns Charles E. Kilbourne – Philippine Insurrection Jacob Volz Jr. – Philippine Insurrection John A. Murphy - Boxer Rebellion

Army

Arnold L. Bjorklund - WWII Arthur J. Jackson – WWII David R. Kingsley – WWII Stuart S. Stryker - WWII Larry G. Dahl – Vietnam Gary W. Martini - Vietnam

Congressional Medal of Honor Society: http://www.cmohs.org/ QR Code