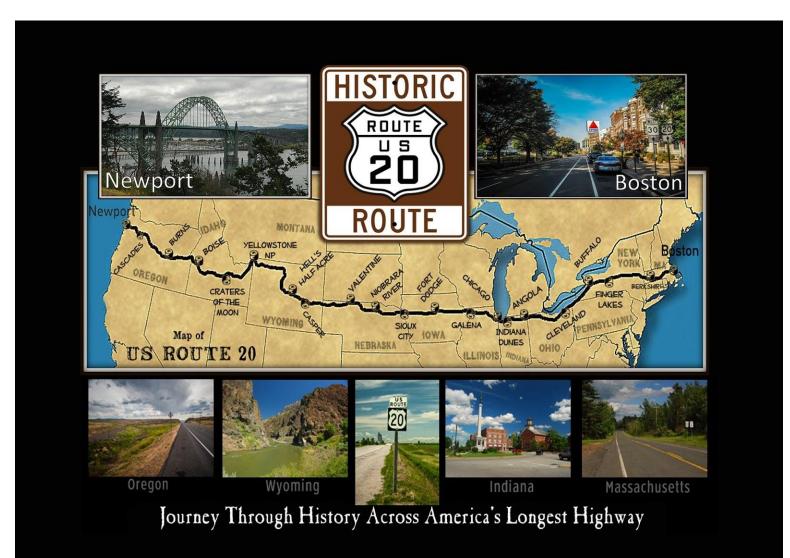

### US HWY 20 ACROSS THE USA: 3,365 MILES, 12 STATES, 1,947 MEDAL OF HONOR RECIPIENTS