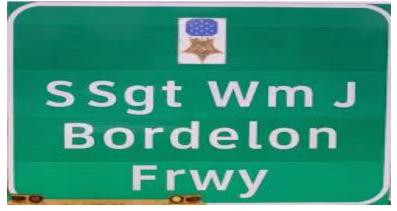

edal of Honor City Marker



Navy/Marines

Air Force

Alaric B. Chapin - Civil War Hartwell B. Compson – Civil War James Jackson – Indian Campaigns Charles E. Kilbourne – Philippine Insurrection Jacob Volz Jr. – Philippine Insurrection John A. Murphy - Boxer Rebellion

Army

Arnold L. Bjorklund - WWII Arthur J. Jackson – WWII David R. Kingsley – WWII Stuart S. Stryker - WWII Larry G. Dahl – Vietnam Gary W. Martini - Vietnam

Congressional Medal of Honor Society: http://www.cmohs.org/ QR Code

### Map of Oregon Medal of Honor Highway and Cities 16 of 36 Counties Included

Oregon Medal of Honor Cities δ Highway



## North Idaho Medal of Honor Turnout Sign SR 3



## IDAHO MEDAL OF HONOR HIGHWAY SIGN ON HIGHWAY TURNOUT



### MEDAL OF HONOR HIGHWAYS IN OTHER STATES WITH MEDALS ON SIGNS