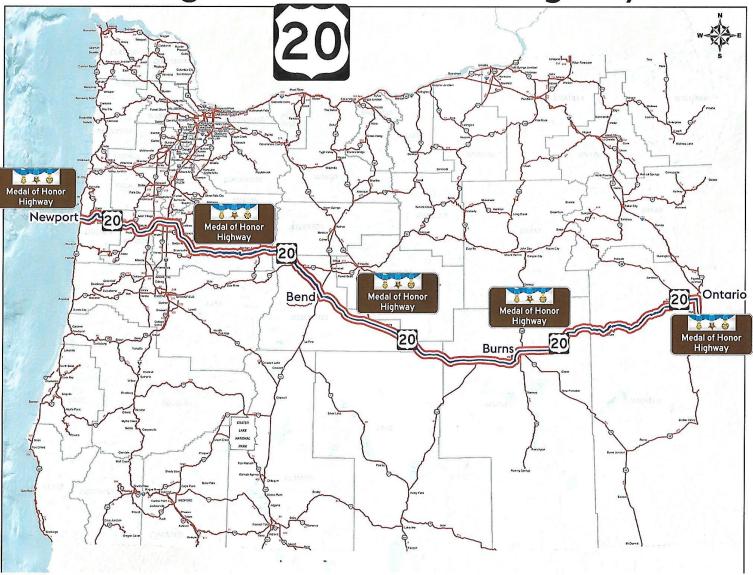

### Map of Oregon Medal of Honor Highway and Cities 16 of 36 Counties Included

Oregon Medal of Honor Cities δ Highway