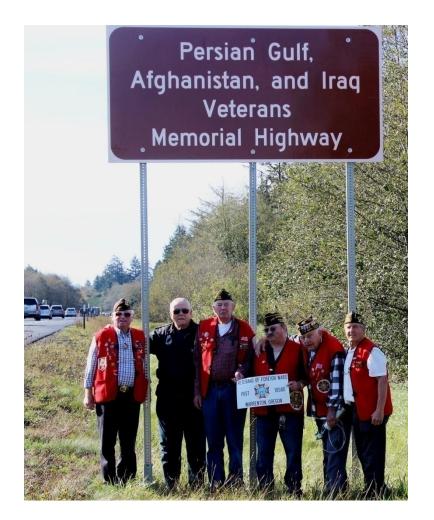

## Persian Gulf, Afghan & Iraq Veterans Memorial Highway U.S. Hwy 101: 89,800 Veterans