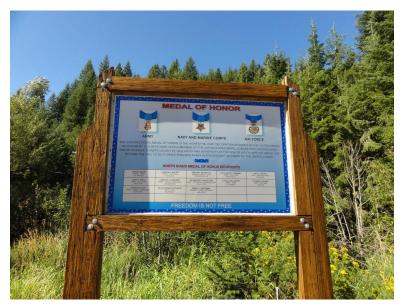

nd Medal of Honor City Marker



Navy/Marines

Air Force

Alaric B. Chapin - Civil War Hartwell B. Compson – Civil War James Jackson – Indian Campaigns Charles E. Kilbourne – Philippine Insurrection Jacob Volz Jr. – Philippine Insurrection John A. Murphy - Boxer Rebellion

Army

Arnold L. Bjorklund - WWII Arthur J. Jackson – WWII David R. Kingsley – WWII Stuart S. Stryker - WWII Larry G. Dahl – Vietnam Gary W. Martini - Vietnam

Congressional Medal of Honor Society: http://www.cmohs.org/ QR Code

### Map of Oregon Medal of Honor Highway and Cities 16 of 36 Counties Included

Oregon Medal of Honor Cities δ Highway



## North Idaho Medal of Honor Turnout Sign SR 3



## IDAHO MEDAL OF HONOR HIGHWAY SIGN ON HIGHWAY TURNOUT



### MEDAL OF HONOR HIGHWAYS IN OTHER STATES WITH MEDALS ON SIGNS