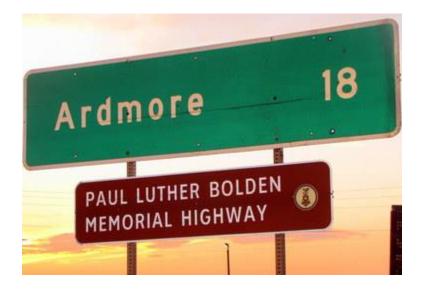

Medal of Honor City Marker



Navy/Marines

Air Force

Alaric B. Chapin - Civil War Hartwell B. Compson – Civil War James Jackson – Indian Campaigns Charles E. Kilbourne – Philippine Insurrection Jacob Volz Jr. – Philippine Insurrection John A. Murphy - Boxer Rebellion

Army

Arnold L. Bjorklund - WWII Arthur J. Jackson – WWII David R. Kingsley – WWII Stuart S. Stryker - WWII Larry G. Dahl – Vietnam Gary W. Martini - Vietnam

Congressional Medal of Honor Society: http://www.cmohs.org/ QR Code

### Map of Oregon Medal of Honor Highway and Cities 16 of 36 Counties Included

Oregon Medal of Honor Cities δ Highway



## North Idaho Medal of Honor Turnout Sign SR 3



## IDAHO MEDAL OF HONOR HIGHWAY SIGN ON HIGHWAY TURNOUT



### MEDAL OF HONOR HIGHWAYS IN OTHER STATES WITH MEDALS ON SIGNS