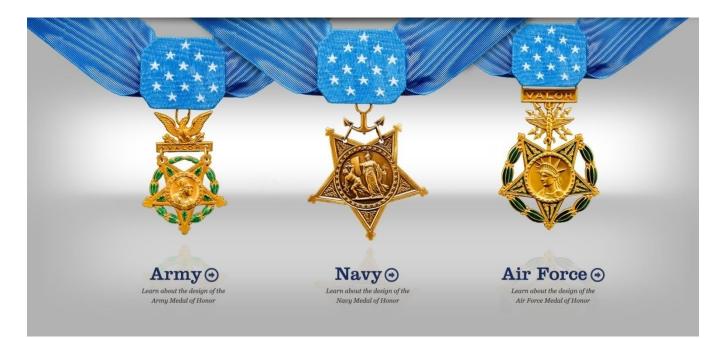

#### 

Testimony on HB 2100A2, HCR 1-2, HCR 9, HCR 10 to

Oregon Senate Veterans and Emergency Preparedness Committee

April 25, 2017 by Dick Tobiason LTC US Army, Retired Chairman, Bend Heroes Foundation

#### 

## 5 Veterans Memorial Highways Honor 479,000 Oregon War Veterans



## WWI Veterans Memorial Highway U.S. Hwy 395: 44,200 Veterans



# WWII Veterans Historic Highway U.S. Hwy 97: 152,000 Vetetrans



## Korean War Veterans Memorial Highway I-5: 74,000 Veterans



## Purple Heart Trail I-5: 6,022 KIA, 15,000 WIA Veterans



## Vietnam Veterans Memorial Highway I-84: 119,800 Veterans



## Persian Gulf, Afghan & Iraq Veterans Memorial Highway U.S. Hwy 101: 89,800 Veterans



## 3 Versions of the Medal of Honor Medal



#### Oregon Medal of Honor Awards by War and City Civil War to Vietnam War

| WAR                 | AGNESS | BEND | CORVALLIS | EUGENE | HOOD<br>RIVER | JORDAN<br>VALLEY | MEDFORD | OAKRIDGE | RICHLAND | PORTLAND | SALEM | THE<br>DALLES | TOTAL |
|---------------------|--------|------|-----------|--------|---------------|------------------|---------|----------|----------|----------|-------|---------------|-------|
| CIVIL WAR<br>INDIAN | 1      |      |           | 1      |               |                  |         |          |          | 2        |       |               | 4     |
| CAMPAIGNS           |        |      |           |        |               | 1                |         |          |          | 1        | 1     |               | 3     |
| PHILIPPINE INSURR   |        |