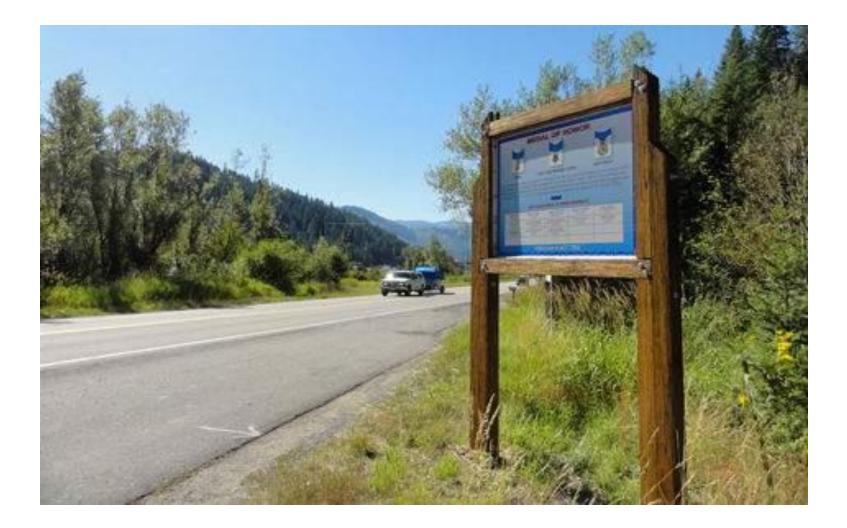

munity Marker (add City, Medal, War, Dedication date)



#### Portland Medal of Honor City Marker



Navy/Marines

Air Force

Alaric B. Chapin - Civil War Hartwell B. Compson – Civil War James Jackson – Indian Campaigns Charles E. Kilbourne – Philippine Insurrection Jacob Volz Jr. – Philippine Insurrection John A. Murphy - Boxer Rebellion

Army

Arnold L. Bjorklund - WWII Arthur J. Jackson – WWII David R. Kingsley – WWII Stuart S. Stryker - WWII Larry G. Dahl – Vietnam Gary W. Martini - Vietnam

Congressional Medal of Honor Society: http://www.cmohs.org/ QR Code

### Map of Oregon Medal of Honor Highway and Cities 16 of 36 Counties Included

Oregon Medal of Honor Cities δ Highway



## North Idaho Medal of Honor Turnout Sign SR 3



## IDAHO MEDAL OF HONOR HIGHWAY SIGN ON HIGHWAY TURNOUT



### MEDAL OF HONOR HIGHWAYS IN OTHER STATES WITH MEDALS ON SIGNS