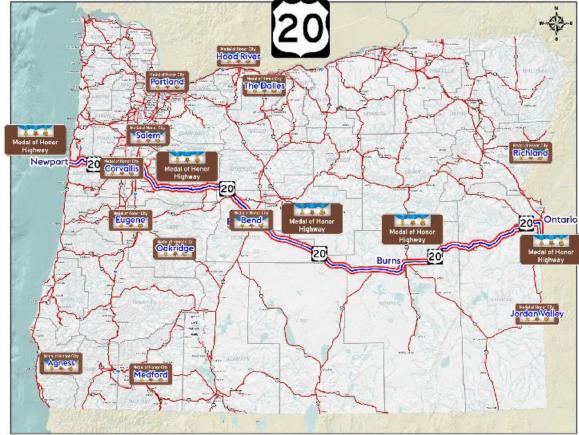

#### Oregon Medal of Honor Highway

### US HWY 20 ACROSS THE USA: 3,365 MILES, 12 STATES, 1,947 MEDAL OF HONOR RECIPIENTS