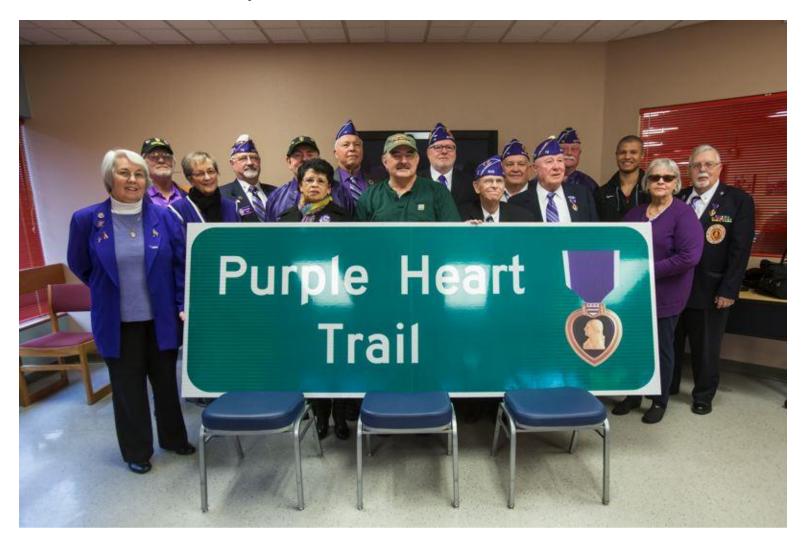

#### 

Testimony on HB 2100A2, HCR 1-2, HCR 9, HCR 10 to

Oregon Senate Veterans and Emergency Preparedness Committee

April 25, 2017 by Dick Tobiason LTC US Army, Retired Chairman, Bend Heroes Foundation

#### 

## 5 Veterans Memorial Highways Honor 479,000 Oregon War Veterans



## WWI Veterans Memorial Highway U.S. Hwy 395: 44,200 Veterans



# WWII Veterans Historic Highway U.S. Hwy 97: 152,000 Vetetrans



## Korean War Veterans Memorial Highway I-5: 74,000 Veterans



## Purple Heart Trail I-5: 6,022 KIA, 15,000 WIA Veterans



## Vietnam Veterans Memorial Highway I-84: 119,800 Veterans



## Persian Gulf, Afghan & Iraq Veterans Memorial Highway U.S. Hwy 101: 89,800 Veterans



## 3 Versions of the Medal of Honor Medal



#### Oregon Medal of Honor Awards by War and City Civil War to Vietnam War

| WAR                 | AGNESS | BEND | CORVALLIS | EUGENE | HOOD<br>RIVER | JORDAN<br>VALLEY | MEDFORD | OAKRIDGE | RICHLAND | PORTLAND | SALEM | THE<br>DALLES | TOTAL |
|---------------------|--------|------|-----------|--------|---------------|------------------|---------|----------|----------|----------|-------|---------------|-------|
| CIVIL WAR<br>INDIAN | 1      |      |           | 1      |               |                  |         |          |          | 2        |       |               | 4     |
| CAMPAIGNS