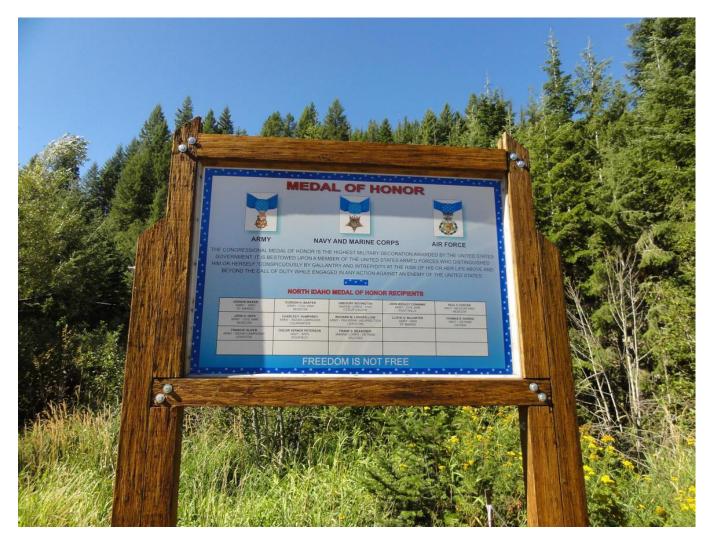

47 MEDAL OF HONOR RECIPIENTS





# Medal of Honor City/Community Marker (add City, Medal, War, Dedication date)



#### Portland Medal of Honor City Marker



Navy/Marines

Air Force

Alaric B. Chapin - Civil War Hartwell B. Compson – Civil War James Jackson – Indian Campaigns Charles E. Kilbourne – Philippine Insurrection Jacob Volz Jr. – Philippine Insurrection John A. Murphy - Boxer Rebellion

Army

Arnold L. Bjorklund - WWII Arthur J. Jackson – WWII David R. Kingsley – WWII Stuart S. Stryker - WWII Larry G. Dahl – Vietnam Gary W. Martini - Vietnam

Congressional Medal of Honor Society: http://www.cmohs.org/ QR Code

### Map of Oregon Medal of Honor Highway and Cities 16 of 36 Counties Included

Oregon Medal of Honor Cities δ Highway



## North Idaho Medal of Honor Turnout Sign SR 3



## IDAHO MEDAL OF HONOR HIGHWAY SIGN ON HIGHWAY TURNOUT



### MEDAL OF HONOR HIGHWAYS IN OTHER STATES WITH MEDALS ON SIGNS