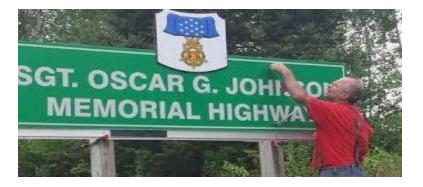

al of Honor City Marker



Navy/Marines

Air Force

Alaric B. Chapin - Civil War Hartwell B. Compson – Civil War James Jackson – Indian Campaigns Charles E. Kilbourne – Philippine Insurrection Jacob Volz Jr. – Philippine Insurrection John A. Murphy - Boxer Rebellion

Army

Arnold L. Bjorklund - WWII Arthur J. Jackson – WWII David R. Kingsley – WWII Stuart S. Stryker - WWII Larry G. Dahl – Vietnam Gary W. Martini - Vietnam

Congressional Medal of Honor Society: http://www.cmohs.org/ QR Code

### Map of Oregon Medal of Honor Highway and Cities 16 of 36 Counties Included

Oregon Medal of Honor Cities δ Highway



## North Idaho Medal of Honor Turnout Sign SR 3



## IDAHO MEDAL OF HONOR HIGHWAY SIGN ON HIGHWAY TURNOUT



### MEDAL OF HONOR HIGHWAYS IN OTHER STATES WITH MEDALS ON SIGNS