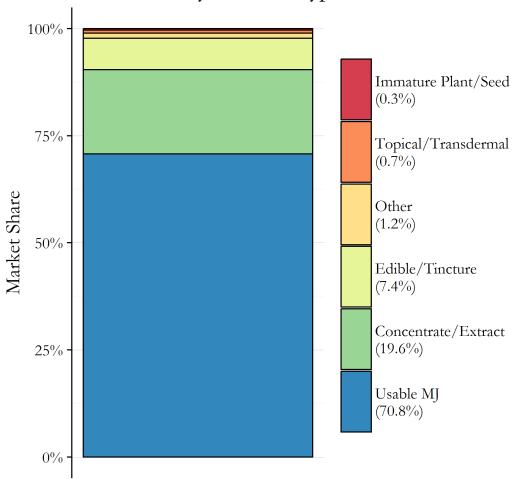

Processed | 2015-17 Forecast of Active Permits | Forecast of Approved Permits in 2017-19 |
|----------------|-----------------------------|---------------------------------------------|------------------------------------|-----------------------------------------|
| Worker Permits | 12,439                      | 1,542                                       | 6,200                              | 29,000                                  |

#### Recreational Marijuana Locations Map



150 mi

160 km

State of Oregon Geospatial Enterprise Office



# TOTAL APPLICATIONS AND ISSUED LICENSES FOR RECREATIONAL MARIJUANA

#### **Actuals and Forecast**



## MARIJUANA LICENSE FEE REVENUE



## Oregon Marijuana Sales

Taxed Marijuana Sales under Different Regimes, FY 2015-17



## **Market Share**







# **Moving Forward**

- Testing
  - Working with OHA, Governor's office
- Compliance
  - Cannabis Tracking System investigations
  - Sanctions and administrative hearings process
  - Law enforcement coordination
- Licensing
  - Existing and new applications
  - Renewal Process
- Resource Constraints
  - Licensing and enforcement staff
  - Legislative changes