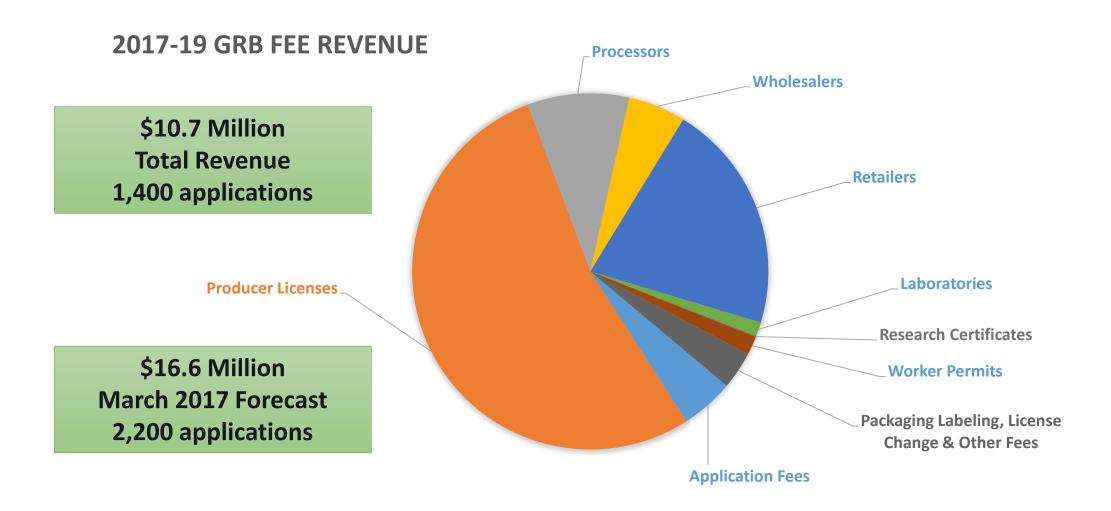

## MARIJUANA LICENSE FEE REVENUE

## MARIJUANA LICENSES & PERMITS

|               | Active and Approved Licenses | Applications For Licenses Yet to Be Processed | 2015-17 Forecast of Active Licenses | Updated Forecast of Active<br>Licenses for 2017-19 |
|---------------|------------------------------|-----------------------------------------------|-------------------------------------|----------------------------------------------------|
| Laboratory    | 19                           | 5                                             | 5                                   | 19                                                 |
| Processor     | 86                           | 190                                           | 120                                 | 200                                                |
| Producer      | 481                          | 756                                           | 330                                 | 941                                                |
| Retailer      | 398                          | 200                                           | 310                                 | 468                                                |
| Wholesaler    | 68                           | 82                                            | 65                                  | 115                                                |
| Research      | 0                            | 2                                             | 0                                   | 1                                                  |
| License Total | 1,052                        | 1,235                                         | 830                                 | 1,744                                              |