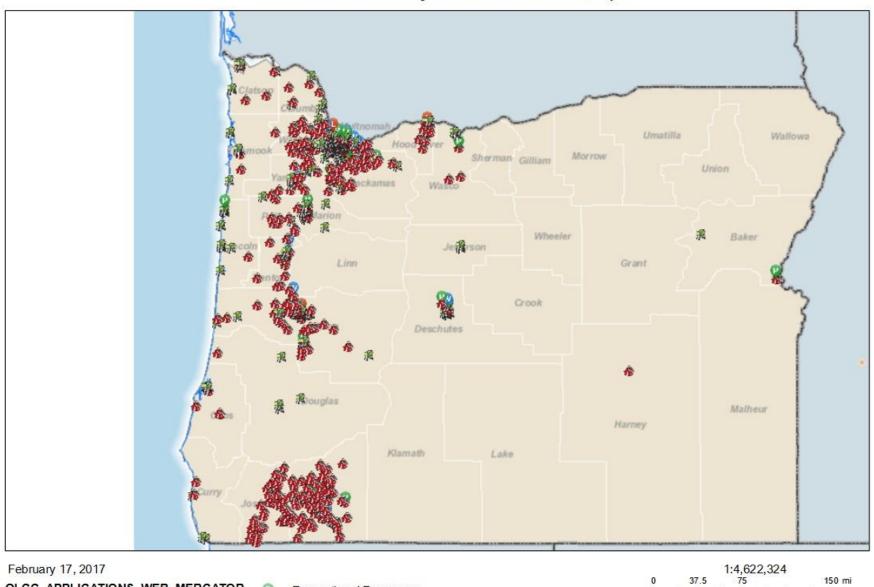

#### Recreational Marijuana Locations Map

150 mi

160 km

State of Oregon Geospatial Enterprise Office