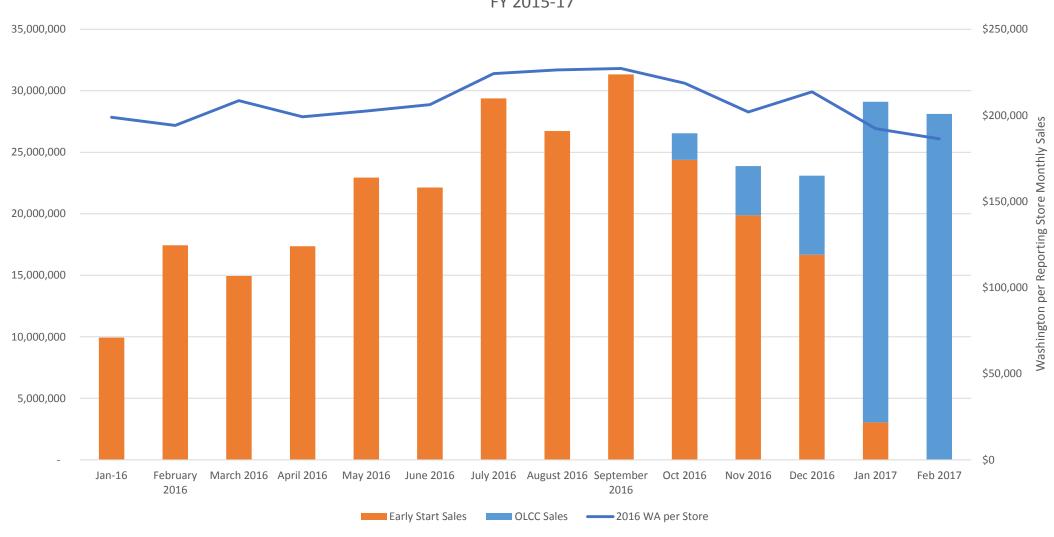

## Oregon Marijuana Sales

Taxed Marijuana Sales under Different Regimes, FY 2015-17