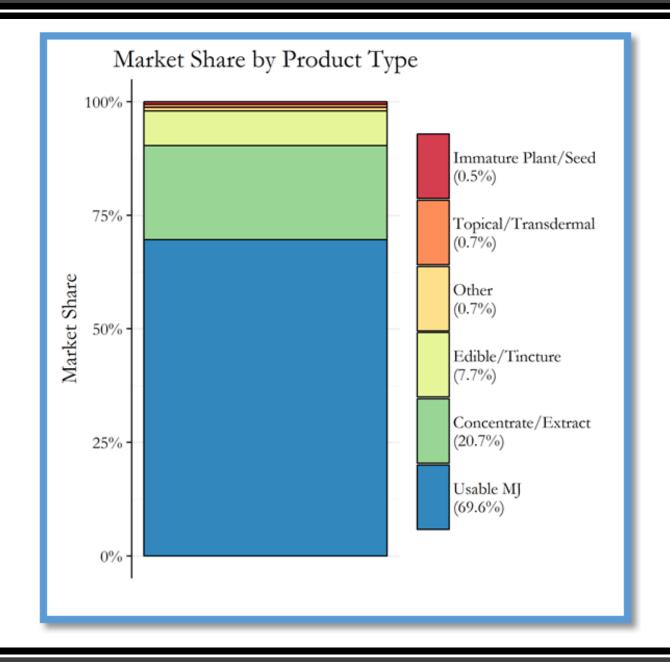

Oregon
Recreational
Marijuana
Program



Cannabis Tracking System
October 1, 2016 through March 27, 2017

## Cannabis Tracking System (CTS)



- Statutory Requirement: directed OLCC to develop an inventory tracking system to ensure that taxes are collected and inventory does not migrate from or into the illegal market
  - Supplements limited staffing resources by reporting on discrepancies and providing notice of potential tracking issues
  - Designed to allow for more effective audits and satisfy federal guidelines
  - Every plant is tracked via code from seedling to final sale to consumer
  - Allows for product recalls when consumer safety issues are present
- Same system used in Colorado: Metrc CTS











| Cannabis Tracking System   |                |  |  |
|----------------------------|----------------|--|--|
| Licensees in System        | 1,011          |  |  |
| Number of Harvests         | 16,465         |  |  |
| Wet Weight Harvested (Lbs) | 1,577,000      |  |  |
| Sales                      | \$ 109,995,000 |  |  |

| Recreational and Medical Sales            |                |  |
|-------------------------------------------|----------------|--|
| Total Sales                               | \$ 109,995,000 |  |
| Recreational Sales                        | \$ 94,807,000  |  |
| Medical Sales                             | \$ 15,188,000  |  |
| Medical Sales (percentage of total sales) | 14%            |  |

| Packaging and Labeling   |          |        |
|--------------------------