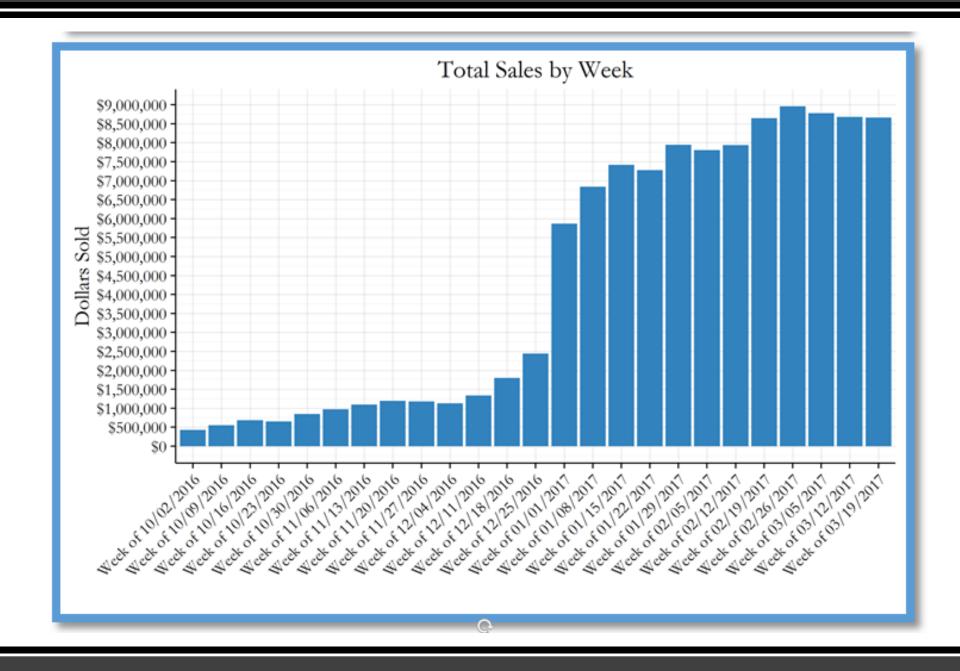

| Cannabis Tracking System   |                |  |  |
|----------------------------|----------------|--|--|
| Licensees in System        | 1,011          |  |  |
| Number of Harvests         | 16,465         |  |  |
| Wet Weight Harvested (Lbs) | 1,577,000      |  |  |
| Sales                      | \$ 109,995,000 |  |  |

| Recreational and Medical Sales            |                |  |
|-------------------------------------------|----------------|--|
| Total Sales                               | \$ 109,995,000 |  |
| Recreational Sales                        | \$ 94,807,000  |  |
| Medical Sales                             | \$ 15,188,000  |  |
| Medical Sales (percentage of total sales) | 14%            |  |