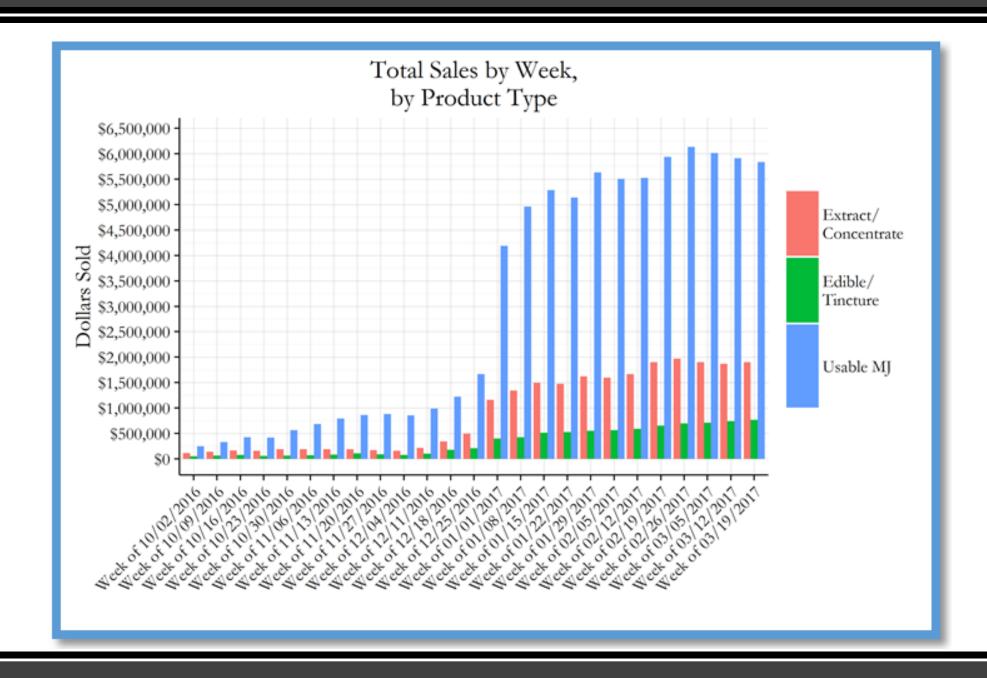

| Cannabis Tracking System   |                |  |  |
|----------------------------|----------------|--|--|
| Licensees in System        | 1,011          |  |  |
| Number of Harvests         | 16,465         |  |  |
| Wet Weight Harvested (Lbs) | 1,577,000      |  |  |
| Sales                      | \$ 109,995,000 |  |  |

| Recreational and Medical Sales            |                |  |
|-------------------------------------------|----------------|--|
| Total Sales                               | \$ 109,995,000 |  |
| Recreational Sales                        | \$ 94,807,000  |  |
| Medical Sales                             | \$ 15,188,000  |  |
| Medical Sales (percentage of total sales) | 14%            |  |