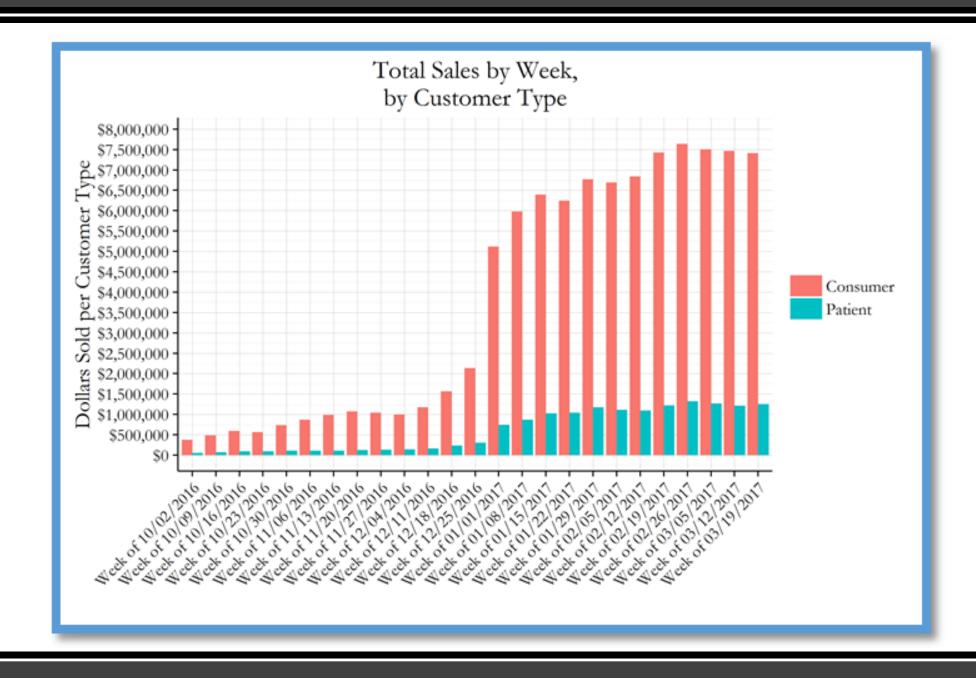

| Cannabis Tracking System   |                |  |  |
|----------------------------|----------------|--|--|
| Licensees in System        | 1,011          |  |  |
| Number of Harvests         | 16,465         |  |  |
| Wet Weight Harvested (Lbs) | 1,577,000      |  |  |
| Sales                      | \$ 109,995,000 |  |  |

| Recreational and Medical Sales            |                |  |
|-------------------------------------------|----------------|--|
| Total Sales                               | \$ 109,995,000 |  |
| Recreational Sales                        | \$ 94,807,000  |  |
| Medical Sales                             | \$ 15,188,000  |  |
| Medical Sales (percentage of total sales) | 14%            |  |