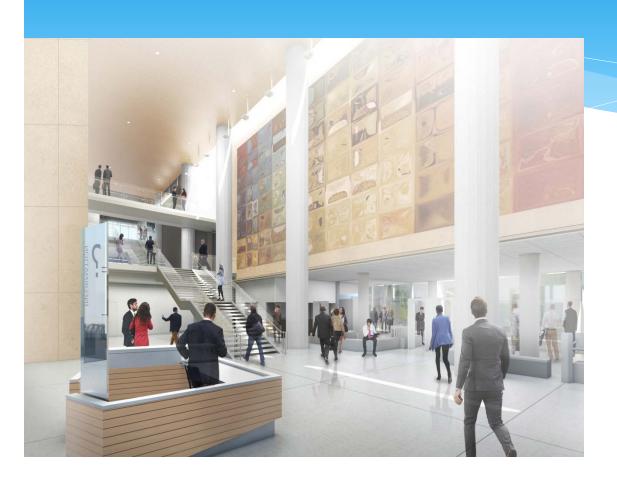

#### **New Courthouse Entrance:**

- \* Covered entry
- \* Interior queuing space
- \* Information desk
- Wayfinding displays