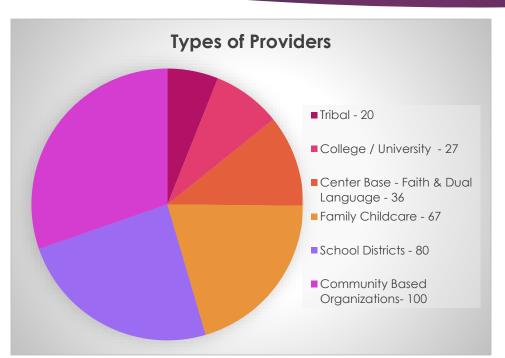

## Children Served – 330

Marion & Polk Early Learning Hub

| Poverty Levels | # Children | Percentage |
|----------------|------------|------------|
| 101% - 200%    | 228        | 70%        |
| Below 100%     | 102        | 30%        |

| By County      |        |      |  |
|----------------|--------|------|--|
| Poverty Levels | Marion | Polk |  |
| 101% - 200 %   | 164    | 64   |  |
| Below 100%     | 77     | 25   |  |



## THE 101 % - 200% POVERTY LEVEL







# Mixed Delivery

Providers & Curriculum



### **Languages & Culture**

Spanish / Russian / English

- PROMESA PREESCOLAR
- ▶ "Детский сад для всех"
- PRESCHOOL PROMISE







## Preschool Promise Investments

### Business

- Start-Up funds
- Commercial insurance

# Professional Development

- TS Gold Training
- □ ECE College Level Spanish Class
- **□** ECE Chemeketa Cohort

### Health & Well Being

- Dental Screenings
- Literacy Backpacks
- SMART
- Connection to Resources





# Small Business Stability

Family Childcare & Centers

### TECHNICAL ASSISTANCE

- Budgeting & Cash flow Assistance
- Business Expenses
- ☐ Competitive Analysis Pricing
- Marketing
- □ Technology
- □ Hiring Practices
- Payroll & Record Keeping

#### CONNECTIONS

- MERIT MicroEnterprise Resources, Initiatives & Training
- ☐ IDA Program
- ☐ CCR&R Child Care