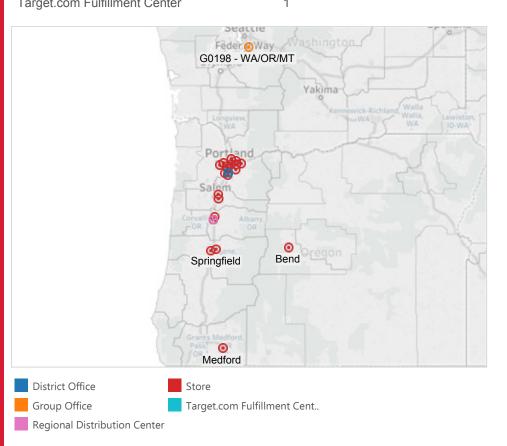

## **Target Locations**

| Location Type Description     | Locations | Total Headcount |
|-------------------------------|-----------|-----------------|
| Store                         | 20        | 2,735           |
| Regional Distribution Center  | 1         | 444             |
| District Office               | 2         | 9               |
| Group Office                  | 1         | 8               |
| Target com Fulfillment Center | 1         |                 |