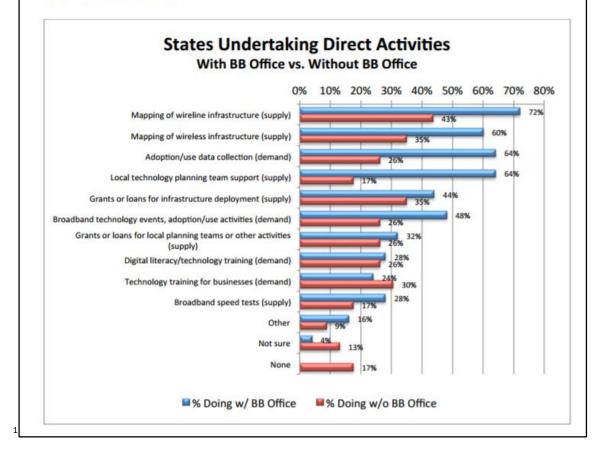

## 1.3 State Broadband Activities

SNG expanded its questions to ask if a state broadband office or another entity within was handling specific broadband activities and what was the focal point of those activities. Activities seem to be heavily weighted towards the "supply side" of broadband and include mapping, infrastructure planning, and grants. These activities far surpassed "demand side" undertakings around raising awareness, training, and driving utilization with end-users.