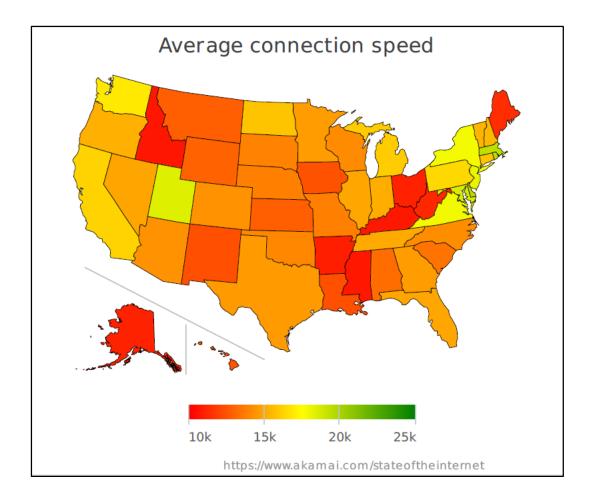

## U.S. Map Average State Connection Speed

Link to interactive map -

https://www.akamai.com/us/en/our-thinking/state-of-the-internet-report/state-of-the-internetconnectivity-visualization.jsp